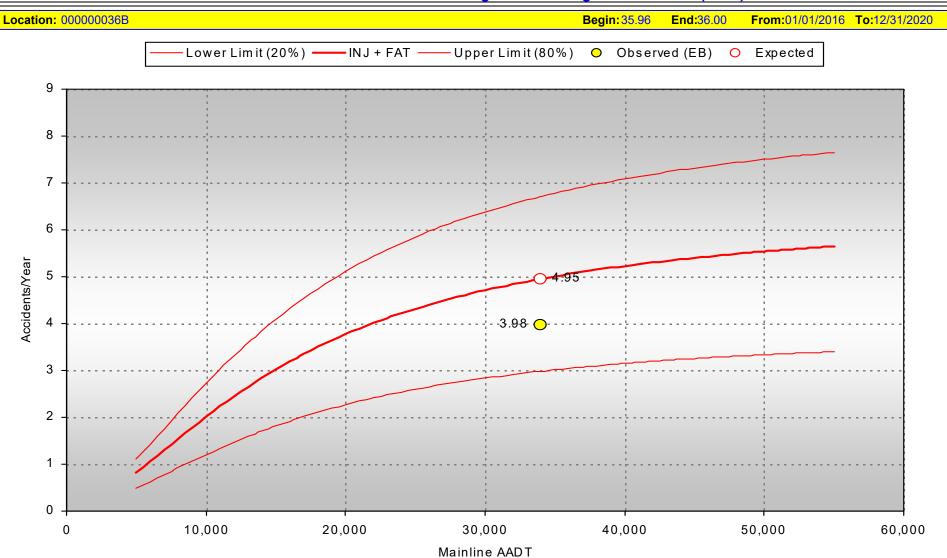

**2016-2020 Crash History:** 69 total crashes (15 injury crashes) **LOSS:** LOSS II (Total), LOSS II (Severe)

**Diagnostic Pattern(s):** Rear End, Sideswipe (Same Direction)

Both 28<sup>th</sup> Street and Iris Avenue have four general purpose travel lanes. Between 2016 and 2020, 69 total crashes were recorded at the intersection. This is consistent with LOSS II conditions, indicating a low to moderate potential for crash reduction. Rear end crashes were most common (51%), followed by approach turn (19%), broadside (9%), and sideswipe (same direction) (9%).

#### **Injury Crashes**

15 injury crashes were recorded at the intersection, consistent with LOSS II conditions, indicating low to moderate potential for crash reduction. Severe crash types included rear end (6 crashes), approach turn (5 crashes), broadside (2 crashes), pedestrian (1 crash), and bicycle (1 crash). Injury crashes primarily occurred during daylight (8 crashes) and dark-lighted (6 crashes) conditions. 13 of 15 crashes occurred during dry road conditions. Driver inexperience and driver preoccupation (driver preoccupied) were cited in 5 of 15 injury crashes.