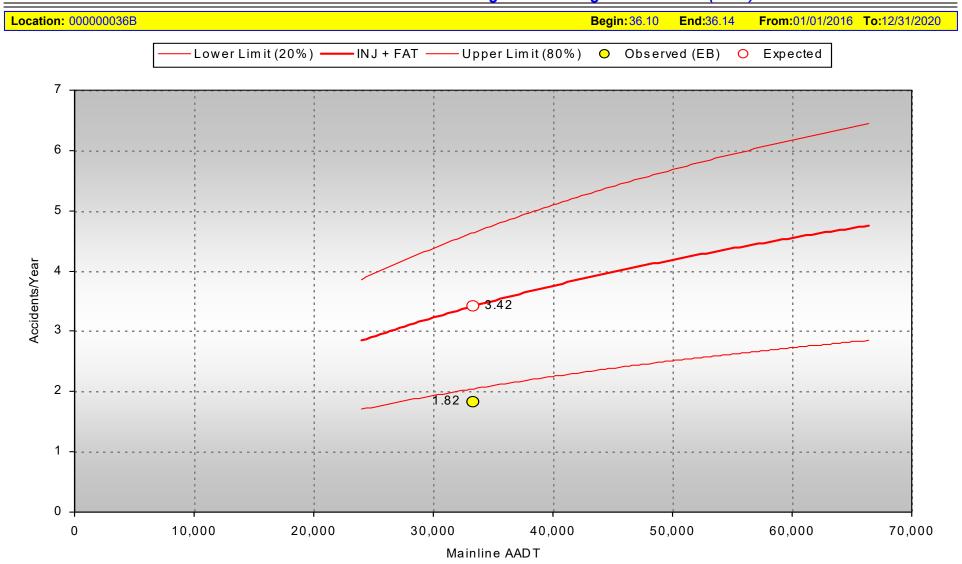

**2016-2020 Crash History:** 69 total crashes (15 injury crashes) **LOSS:** LOSS II (Total), LOSS II (Severe)

**Diagnostic Pattern(s):** Rear End, Sideswipe (Same Direction)

Both 28<sup>th</sup> Street and Iris Avenue have four general purpose travel lanes. Between 2016 and 2020, 69 total crashes were recorded at the intersection. This is consistent with LOSS II conditions, indicating a low to moderate potential for crash reduction. Rear end crashes were most common (51%), followed by approach turn (19%), broadside (9%), and sideswipe (same direction) (9%).

#### **Injury Crashes**

15 injury crashes were recorded at the intersection, consistent with LOSS II conditions, indicating low to moderate potential for crash reduction. Severe crash types included rear end (6 crashes), approach turn (5 crashes), broadside (2 crashes), pedestrian (1 crash), and bicycle (1 crash). Injury crashes primarily occurred during daylight (8 crashes) and dark-lighted (6 crashes) conditions. 13 of 15 crashes occurred during dry road conditions. Driver inexperience and driver preoccupation (driver preoccupied) were cited in 5 of 15 injury crashes.