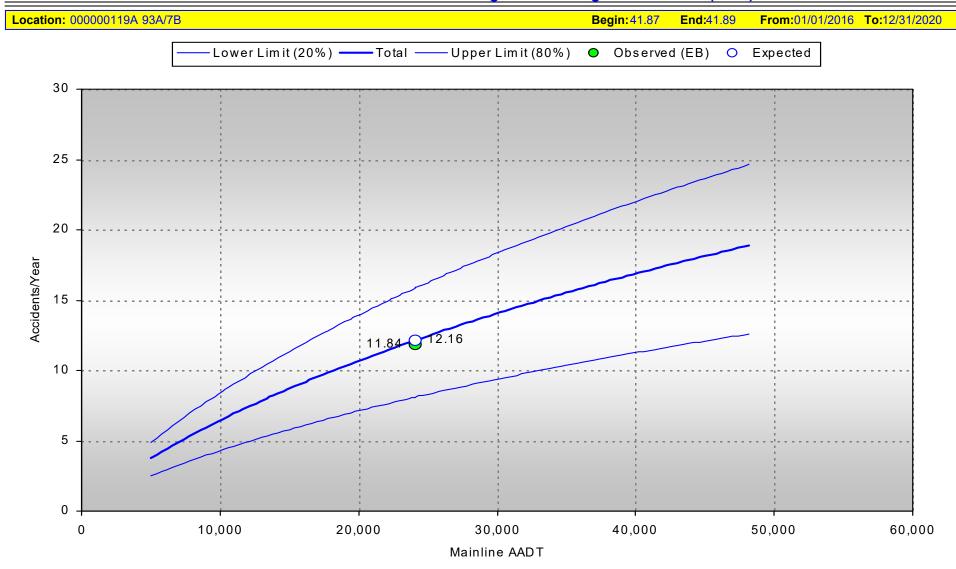

ed at the intersection, including 5 that resulted in injury.

- For total crashes, 7 involved southbound vehicles and 6 each involved northbound, eastbound, and westbound vehicles
- For injury crashes, 3 involved eastbound vehicles and 2 involved westbound vehicles

#### **Sideswipe (Same Direction) Crashes**

12 sideswipe (same direction) crashes occurred at the intersection, none resulting in injury. 6 involved northbound vehicles, 4 involved southbound vehicles, and one each involved eastbound and westbound vehicles.

#### **Approach Turn Crashes**

7 approach turn crashes occurred at the intersection, including X that resulted in injury. 3 crashes involved northbound vehicles, 2 crashes involved eastbound crashes, and one each involved southbound and westbound vehicles.



02/26/2023





02/26/2023





02/26/2023

| Location File: DIRECT_DIAGNOSTICS_FOR_RTE119,   | A_04187_04 | 189     | Cutoff:       | 5 Acc's @ 95%      |
|-------------------------------------------------|------------|---------|---------------|--------------------|
| - Baseline Statistics                           | Statewide  | Average | This Location | <b>Probability</b> |
| CATEGORY                                        | # Crashe   |         | # Crashes %   |                    |
| Property Damage Only (PDO)                      | 4,301      | 71.16%  | 44 74.58%     |                    |
| Injury (INJ)                                    | 1,723      | 28.51%  | 15 25.42%     | 35.87%             |
| Fatal (FAT)                                     | 20         | 0.33%   | 0 0.00%       | N/A