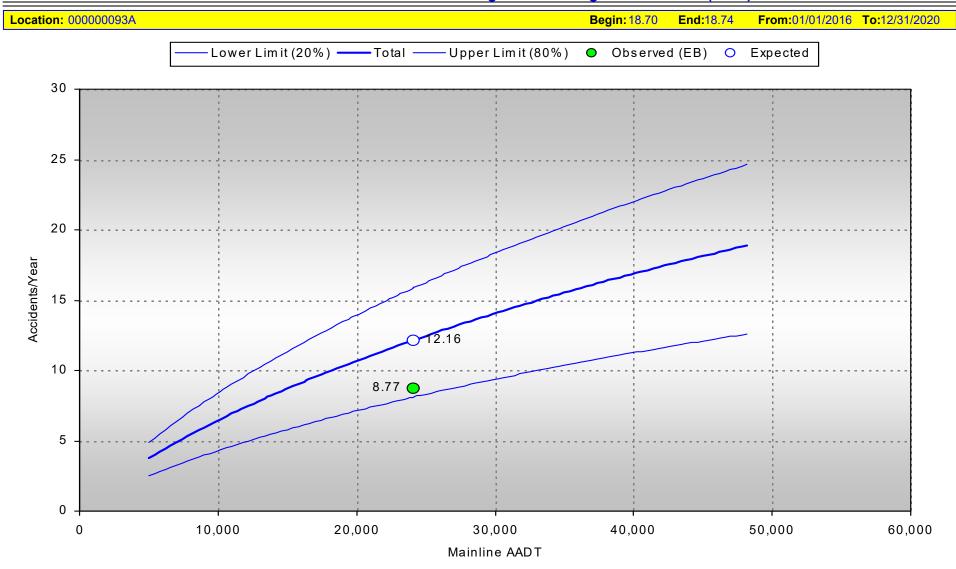

**2016-2020 Crash History:** 69 total crashes (15 injury crashes) **LOSS:** LOSS II (Total), LOSS II (Severe)

**Diagnostic Pattern(s):** Rear End, Sideswipe (Same Direction)

Both 28<sup>th</sup> Street and Iris Avenue have four general purpose travel lanes. Between 2016 and 2020, 69 total crashes were recorded at the intersection. This is consistent with LOSS II conditions, indicating a low to moderate potential for crash reduction. Rear end crashes were most common (51%), followed by approach turn (19%), broadside (9%), and sideswipe (same direction) (9%).