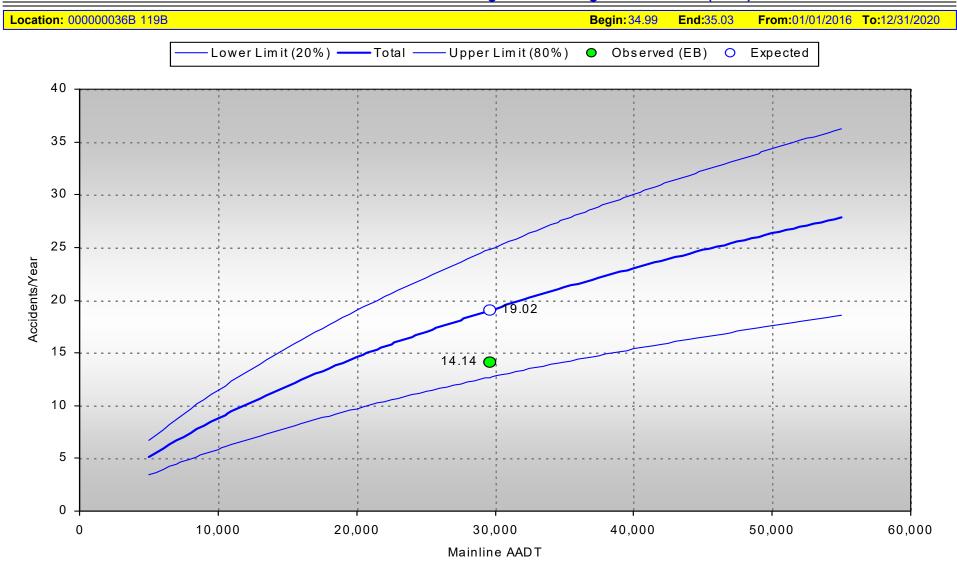

#### **Injury Crashes**

15 injury crashes were recorded at the intersection, consistent with LOSS II conditions, indicating low to moderate potential for crash reduction. Severe crash types included rear end (6 crashes), approach turn (5 crashes), broadside (2 crashes), pedestrian (1 crash), and bicycle (1 crash). Injury crashes primarily occurred during daylight (8 crashes) and dark-lighted (6 crashes) conditions. 13 of 15 crashes occurred during dry road conditions. Driver inexperience and driver preoccupation (driver preoccupied) were cited in 5 of 15 injury crashes.