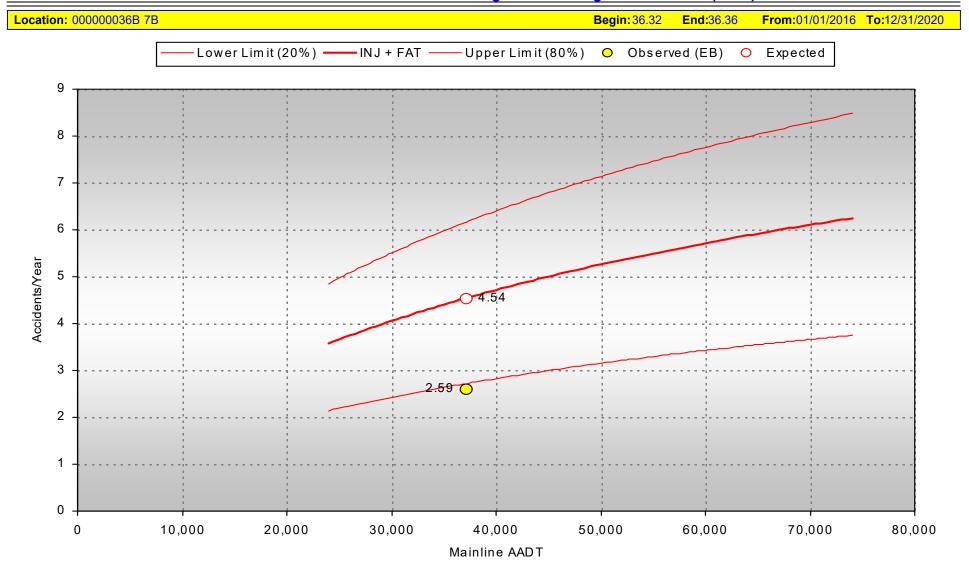

**2016-2020 Crash History:** 69 total crashes (15 injury crashes) **LOSS:** LOSS II (Total), LOSS II (Severe)

**Diagnostic Pattern(s):** Rear End, Sideswipe (Same Direction)

Both 28<sup>th</sup> Street and Iris Avenue have four general purpose travel lanes. Between 2016 and 2020, 69 total crashes were recorded at the intersection. This is consistent with LOSS II conditions, indicating a low to moderate potential for crash reduction. Rear end crashes were most common (51%), followed by approach turn (19%), broadside (9%), and sideswipe (same direction) (9%).

#### **Injury Crashes**

15 injury crashes were recorded at the intersection, consistent with LOSS II conditions, indicating low to moderate potential for crash reduction. Severe crash types included rear end (6 crashes), approach turn (5 crashes), broadside (2 crashes), pedestrian (1 crash), and bicycle (1 crash). Injury crashes primarily occurred during daylight (8 crashes) and dark-lighted (6 crashes) conditions. 13 of 15 crashes occurred during dry road conditions. Driver inexperience and driver preoccupation (driver preoccupied) were cited in 5 of 15 injury crashes.