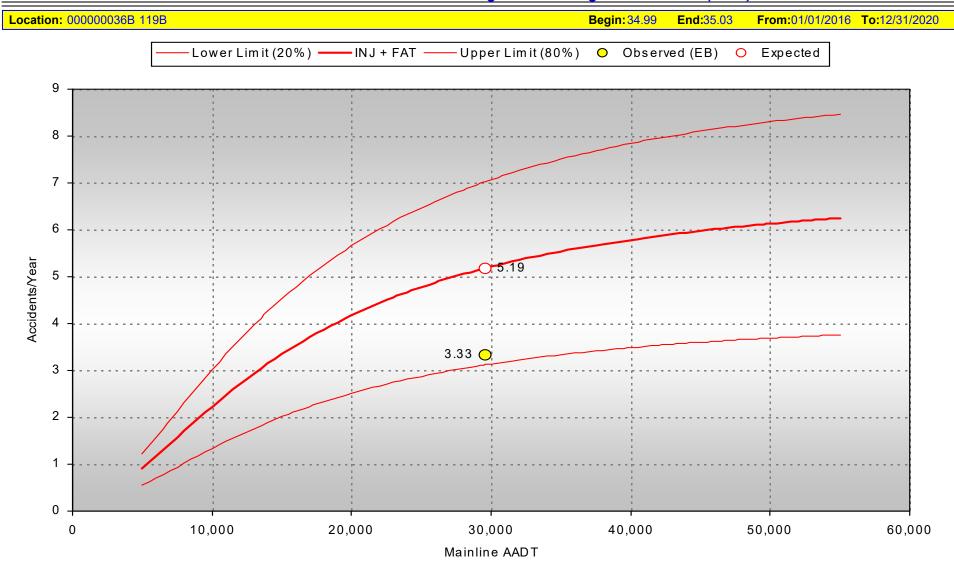

**2016-2020 Crash History:** 69 total crashes (15 injury crashes) **LOSS:** LOSS II (Total), LOSS II (Severe)

**Diagnostic Pattern(s):** Rear End, Sideswipe (Same Direction)

Both 28<sup>th</sup> Street and Iris Avenue have four general purpose travel lanes. Between 2016 and 2020, 69 total crashes were recorded at the intersection. This is consistent with LOSS II conditions, indicating a low to moderate potential for crash reduction. Rear end crashes were most common (51%), followed by approach turn (19%), broadside (9%), and sideswipe (same direction) (9%).