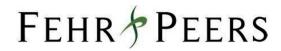

**2016-2020 Crash History:** 69 total crashes (15 injury crashes) **LOSS:** LOSS II (Total), LOSS II (Severe)

**Diagnostic Pattern(s):** Rear End, Sideswipe (Same Direction)

Both 28<sup>th</sup> Street and Iris Avenue have four general purpose travel lanes. Between 2016 and 2020, 69 total crashes were recorded at the intersection. This is consistent with LOSS II conditions, indicating a low to moderate potential for crash reduction. Rear end crashes were most common (51%), followed by approach turn (19%), broadside (9%), and sideswipe (same direction) (9%).

#### **Injury Crashes**

15 injury crashes were recorded at the intersection, consistent with LOSS II conditions, indicating low to moderate potential for crash reduction. Severe crash types included rear end (6 crashes), approach turn (5 crashes), broadside (2 crashes), pedestrian (1 crash), and bicycle (1 crash). Injury crashes primarily occurred during daylight (8 crashes) and dark-lighted (6 crashes) conditions. 13 of 15 crashes occurred during dry road conditions. Driver inexperience and driver preoccupation (driver preoccupied) were cited in 5 of 15 injury crashes.