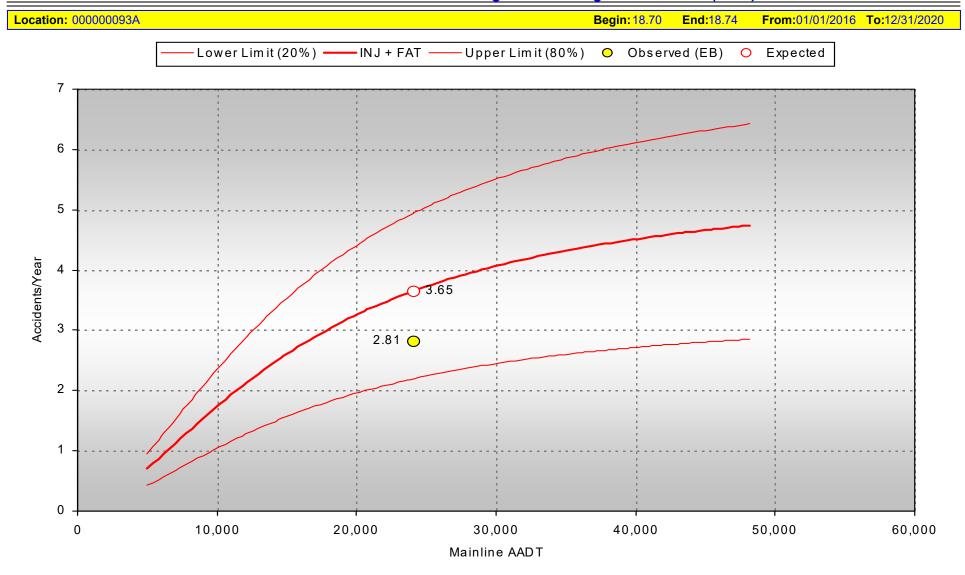

#### **Injury Crashes**

15 injury crashes were recorded at the intersection, consistent with LOSS II conditions, indicating low to moderate potential for crash reduction. Severe crash types included rear end (6 crashes), approach turn (5 crashes), broadside (2 crashes), pedestrian (1 crash), and bicycle (1 crash). Injury crashes primarily occurred during daylight (8 crashes) and dark-lighted (6 crashes) conditions. 13 of 15 crashes occurred during dry road conditions. Driver inexperience and driver preoccupation (driver preoccupied) were cited in 5 of 15 injury crashes.