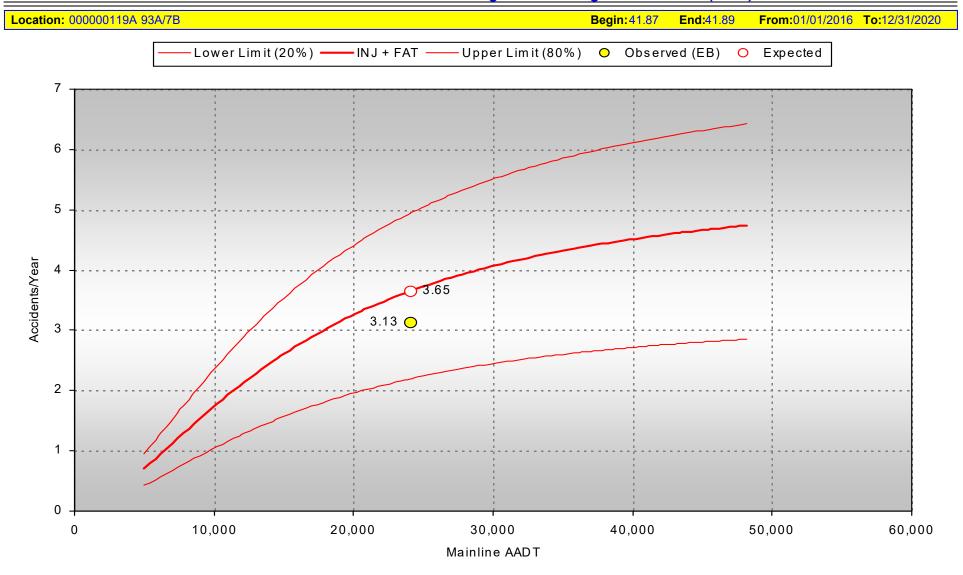

### 28th Street & Iris Avenue

**Classification:** Urban 4-Lane Divided Signalized 4-Leg Intersection

Major Street: 28<sup>th</sup> Street AADT: 29,600 vpd

Minor Street: Iris Avenue/Diagonal Highway AADT: 26,000 vpd

**2016-2020 Crash History:** 69 total crashes (15 injury crashes) **LOSS:** LOSS II (Total), LOSS II (Severe)

**Diagnostic Pattern(s):** Rear End, Sideswipe (Same Direction)

Both 28<sup>th</sup> Street and Iris Avenue have four general purpose travel lanes. Between 2016 and 2020, 69 total crashes were recorded at the intersection. This is consistent with LOSS II conditions, indicating a low to moderate potential for crash reduction. Rear end crashes were most common (51%), followed by approach turn (19%), broadside (9%), and sideswipe (same direction) (9%).