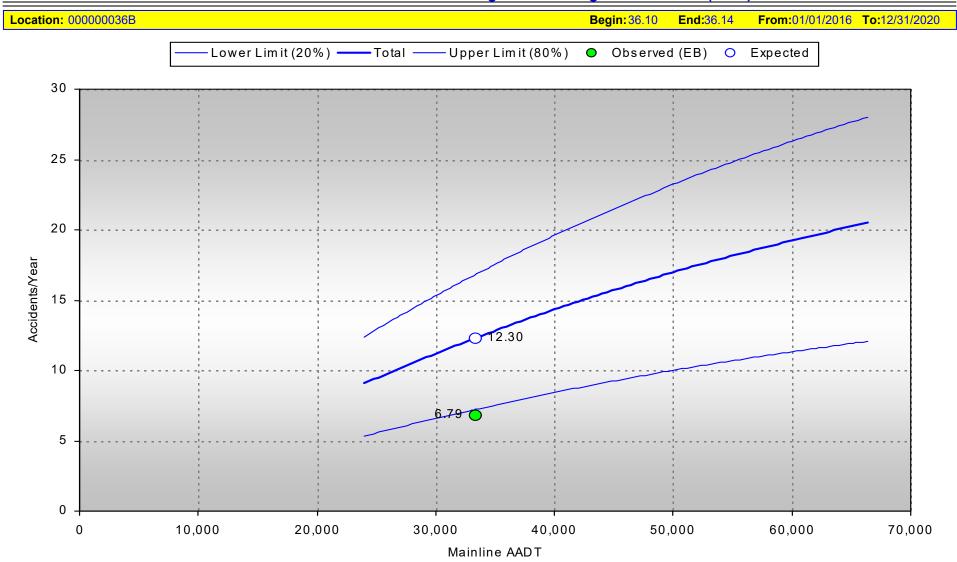

**2016-2020 Crash History:** 69 total crashes (15 injury crashes) **LOSS:** LOSS II (Total), LOSS II (Severe)

**Diagnostic Pattern(s):** Rear End, Sideswipe (Same Direction)

Both 28<sup>th</sup> Street and Iris Avenue have four general purpose travel lanes. Between 2016 and 2020, 69 total crashes were recorded at the intersection. This is consistent with LOSS II conditions, indicating a low to moderate potential for crash reduction. Rear end crashes were most common (51%), followed by approach turn (19%), broadside (9%), and sideswipe (same direction) (9%).

#### **Injury Crashes**

15 injury crashes were recorded at the intersection, consistent with LOSS II conditions, indicating low to moderate potential for crash reduction. Severe crash types included rear end (6 crashes), approach turn (5 crashes), broadside (2 crashes), pedestrian (1 crash), and bicycle (1 crash). Injury crashes primarily occurred during daylight (8 crashes) and dark-lighted (6 crashes) conditions. 13 of 15 crashes occurred during dry road conditions. Driver inexperience and driver preoccupation (driver preoccupied) were cited in 5 of 15 injury crashes.