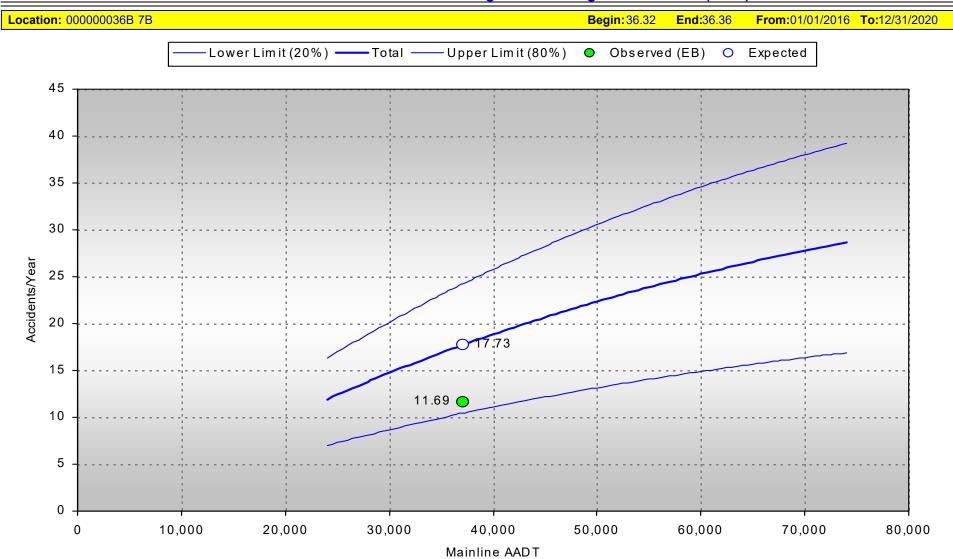

**2016-2020 Crash History:** 69 total crashes (15 injury crashes) **LOSS:** LOSS II (Total), LOSS II (Severe)

**Diagnostic Pattern(s):** Rear End, Sideswipe (Same Direction)

Both 28<sup>th</sup> Street and Iris Avenue have four general purpose travel lanes. Between 2016 and 2020, 69 total crashes were recorded at the intersection. This is consistent with LOSS II conditions, indicating a low to moderate potential for crash reduction. Rear end crashes were most common (51%), followed by approach turn (19%), broadside (9%), and sideswipe (same direction) (9%).

#### **Injury Crashes**

15 injury crashes were recorded at the intersection, consistent with LOSS II conditions, indicating low to moderate potential for crash reduction. Severe crash types included rear end (6 crashes), approach turn (5 crashes), broadside (2 crashes), pedestrian (1 crash), and bicycle (1 crash). Injury crashes primarily occurred during daylight (8 crashes) and dark-lighted (6 crashes) conditions. 13 of 15 crashes occurred during dry road conditions. Driver inexperience and driver preoccupation (driver preoccupied) were cited in 5 of 15 injury crashes.