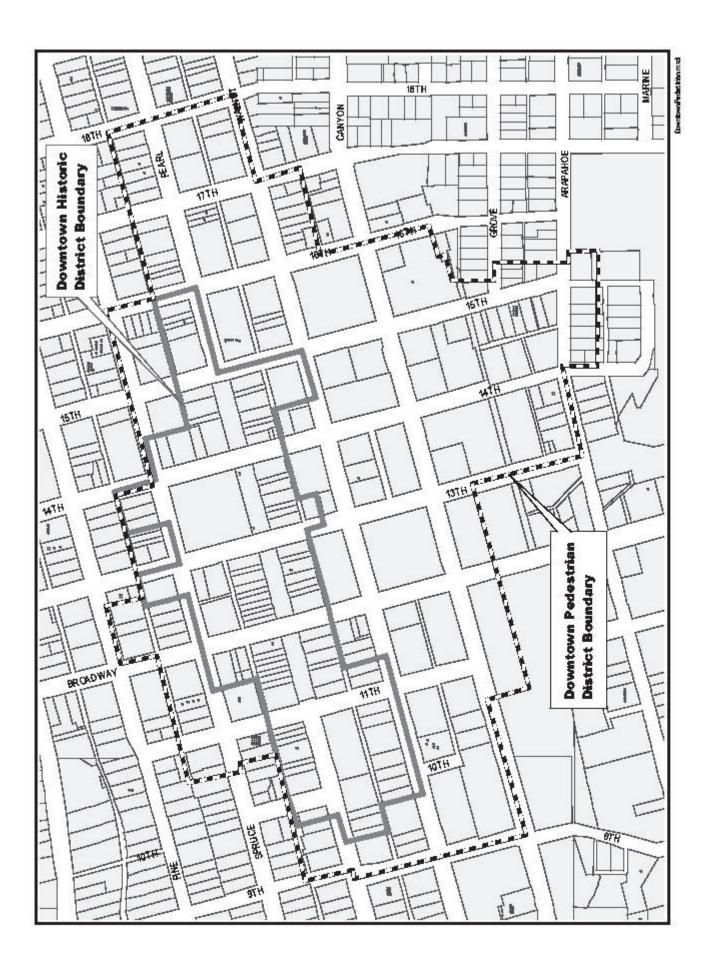

### ☐ Landmarks Approval (If applicable)

Any exterior changes to a building located within a landmark district or a building that is landmarked requires approval by

| the Landmarks Board. This approval is required in addition to any other approval for a permit or lease. For private        |
|----------------------------------------------------------------------------------------------------------------------------|
| encroachments in a public right-of-way located in both the Downtown Historic District (the Pearl Street Mall area) and the |
| Downtown Pedestrian District, landmarks staff will coordinate city review. For further information call 303-441-3207.      |
|                                                                                                                            |