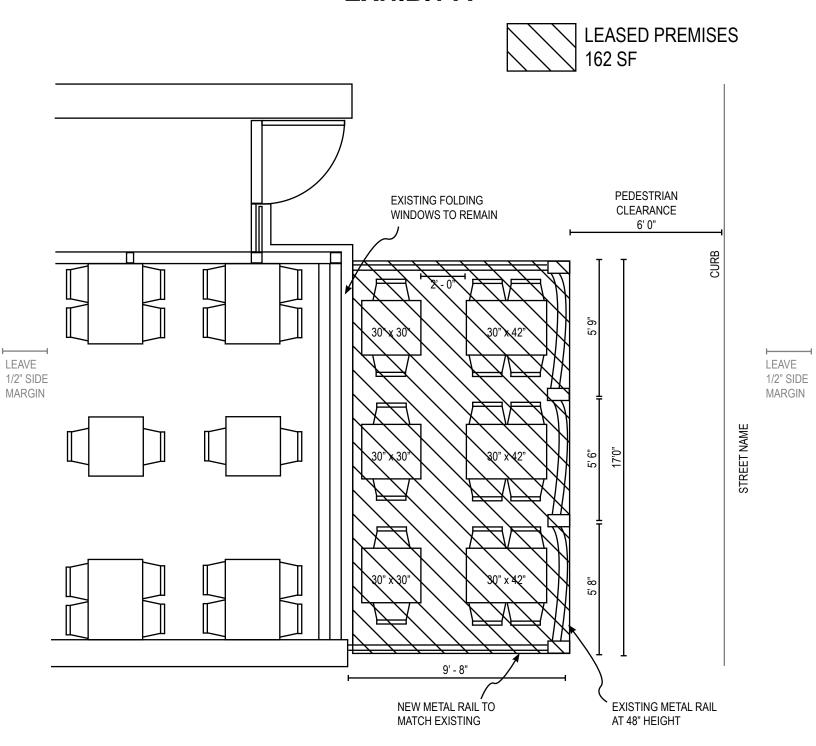

| Exhibit to be attached to the lease and/or permit: Plans shall be drawn to scale and show exact dimensions for all            |
|-------------------------------------------------------------------------------------------------------------------------------|
| elements, including the patio encroachment, which shall be clearly identified with cross-hatching or some other pattern.      |
| Please clearly label the plans "Exhibit A" and include a total square footage for the encroachment area of patio seating in a |
| key labeled "Leased Premises." Maximum size of paper shall be 11"x17" and scale must be indicated. For all plans please       |
| provide one (1) inch margins at the top and half (.5) inch side margins. See attached example "Exhibit A."                    |
|                                                                                                                               |

# **EXHIBIT A**

| <b>1</b> /4" = 1'0" | PROPOSED PATIO PLAN | Business Name<br>Business Address |
|---------------------|---------------------|-----------------------------------|
|---------------------|---------------------|-----------------------------------|