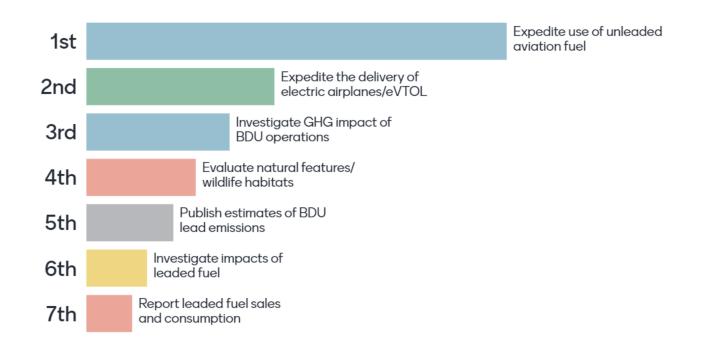

#### **Desired Near-Items Action Items Exercise**

The desired near-term action items are attached as **Appendix C.** The project team reiterated that the near-term action items will not be resolved during the Community Conversations process but will be included in the final report.

The project team guided the CWG through an exercise to narrow down the near-term action items. The responses are included as **Appendix D.** 