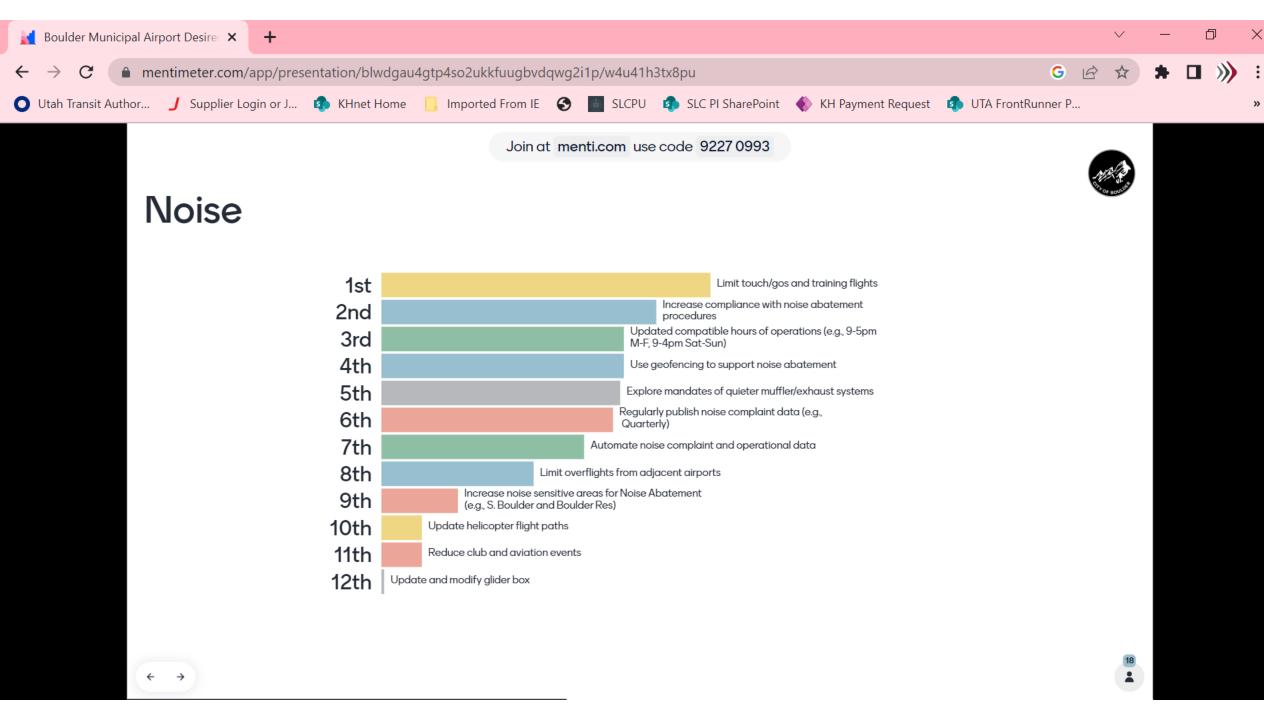

#### **Desired Near-Items Action Items Exercise**

The desired near-term action items are attached as **Appendix C.** The project team reiterated that the near-term action items will not be resolved during the Community Conversations process but will be included in the final report.

The project team guided the CWG through an exercise to narrow down the near-term action items. The responses are included as **Appendix D.** 