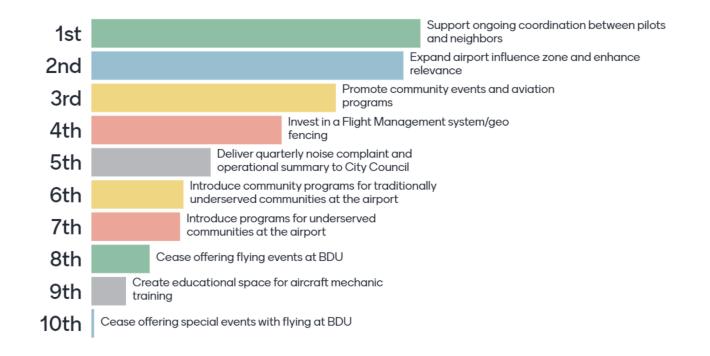

#### **Desired Near-Items Action Items Exercise**

The desired near-term action items are attached as **Appendix C.** The project team reiterated that the near-term action items will not be resolved during the Community Conversations process but will be included in the final report.

The project team guided the CWG through an exercise to narrow down the near-term action items. The responses are included as **Appendix D.** 