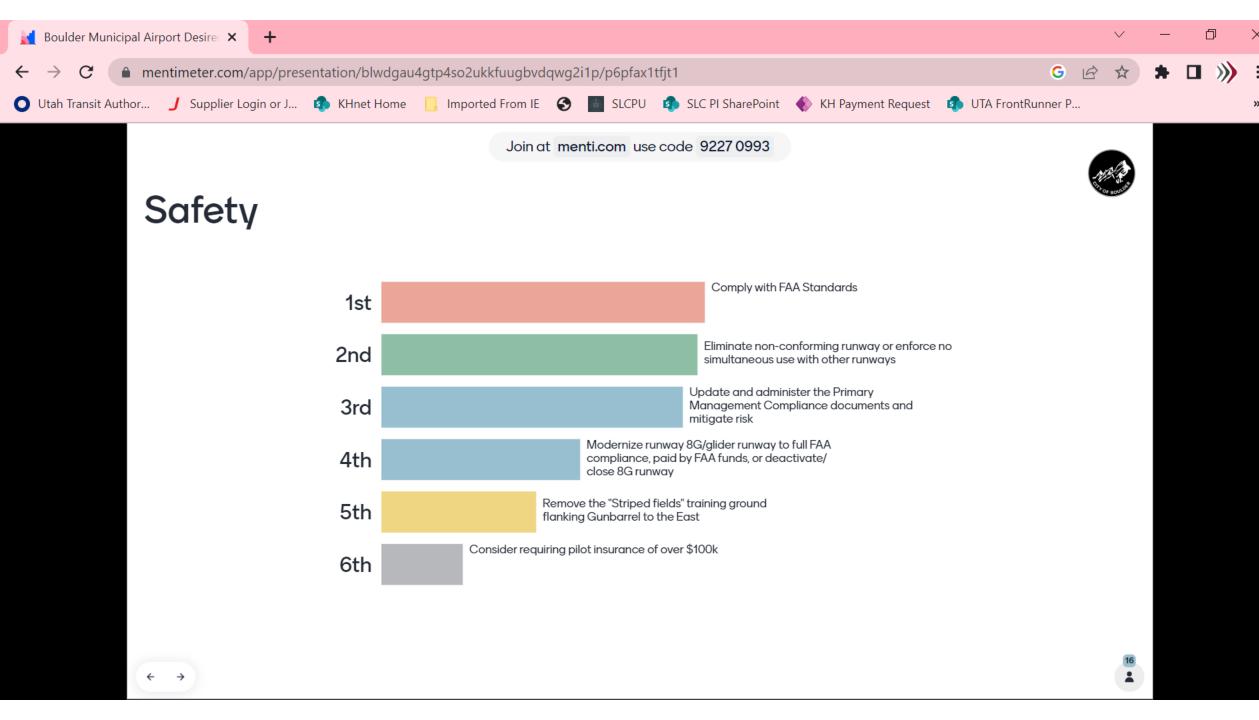

#### **Desired Near-Items Action Items Exercise**

The desired near-term action items are attached as **Appendix C.** The project team reiterated that the near-term action items will not be resolved during the Community Conversations process but will be included in the final report.

The project team guided the CWG through an exercise to narrow down the near-term action items. The responses are included as **Appendix D.** 