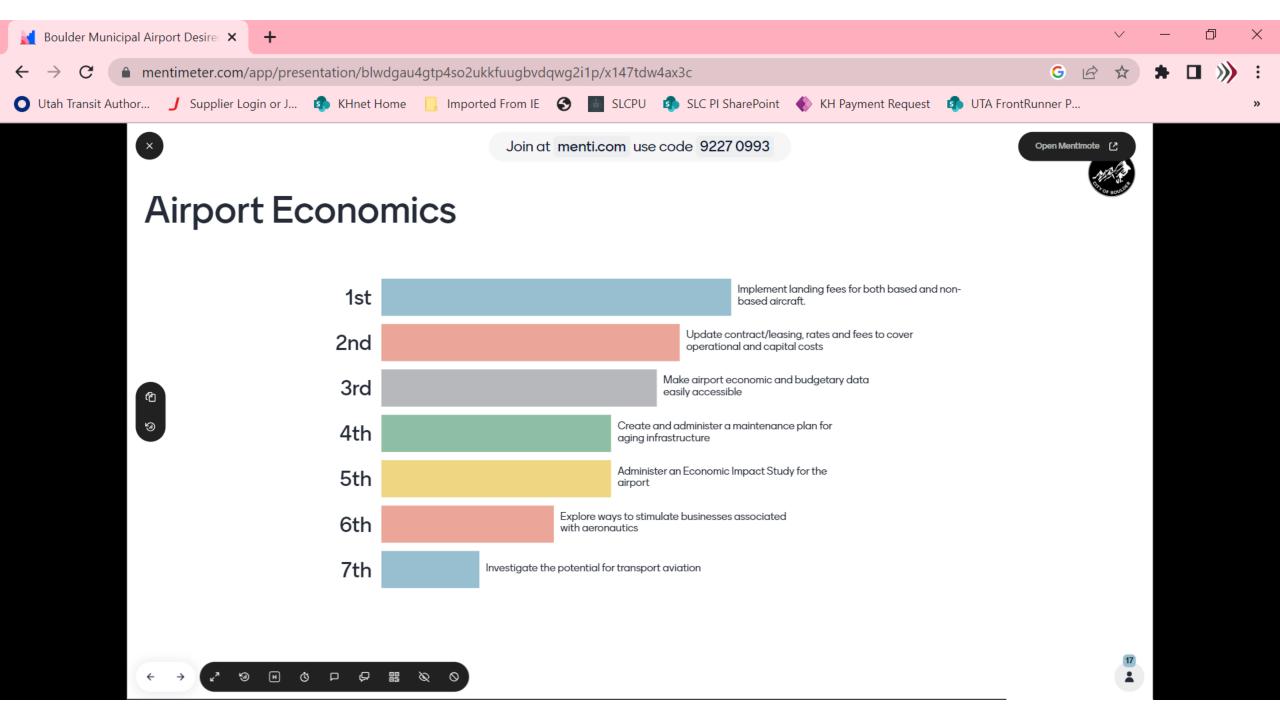

#### **Desired Near-Items Action Items Exercise**

The desired near-term action items are attached as **Appendix C.** The project team reiterated that the near-term action items will not be resolved during the Community Conversations process but will be included in the final report.

The project team guided the CWG through an exercise to narrow down the near-term action items. The responses are included as **Appendix D.** 