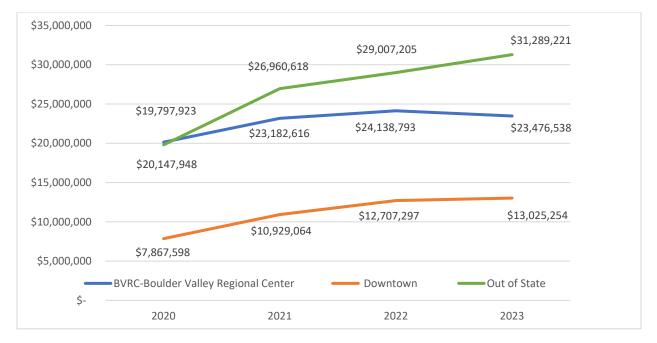

#### Chart 7: Geographic Area Trends – YTD Retail Sales Tax

The chart below highlights the three-highest grossing geographic areas. Combined these three areas generate over half of total retail sales tax revenue for the period.

Notes: Downtown includes Pearl Street Mall, Downtown, Downtown Extension, and East Downtown Totals may not tie to exhibits due to rounding.