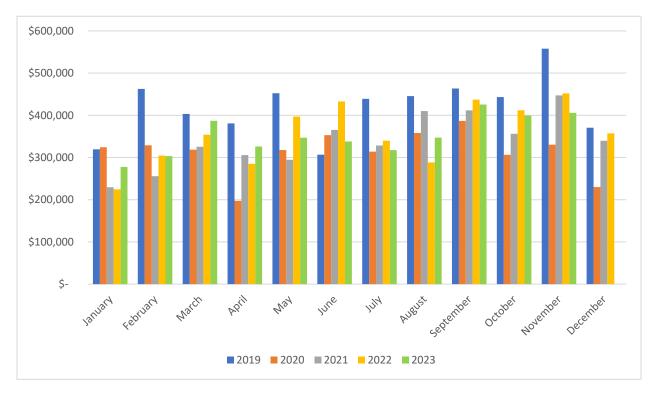

#### Sales Tax

YTD November 2023 sales tax (including audit revenue and the additional 3.5% recreational marijuana tax) increased by \$3,421,971 (or 2.8%) when compared to YTD November 2022. This increase results in a compound annual growth rate of 5.6% compared to 2019. The chart below illustrates the trend in sales tax revenue over the past five years. Much of this growth in sales tax is attributable to the adoption of the Marketplace Facilitator ordinance in late 2020, which resulted in over \$3.5 million of new revenue in 2021, \$3.8 million in 2022, and \$4.6 million in 2023.

In sales tax, the rolling twelve month change for November of 3.3% slightly exceeded the Consumer Price Index (CPI) for All Urban Consumers of 3.1%<sup>1</sup>.

Year-to-Date performance for Sales Tax by industry follows prior months' trends with the gains coming from six business sectors: Apparel Stores (up 7.8%) Automotive Trade (up 10.3%), Construction (up 43.5%), Eating Places (up 7.5%), Transportation/Utilities (up 8.2%), and All Other (up 43.8%). The remaining eight sectors declined compared to YTD November 2022.