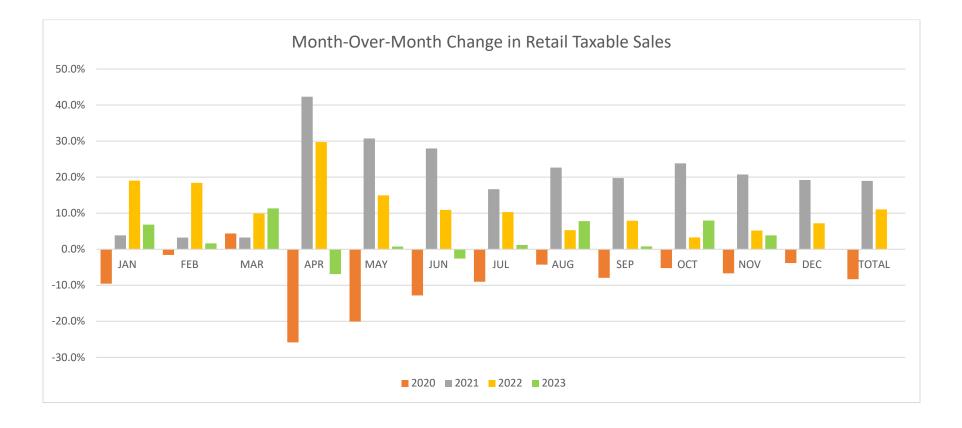

# **Retail Sales Tax**

- Retail sales tax including Recreational Marijuana additional sales tax and sales tax audit revenue comprises approximately 80% of total sales and use tax revenue for the period.
- Because there is strong seasonality to retail sales tax revenue, it is useful to compare same month-over-month revenue changes. November 2023 retail sales tax revenue was up **3.8%** compared to November 2022 revenue (including audit revenue and the additional recreational marijuana sales tax).

#### Chart 3: Month-Over-Month Change in Retail Taxable Sales