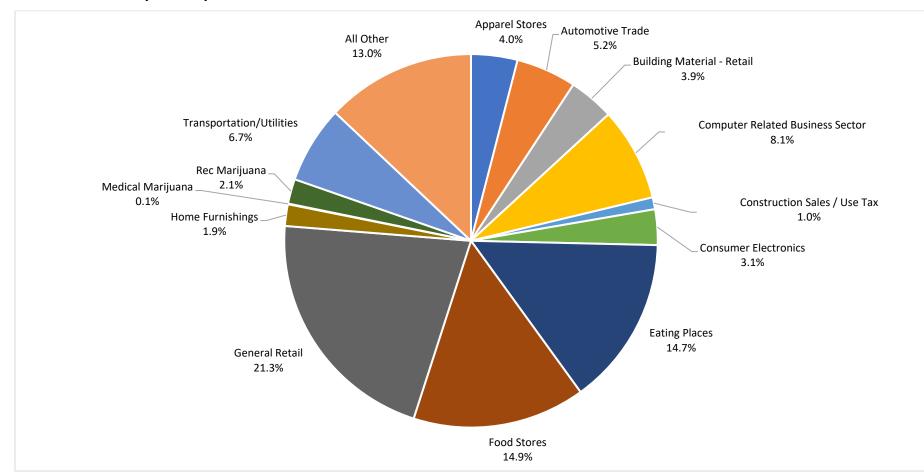

#### Chart 4: Sales Tax by Industry

In sales tax, the rolling twelve month change for November of 3.3% slightly exceeded the Consumer Price Index (CPI) for All Urban Consumers of 3.1%<sup>1</sup>.

Year-to-Date performance for Sales Tax by industry follows prior months' trends with the gains coming from six business sectors: Apparel Stores (up 7.8%) Automotive Trade (up 10.3%), Construction (up 43.5%), Eating Places (up 7.5%), Transportation/Utilities (up 8.2%), and All Other (up 43.8%). The remaining eight sectors declined compared to YTD November 2022.