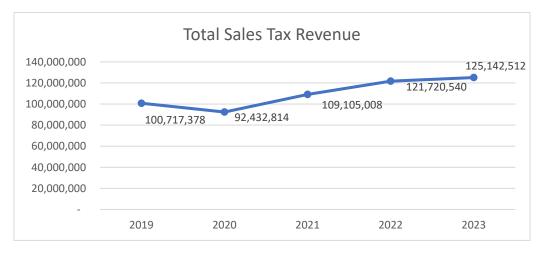

#### Sales Tax

YTD November 2023 sales tax (including audit revenue and the additional 3.5% recreational marijuana tax) increased by \$3,421,971 (or 2.8%) when compared to YTD November 2022. This increase results in a compound annual growth rate of 5.6% compared to 2019. The chart below illustrates the trend in sales tax revenue over the past five years. Much of this growth in sales tax is attributable to the adoption of the Marketplace Facilitator ordinance in late 2020, which resulted in over \$3.5 million of new revenue in 2021, \$3.8 million in 2022, and \$4.6 million in 2023.

In sales tax, the rolling twelve month change for November of 3.3% slightly exceeded the Consumer Price Index (CPI) for All Urban Consumers of 3.1%<sup>1</sup>.

Year-to-Date performance for Sales Tax by industry follows prior months' trends with the gains coming from six business sectors: Apparel Stores (up 7.8%) Automotive Trade (up 10.3%), Construction (up 43.5%), Eating Places (up 7.5%), Transportation/Utilities (up 8.2%), and All Other (up 43.8%). The remaining eight sectors declined compared to YTD November 2022.