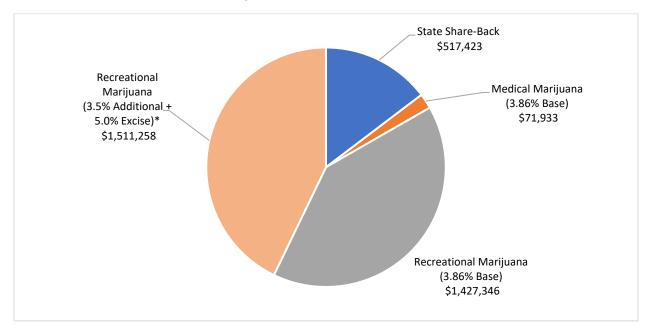

## Marijuana Tax Revenues

The City of Boulder collects revenue from the sale of both medical and recreational marijuana. The city collects the base 3.86% sales and use tax on medical and recreational marijuana. The city also collects an additional 3.50% sales and use tax on recreational marijuana, and a 5.0% excise tax when marijuana is transferred from a cultivation facility to a dispensary, testing facility or facility that produces marijuana infused products. In addition, the city receives a revenue share back from state recreational marijuana taxes, which is reflected in Chart 8 below.

#### Chart 8: Distribution of YTD Marijuana Revenues

\*Dedicated to the General Fund.

<sup>&</sup>lt;sup>3</sup> Rec Marijuana excludes state share back payments.

<sup>2022&#</sup>x27;s numbers have been revised to correct a reporting error that understated Rec Marijuana and overstated All Other