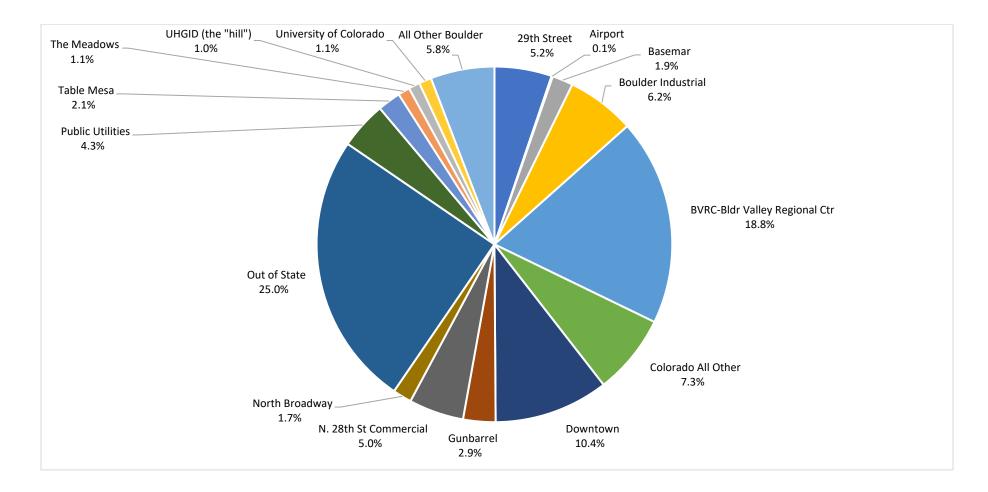

#### Chart 5: Sales Tax by Geographic Area<sup>2</sup>

<sup>&</sup>lt;sup>2</sup> Some geographic sub-areas have been combined, see Exhibit 2 for sub-area breakdowns.

Notes: Downtown includes Pearl Street Mall, Downtown, Downtown Extension, and East Downtown Totals may not tie to exhibits due to rounding.