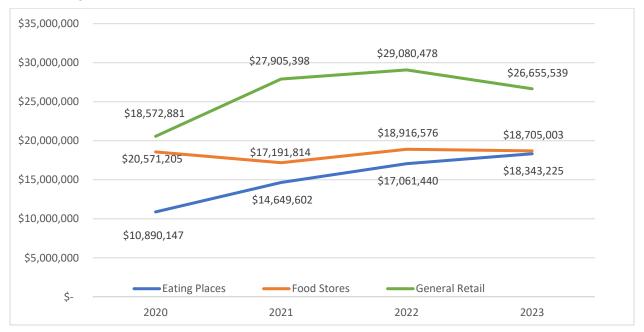

#### Chart 6: Industry Trends – YTD Retail Sales Tax

The chart below highlights the three-highest grossing industries. Combined these three industries generate over half of total retail sales tax revenue for the period.