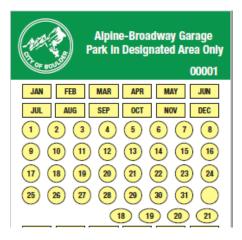

## **ALPINE-BROADWAY GARAGE 20 DAY PARKING COUPONS**

Thank you for purchasing City of Boulder Alpine-Broadway Garage 20 Day Parking Coupons. These coupons allow you to parking in the City of Boulder Alpine-Broadway garage anytime during the day for the day/month/year you have crossed off.

#### **Instructions for Use**

- Each coupon is valid for 2 different days.
- Validate the coupon by clearly crossing off your date of parking with a bold marker. Mark the day, month, and year.
- Place the coupon on the driver's side dashboard with the date facing the windshield. The coupon must be fully visible to Parking Management Officers. Please be sure the placement is not under a decal or other visual obstructions on the windshield.
- Parking in the designated Downtown Commuter area ONLY.