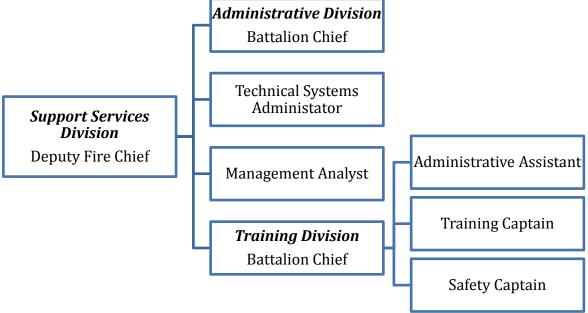

gallon (470 water/30 foam) |                 |

#### Reserve

| Unit Number | Pump                   | Tank            | Ladder/Platform |
|-------------|------------------------|-----------------|-----------------|
| 5038        | 1500 single stage pump | 300 gallon      | 75' Stick       |
| 5036        | 1500 single stage pump | 750 gallon      |                 |
|             |                        | Foam pro system |                 |

 $<sup>^{\</sup>rm 1}$  If pump does not say PTO driven then it is a traditional split shaft driven pump.

| 5040 | 1500 single stage PTO pump | 620 gallon |  |
|------|----------------------------|------------|--|
|      |                            |            |  |

### **Division Org Charts**

### Operations



# CRR



# EMERGENCY SERVICES







# SUPPORT SERVICES



# WILDLAND



## CAD Incident Types

| Incident Type                  | Incident Type                | Incident Type                  | Incident Type                |
|--------------------------------|------------------------------|--------------------------------|------------------------------|
| AIACCF-Motorized Air Accident  | zAbdominal Pain/Problem (L1) | zConvulsions/Seizure (L2)      | zPsych/Suicide (L3)          |
| ALMEDF-Medical Alarm           | zAbdominal Pain/Problem (L3) | zDiabetic Problem (L1)         | zSick (L1)                   |
| AMNONF-Blood draw/noncode amb  | zAllergy/Envenomation (L1)   | zDiabetic Problem (L3)         | zSick (L2)                   |
| AutoAid: EMS                   | zAllergy/Envenomation (L1a)  | zDrowning/Diving/SCUBA