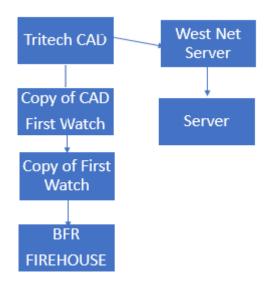

F-Rollover or pinned acc  | zChoking (L1a)               | zOverdose/Poisoning-Stage (L2) |                              |
| MUAIDF- BFD mutual aid         | zChoking (L3)                | zPregnancy (L1)                |                              |
| ODORF-Odors invests/gas outsid | zCO/Inhale/HAZMAT/CBRN (L1)  | zPregnancy (L2)                |                              |
| RESCUEF-Special Rescue         | zCO/Inhale/HAZMAT/CBRN (L2)  | zPregnancy (L3)                |                              |
| REWATF-All Water Rescues       | zConvulsions/Seizure (L1)    | zPsych/Suicide (L1)            |                              |
| UNACCF-Unknown if injury acc   | zConvulsions/Seizure (L1a)   | zPsych/Suicide (L2)            |                              |

### CAD/FIREHOUSE SCHEMA



### Outliers

Contained below are the charts related to the outliers that were removed from the data sets.

### Low Risk Fire:

IQR and times before Outliers removed

| 2017                            | AH    | ТоТ   | TT    | TRT   |
|---------------------------------|-------|-------|-------|-------|
| 1st QT                          | 10    | 56    | 158   | 225   |
| 3rd QT                          | 27    | 99    | 291   | 391   |
| IQR                             | 17    | 43    | 133   | 166   |
| Upper Outlier                   | 53    | 164   | 491   | 640   |
| % Rank                          | 91%   | 98%   | 94%   | 96%   |
| 90th Percentile Formula         | 517   | 127   | 391   | 502   |
| 90th Percentile (ss)            | 517   | 127   | 391   | 502   |
| 90th Percentile (