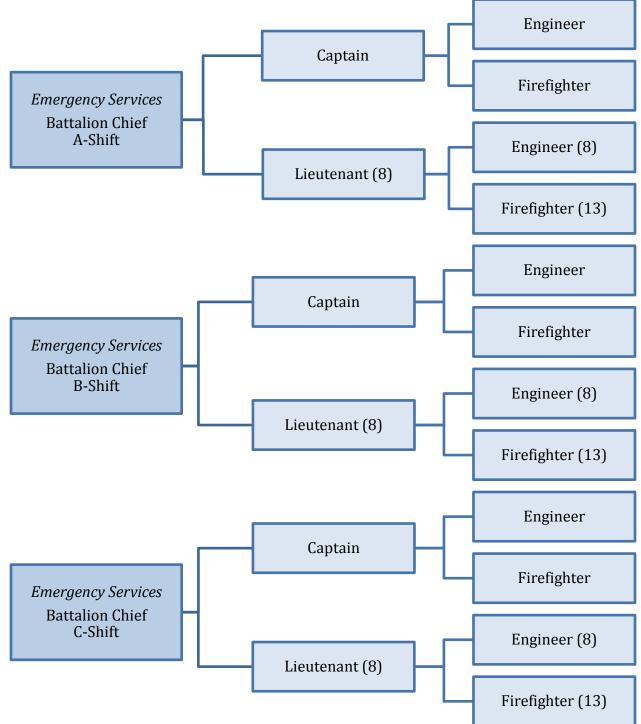

500 gallon (470 water/30 foam) |                 |

#### Reserve

| Unit Number | Pump                   | Tank            | Ladder/Platform |
|-------------|------------------------|-----------------|-----------------|
| 5038        | 1500 single stage pump | 300 gallon      | 75' Stick       |
| 5036        | 1500 single stage pump | 750 gallon      |                 |
|             |                        | Foam pro system |                 |

 $<sup>^{\</sup>rm 1}$  If pump does not say PTO driven then it is a traditional split shaft driven pump.

| 5040 | 1500 single stage PTO pump | 620 gallon |  |
|------|----------------------------|------------|--|
|      |                            |            |  |

### **Division Org Charts**

### Operations



# CRR



# EMERGENCY SERVICES







# SUPPORT SERVICES



# WILDLAND



## CAD Incident Types

| Incident Type                  | Incident Type                | Incident Type                  | Incident Type                |
|--------------------------------|------------------------------|--------------------------------|------------------------------|
| AIACCF-Motorized Air Accident  | zAbdominal Pain/Problem (L1) | zConvulsions/Seizure (L2)      | zPsych/Suicide (L3)          |
| ALMEDF-Medical Alarm           | zAbdominal Pain/Problem (L3) | zDiabetic Problem (L1)         | zSick (L1)                   |
| AMNONF-Blood draw/noncode amb  | zAllergy/Envenomation (L1)   | zDiabetic Problem (L3)         | zSick (L2)                   |
| AutoAid: EMS                   | zAllergy/Envenomation (L1a)  | zDrowning/Diving/SC