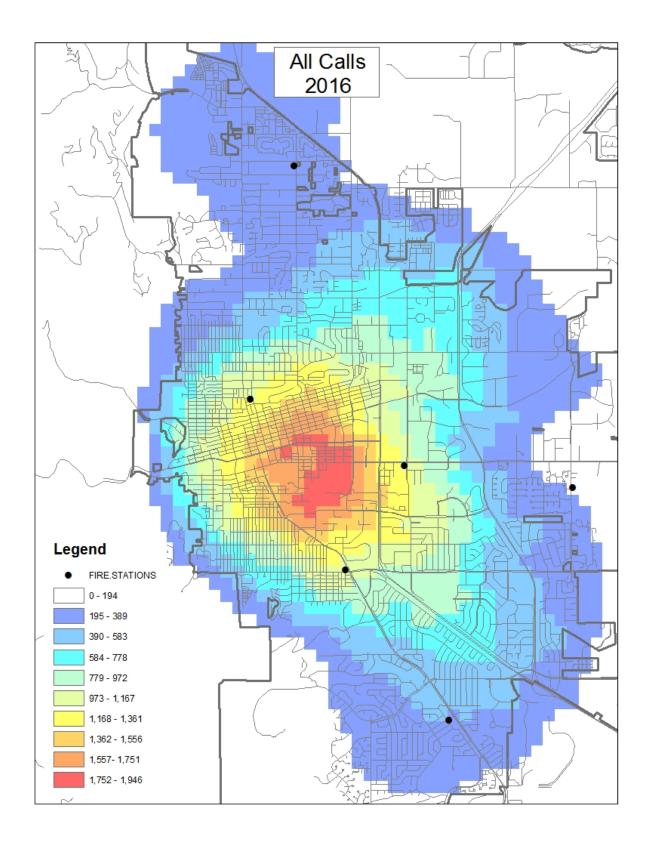

| AH    | ТоТ   | TT    | URT   | TRT   |
|---------------------------------|-------|-------|-------|-------|-------|
| 1st QT                          | 40    | 7     | 129   | #NUM! | 267   |
| 3rd QT                          | 136   | 78    | 242   | #NUM! | 417   |
| IQR                             | 96    | 71    | 113   | #NUM! | 150   |
| Upper Outlier                   | 280   | 185   | 412   | #NUM! | 642   |
| % Rank                          | 99%   | 100%  | 98%   | #NUM! | 98%   |
| 90th Percentile Formula         | 179   | 110   | 311   | #NUM! | 492   |
| 90th Percentile (ss)            | 179   | 110   | 311   | #NUM! | 492   |
| 90th Percentile (mm:ss) Formula | 02:59 | 01:50 | 05:11 | #NUM! | 08:12 |

Incident and Route Frequency

Incident Frequency – location



Route Frequency