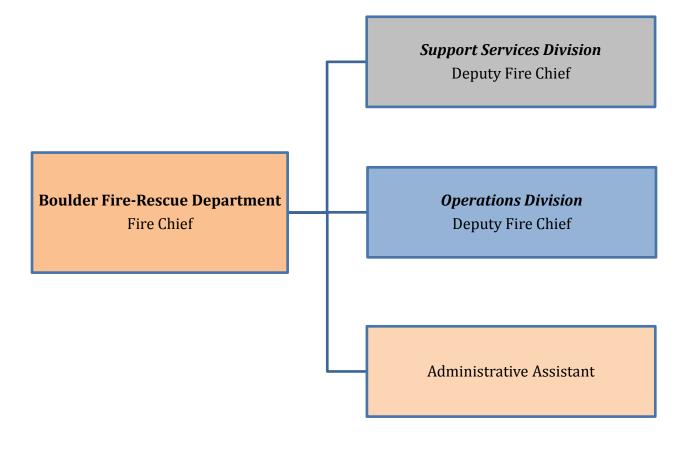

oam) |                 |

#### Reserve

| Unit Number | Pump                   | Tank            | Ladder/Platform |
|-------------|------------------------|-----------------|-----------------|
| 5038        | 1500 single stage pump | 300 gallon      | 75' Stick       |
| 5036        | 1500 single stage pump | 750 gallon      |                 |
|             |                        | Foam pro system |                 |

 $<sup>^{\</sup>rm 1}$  If pump does not say PTO driven then it is a traditional split shaft driven pump.

| 5040 | 1500 single stage PTO pump | 620 gallon |  |
|------|----------------------------|------------|--|
|      |                            |            |  |

### **Division Org Charts**

### Operations



# CRR



# EMERGENCY SERVICES







# SUPPORT SERVICES



# WILDLAND



## CAD Incident Types

| Incident Type                  | Incident Type                | Incident Type                  | Incident Type                |
|--------------------------------|------------------------------|--------------------------------|------------------------------|
| AIACCF-Motorized Air Accident  | zAbdominal Pain/Problem (L1) | zConvulsions/Seizure (L2)      | zPsych/Suicide (L3)          |
| ALMEDF-Medical Alarm           | zAbdominal Pain/Problem (L3) | zDiabetic Problem (L1)         | zSick (L1)                   |
| AMNONF-Blood draw/noncode amb  | zAllergy/Envenomation (L1)   | zDiabetic Problem (L3)         | zSick (L2)                   |
| AutoAid: EMS                   | zAllergy/Envenomation (L1a)  | zDrowning/Diving/SCUBA (L1)    | zSick (L3)