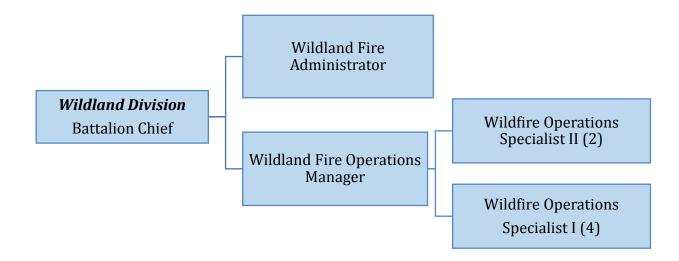

|

#### Reserve

| Unit Number | Pump                   | Tank            | Ladder/Platform |
|-------------|------------------------|-----------------|-----------------|
| 5038        | 1500 single stage pump | 300 gallon      | 75' Stick       |
| 5036        | 1500 single stage pump | 750 gallon      |                 |
|             |                        | Foam pro system |                 |

 $<sup>^{\</sup>rm 1}$  If pump does not say PTO driven then it is a traditional split shaft driven pump.

| 5040 | 1500 single stage PTO pump | 620 gallon |  |
|------|----------------------------|------------|--|
|      |                            |            |  |

### **Division Org Charts**

### Operations



# CRR



# EMERGENCY SERVICES







# SUPPORT SERVICES



# WILDLAND



## CAD Incident Types

| Incident Type                  | Incident Type                | Incident Type                  | Incident Type                |
|--------------------------------|------------------------------|--------------------------------|------------------------------|
| AIACCF-Motorized Air Accident  | zAbdominal Pain/Problem (L1) | zConvulsions/Seizure (L2)      | zPsych/Suicide (L3)          |
| ALMEDF-Medical Alarm           | zAbdominal Pain/Problem (L3) | zDiabetic Problem (L1)         | zSick (L1)                   |
| AMNONF-Blood draw/noncode amb  | zAllergy/Envenomation (L1)   | zDiabetic Problem (L3)         | zSick (L2)                   |
| AutoAid: EMS                   | zAllergy/Envenomation (L1a)  | zDrowning/Diving/SCUBA (L1)    | zSick (L3)