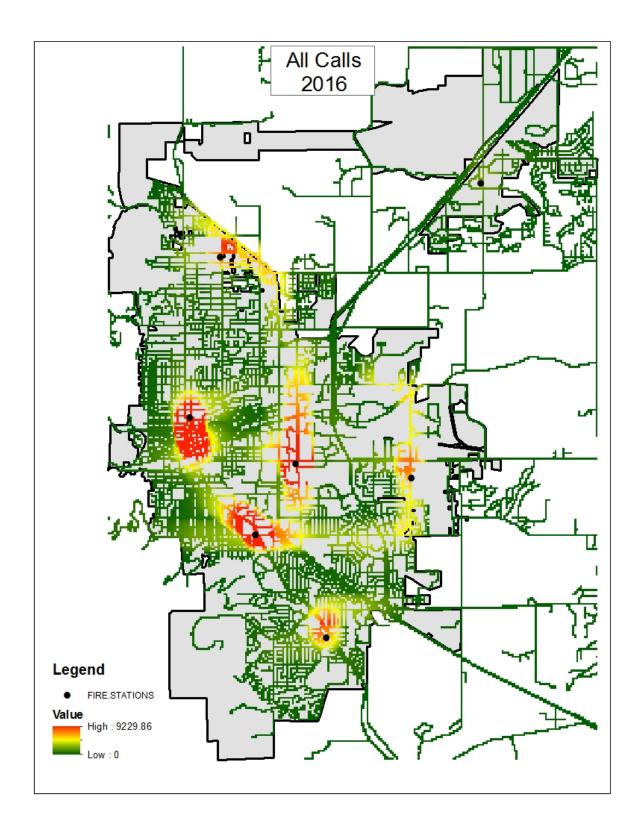

| ТоТ   | TT    | URT   | TRT   |
|---------------------------------|-------|-------|-------|-------|-------|
| 1st QT                          | 40    | 7     | 129   | #NUM! | 267   |
| 3rd QT                          | 136   | 78    | 242   | #NUM! | 417   |
| IQR                             | 96    | 71    | 113   | #NUM! | 150   |
| Upper Outlier                   | 280   | 185   | 412   | #NUM! | 642   |
| % Rank                          | 99%   | 100%  | 98%   | #NUM! | 98%   |
| 90th Percentile Formula         | 179   | 110   | 311   | #NUM! | 492   |
| 90th Percentile (ss)            | 179   | 110   | 311   | #NUM! | 492   |
| 90th Percentile (mm:ss) Formula | 02:59 | 01:50 | 05:11 | #NUM! | 08:12 |

Incident and Route Frequency

Incident Frequency – location



Route Frequency