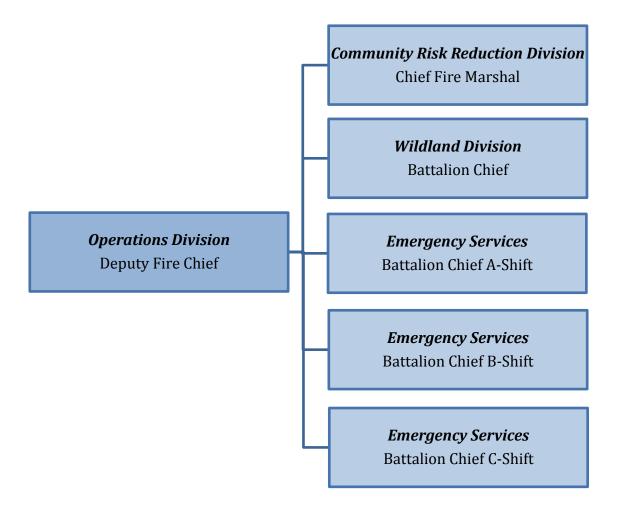

| 500 single stage pump | 500 gallon (470 water/30 foam) |                 |

#### Reserve

| Unit Number | Pump                   | Tank            | Ladder/Platform |
|-------------|------------------------|-----------------|-----------------|
| 5038        | 1500 single stage pump | 300 gallon      | 75' Stick       |
| 5036        | 1500 single stage pump | 750 gallon      |                 |
|             |                        | Foam pro system |                 |

 $<sup>^{\</sup>rm 1}$  If pump does not say PTO driven then it is a traditional split shaft driven pump.

| 5040 | 1500 single stage PTO pump | 620 gallon |  |
|------|----------------------------|------------|--|
|      |                            |            |  |

### **Division Org Charts**

### Operations



# CRR



# EMERGENCY SERVICES







# SUPPORT SERVICES



# WILDLAND



## CAD Incident Types

| Incident Type                  | Incident Type                | Incident Type                  | Incident Type                |
|--------------------------------|------------------------------|--------------------------------|------------------------------|
| AIACCF-Motorized Air Accident  | zAbdominal Pain/Problem (L1) | zConvulsions/Seizure (L2)      | zPsych/Suicide (L3)          |
| ALMEDF-Medical Alarm           | zAbdominal Pain/Problem (L3) | zDiabetic Problem (L1)         | zSick (L1)                   |
| AMNONF-Blood draw/noncode amb  | zAllergy/Envenomation (L1)   | zDiabetic Problem (L3)         | zSick (L2)                   |
| AutoAid: EMS                   | zAllergy/Envenoma