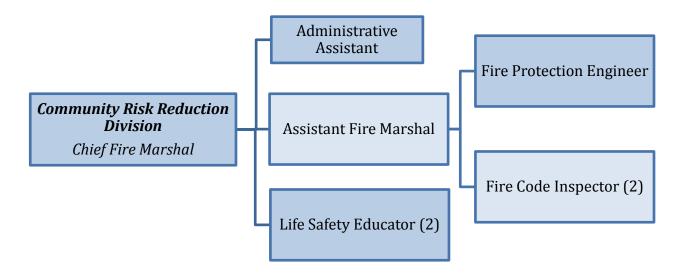

500 single stage pump | 500 gallon (470 water/30 foam) |                 |

#### Reserve

| Unit Number | Pump                   | Tank            | Ladder/Platform |
|-------------|------------------------|-----------------|-----------------|
| 5038        | 1500 single stage pump | 300 gallon      | 75' Stick       |
| 5036        | 1500 single stage pump | 750 gallon      |                 |
|             |                        | Foam pro system |                 |

 $<sup>^{\</sup>rm 1}$  If pump does not say PTO driven then it is a traditional split shaft driven pump.

| 5040 | 1500 single stage PTO pump | 620 gallon |  |
|------|----------------------------|------------|--|
|      |                            |            |  |

### **Division Org Charts**

### Operations



# CRR



# EMERGENCY SERVICES







# SUPPORT SERVICES



# WILDLAND



## CAD Incident Types

| Incident Type                  | Incident Type                | Incident Type                  | Incident Type                |
|--------------------------------|------------------------------|--------------------------------|------------------------------|
| AIACCF-Motorized Air Accident  | zAbdominal Pain/Problem (L1) | zConvulsions/Seizure (L2)      | zPsych/Suicide (L3)          |
| ALMEDF-Medical Alarm           | zAbdominal Pain/Problem (L3) | zDiabetic Problem (L1)         | zSick (L1)                   |
| AMNONF-Blood draw/noncode amb  | zAllergy/Envenomation (L1)   | zDiabetic Problem (L3)         | zSick (L2)                   |
| AutoAid: EMS                   | zAllergy/Envenomation (L1a