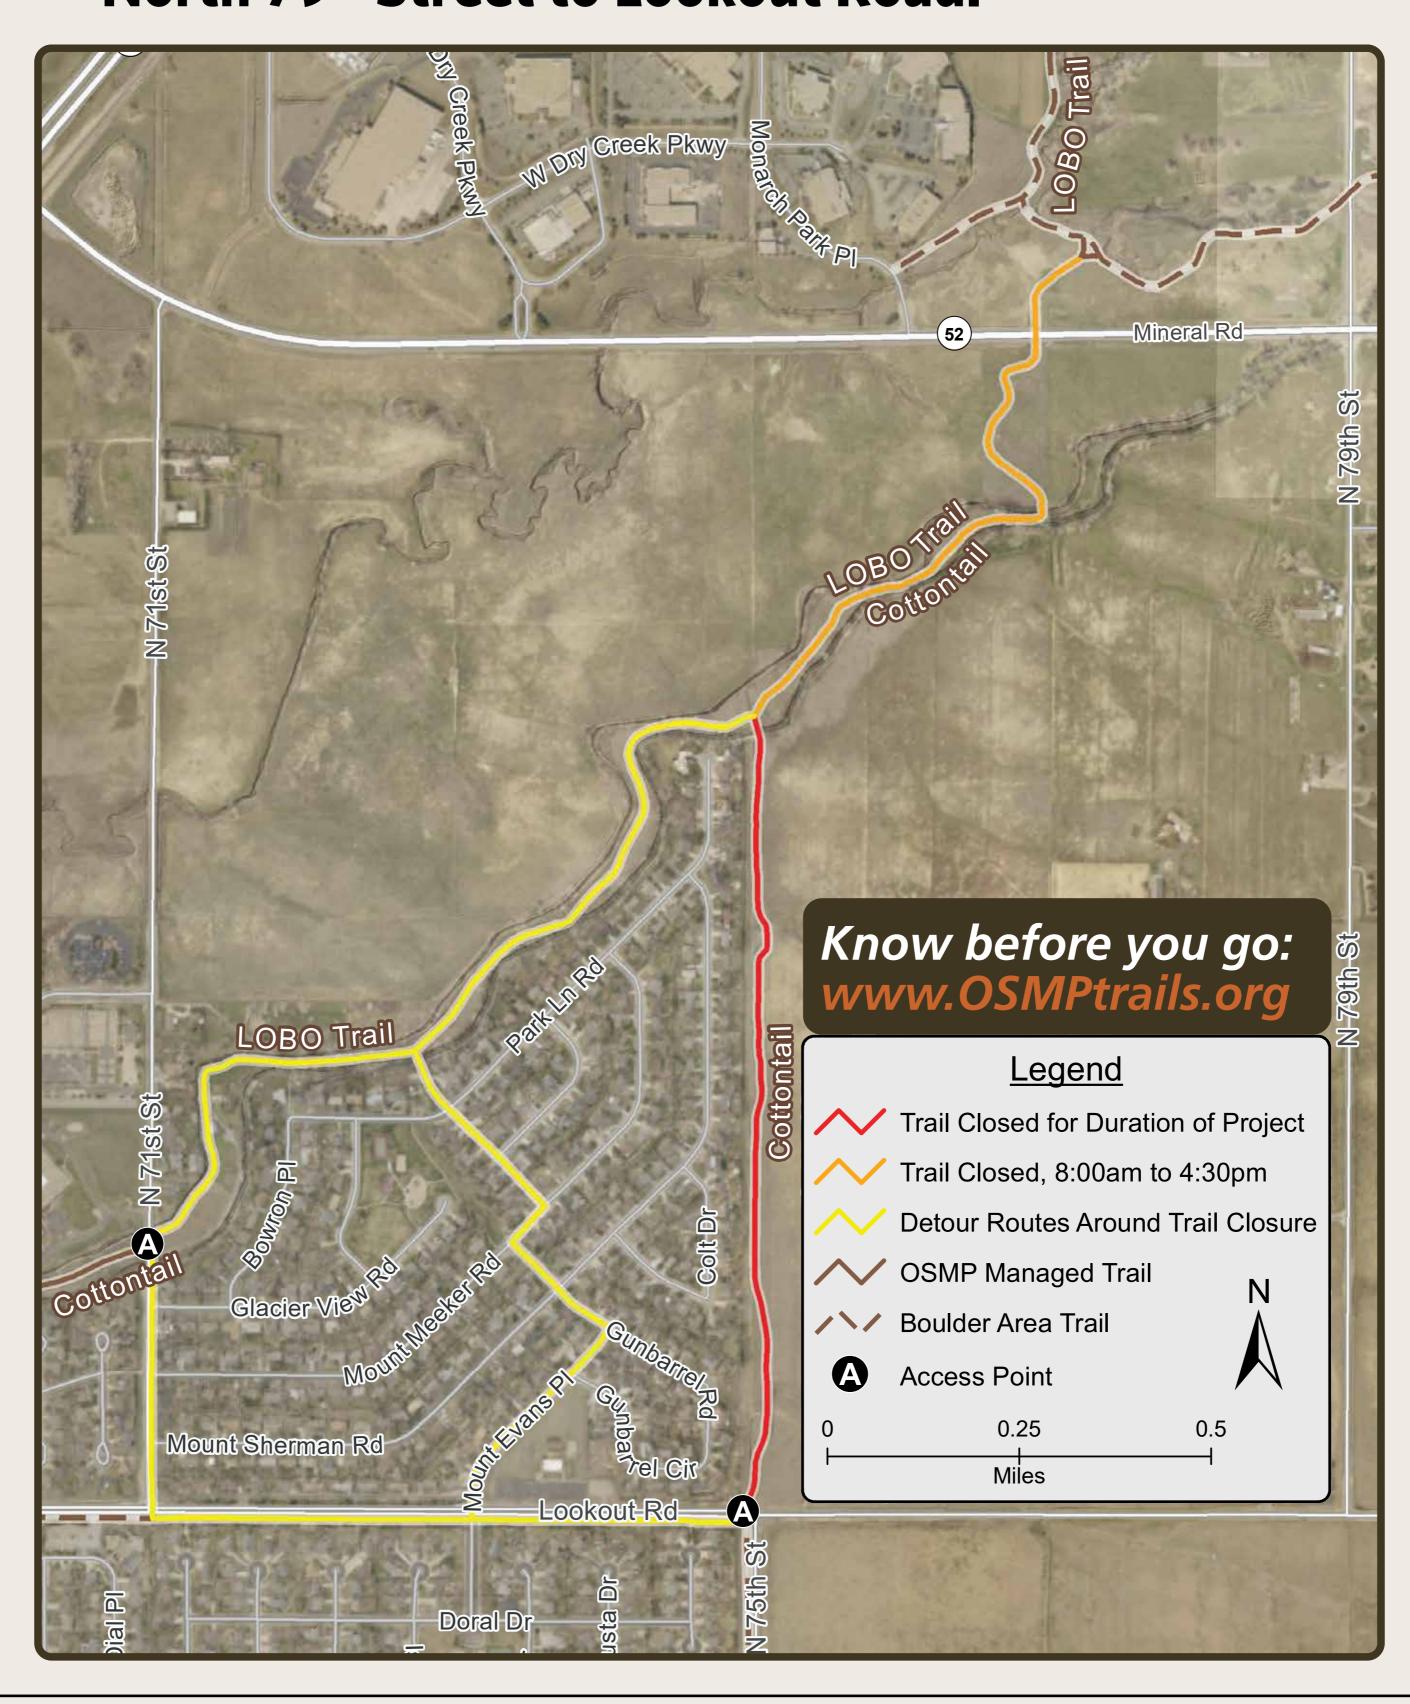

## TRAIL CLOSED

Sections of Cottontail Trail will be closed for maintenance as early as June 14<sup>th</sup>. The section of Cottontail Trail that heads directly south of the Boulder White Rock Ditch will be closed 24 hours a day until Late Fall.

A half-mile section of the Cottontail Trail south of State Highway 52 to the Boulder White Rock Ditch will be closed from 8am to 4:30pm for 5 weeks. Cyclists can reconnect with the LOBO Trail by using:

- -State Highway 52 to 71st Street to Lookout Road.
- -North 79th Street to Lookout Road.

NO TRESPASSING IN TRAIL CLOSURE AREA. VIOLATORS WILL BE TICKETED AND FINED UP TO \$1,000 AND/OR 90 DAYS IN JAIL. B.R.C. 5-4-3.