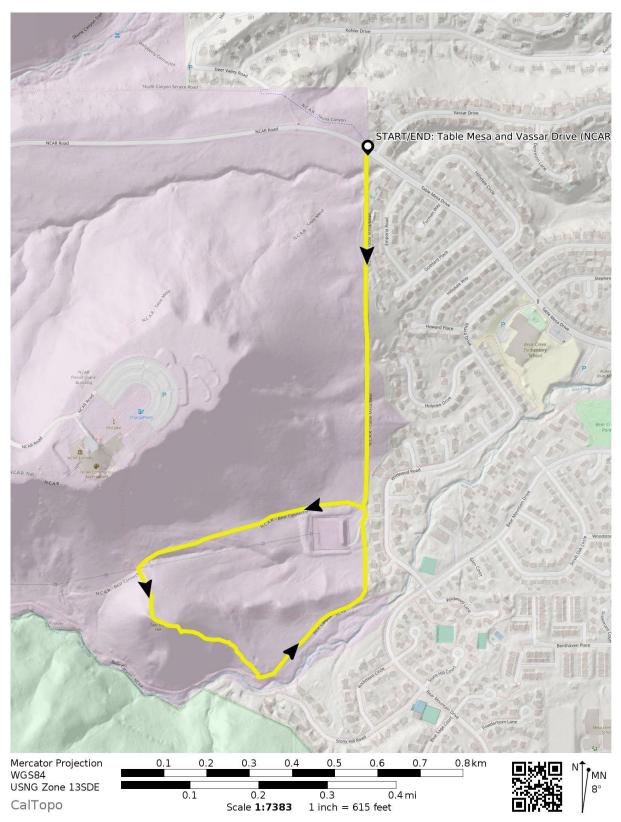

## Map: Two Tree Hill Hike

Online: <a href="https://caltopo.com/m/E8UN">https://caltopo.com/m/E8UN</a>