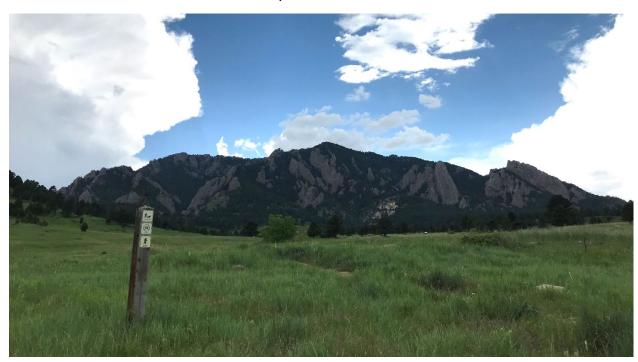

Pause to take in the great views of NCAR Mesa Lab and the Flatirons.

Head down the south face of Two Tree Hill and turn left at Bear Canyon Trail. Follow the trail around to the north and return to where you started on the NCAR-Table Mesa-Bear Trail.