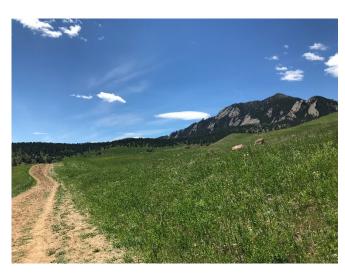

Pause to take in the great views of NCAR Mesa Lab and the Flatirons.

Head down the south face of Two Tree Hill and turn left at Bear Canyon Trail. Follow the trail around to the north and return to where you started on the NCAR-Table Mesa-Bear Trail.