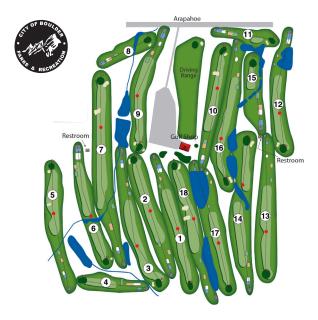

5706 Arapahoe Ave Boulder, CO | 80303 flatironsgolf.com | 303.442.7851

| HOLE  | 1   | 2   | 3   | 4   | 5   | 6   | 7   | 8   | 9   | OUT  | I<br>N | 10  | 11  | 12  | 13  | 14  | 15  | 16  | 17  | 18  | IN   | TOTAL |
|-------|-----|-----|-----|-----|-----|-----|-----|-----|-----|------|--------|-----|-----|-----|-----|-----|-----|-----|-----|-----|------|-------|
| BLUE  | 200 | 200 | 200 | 115 | 200 | 200 | 250 | 106 | 200 | 1671 |        | 200 | 104 | 200 | 200 | 250 | 127 | 200 | 200 | 200 | 1681 | 3352  |
| WHITE | 150 | 150 | 150 | 115 | 150 | 150 | 200 | 106 | 150 | 1321 | I<br>A | 150 | 104 | 150 | 150 | 200 | 127 | 150 | 150 | 150 | 1331 | 2652  |
| RED   | 100 | 100 | 100 | 115 | 100 | 100 | 150 | 106 | 100 | 971  | L<br>S | 100 | 104 | 100 | 100 | 150 | 127 | 100 | 100 | 100 | 981  | 1952  |
|       |     |     |     |     |     |     |     |     |     |      |        |     |     |     |     |     |     |     |     |     |      |       |
|       |     |     |     |     |     |     |     |     |     |      |        |     |     |     |     |     |     |     |     |     |      |       |
|       |     |     |     |     |     |     |     |     |     |      |        |     |     |     |     |     |     |     |     |     |      |       |
|       |     |     |     |     |     |     |     |     |     |      |        |     |     |     |     |     |     |     |     |     |      |       |
| Par   | 4   | 4   | 4   | 3   | 4   | 4   | 5   | 3   | 4   | 35   |        | 4   | 3   | 4   | 4   | 5   | 3   | 4   | 4   | 4   | 35   | 70    |
|       |     |     |     |     |     |     |     |     |     |      |        |     |     |     |     |     |     |     |     |     |      |       |
|       |     |     |     |     |     |     |     |     |     |      |        |     |     |     |     |     |     |     |     |     |      |       |
|       |     |     |     |     |     |     |     |     |     |      |        |     |     |     |     |     |     |     |     |     |      |       |
|       |     |     |     |     |     |     |     |     |     |      |        |     |     |     |     |     |     |     |     |     |      |       |
|       |     |     |     |     |     |     |     |     |     |      |        |     |     |     |     |     |     |     |     |     |      |       |