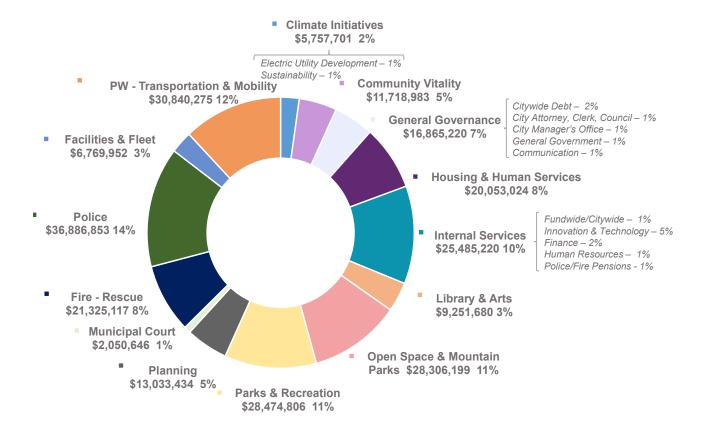

### **Table of Contents**

| 1   CITY MANAGER'S MESSAGE                                                         | 15  |
|------------------------------------------------------------------------------------|-----|
| 2020 Budget Changes by Type and by Department                                      |     |
| 2   CITYWIDE CONTEXT                                                               | 31  |
| About Boulder                                                                      |     |
| Budget Philosophy & Process                                                        |     |
| Strategic & Long-Term Planning                                                     |     |
| 2100110000 9 11000                                                                 | 42  |
| 3   SOURCES & USES  • Citywide Summary of Sources & Uses                           |     |
| , ,                                                                                |     |
| <ul><li>Citywide Sources (Revenues)</li><li>Citywide Uses (Expenditures)</li></ul> |     |
| A L DEDA DEMENT OVEDVIENO                                                          |     |
| 4   DEPARTMENT OVERVIEWS                                                           |     |
| City Attorney's Office                                                             |     |
| City Clerk's Office                                                                |     |
| City Council  Oity Many and Office                                                 |     |
| City Manager's Office                                                              |     |
| Climate Initiatives     Communication & Engagement                                 |     |
| 0 0                                                                                |     |
| Community Vitality      Facilities & Fleet                                         |     |
| Finance                                                                            |     |
| Fire-Rescue                                                                        |     |
| General Governance                                                                 |     |
| Housing & Human Services                                                           |     |
| Human Resources                                                                    |     |
| <ul> <li>Innovation &amp; Technology</li> </ul>                                    |     |
| Library & Arts                                                                     |     |
| Municipal Court                                                                    |     |
| Open Space & Mountain Parks                                                        |     |
| Parks & Recreation                                                                 |     |
| Planning & Development Services                                                    |     |
| Police                                                                             |     |
| Transportation & Mobility                                                          |     |
| • Utilities                                                                        |     |
| 5   CAPITAL IMPROVEMENT PROGRAM                                                    | 161 |
| • Introduction                                                                     |     |
| Funding Summaries                                                                  |     |
| <ul> <li>Department Overviews</li> </ul>                                           |     |
| CEAP (Community & Environmental Assessment Process                                 |     |
| 6   FUND FINANCIALS                                                                | 251 |
| General Fund                                                                       |     |
| Governmental Capital Fund (tied to General Fund)                                   |     |
| .25 Cent Sales Tax Fund                                                            |     |
| Affordable Housing Fund                                                            |     |
| Airport Fund                                                                       |     |
| Roulder Junction Access GID - Parking Fund                                         |     |

#### 4 | Department Overviews

Department Overviews describe the city's operational structure and function, 2020 accomplishments, and 2021 key initiatives for each of the city's individual departments. It includes details on significant changes between the 2020 and 2021 operating budgets, as well as the detailed program budget for each department.