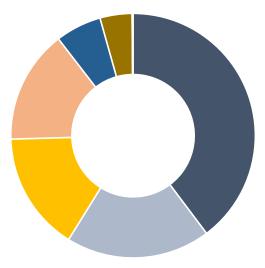

As this chart shows, the 2020 economic crisis has impacted nearly 70% of the city's revenue:

This reality has required every department in the city to reconsider the programs and services it offers. In many instances, departments have had to do more with less, develop new systems and protocols and find creative ways to meet the community's needs in a time when resources are declining. There will be continuing service level impacts, and it is important that we be transparent about these. If there is a silver lining in this crisis, for me, it is this: our organization stepped up to meet the challenges we faced. All departments made reductions ranging from 1 to 25%, with an average reduction of 7.4%. The table below captures the totals from specific reductions departments made to staffing, operating budgets and in some cases, decreases to capital projects. The chart also reflects reductions across all funds for each department. For example, Parks and Recreation and Housing and Human Services each have multiple dedicated funding sources. This table does not include budget decisions that impacted the entire organization regarding personnel expenses or the limited increases to budgets for key investments.