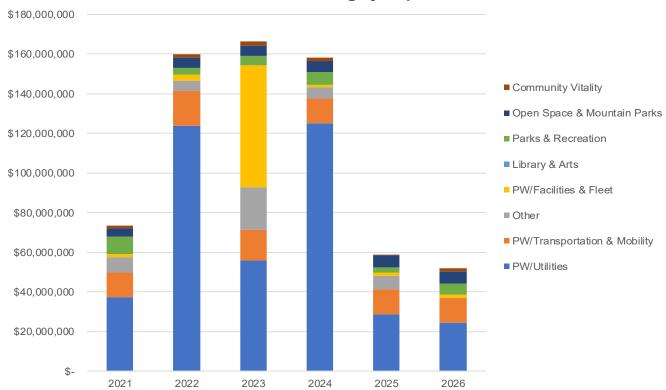

#### 5 | Capital Improvement Program

The City of Boulder's 2021-2026 Capital Improvement Program (CIP) contains information on how the city plans to invest available resources into key infrastructure and facilities between 2021 and 2026. The 2021-2026 CIP has four main parts: Introduction, Funding Summaries, Capital Project Overviews, and CEAP (Community & Environmental Assessment Process).