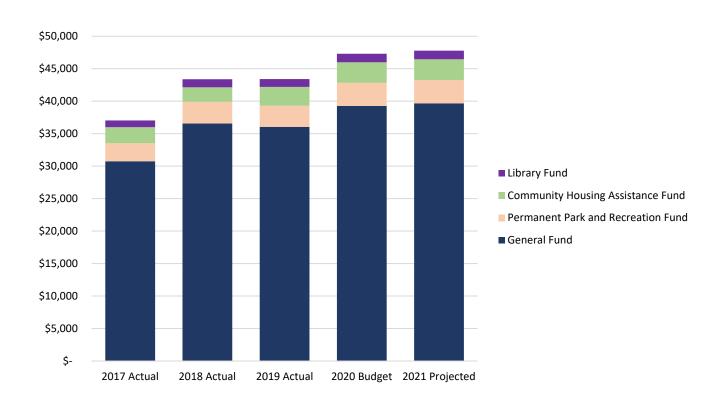

| 10.000                             | \$ | 329,256                 |
| Boulder Junction - Transportation** | 5.000     | -                                | 5.000                              | \$ | 565,910                 |
| Forest Glen                         | 2.310     | 1.203                            | 1.383                              | \$ | 15,142                  |

<sup>\*</sup> These districts are still under TABOR requirements for retaining revenue.

<sup>\*\*</sup> This estimate includes payment in lieu of property taxes.

### **Property Tax Revenue, Continued**

The approved citywide mill levy rate for 2021 is the same as in 2020. The property tax chart below shows the past five years of actual revenue collected.

#### PROPERTY TAX REVENUES 2017-2021 (in 1,000s)



### **Citywide Uses (Expenditures)**

The 2021 Approved Budget is based on projected citywide expenditures of \$341.1 million, representing a 7.7% decrease from the total expenditures in the 2020 Budget. This is mainly due to a decrease in personnel and operating spending.

#### **CITYWIDE USES (EXPENDITURES) FOR 2021**



TOTAL = \$341,743,592

### Citywide Uses (Expenditures), Excluding Utilities

The figure below represents citywide expenditures without Water, Wastewater, or Stormwater/Flood Management Utilities, which are supported through user fees.

### CITYWIDE USES (EXPENDITURES) FOR 2021, EXCLUDING UTILITIES



TOTAL = \$256,970,176

### **General Fund Uses (Expenditures)**

The 2021 Approved Budget is based on projected General Fund expenditures of \$146.3 million, representing