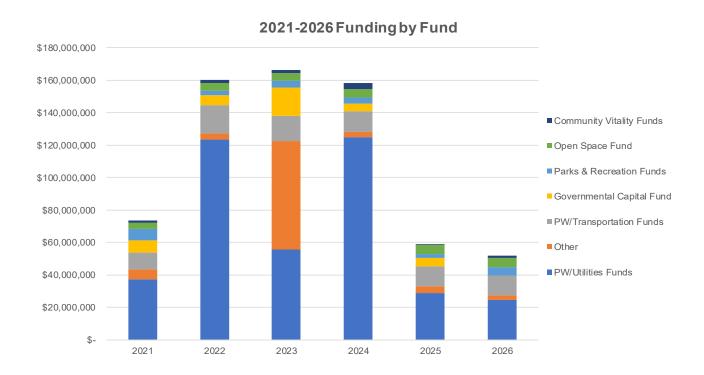

.

The following chart shows the distribution of six-year funding by fund.

The CIP projects are funded through the following 21 sources.

- .25 Cent Sales Tax Fund (for Parks & Recreation)
- Airport Fund
- Boulder Junction GID Parking
- Capital Development Fund
- Community, Culture, & Safety Tax Fund
- Computer Replacement Fund
- Downtown Commercial District Fund
- Equipment Replacement Fund
- Facility Renovation & Replacement Fund
- Fleet Fund
- Governmental Capital Fund (tied to General Fund)
- Lottery Fund
- Open Space Fund
- Permanent Park & Recreation Fund
- Planning & Development Services Fund
- Stormwater & Flood Management Utility Fund
- Transportation Fund
- Transportation Development Fund
- University Hill Commercial District Fund
- Wastewater Utility Fund
- Water Utility Fund



|                                       | <b>Estimated Total</b> | 2021          | 2022           | 2023          | 2024           | 2025          | 2026          |  |
|---------------------------------------|------------------------|---------------|----------------|---------------|----------------|---------------|---------------|--|
|                                       | Cost                   | Recommended   | Projected      | Projected     | Projected      | Projected     | Projected     |  |
| .25 Cent Sales Tax                    | \$ 8,037,000           | \$ 2,165,000  | \$ 1,750,000   | \$ 1,022,000  | \$ 1,000,000   | \$ 600,000    | \$ 1,500,000  |  |
| Airport                               | 333,333                | -             | -              | -             | 333,333