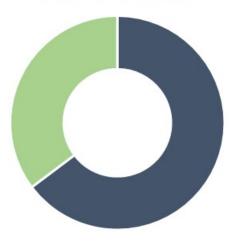

The City Manager's 2021 Proposed Budget, presented to you for your review and consideration, is measured, but effective. The total Proposed Budget is \$341.7 million. This represents a 7.6% decrease over the adopted 2020 budget (excluding transfers/internal service funds). This decrease reflects an estimated 16% drop in sales and use tax revenue in 2020 and continued cause for concern and conservatism in 2021. Sales and use taxes are the key source of funding for core government functions like safety, roads, multi-use path infrastructure, parks, housing, human services, libraries and communications. It is also a source of funding for several dedicated revenue streams approved by voters for open space, transportation and parks.

As this chart shows, the 2020 economic crisis has impacted nearly 70% of the city's revenue:

This reality has required every department in the city to reconsider the programs and services it offers. In many instances, departments have had to do more with less, develop new systems and protocols and find creative ways to meet the community's needs in a time when resources are declining. There will be continuing service level impacts, and it is important that we be transparent about these. If there is a silver lining in this crisis, for me, it is this: our organization stepped up to meet the challenges we faced. All departments made reductions ranging from 1 to 25%, with an average reduction of 7.4%. The table below captures the totals from specific reductions departments made to staffing, operating budgets and in some cases, decreases to capital projects. The chart also reflects reductions across all funds for each department. For example, Parks and Recreation and Housing and Human Services each have multiple dedicated funding sources. This table does not include budget decisions that impacted the entire organization regarding personnel expenses or the limited increases to budgets for key investments.