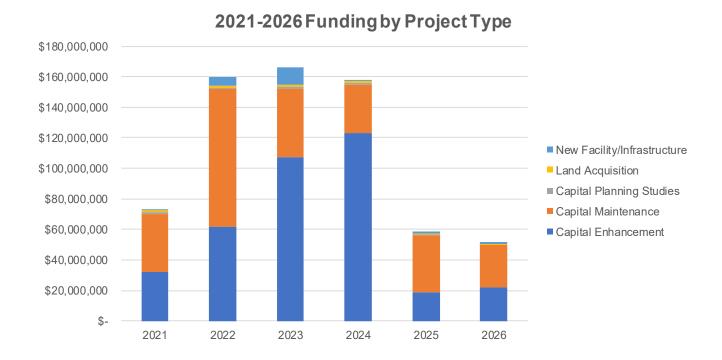

#### 5 | Capital Improvement Program

The City of Boulder's 2021-2026 Capital Improvement Program (CIP) contains information on how the city plans to invest available resources into key infrastructure and facilities between 2021 and 2026. The 2021-2026 CIP has four main parts: Introduction, Funding Summaries, Capital Project Overviews, and CEAP (Community & Environmental Assessment Process).