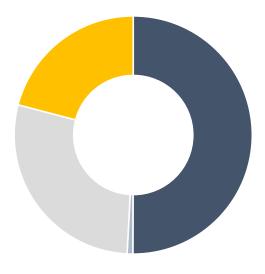

As this chart shows, the 2020 economic crisis has impacted nearly 70% of the city's revenue:

This reality has required every department in the city to reconsider the programs and services it offers. In many instances, departments have had to do more with less, develop new systems and protocols and find creative ways to meet the community's needs in a time when resources are declining. There will be continuing service level impacts, and it is important that we be transparent about these. If there is a silver lining in this crisis, for me, it is this: our organization stepped up to meet the challenges we faced. All departments made reductions ranging from 1 to 25%, with an average reduction of 7.4%. The table below captures the totals from specific reductions departments made to staffing, operating budgets and in some cases, decreases to capital projects. The chart also reflects reductions across all funds for each department. For example, Parks and Recreation and Housing and Human Services each have multiple dedicated funding sources. This table does not include budget decisions that impacted the entire organization regarding personnel expenses or the limited increases to budgets for key investments.