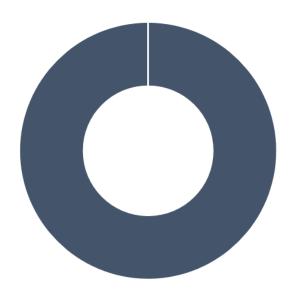

As this chart shows, the 2020 economic crisis has impacted nearly 70% of the city's revenue:

This reality has required every department in the city to reconsider the programs and services it offers. In many instances, departments have had to do more with less, develop new systems and protocols and find creative ways to meet the community's needs in a time when resources are declining. There will be continuing service level impacts, and it is important that we be transparent about these. If there is a silver lining in this crisis, for me, it is this: our organization stepped up to meet the challenges we faced. All departments made reductions ranging from 1 to 25%, with an average reduction of 7.4%. The table below captures the totals from specific reductions departments made to staffing, operating budgets and in some cases, decreases to capital projects. The chart also reflects reductions across all funds for each department. For example, Parks and Recreation and Housing and Human Services each have multiple dedicated funding sources. This table does not include budget decisions that impacted the entire organization regarding personnel expenses or the limited increases to budgets for key investments.