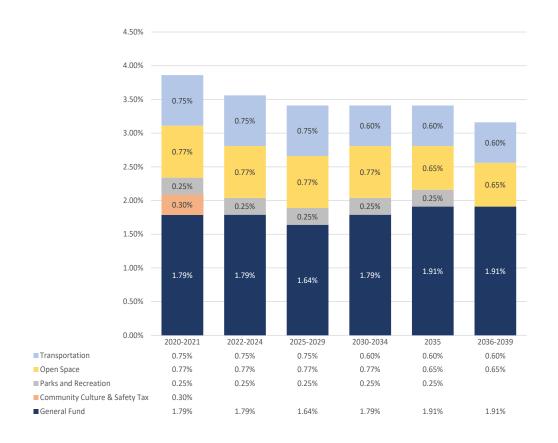

The City Manager's 2021 Proposed Budget, presented to you for your review and consideration, is measured, but effective. The total Proposed Budget is \$341.7 million. This represents a 7.6% decrease over the adopted 2020 budget (excluding transfers/internal service funds). This decrease reflects an estimated 16% drop in sales and use tax revenue in 2020 and continued cause for concern and conservatism in 2021. Sales and use taxes are the key source of funding for core government functions like safety, roads, multi-use path infrastructure, parks, housing, human services, libraries and communications. It is also a source of funding for several dedicated revenue streams approved by voters for open space, transportation and parks.