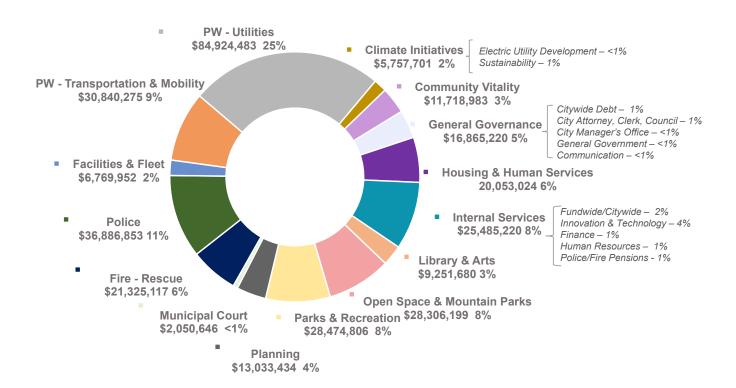

3                              | \$ | 15,142                  |

<sup>\*</sup> These districts are still under TABOR requirements for retaining revenue.

<sup>\*\*</sup> This estimate includes payment in lieu of property taxes.

### **Property Tax Revenue, Continued**

The approved citywide mill levy rate for 2021 is the same as in 2020. The property tax chart below shows the past five years of actual revenue collected.

#### PROPERTY TAX REVENUES 2017-2021 (in 1,000s)



### **Citywide Uses (Expenditures)**

The 2021 Approved Budget is based on projected citywide expenditures of \$341.1 million, representing a 7.7% decrease from the total expenditures in the 2020 Budget. This is mainly due to a decrease in personnel and operating spending.

#### **CITYWIDE USES (EXPENDITURES) FOR 2021**



TOTAL = \$341,743,592

### Citywide Uses (Expenditures), Excluding Utilities

The figure below represents citywide expenditures without Water, Wastewater, or Stormwater/Flood Management Utilities, which are supported through user fees.

### CITYWIDE USES (EXPENDITURES) FOR 2021, EXCLUDING UTILITIES



TOTAL = \$256,970,176

### **General Fund Uses (Expenditures)**

The 2021 Approved Budget is based on projected General Fund expenditures of \$146.3 million, representing a 9.3% decrease from total General Fund expenditures in the 2020 Budget. The majority of this decrease is attributed to large reductions in personnel and operating expenses.

### **GENERAL FUND USES (EXPENDITURES) FOR 2021**



TOTAL = \$146,937,662

| INTERFUND TRANSFERS                             |