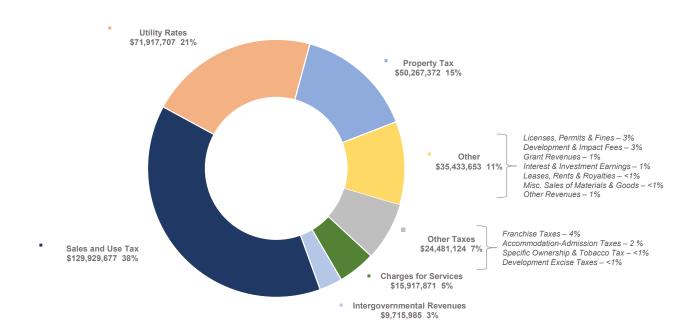

The City Manager's 2021 Proposed Budget, presented to you for your review and consideration, is measured, but effective. The total Proposed Budget is \$341.7 million. This represents a 7.6% decrease over the adopted 2020 budget (excluding transfers/internal service funds). This decrease reflects an estimated 16% drop in sales and use tax revenue in 2020 and continued cause for concern and conservatism in 2021. Sales and use taxes are the key source of funding for core government functions like safety, roads, multi-use path infrastructure, parks, housing, human services, libraries and communications. It is also a source of funding for several dedicated revenue streams approved by voters for open space, transportation and parks.

As this chart shows, the 2020 economic crisis has impacted nearly 70% of the city's revenue:

This reality has required every department in the city to reconsider the programs and services it offers. In many instances, departments have had to do more with less, develop new systems and protocols and find creative ways to meet the community's needs in a time when resources are declining. There will be continuing service level impacts, and it is important that we be transparent about these. If there is a silver lining in this crisis, for me, it is this: our organization stepped up to meet the challenges we faced. All departments made reductions ranging from 1 to 25%, with an average reduction of 7.4%. The table below captures the totals from specific reductions departments made to staffing, operating budgets and in some cases, decreases to capital projects. The chart also reflects reductions across all funds for each department. For example, Parks and Recreation and Housing and Human Services each have multiple dedicated funding sources. This table does not include budget decisions that impacted the entire organization regarding personnel expenses or the limited increases to budgets for key investments.