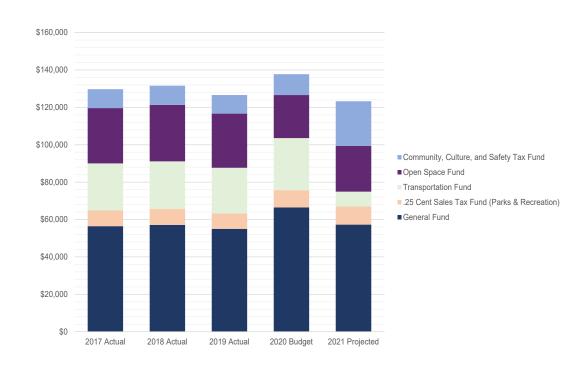

Tax Fund (which supports Parks & Recreation), and the Community, Culture, and Safety Tax Fund (which supports capital infrastructure).

### For every retail tax \$ collected in Boulder:



#### Sales & Use Tax Revenue, Continued

Retail sales tax, which is three-fourths of total sales and use tax revenue, has been impacted and is projected to be impacted significantly as the region grapples with the ongoing public health crisis. The city has partnered with the University of Colorado to attempt to get a realistic picture of what revenues will look like moving forward. As of June 2020, retail sales tax has fallen 11% year to date from the prior year. The city is currently projecting an 11% decrease from what was originally budgeted in 2020.

### **SALES TAX REVENUES 2017-2021 (in 1,000s)**



Sales & Use Tax Revenue, Continued

#### **SALES & USE TAX COMPONENTS IN 2021**

|                                                | Rate  | Original Start Date | Last Renewed Date | Expiration Date   |
|------------------------------------------------|-------|---------------------|-------------------|-------------------|
| .25 Cent Sales Tax Fund (Parks and Recreation) | 0.25% | January 1, 1996     | January 1, 2016   | December 31, 2035 |
| Community, Culture, and Safety Tax Fund        | 0.30% | January 1, 2015     | January 1, 2018   | December 31, 2021 |
| General Fund                                   | 1.00% | January 1, 1964     | N/A               | None              |
| General Fund [1]                               | 0.38% | January 1, 1988     | January 1, 2009   | None