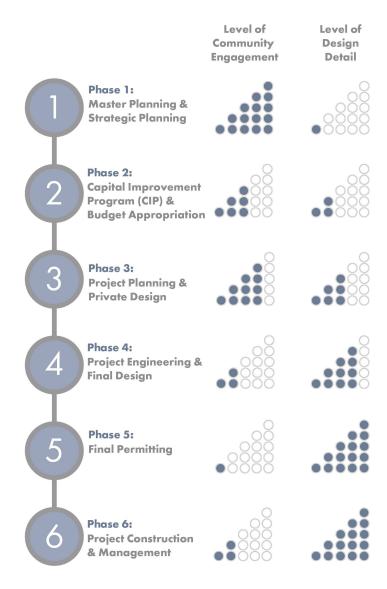

#### 5 | Capital Improvement Program

The City of Boulder's 2021-2026 Capital Improvement Program (CIP) contains information on how the city plans to invest available resources into key infrastructure and facilities between 2021 and 2026. The 2021-2026 CIP has four main parts: Introduction, Funding Summaries, Capital Project Overviews, and CEAP (Community & Environmental Assessment Process).