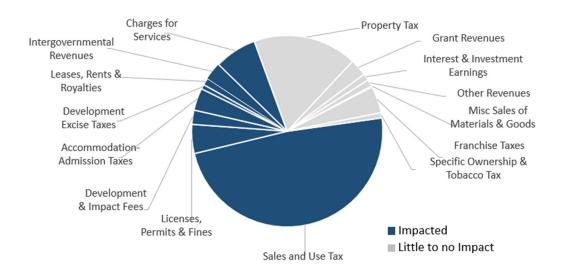

The City Manager's 2021 Proposed Budget, presented to you for your review and consideration, is measured, but effective. The total Proposed Budget is \$341.7 million. This represents a 7.6% decrease over the adopted 2020 budget (excluding transfers/internal service funds). This decrease reflects an estimated 16% drop in sales and use tax revenue in 2020 and continued cause for concern and conservatism in 2021. Sales and use taxes are the key source of funding for core government functions like safety, roads, multi-use path infrastructure, parks, housing, human services, libraries and communications. It is also a source of funding for several dedicated revenue streams approved by voters for open space, transportation and parks.

As this chart shows, the 2020 economic crisis has impacted nearly 70% of the city's revenue:

This reality has required every department in the city to reconsider the programs and services it offers. In many instances, departments have had to do more with less, develop new systems and protocols and find creative ways to meet the community's needs in a time when resources are declining. There will be continuing service level impacts, and it is important that we be transparent about these. If there is a silver lining in this crisis, for me, it is this: our organization stepped up to meet the challenges we faced. All departments made reductions ranging from 1 to 25%, with an average reduction of 7.4%. The table below captures the totals from specific reductions departments made to staffing, operating budgets and in some cases, decreases to capital projects. The chart also reflects reductions across all funds for each department. For example, Parks and Recreation and Housing and Human Services each have multiple dedicated funding sources. This table does not include budget decisions that impacted the entire organization regarding personnel expenses or the limited increases to budgets for key investments.