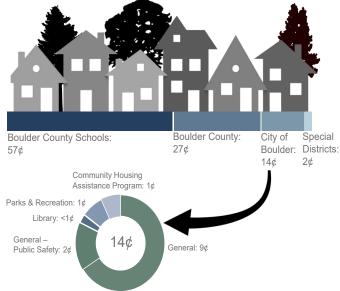

ment Rate x Mill Levy = Property Tax

For taxes payable in 2020 and 2021 the residential assessment rate is 7.15% and the commercial assessment rate is 29%. For example:

Residential: For every \$100,000 of home value, homeowners pay \$85.66 in property tax to the City of Boulder.

 $$100.000 \times 7.15\% \times 0.011981 = $85.66$ 

Commercial: For every \$100,000 in commercial value, business owners pay \$347.50 in property tax to the City of Boulder.

 $$100,000 \times 29\% \times 0.011981 = $347.50$ 

For every dollar of property tax collected in Boulder through the general citywide tax rate, the city receives 14 cents. Of these 14 cents, 10 cents go to general city operations, 2 cents go to Public Safety, 1 cent goes to Parks & Recreation, and less than 1 cent goes to the Library.





#### **Property Tax Revenue, Continued**

In addition to the general citywide property tax, which is paid by every taxable property in the city, there are several special districts within the community that levy a separate mill rate. The revenue received from the Downtown Commercial District and the University Hill Commercial District are still restricted to the Denver-Boulder Consumer Price Index (CPI) and a local growth factor, as provided by the Taxpayers' Bill of Rights (TABOR) Amendment to the Colorado Constitution. In the November 4, 2008 election, city voters approved the removal of the remaining TABOR restriction on the general property tax with a phase-in period and without any specific restriction on the use of the "de-Bruced" funds. Forest Glen Special District supports Eco Pa