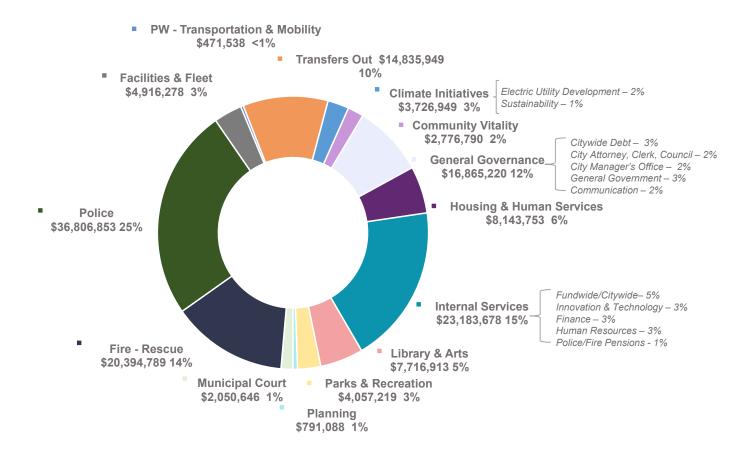

#### 3 | Sources & Uses

The Sources & Uses section contains summary information of the 2021 Approved Budget, projected revenues, and budgeted expenditures. It shows all anticipated sources (revenues) by type and fund, provides information on tax rates, shows budgeted uses (expenditures) by fund, and lists all interfund transfers.