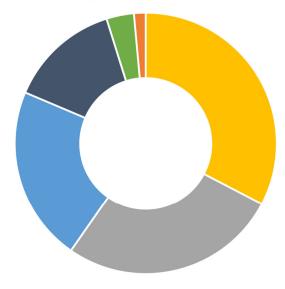

As this chart shows, the 2020 economic crisis has impacted nearly 70% of the city's revenue:

This reality has required every department in the city to reconsider the programs and services it offers. In many instances, departments have had to do more with less, develop new systems and protocols and find creative ways to meet the community's needs in a time when resources are declining. There will be continuing service level impacts, and it is important that we be transparent about these. If there is a silver lining in this crisis, for me, it is this: our organization stepped up to meet the challenges we faced. All departments made reductions ranging from 1 to 25%, with an average reduction of 7.4%. The table below captures the totals from specific reductions departments made to staffing, operating budgets and in some cases, decreases to capital projects. The chart also reflects reductions across all funds for each department. For example, Parks and Recreation and Housing and Human Services each have multiple dedicated funding sources. This table does not include budget decisions that impacted the entire organization regarding personnel expenses or the limited increases to budgets for key investments.