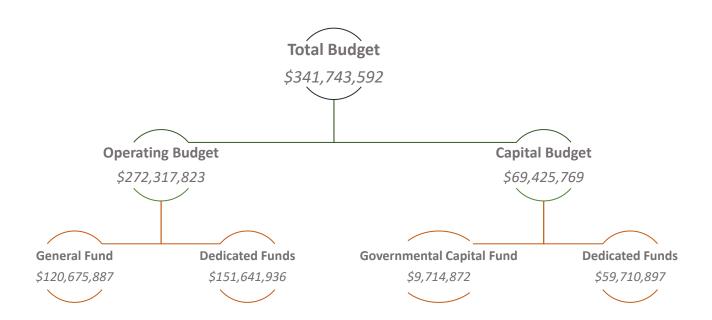

The City Manager's 2021 Proposed Budget, presented to you for your review and consideration, is measured, but effective. The total Proposed Budget is \$341.7 million. This represents a 7.6% decrease over the adopted 2020 budget (excluding transfers/internal service funds). This decrease reflects an estimated 16% drop in sales and use tax revenue in 2020 and continued cause for concern and conservatism in 2021. Sales and use taxes are the key source of funding for core government functions like safety, roads, multi-use path infrastructure, parks, housing, human services, libraries and communications. It is also a source of funding for several dedicated revenue streams approved by voters for open space, transportation and parks.