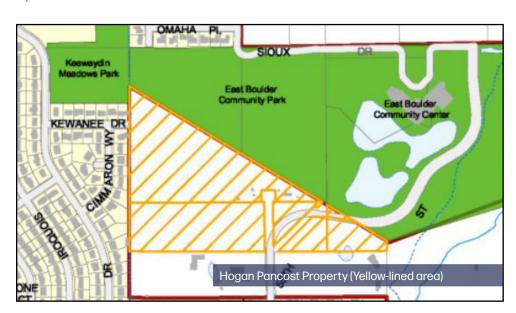

d by voters. Projects in 2021 include:

- Renovation of the Boulder Museum of Contemporary Art (BMoCA);
- Improve facilities at Resource Central to expand recycling and reuse efforts.

#### **Operating & Maintenance Impacts**

Operating costs will be included as appropriate.

#### **Unfunded Projects & Emerging Needs**

Many of the city's unfunded needs reside in the General Fund and include facility backlogs, emerging technology needs, and large, unfunded facility replacements. The goal of this funding source is to address the backlog, critical infrastructure, and technology needs while also recognizing that additional funding sources will be needed to accomplish larger, high-dollar projects such as new facilities.

# **Citywide Capital**

**CEAP Projects** 

N/A

**Board Action** 

N/A





#### 2021-2026 Capital Improvement Plan

| Citywide                                                                                              |           |                 |      |                   |     |                |      |                 |       |                |     |                 |              |     |
|-------------------------------------------------------------------------------------------------------|-----------|-----------------|------|-------------------|-----|----------------|------|-----------------|-------|----------------|-----|-----------------|--------------|-----|
| •                                                                                                     | Est       | imated Total    |      | 2021              |     | 2022           |      |