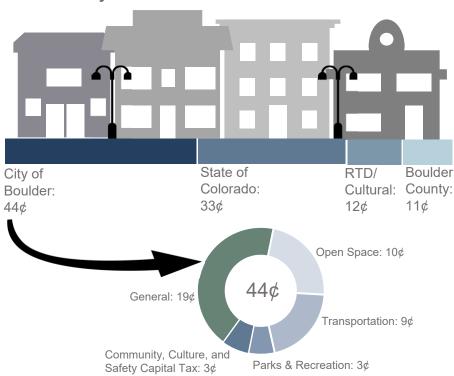

NUES) FOR 2021**



TOTAL = \$147,328,354

#### Sales & Use Tax Revenue

Sales and use taxes comprise 38% of the city's total revenues, including utility revenues. sales and use taxes are transaction taxes levied on all sales, purchases, and leases of tangible personal property and taxable services sold or leased by persons engaged in business in the city. The tax is collected by the vendor or lessor and remitted to the city. For every retail tax dollar collected in Boulder, the city retains 44 cents, which is distributed across the city's General Fund, Open Space Fund, Transportation Fund, .25 Cent Sales Tax Fund (which supports Parks & Recreation), and the Community, Culture, and Safety Tax Fund (which supports capital infrastructure).

### For every retail tax \$ collected in Boulder:



#### Sales & Use Tax Revenue, Continued

Retail sales tax, which is three-fourths of total sales and use tax revenue, has been impacted and is projected to be impacted significantly as the region grapples with the ongoing public health crisis. The city has partnered with the University of Colorado to attempt to get a realistic picture of what revenues will look like moving forward. As of June 2020, retail sales tax has fallen 11% year to date from the prior year. The city is currently projecting an 11% decrease from what was originally budgeted in 2020.

### **SALES TAX REVENUES 2017-2021 (in 1,000s)**



Sales & Use Tax Revenue, Continued

#### **SALES & USE TAX COMPONENTS IN 2021**

|                                                | Rate  | Original Start Date | Last Renewed Date | Exp