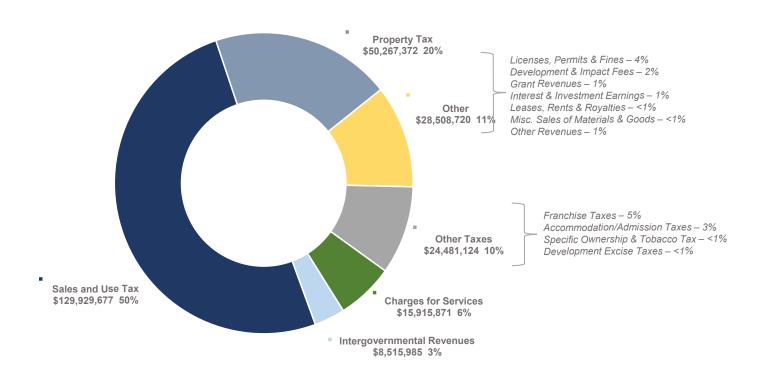

and use taxes, as well as decreased expected income from tourism and recreation. This large decline is partially negated by stabilizing sources of income from real estate taxes as well as utility revenue. The three largest revenue sources for the city are sales and use taxes, utility rate charges, and property taxes. These three funding sources represent roughly 74% of the total sources of city funds.

### **CITYWIDE SOURCES (REVENUES) FOR 2021**



TOTAL = \$337,663,389

### Citywide Sources, Excluding Utilities

The figure below represents citywide revenue sources without Water, Wastewater, or Stormwater/Flood Management Utilities. Utility fees are based on use of the systems and are not reflective of economic conditions.

#### CITYWIDE SOURCES (REVENUES) FOR 2021, EXCLUDING UTILITIES



TOTAL = \$257,618,749

### **General Fund Sources (Revenues)**

The 2021 Approved Budget is based on projected General Fund revenues of \$147.3 million, which represents a 6.7% decrease from the total revenues projected for the 2020 budget. This decrease is largely due to a fall in projected sales and use tax from decreased economic activity. Property tax will be a stabilizing force in 2021 and will help mitigate this dramatic loss in sales tax revenue.

#### **GENERAL FUND SOURCES (REVENUES) FOR 2021**



TOTAL = \$147,328,354

#### Sales & Use Tax Revenue

Sales and use taxes comprise 38% of the city's total revenues, including utility revenues. sales and use taxes are transaction taxes levied on all sales, purchases, and leases of tangible personal property and taxable services sold o