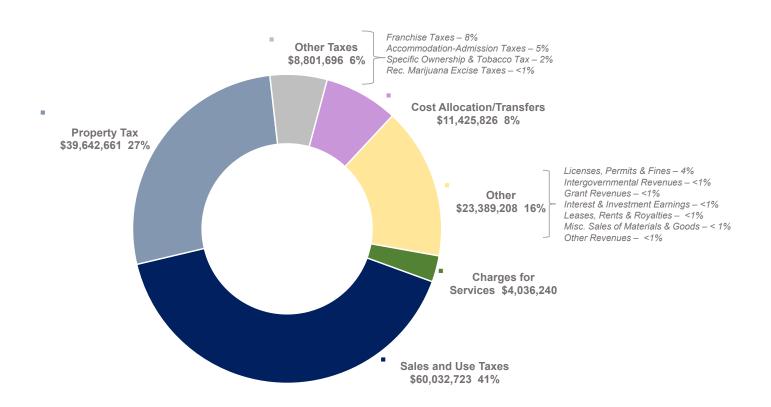

ilities

The figure below represents citywide revenue sources without Water, Wastewater, or Stormwater/Flood Management Utilities. Utility fees are based on use of the systems and are not reflective of economic conditions.

#### CITYWIDE SOURCES (REVENUES) FOR 2021, EXCLUDING UTILITIES



TOTAL = \$257,618,749

### **General Fund Sources (Revenues)**

The 2021 Approved Budget is based on projected General Fund revenues of \$147.3 million, which represents a 6.7% decrease from the total revenues projected for the 2020 budget. This decrease is largely due to a fall in projected sales and use tax from decreased economic activity. Property tax will be a stabilizing force in 2021 and will help mitigate this dramatic loss in sales tax revenue.

#### **GENERAL FUND SOURCES (REVENUES) FOR 2021**



TOTAL = \$147,328,354

#### Sales & Use Tax Revenue

Sales and use taxes comprise 38% of the city's total revenues, including utility revenues. sales and use taxes are transaction taxes levied on all sales, purchases, and leases of tangible personal property and taxable services sold or leased by persons engaged in business in the city. The tax is collected by the vendor or lessor and remitted to the city. For every retail tax dollar collected in Boulder, the city retains 44 cents, which is distributed across the city's General Fund, Open Space Fund, Transportation Fund, .25 Cent Sales Tax Fund (which supports Parks & Recreation), and the Community, Culture, and Safety Tax Fund (which supports capital infrastructure).

### For every retail tax \$ collected in Boulder:



#### Sales & Use