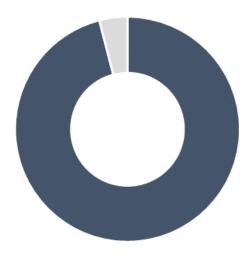

As this chart shows, the 2020 economic crisis has impacted nearly 70% of the city's revenue:

This reality has required every department in the city to reconsider the programs and services it offers. In many instances, departments have had to do more with less, develop new systems and protocols and find creative ways to meet the community's needs in a time when resources are declining. There will be continuing service level impacts, and it is important that we be transparent about these. If there is a silver lining in this crisis, for me, it is this: our organization stepped up to meet the challenges we faced. All departments made reductions ranging from 1 to 25%, with an average reduction of 7.4%. The table below captures the totals from specific reductions departments made to staffing, operating budgets and in some cases, decreases to capital projects. The chart also reflects reductions across all funds for each department. For example, Parks and Recreation and Housing and Human Services each have multiple dedicated funding sources. This table does not include budget decisions that impacted the entire organization regarding personnel expenses or the limited increases to budgets for key investments.