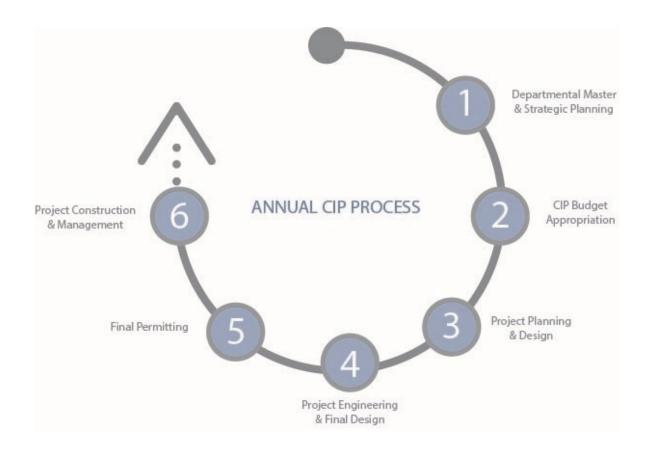

#### 5 | Capital Improvement Program

The City of Boulder's 2021-2026 Capital Improvement Program (CIP) contains information on how the city plans to invest available resources into key infrastructure and facilities between 2021 and 2026. The 2021-2026 CIP has four main parts: Introduction, Funding Summaries, Capital Project Overviews, and CEAP (Community & Environmental Assessment Process).