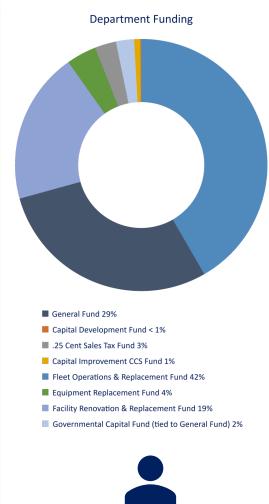

ction of the new \$10 million North Boulder Branch Library, which will be a cutting edge, net-zero energy performing building. The Library Master Plan identified the need for the building since the 1990s.
- Complete the first-ever, citywide Facilities Master Plan that will provide a 50-year vision of where to locate and how to best consolidate city services.
- Building Automation System (BAS) and HVAC
   Equipment replacements for multiple buildings. The
   city's enterprise BAS that controls HVAC equipment
   for 28 city facilities will be updated and critically
   deficient HVAC equipment will be replaced.
- Upgrade the city's fuel management software/ system to be compatible with an upgraded fleet asset and work order system so fueling information is readily available for fleet users.



## **Facilities & Fleet Budget**

#### **Departmental Mission**

The Facilities & Fleet Department is the overall "steward" of city buildings and vehicles which includes managing, maintaining, and operating city-owned buildings and managing and maintaining city vehicles in accordance with industry standards, best practices, and the city's climate commitment goals.

#### **Department Overview**

#### **Facilities**

Facilities provides new construction, major maintenance, renovation and replacement, and O&M services in accordance with industry standards for over 380 city-owned buildings and structures. This results in managing daily maintenance operations for over one-million square feet of building space located in multiple locations throughout the city. Facilities manages the Capital De