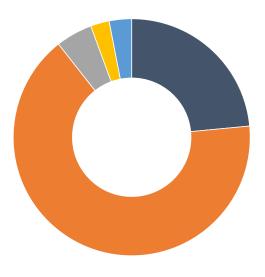

As this chart shows, the 2020 economic crisis has impacted nearly 70% of the city's revenue:

This reality has required every department in the city to reconsider the programs and services it offers. In many instances, departments have had to do more with less, develop new systems and protocols and find creative ways to meet the community's needs in a time when resources are declining. There will be continuing service level impacts, and it is important that we be transparent about these. If there is a silver lining in this crisis, for me, it is this: our organization stepped up to meet the challenges we faced. All departments made reductions ranging from 1 to 25%, with an average reduction of 7.4%. The table below captures the totals from specific reductions departments made to staffing, operating budgets and in some cases, decreases to capital projects. The chart also reflects reductions across all funds for each department. For example, Parks and Recreation and Housing and Human Services each have multiple dedicated funding sources. This table does not include budget decisions that impacted the entire organization regarding personnel expenses or the limited increases to budgets for key investments.