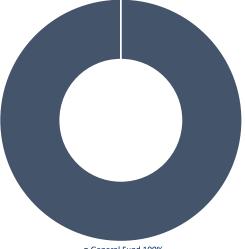

#### 6 | Fund Financials

The Fund Financials section provides tables detailing the sources and uses of each of the city's 39 funds, for 2019 actual, 2020 revised, 2021 approved, and 2022-2026 projected amounts.