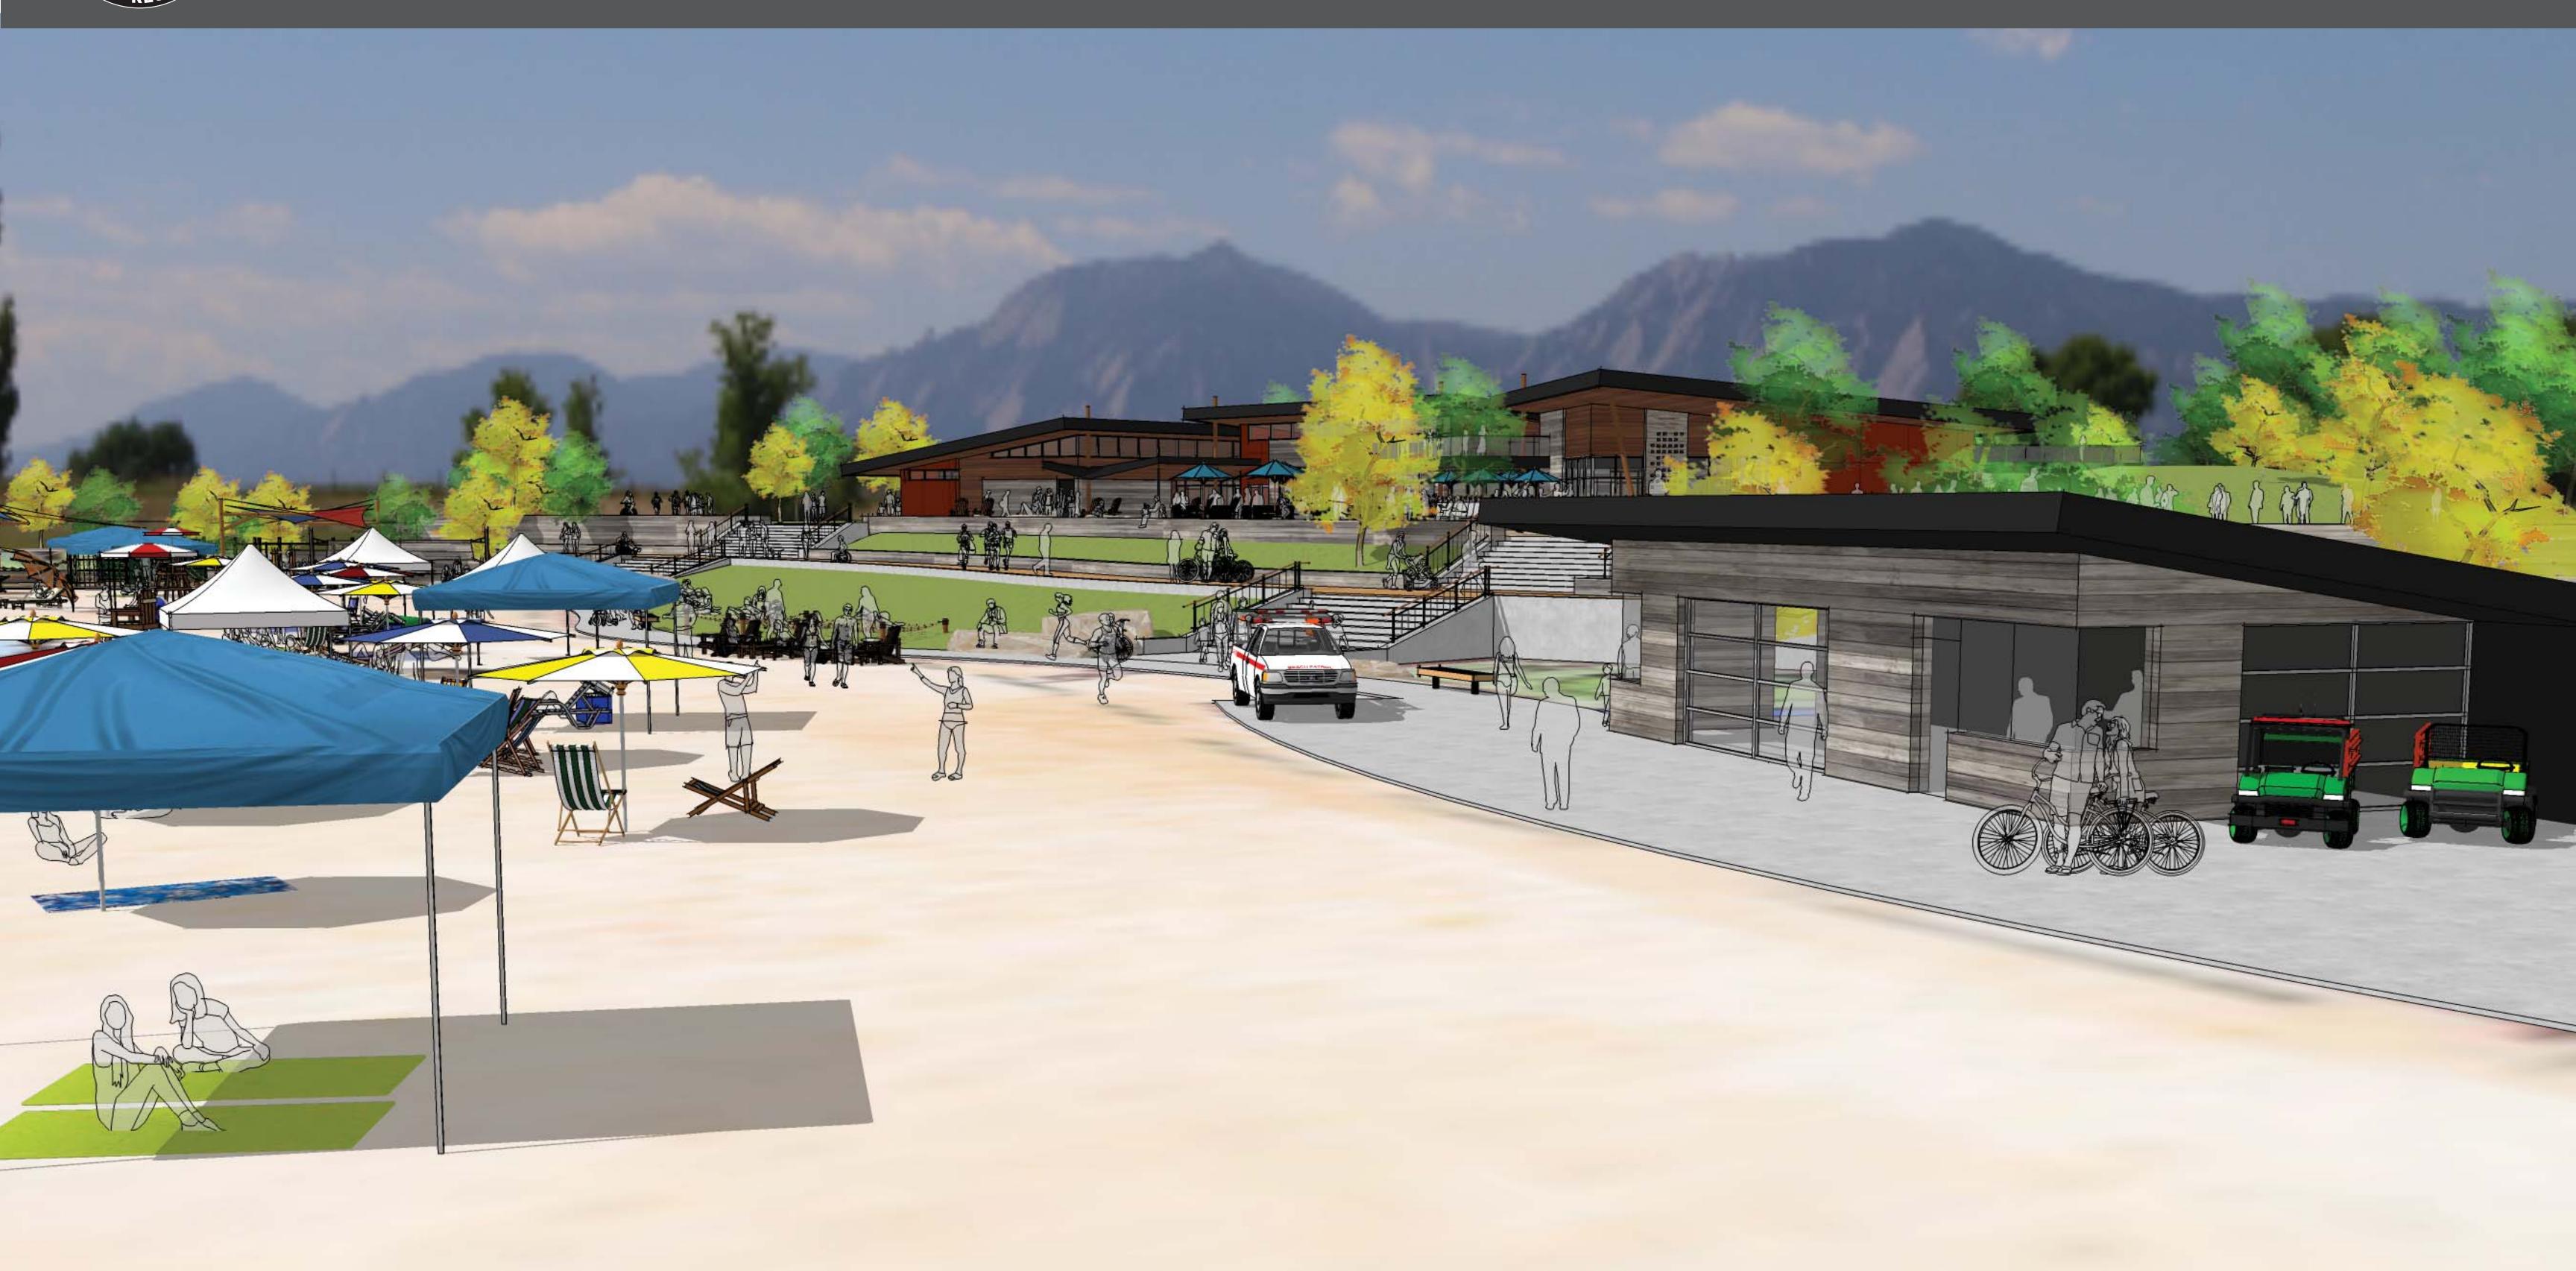

- B Bathhouse with Dressing Rooms, Showers and Storage
- Concession Area with Kitchen and Dining Area (Indoor/Outdoor)

THIS PRESENTATION IS A GRAPHIC REPRESENTATION OF DESIGN CONCEPTS AND MAY CHANGE AT ANY TIME

CONCEPTUAL DESIGN - PHASE 1 COMPLETED

CONCEPTUAL DESIGN - PHASE 1 & 2 COMPLETED

BOULDER, COLORADO | JANUARY 23, 2017

THIS PRESENTATION IS A GRAPHIC REPRESENTATION OF DESIGN CONCEPTS AND MAY CHANGE AT ANY TIME