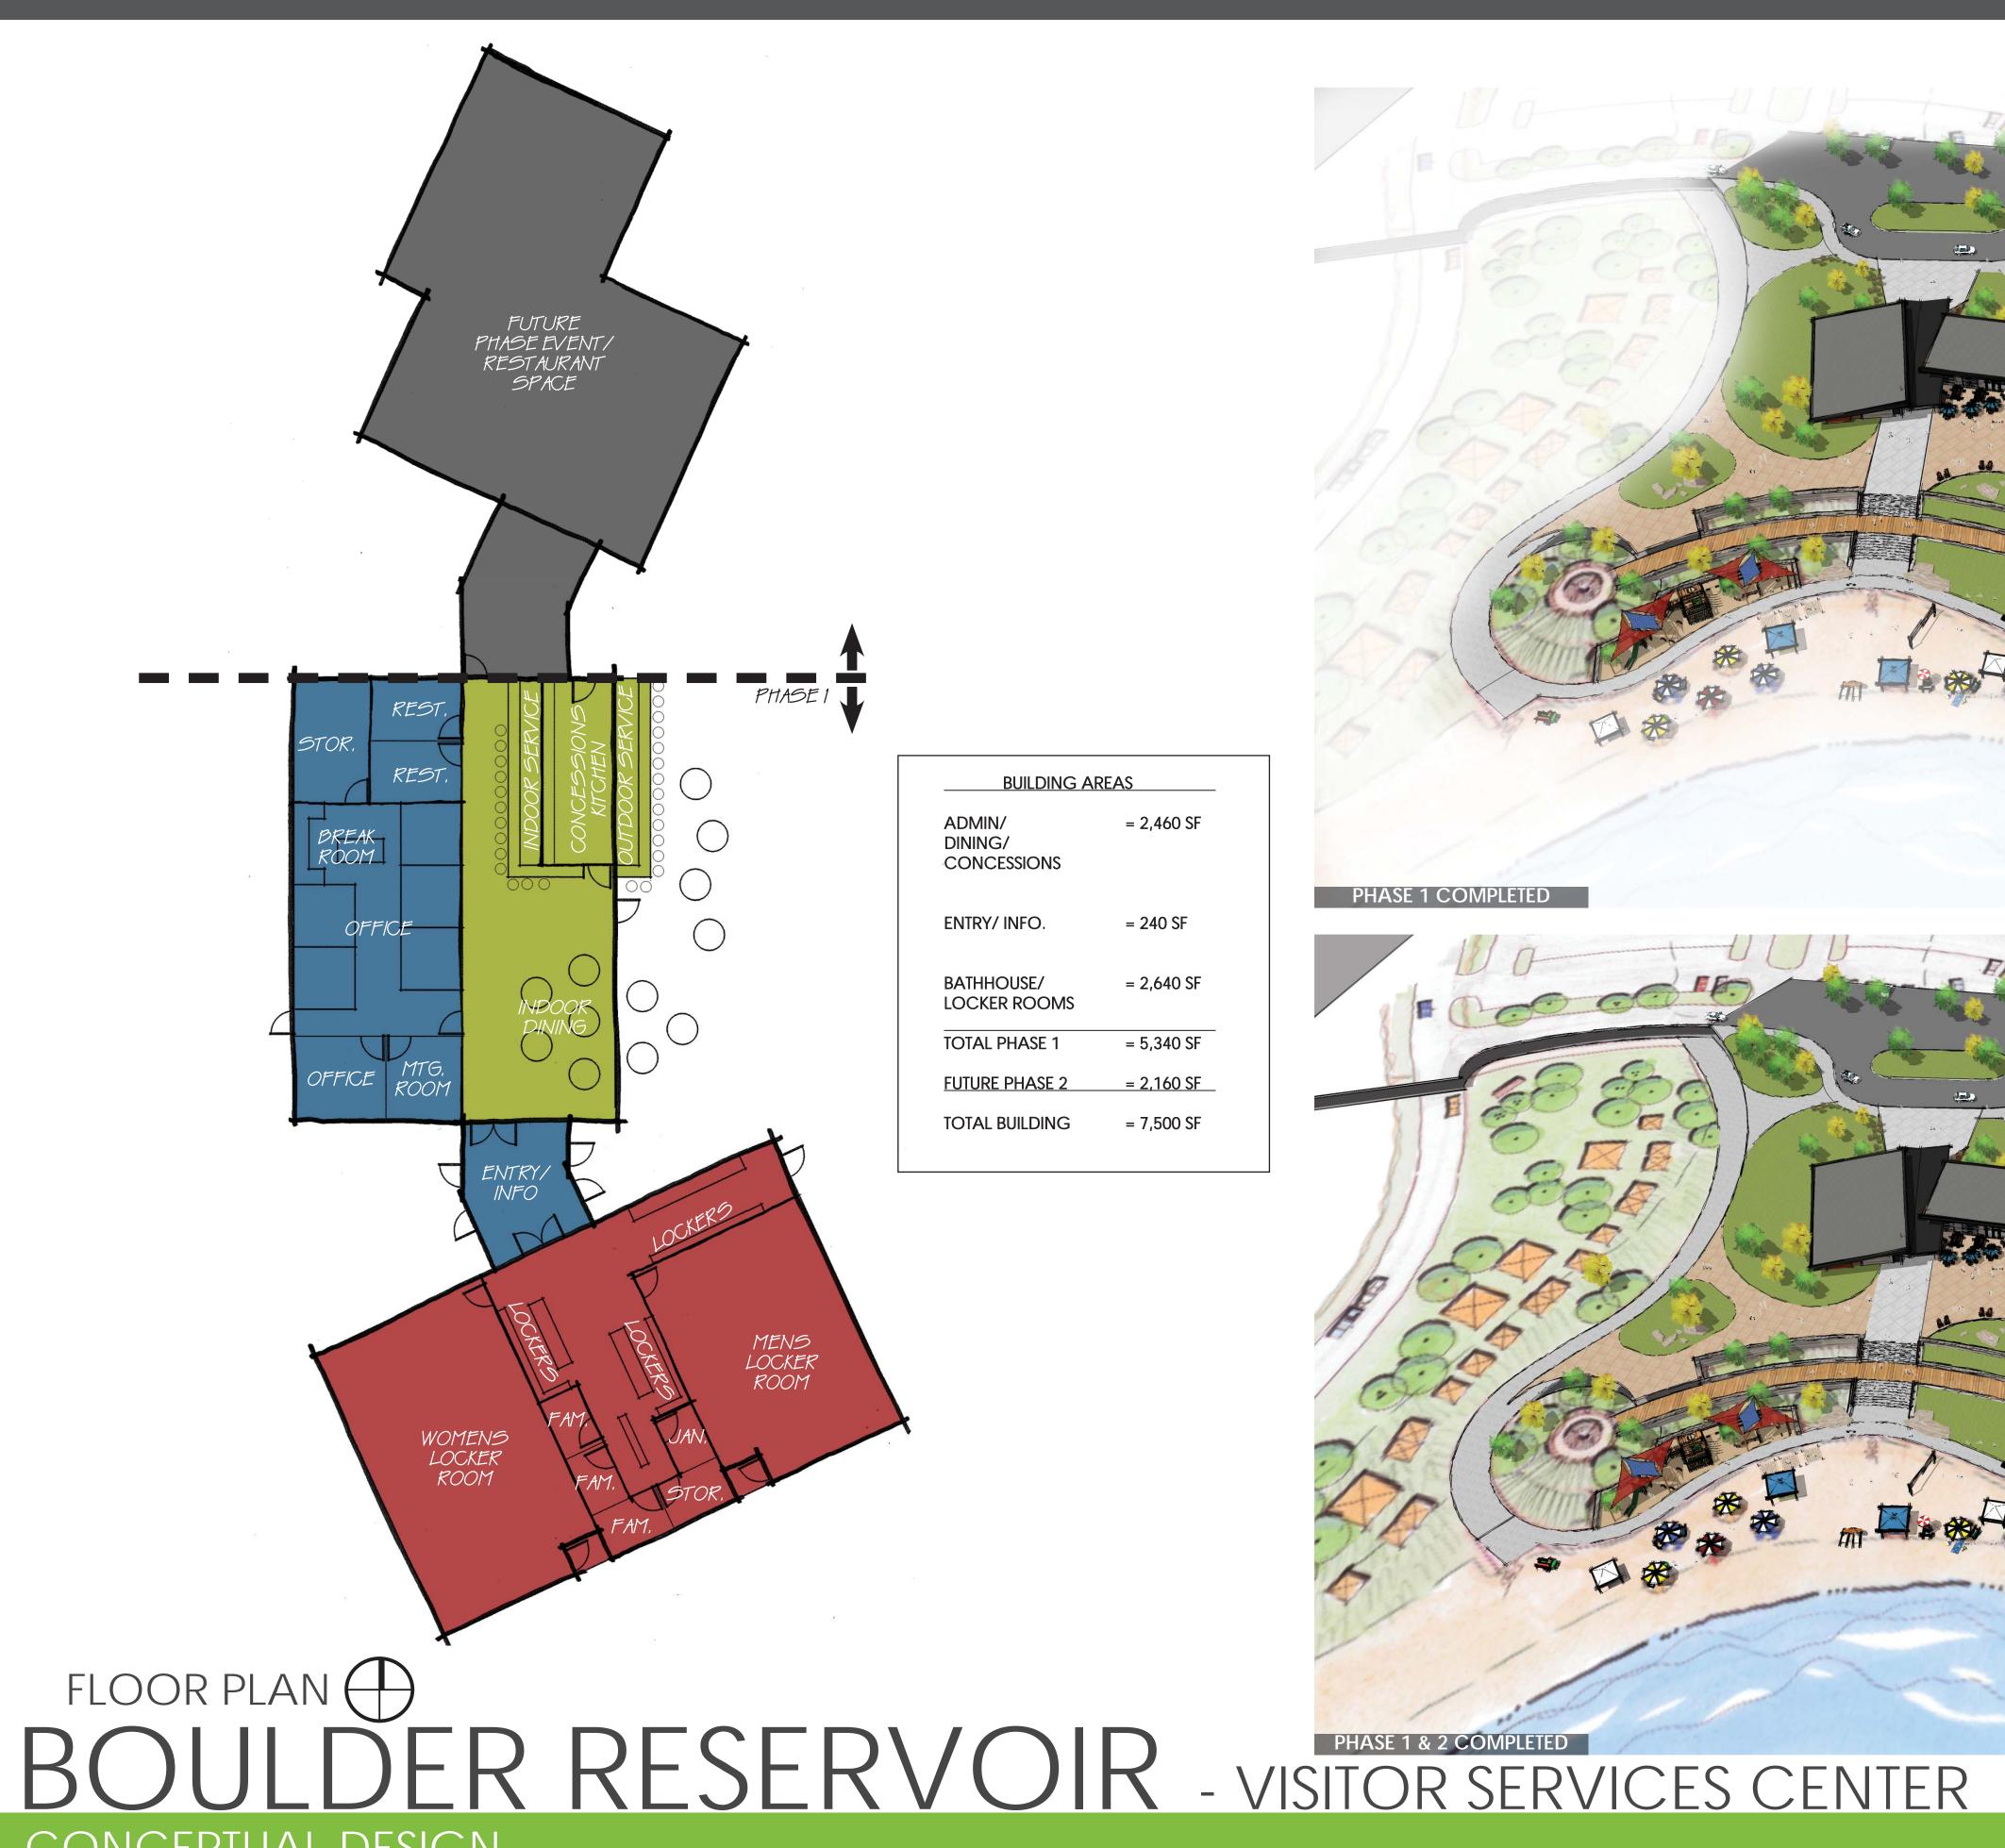

- B Bathhouse with Dressing Rooms, Showers and Storage
- Concession Area with Kitchen and Dining Area (Indoor/Outdoor)

THIS PRESENTATION IS A GRAPHIC REPRESENTATION OF DESIGN CONCEPTS AND MAY CHANGE AT ANY TIME