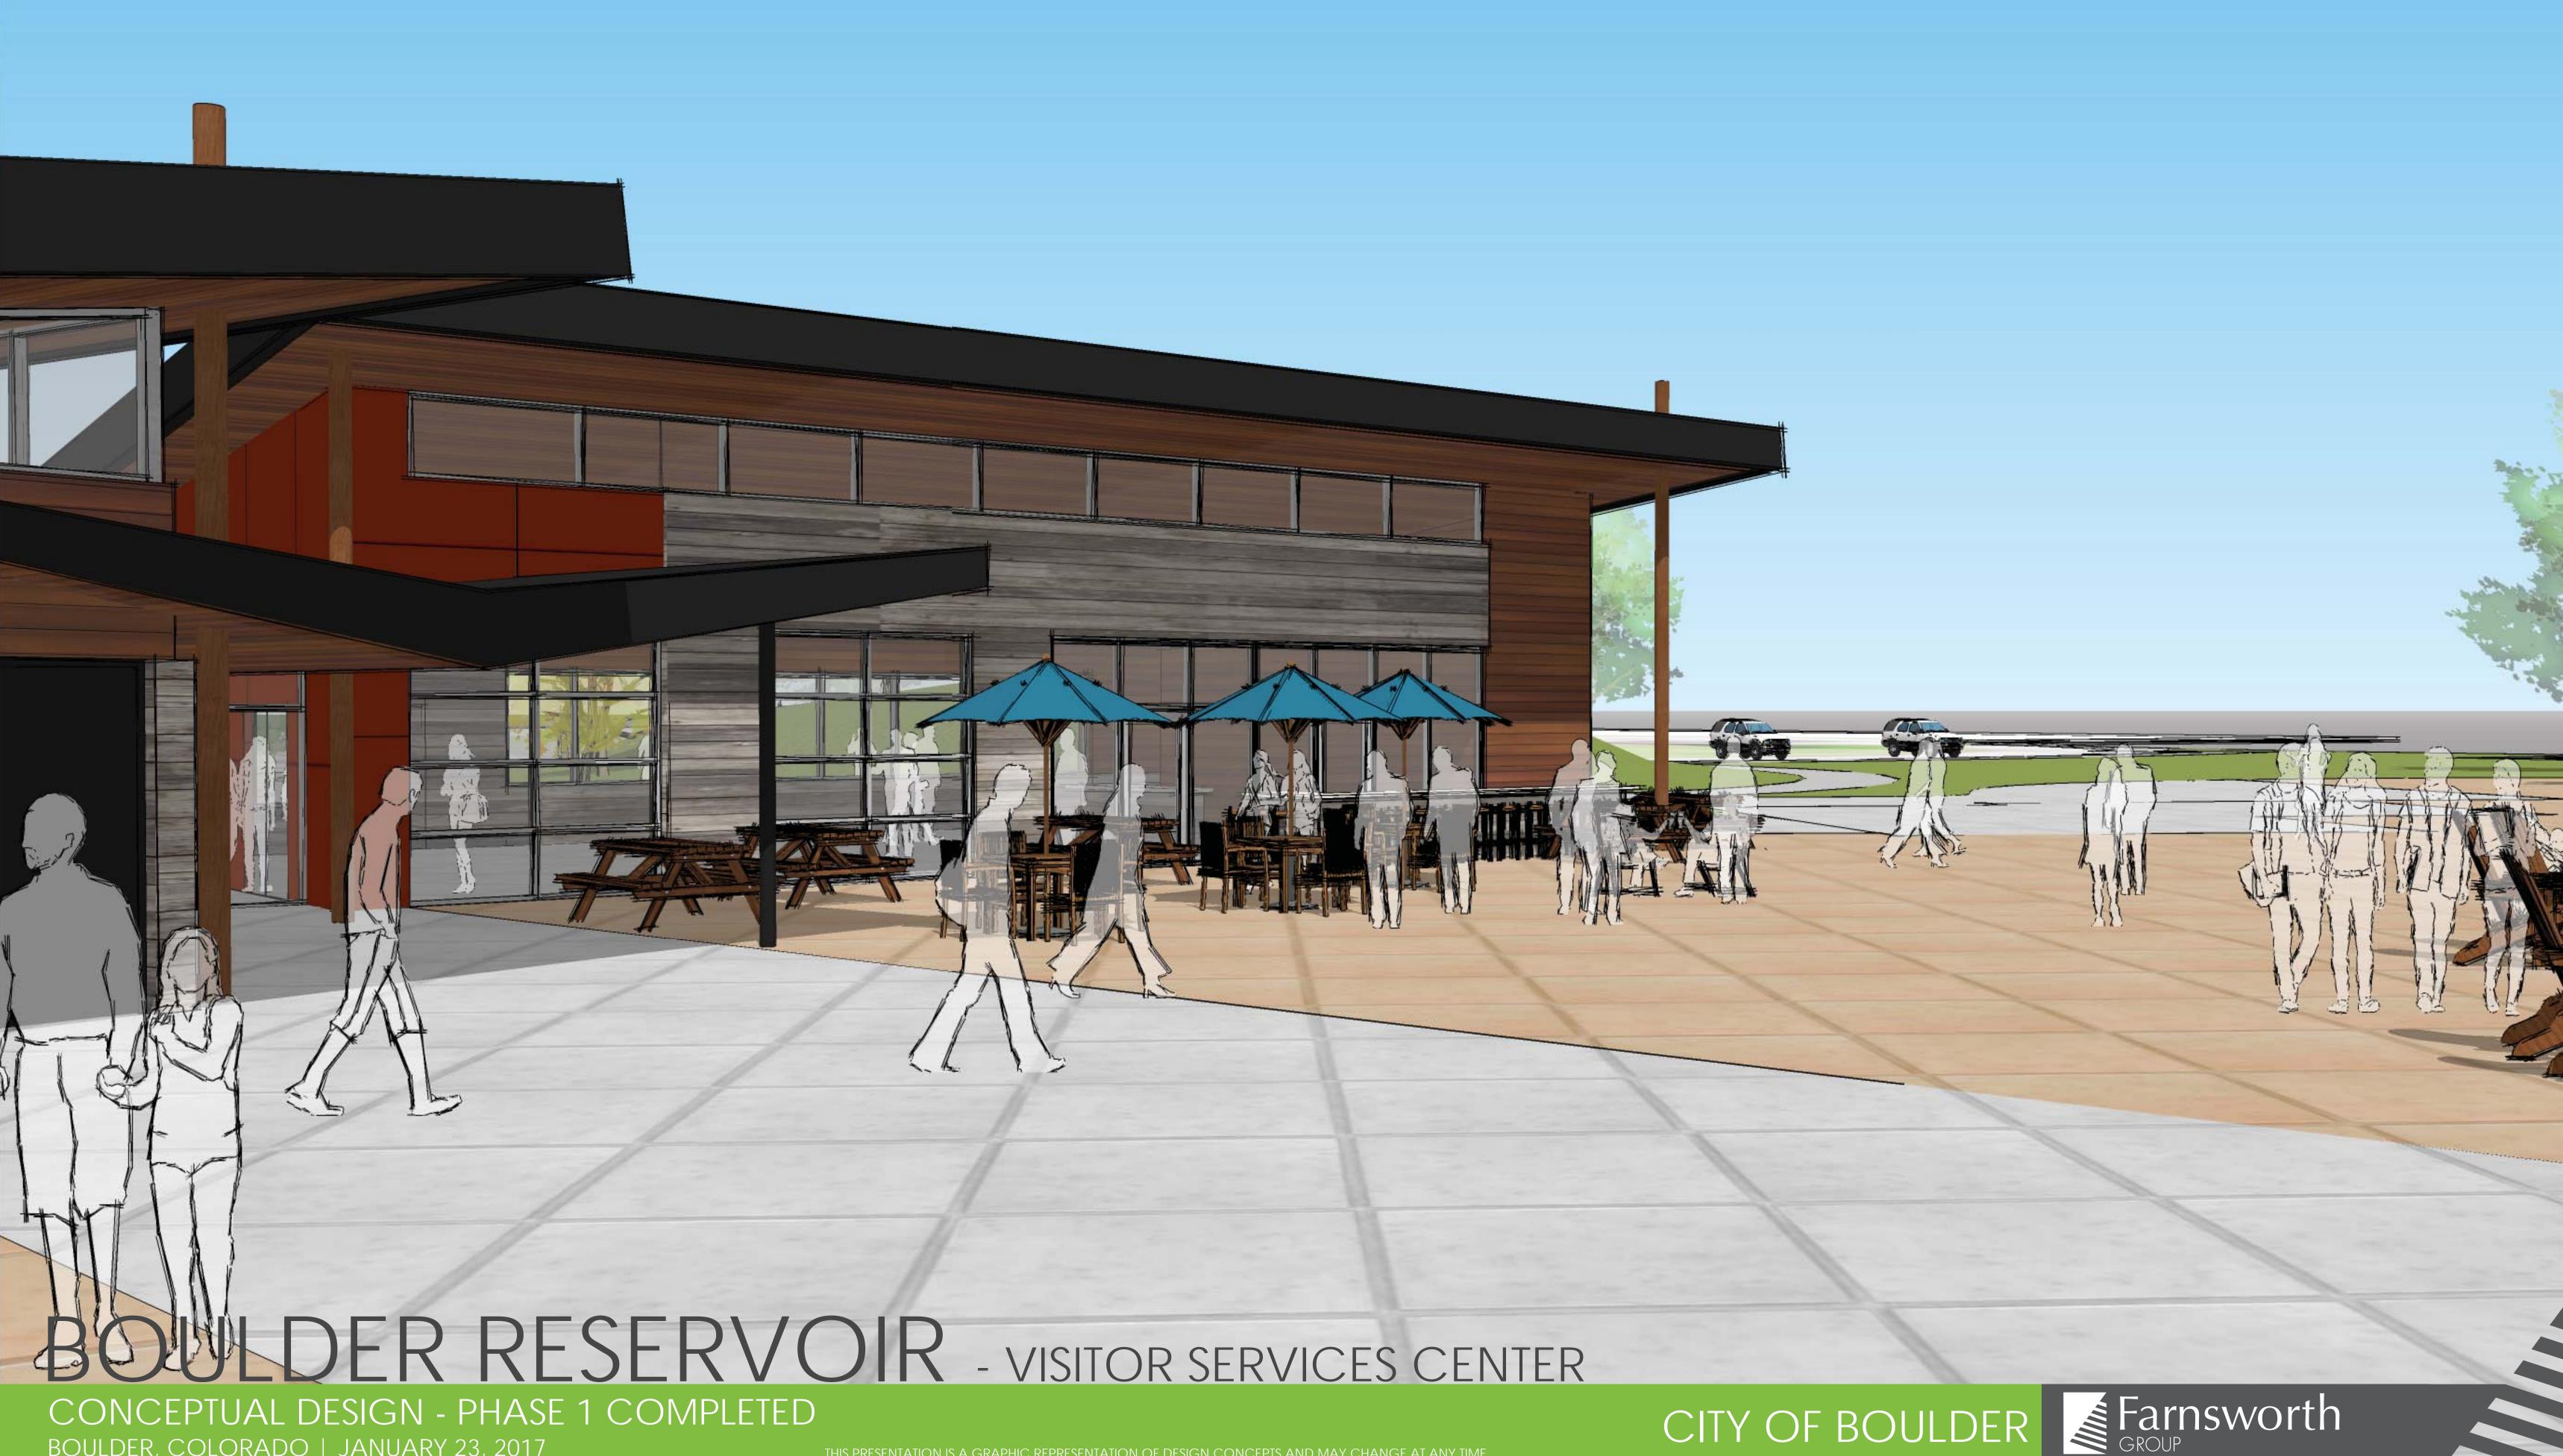

- B Bathhouse with Dressing Rooms, Showers and Storage
- Concession Area with Kitchen and Dining Area (Indoor/Outdoor)

THIS PRESENTATION IS A GRAPHIC REPRESENTATION OF DESIGN CONCEPTS AND MAY CHANGE AT ANY TIME

BOULDER RESERVOIR - VISITOR SERVICES CENTER

CONCEPTUAL DESIGN - PHASE 1 COMPLETED