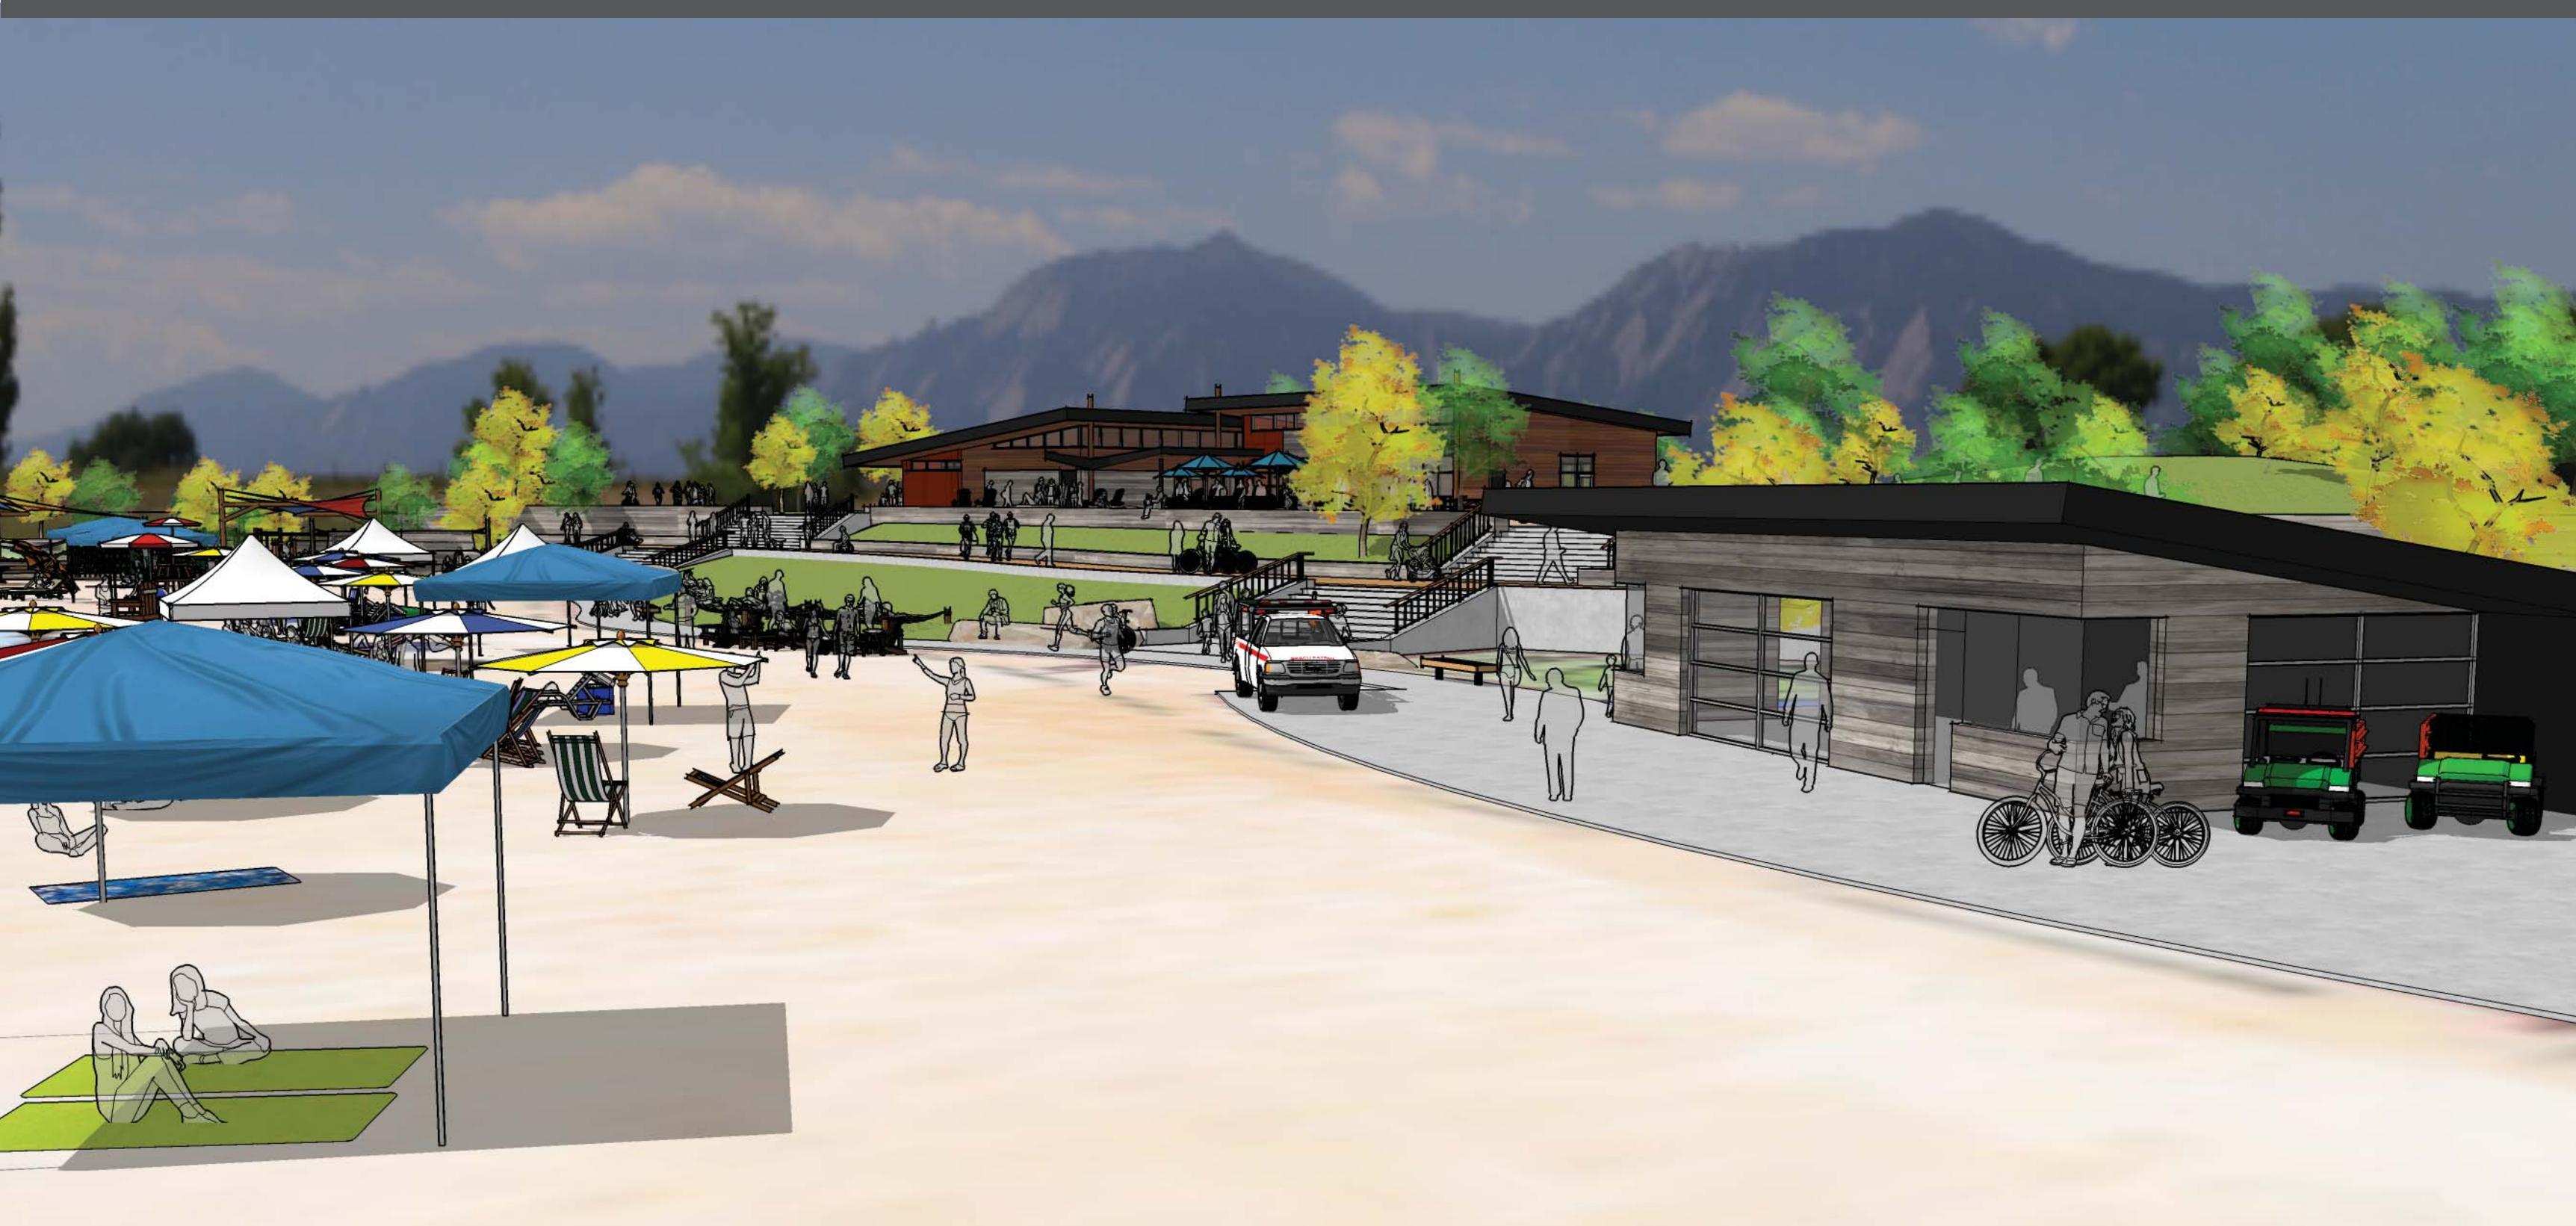

- B Bathhouse with Dressing Rooms, Showers and Storage
- Concession Area with Kitchen and Dining Area (Indoor/Outdoor)

THIS PRESENTATION IS A GRAPHIC REPRESENTATION OF DESIGN CONCEPTS AND MAY CHANGE AT ANY TIME

CONCEPTUAL DESIGN - PHASE 1 COMPLETED

CONCEPTUAL DESIGN - PHASE 1 & 2 COMPLETED

BOULDER, COLORADO | JANUARY 23, 2017

THIS PRESENTATION IS A GRAPHIC REPRESENTATION OF DESIGN CONCEPTS AND MAY CHANGE AT ANY TIME