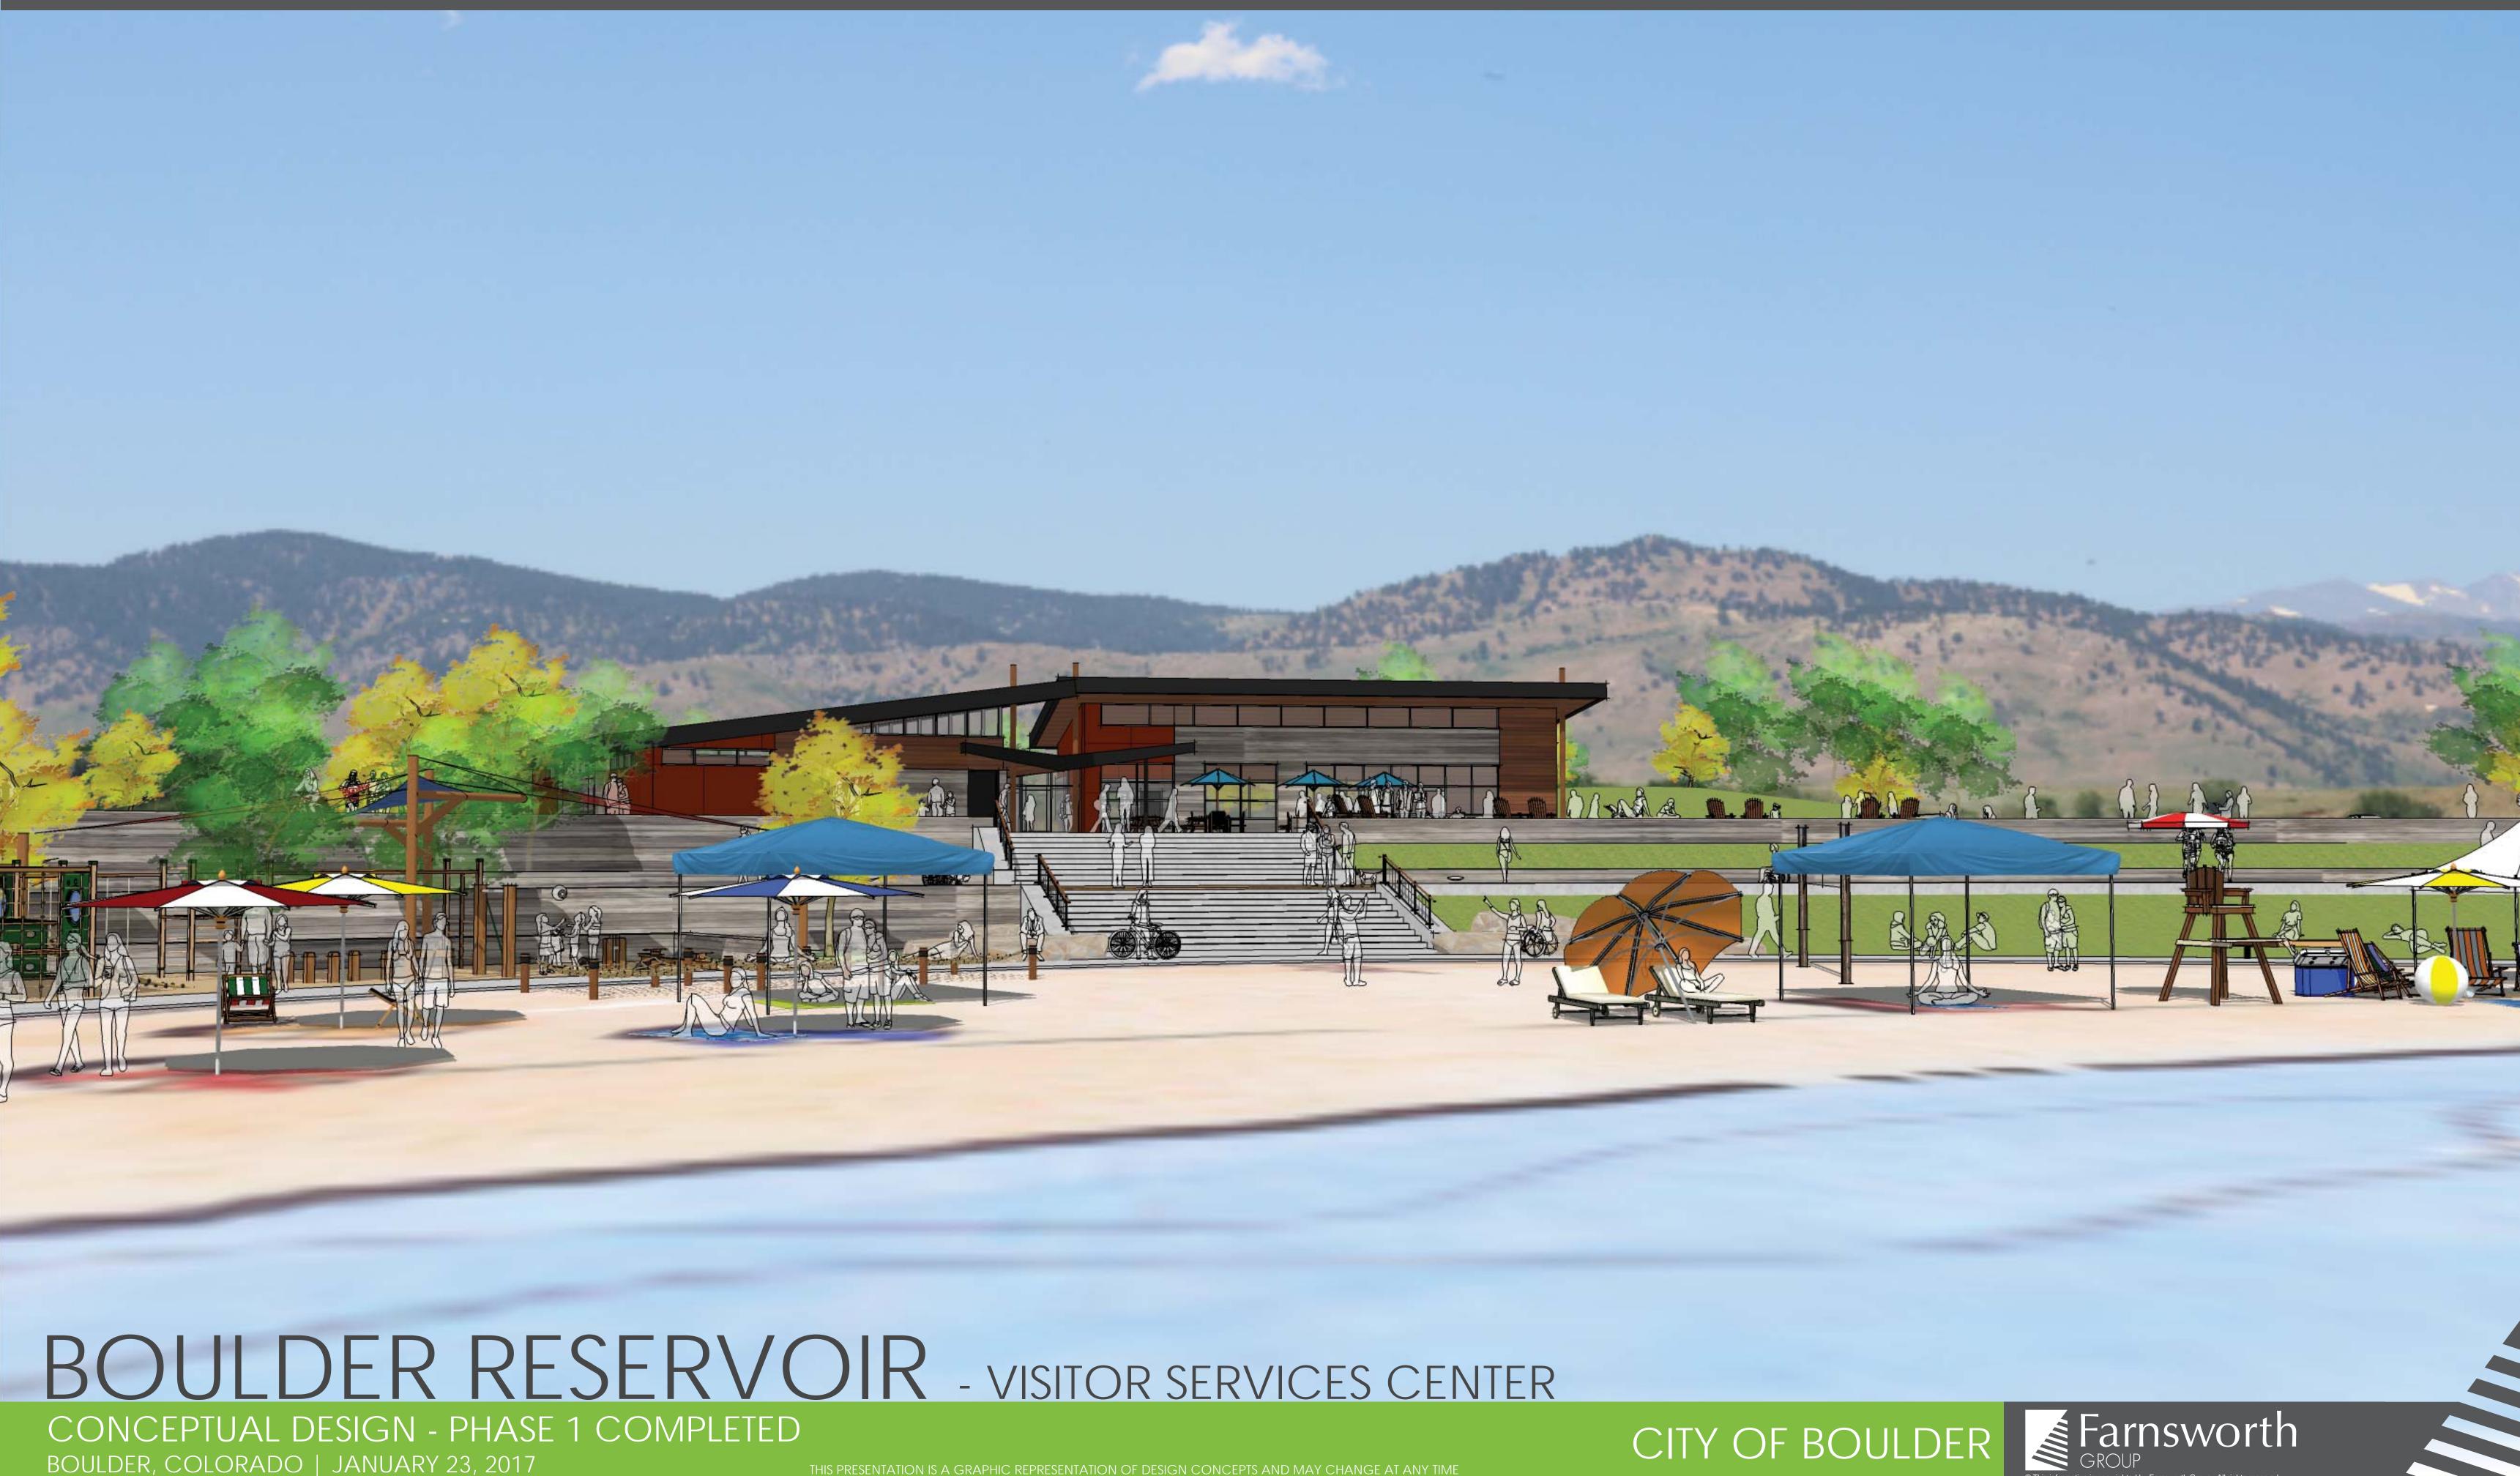

- B Bathhouse with Dressing Rooms, Showers and Storage
- Concession Area with Kitchen and Dining Area (Indoor/Outdoor)

THIS PRESENTATION IS A GRAPHIC REPRESENTATION OF DESIGN CONCEPTS AND MAY CHANGE AT ANY TIME

CONCEPTUAL DESIGN - PHASE 1 COMPLETED

CONCEPTUAL DESIGN - PHASE 1 & 2 COMPLETED

BOULDER, COLORADO | JANUARY 23, 2017

THIS PRESENTATION IS A GRAPHIC REPRESENTATION OF DESIGN CONCEPTS AND MAY CHANGE AT ANY TIME