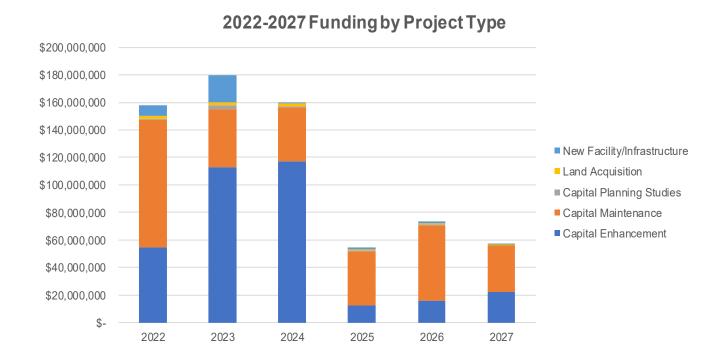

#### FOCUS ON CAPITAL AND MAINTENANCE NEEDS

A well-rounded budget must include adequate resources to maintain what we have and ensure the city can cover anticipated capital needs. Overall, the 2022 Capital Improvement Program budget is nearly \$158 million across all funds, with \$120 million for the utility funds and \$38 million across all other funds, including the Transportation fund, and Open Space & Mountain Parks fund. In addition, Parks & Recreation, Open Space & Mountain Parks and Transportation & Mobility are restoring funding in support of ongoing maintenance.