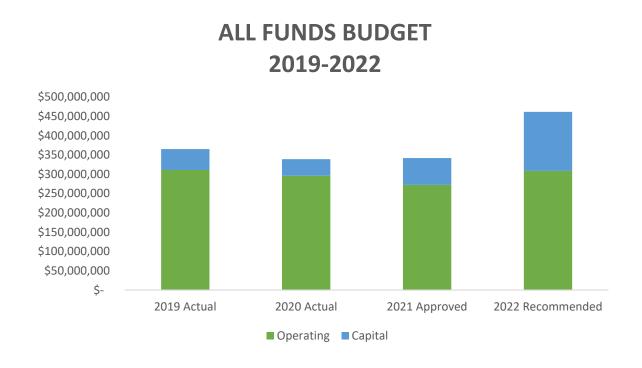

The City Manager's 2022 Recommended Budget, presented to you for your review and consideration, is \$462.5 million. The budget is comprised of an operating budget of \$300.1 million, which represents an 11% increase, and a capital budget of \$162.4 million, which represents a 128% increase, compared to 2021. The capital budget increase is largely due to a planned Utilities Fund bond issuance. This spending plan is based upon an expectation that many revenue sources are trending up, including retail sales tax, which is forecast to reach a level that is a modest increase from pre-pandemic levels. The sales and use tax increase is due, in part, to receiving tax revenue from online marketplace retail sales.