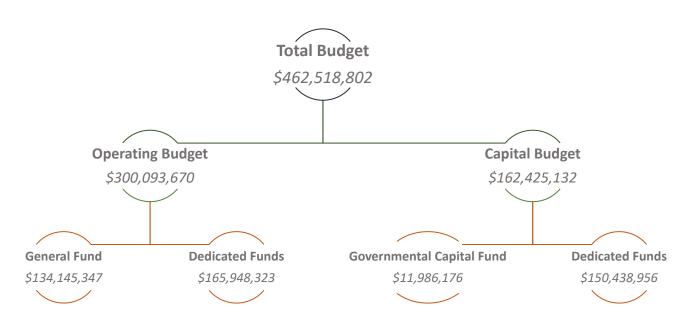

The City Manager's 2022 Recommended Budget, presented to you for your review and consideration, is \$462.5 million. The budget is comprised of an operating budget of \$300.1 million, which represents an 11% increase, and a capital budget of \$162.4 million, which represents a 128% increase, compared to 2021. The capital budget increase is largely due to a planned Utilities Fund bond issuance. This spending plan is based upon an expectation that many revenue sources are trending up, including retail sales tax, which is forecast to reach a level that is a modest increase from pre-pandemic levels. The sales and use tax increase is due, in part, to receiving tax revenue from online marketplace retail sales.