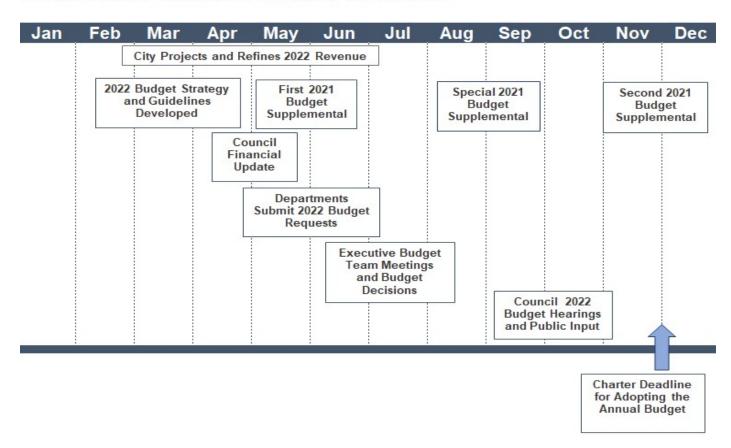

y boards or commissions, where appropriate.
- In June/July, the City Manager and Executive Budget Team review department budgets and meet with staff to discuss the proposals submitted by departments.
- In September, the City Manager's Recommended Budget, including the six-year Capital Improvement Program, is made available to the public and presented to the City Council during a study session.
- In October, the budget and annual appropriation ordinances for the coming fiscal year are adopted during public hearings. The public is given the opportunity to comment on the Recommended Budget during October council meetings.
- The Approved Budget document is printed and made available to staff and the public before the beginning of the new fiscal year.

#### SCHEDULE OF BUDGET PROCESS BY MONTH



### **BUDGET PHILOSOPHY & PROCESS**

#### **BUDGET AMENDMENTS**

There are opportunities during the fiscal year for changes to the annual appropriation approved by City Council. The first is the "First Budget Supplemental," typically adopted in May, which may re-appropriate unspent funds from the previous year for projects or obligations that were approved but not completed during the year. Appropriations may also be changed during the "Second Budget Supplemental" in November. In line with the city's budget philosophy that, with the exception of emergency situations, appropriations should only be considered during comprehensive budget review processes, most of the requested adjustments in the second supplemental are funded by new revenues or grants. However, in years where new initiative