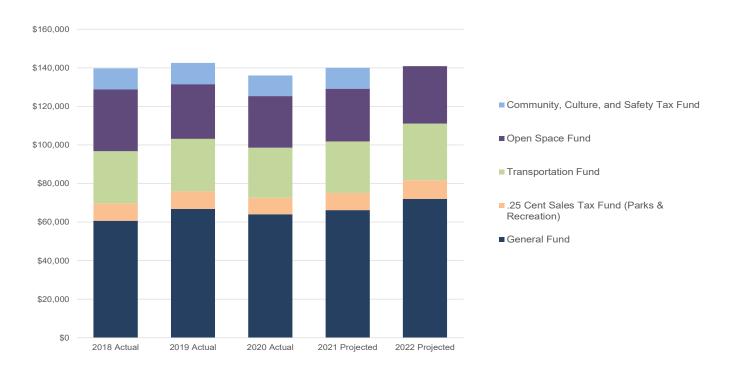

collected in Boulder



### SALES & USE TAX REVENUE, CONTINUED

Projected sales and use tax revenues total \$141.0 million in the 2022 Recommended Budget, including revenues within the General Fund, Open Space Fund, Transportation Fund, and .25 Cent Sales Tax Fund. In addition, the General Fund total includes revenues received from the 3.50% recreational marijuana sales and use tax. The Community, Culture, and Safety Tax Fund revenues are not included in the 2022 Recommended Budget given that Boulder residents will vote on a 15-year extension of this 0.3% sales tax in November 2021. Even so, projected sales and use tax revenues in the 2022 Recommended Budget exceed 2021 projected revenues given the anticipated recovery from the pandemic.

#### **SALES TAX REVENUES 2018-2022 (in 1,000s)**



### **SALES & USE TAX REVENUE, CONTINUED**

| SALES & USE TAX COMPONENTS IN 2 | 22 |
|---------------------------------|----|
|---------------------------------|----|

|                                                | Rate  | Original Start Date | Last Renewed Date | Expiration Date   |
|------------------------------------------------|-------|---------------------|-------------------|-------------------|
| .25 Cent Sales Tax Fund (Parks and Recreation) | 0.25% | January 1, 1996     | January 1, 2016   | December 31, 2035 |
| General Fund                                   | 1.00% | January 1, 1964     | N/A               | None              |
| General Fund [1]                               | 0.38% | January 1, 1988     | January 1, 2009   | None              |
| General Fund [2]