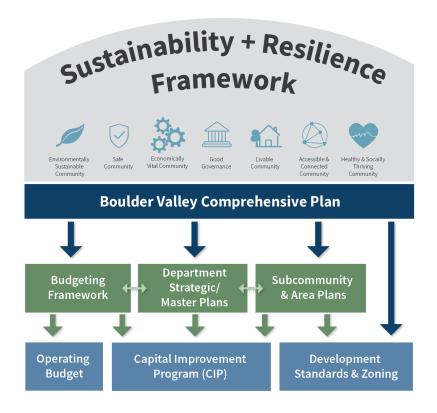

#### **CLOSING**

I appreciate the opportunity to summarize and proudly advance this recommended budget. This document – and the deep thinking that went into it – reflects collaboration across all parts of our organization. It seeks to solidify our ability to meet the community's needs in times of crisis and beyond. It shows that we value our public servants and envision a future – hopefully in the near term – that promotes health, well-being and prosperity for all. It balances optimism and fiscal stewardship by restoring programs, services and staffing in ways that leverage lessons learned through the pandemic while continuing to invest in both our staff and our facilities. Most importantly I believe this budget reflects our city's continued commitment to advance the values contained within our Sustainability and Resilience Framework in responsible and equitable ways.