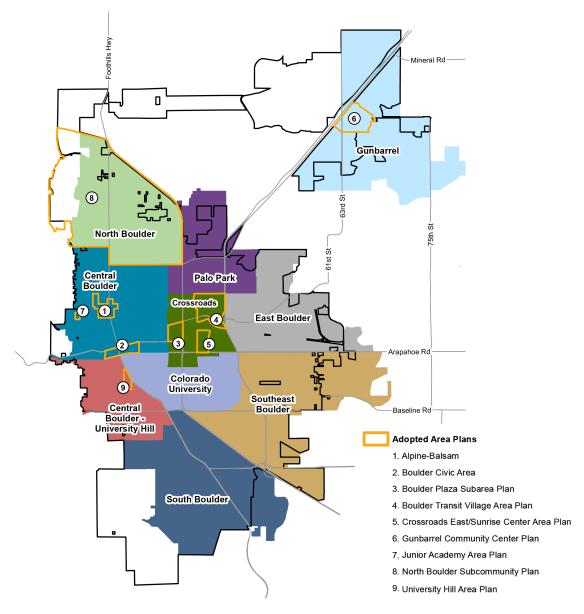

l improvements. Master plans play a fundamental role in the identification and eventual implementation of capital projects. In turn, the CIP plays a fundamental role in achieving the visions set forth in department master plans.

#### SUBCOMMUNITY AND AREA PLANS

As defined in the BVCP, subcommunity and area plans (map provided below) provide direction for specific geographic areas. They provide a link between the broad policies of the BVCP and more detailed zoning, development review and capital improvement programming decisions. Like department master plans, subcommunity and area plans play a fundamental role in the identification and eventual implementation of capital projects. In turn, the CIP plays a fundamental role in achieving the visions set forth in subcommunity and area plans.



### INTRODUCTION

### CAPITAL PLANNING (DEPARTMENT LEVEL)

The diagram below shows the general steps in the capital planning process. Each department prioritizes and schedules its CIP based on the needs and priorities identified in its master plan, any subcommunity or area plan, industry best practices, opportunities for external funding, estimated cost, projected revenue, urgency of the project, and maintenance schedules. Projects are then scheduled into the six-year CIP, with some design work and financing completed as they approach the budget funding cycle.



The diagram to the right also shows the general steps in Boulder's planning process, but highlights the general expectations for community engagement and the overall level of detail. Master plans include a robust community engag