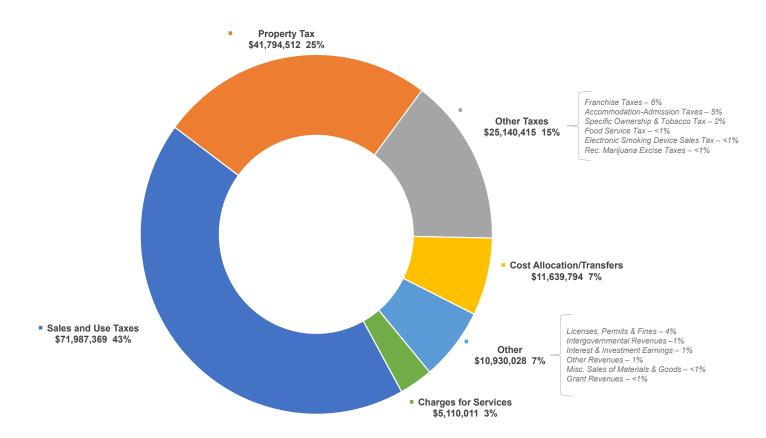

uding Utilities, the two largest revenue sources are sales and use taxes and property tax, representing 66% of total revenues for the 2022 Recommended Budget.

#### CITYWIDE SOURCES (REVENUES) FOR 2022, EXCLUDING UTILITIES



TOTAL = \$293,831,676

### **GENERAL FUND SOURCES (REVENUES)**

The 2022 Recommended Budget is based on projected General Fund revenues of \$166.6 million, which represents a 13.1% increase from total revenues approved in the 2021 Budget. This increase is largely due to the anticipated increase in sales and use taxes as the economy recovers from the COVID-19 pandemic. Property tax continues to be a stabilizing force in 2022 that provides steady revenues for the city, which comprises 25% of all General Fund revenues.

#### **GENERAL FUND SOURCES (REVENUES) FOR 2022**



TOTAL = \$166,602,128

#### SALES & USE TAX REVENUE

Sales and use taxes comprise 30% of the city's total revenues, including utility revenues. Sales and use taxes are transaction taxes levied on all sales, purchases, and leases of tangible personal property and taxable services sold or leased by persons engaged in business in the city. The tax is collected by the vendor or lessor and remitted to the city. For every retail tax dollar collected in Boulder, the city receives 42 cents. Of these 42 cents, 21 cents goes to the city's General Fund, 9 cents goes to the Open Space Fund, 9 cents goes to the Transportation Fund, and 3 cents goes to Parks & Recreation.

### For every retail sales tax \$ collected in Boulder



### SALES & USE TAX REVENUE, CONTINUED

Projected sales and use tax reve