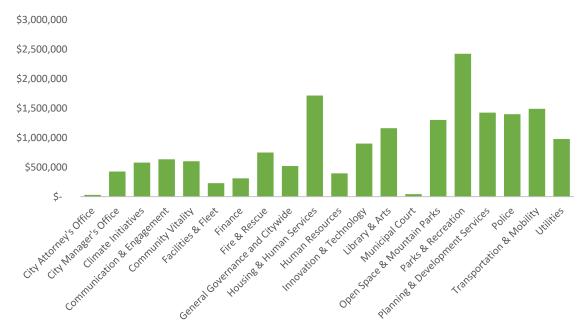

The following chart shows significant budget changes (including restorations as well as new appropriations, by city department):

This budget proposes restoring services in the following areas:

- Staffing to support important community gathering places and beloved services. These appropriations include:
  - Library staff so the George Reynolds Branch, Meadows Branch and the North Boulder Corner Library can resume services for nearby neighborhoods.
  - Housing and Human Services staff to support increased hours of services and programming at
    the West Age Well Center. The mission of Older Adult Services is to inspire and empower older
    adults to age well through community connection, learning and play. Older Adult Services also
    provides case management and services to meet comprehensive needs, including safety and
    quality of life.
  - Continuation of the downtown ambassador and encampment clean-up staffing that was approved by City Council in 2021 to address the proliferation encampments and support safety in public spaces.
  - Planning and Development Services customer service and intake staff to support effective permitting and compliance, address community concerns about onerous processes and advance council priorities.
  - Human Resources talent acquisition partners to ensure that the city attracts, hires and retains top-notch, creative and engaged professionals at all levels.
  - A Housing and Human Services full-time coordinator to reinvigorate Youth Opportunity Program programs and the Youth Opportunities Advisory Board. These programs cultivate leadership skills in high school students, lifting their voices in grant and policy decisions that impact their lives and contribute to positive outcomes.
- Programmatic funding for:
  - Recreation center operations, EXPAND and other inclusive programs that bring the benefits of fitness, fun, teaming and belonging to our whole community.
  - Cultural grants, recognizing the role that the arts play in building community, sparking creativity, and supporting healing in challenging times.
  - Engagement and outreach to under-served communities, expanding efforts to reduce barriers to access to services, demystify government and promote meaningful participation in decisionmaking.
  - HOP bus service, offering an environmentally friendly, convenient and affordable transit option along the city's major corridors.
  - The flexible rebate program to retain small businesses and primary employers as we work together to recover from the economic impacts of the pandemic.
  - A Family Resource Schools contract with Mental Health Partners to provide individual, inperson therapy to elementary students and support effective suicide assessments and interventions.
  - Police vehicles, recognizing that fleet replacement was suspended entirely in 2021; returning to the planned fleet replacement schedule per best practices will minimize long-term costs and ensure safety and reliability.