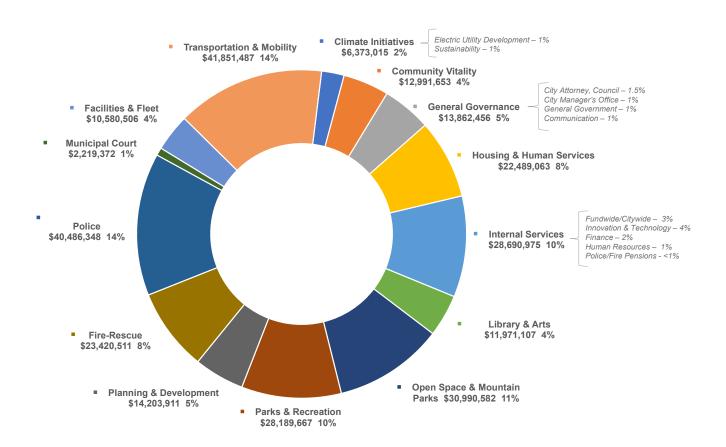

SES (EXPENDITURES)**

The 2022 Recommended Budget is based on projected citywide expenditures of \$462.5 million, representing a 36% increase from the total expenditures in the 2021 Budget. This is primarily due to restorations of city programs back to pre-pandemic levels and an increase in capital expenditures.

#### **CITYWIDE USES (EXPENDITURES) FOR 2022**



TOTAL = \$462,518,802

### CITYWIDE USES (EXPENDITURES), EXCLUDING UTILITIES

The 2022 Recommended Budget, excluding Utilities, totals \$288.3 million, representing an 12.2% increase from the 2021 Budget. The figure below represents citywide expenditures without Water, Wastewater, or Stormwater/Flood Management Utilities Funds, which are supported through user fees.

#### CITYWIDE USES (EXPENDITURES) FOR 2022, EXCLUDING UTILITIES



TOTAL = \$ 288,320,652

### **GENERAL FUND USES (EXPENDITURES)**

The 2022 Recommended Budget is based on projected General Fund expenditures of \$164.7 million, representing a 12.1% increase from total General Fund expenditures in the 2021 Budget. The majority of this increase is attributed to partial restoration of city services and programs to pre-COVID-19 pandemic levels.

#### **GENERAL FUND USES (EXPENDITURES) FOR 2022**



**TOTAL = \$ 164.657.129** 

| Purpose   2009