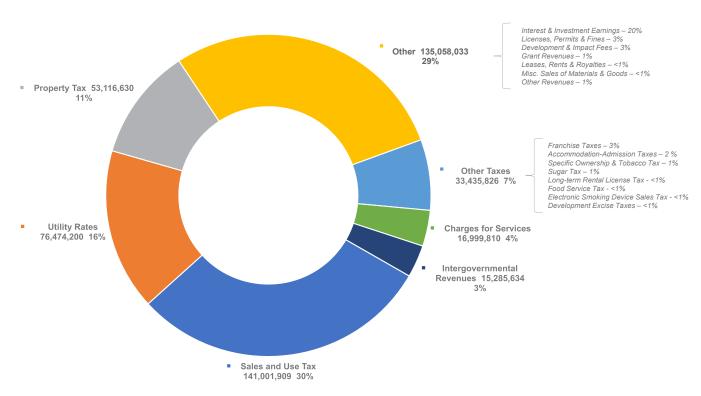

The City Manager's 2022 Recommended Budget, presented to you for your review and consideration, is \$462.5 million. The budget is comprised of an operating budget of \$300.1 million, which represents an 11% increase, and a capital budget of \$162.4 million, which represents a 128% increase, compared to 2021. The capital budget increase is largely due to a planned Utilities Fund bond issuance. This spending plan is based upon an expectation that many revenue sources are trending up, including retail sales tax, which is forecast to reach a level that is a modest increase from pre-pandemic levels. The sales and use tax increase is due, in part, to receiving tax revenue from online marketplace retail sales.