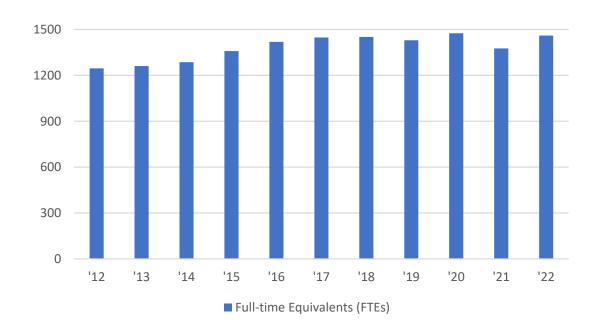

#### INVESTMENT IN EMPLOYEES

Another focus of this budget is ensuring that Boulder continues to be an employer of choice, with talented, innovative and well-resourced employees. This proposal adds 58.5 FTE (Full-Time Equivalent) standard positions and extends 18 current fixed-term positions – recognizing the staggering impact staffing reductions in 2020 and 2021 had on the ability of the city to serve the community. As a reminder, the city furloughed 741 employees and laid off or ended employment for 148 at the height of the public health and economic crisis. These represented a mix of seasonal, temporary and regular employees. Fifteen additional standard positions were eliminated as result of restructuring.