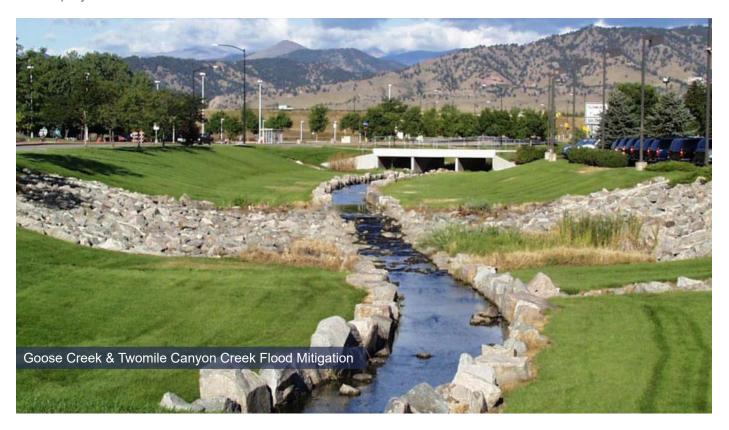

- Transportation & Mobility has nearly \$5 million dedicated to the pavement management program, in addition to approximately \$1.4 million for multi-use path and sidewalk maintenance, pedestrian facilities repair, ADA compliance, and safer traffic signals. Another \$5.7 million will fund protected bike lanes and/or multi-modal enhancements on segments of 30th and 28th streets.
- To protect lives and property, the city has several key flood mitigation projects budgeted for 2022 including for the Alpine-Balsam area, South Boulder Creek, and Gregory Creek.