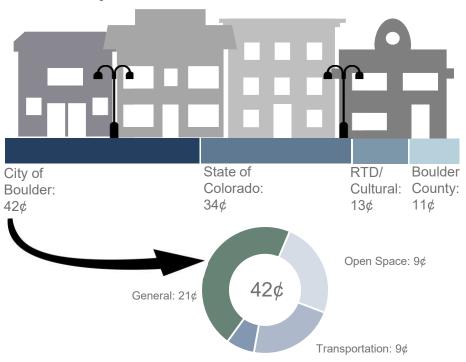

eneral Fund revenues.

#### **GENERAL FUND SOURCES (REVENUES) FOR 2022**



TOTAL = \$166,602,128

#### SALES & USE TAX REVENUE

Sales and use taxes comprise 30% of the city's total revenues, including utility revenues. Sales and use taxes are transaction taxes levied on all sales, purchases, and leases of tangible personal property and taxable services sold or leased by persons engaged in business in the city. The tax is collected by the vendor or lessor and remitted to the city. For every retail tax dollar collected in Boulder, the city receives 42 cents. Of these 42 cents, 21 cents goes to the city's General Fund, 9 cents goes to the Open Space Fund, 9 cents goes to the Transportation Fund, and 3 cents goes to Parks & Recreation.

### For every retail sales tax \$ collected in Boulder



### SALES & USE TAX REVENUE, CONTINUED

Projected sales and use tax revenues total \$141.0 million in the 2022 Recommended Budget, including revenues within the General Fund, Open Space Fund, Transportation Fund, and .25 Cent Sales Tax Fund. In addition, the General Fund total includes revenues received from the 3.50% recreational marijuana sales and use tax. The Community, Culture, and Safety Tax Fund revenues are not included in the 2022 Recommended Budget given that Boulder residents will vote on a 15-year extension of this 0.3% sales tax in November 2021. Even so, projected sales and use tax revenues in the 2022 Recommended Budget exceed 2021 projected revenues given the anticipated recovery from the pandemic.

#### **SALES TAX REVENUES 2018-2022 (in 1,000s)**



### **SALES & USE TA