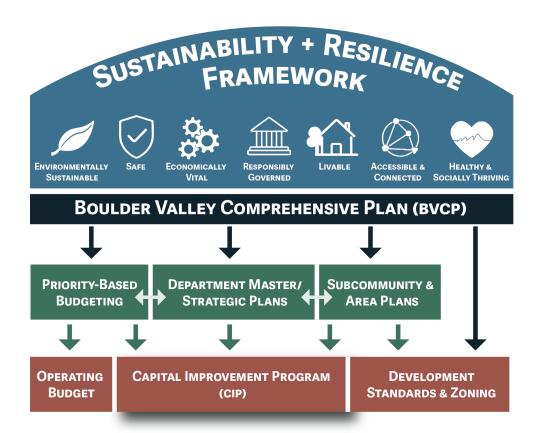

#### **CLOSING**

I appreciate the opportunity to summarize and proudly advance this recommended budget. This document – and the deep thinking that went into it – reflects collaboration across all parts of our organization. It seeks to solidify our ability to meet the community's needs in times of crisis and beyond. It shows that we value our public servants and envision a future – hopefully in the near term – that promotes health, well-being and prosperity for all. It balances optimism and fiscal stewardship by restoring programs, services and staffing in ways that leverage lessons learned through the pandemic while continuing to invest in both our staff and our facilities. Most importantly I believe this budget reflects our city's continued commitment to advance the values contained within our Sustainability and Resilience Framework in responsible and equitable ways.