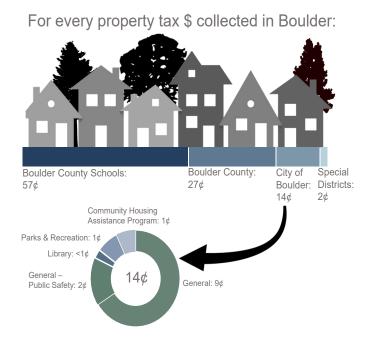

in 2020 and 2021 the residential assessment rate is 7.15% and the commercial assessment rate is 29%. For example:

Residential: For every \$100,000 of home value, homeowners pay \$85.66 in property tax to the City of Boulder.

 $$100.000 \times 7.15\% \times 0.011981 = $85.66$ 

Commercial: For every \$100,000 in commercial value, business owners pay \$347.50 in property tax to the City of Boulder.

 $100,000 \times 29\% \times 0.011981 = 347.50$ 

For every dollar of property tax collected in Boulder through the general citywide tax rate, the city receives 14 cents. Of these 14 cents, 9 cents goes to general city operations, 2 cents go to Public Safety, less than one cent goes to the Library, 1 cent goes to Parks & Recreation and 1 cent goes to the Community Housing Assistance Program.



### PROPERTY TAX REVENUE, CONTINUED

In addition to the general citywide property tax, which is paid by every taxable property in the city, there are several special districts within the community that levy a separate mill rate. The revenue received from the Downtown Commercial District and the University Hill Commercial District are still restricted to the Denver-Boulder Consumer Price Index (CPI) and a local growth factor, as provided by the Taxpayers' Bill of Rights (TABOR) Amendment to the Colorado Constitution. In the November 4, 2008 election, city voters approved the removal of the remaining TABOR restriction on the general property tax with a phase-in period and without any specific restriction on the use of the "de-Bruced" funds. Forest Glen Special District supports Eco Passes