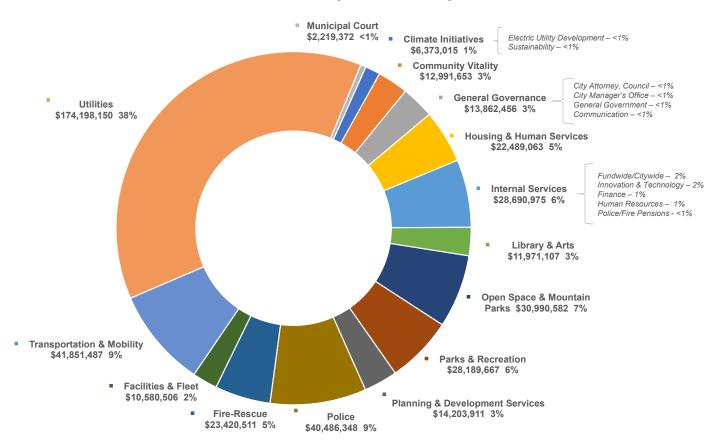

|  |  |  |

<sup>\*</sup> These districts are still under TABOR requirements for retaining revenue.

<sup>\*\*</sup> This estimate includes payment in lieu of property taxes.

### PROPERTY TAX REVENUE, CONTINUED

The approved citywide mill levy rate for 2022 is the same as in 2021. The property tax chart below shows the past five years of actual revenue collected.

#### PROPERTY TAX REVENUES 2018-2022 (in 1,000s)



### **CITYWIDE USES (EXPENDITURES)**

The 2022 Recommended Budget is based on projected citywide expenditures of \$462.5 million, representing a 36% increase from the total expenditures in the 2021 Budget. This is primarily due to restorations of city programs back to pre-pandemic levels and an increase in capital expenditures.

#### **CITYWIDE USES (EXPENDITURES) FOR 2022**



TOTAL = \$462,518,802

### CITYWIDE USES (EXPENDITURES), EXCLUDING UTILITIES

The 2022 Recommended Budget, excluding Utilities, totals \$288.3 million, representing an 12.2% increase from the 2021 Budget. The figure below represents citywide expenditures without Water, Wastewater, or Stormwater/Flood Management Utilities Funds, which are supported through user fees.

#### CITYWIDE USES (EXPENDITURES) FOR 2022, EXCLUDING UTILITIES



TOTAL = \$ 288,320,652

### **GENERAL FUND USES (EXPENDITURES)**

The 2022 Recommended Budget is based on projected General Fund expenditures of \$164.7 million, representing a 12.1% increase from total General Fund expenditures in the 2021 Budget. The majority of this increase is attributed to partial restoration of city services and programs to pre-COVID-19