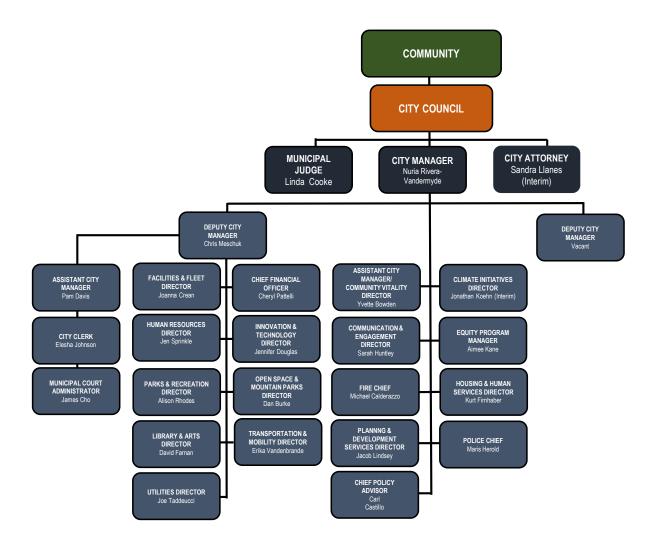

## CITY OF BOULDER 2022 ORGANIZATIONAL CHART

## CITY OF BOULDER LEADERSHIP STAFF

| City Manager                             | Nuria Rivera-Vandermyde |
|------------------------------------------|-------------------------|
| Deputy City Manager                      | Chris Meschuk           |
| Deputy City Manager                      | Vacant                  |
| Assistant City Manager                   | Yvette Bowden           |
| Assistant City Manager                   | Pam Davis               |
| Chief Policy Advisor                     | Carl Castillo           |
| City Attorney                            | Sandra Llanes, Interim  |
| City Clerk                               | Elesha Johnson          |
| Climate Initiatives Director             | Jonathan Koehn, Interim |
| Communication & Engagement Director      | Sarah Huntley           |
| Community Vitality Director              | Yvette Bowden           |
| Facilities & Fleet Director              | Joanna Crean            |
| Chief Financial Officer                  | Cheryl Pattell          |
| Fire Chief                               | Michael Calderazzo      |
| Housing & Human Services Director        | Kurt Firnhaber          |
| Human Resources Director                 | Jen Sprinkle            |
| Innovation & Technology Director         | Jennifer Douglas        |
| Library & Arts Director                  | David Farnan            |
| Municipal Judge                          | Linda P. Cooke          |
| Municipal Court Administrator            | James Cho               |
| Open Space & Mountain Parks Director     | Dan Burke               |
| Parks & Recreation Director              | Alison Rhodes           |
| Planning & Development Services Director | -                       |
| Police Chief                             | Maris Herold            |
| Transportation & Mobility Director       | Erika Vandenbrande      |
| Itilities Director                       | loe Taddeucc            |