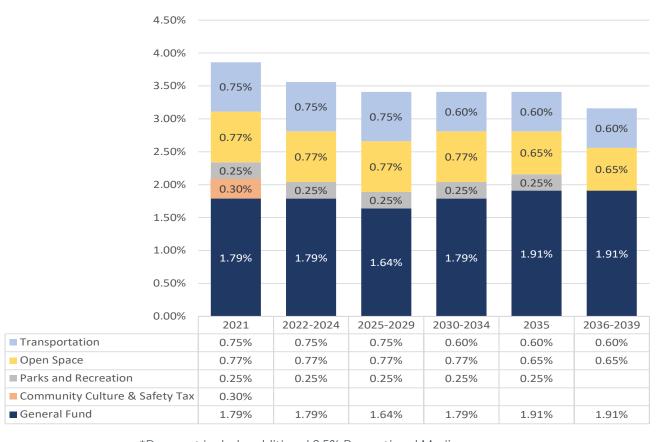

he expiration of the 0.3% Community, Culture & Safety tax expiring December 31, 2021. In November 2021, voters will be asked to extent this tax as the Community, Culture, Resilience and Safety tax.

2025: Overall sales and use tax rate declines by 0.15% due to the expiration of a portion of the General Fund sales and use tax.

2030: Overall sales and use tax rate remains the same, however 0.12% previously dedicated to the Transportation Fund shifts to the General Fund.

2035: Overall sales and use tax rate remains the same, however 0.15% previously dedicated to the Open Space Fund shifts to the General Fund.

2036: Overall sales and use tax rate declines by 0.25% due to the expiration of the 0.25 cent sales tax supporting Parks & Recreation.

#### **APPROVED SALES & USE TAXES 2021-2039**



<sup>\*</sup>Does not include additional 3.5% Recreational Marijuana

#### PROPERTY TAX REVENUE

Given property values are reassessed in odd years, 2021 was a reassessment year. With the 2020 voter approval of Amendment B, the Gallagher Amendment was repealed. With that repeal, the residential assessment rate did not change for the 2021 reassessment and remains at 7.15%. The assessment rate for commercial and industrial property is 29%. Property tax revenue estimates for 2021 taxes payable in 2022 are based upon the city's current mill levy and preliminary 2021 assessed values from the Boulder County Assessor's Office. Overall, the citywide assessed value increased 6.1% with residential property values increasing nearly 12% and all other taxable property values remaining nearly flat.

Th