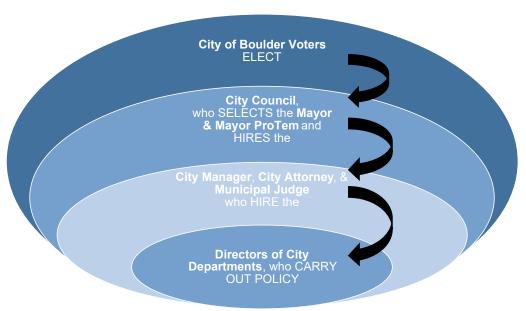

-Term Financial Planning                          | 39 |



#### **HISTORY OF BOULDER & CITY GOVERNMENT**





#### **HISTORY OF BOULDER & CITY GOVERNMENT**





#### **BOULDER GOVERNMENT TODAY**

Today, the City of Boulder has a Council-Manager form of government. Under this form of government, the elected nine-member City Council sets the policies for the operation of the Boulder government while the administrative responsibilities of the city rest with the council-appointed City Manager. The City Council also appoints the City Attorney and the Municipal Judge. The City Council selects both a Mayor and a Mayor Pro Tem from among the council members, both of whom serve two-year terms. Council members are elected at-large and are non-partisan.

#### **Council-Manager Form of Government**



#### WHAT MAKES BOULDER, BOULDER?

In addition to Chautauqua and Hotel Boulderado, two iconic institutions, Boulder today hosts a Chamber Orchestra, a Philharmonic Orchestra, Symphony Orchestra, and a Ballet. It is the home of the Dairy Center for the Arts, Colorado Light Opera, Museum of Contemporary Art, and over 30 art galleries. There are also a number of cultural events throughout the year, including the Colorado Shakespeare Festival, Colorado Music Festival, Boulder Creek Festival, Boulder International Film Festival, and Boulder Outdoor Cinema. Beyond cultural offerings, the city has a thriving restaurant scene with over 350 restaurants, 20-plus breweries, five distilleries and four wineries.

Today, Boulder has over 300 miles of public hiking and biking trails, and its mountain p