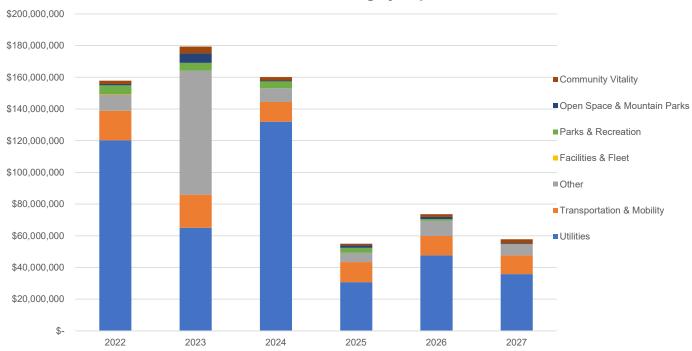

#### FOCUS ON CAPITAL AND MAINTENANCE NEEDS

A well-rounded budget must include adequate resources to maintain what we have and ensure the city can cover anticipated capital needs. Overall, the 2022 Capital Improvement Program budget is nearly \$158 million across all funds, with \$120 million for the utility funds and \$38 million across all other funds, including the Transportation fund, and Open Space & Mountain Parks fund. In addition, Parks & Recreation, Open Space & Mountain Parks and Transportation & Mobility are restoring funding in support of ongoing maintenance.