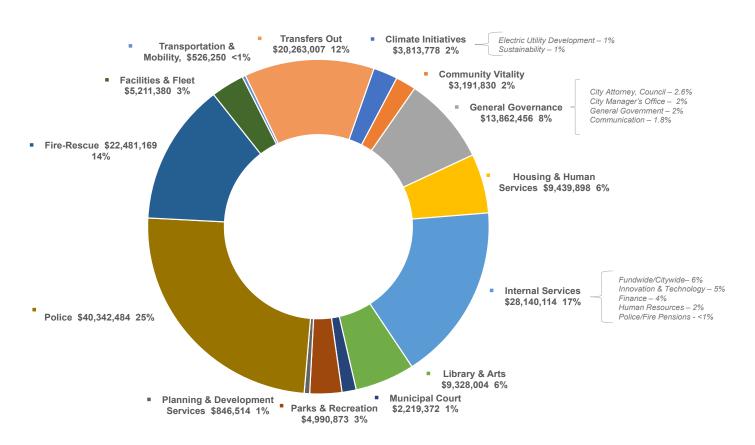

The City Manager's 2022 Recommended Budget, presented to you for your review and consideration, is \$462.5 million. The budget is comprised of an operating budget of \$300.1 million, which represents an 11% increase, and a capital budget of \$162.4 million, which represents a 128% increase, compared to 2021. The capital budget increase is largely due to a planned Utilities Fund bond issuance. This spending plan is based upon an expectation that many revenue sources are trending up, including retail sales tax, which is forecast to reach a level that is a modest increase from pre-pandemic levels. The sales and use tax increase is due, in part, to receiving tax revenue from online marketplace retail sales.