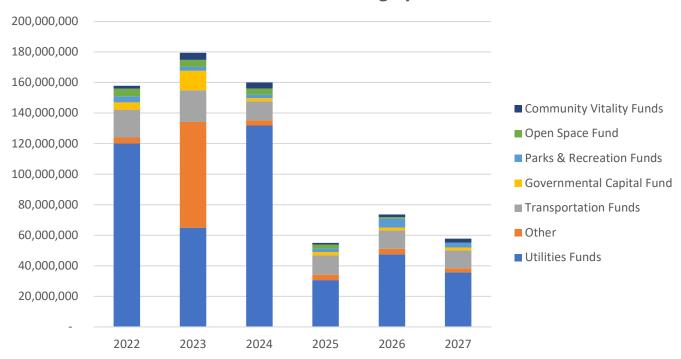

#### FOCUS ON CAPITAL AND MAINTENANCE NEEDS

A well-rounded budget must include adequate resources to maintain what we have and ensure the city can cover anticipated capital needs. Overall, the 2022 Capital Improvement Program budget is nearly \$158 million across all funds, with \$120 million for the utility funds and \$38 million across all other funds, including the Transportation fund, and Open Space & Mountain Parks fund. In addition, Parks & Recreation, Open Space & Mountain Parks and Transportation & Mobility are restoring funding in support of ongoing maintenance.