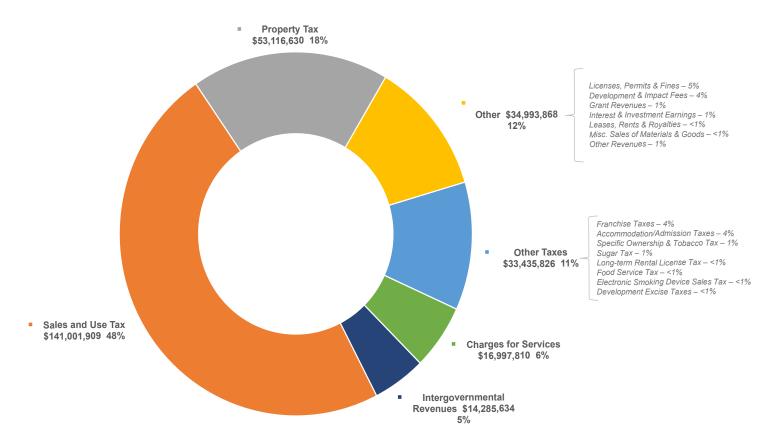

The City Manager's 2022 Recommended Budget, presented to you for your review and consideration, is \$462.5 million. The budget is comprised of an operating budget of \$300.1 million, which represents an 11% increase, and a capital budget of \$162.4 million, which represents a 128% increase, compared to 2021. The capital budget increase is largely due to a planned Utilities Fund bond issuance. This spending plan is based upon an expectation that many revenue sources are trending up, including retail sales tax, which is forecast to reach a level that is a modest increase from pre-pandemic levels. The sales and use tax increase is due, in part, to receiving tax revenue from online marketplace retail sales.