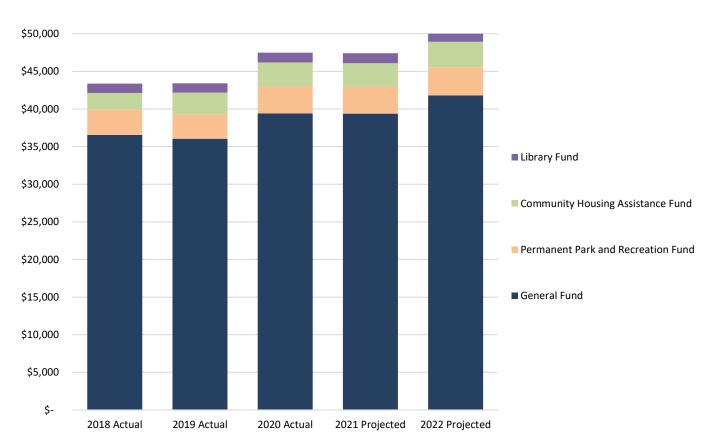

00                 |  |  |  |  |
| Boulder Junction - Transportation**              | 5.000     | -                                | 5.000                              | \$ | 694,939                 |  |  |  |  |
| Transit Pass GID (Forest Glen)                   | 2.310     | TBD                              | 1.383                              | \$ | 15,583                  |  |  |  |  |

<sup>\*</sup> These districts are still under TABOR requirements for retaining revenue.

<sup>\*\*</sup> This estimate includes payment in lieu of property taxes.

### PROPERTY TAX REVENUE, CONTINUED

The approved citywide mill levy rate for 2022 is the same as in 2021. The property tax chart below shows the past five years of actual revenue collected.

#### PROPERTY TAX REVENUES 2018-2022 (in 1,000s)



### **CITYWIDE USES (EXPENDITURES)**

The 2022 Recommended Budget is based on projected citywide expenditures of \$462.5 million, representing a 36% increase from the total expenditures in the 2021 Budget. This is primarily due to restorations of city programs back to pre-pandemic levels and an increase in capital expenditures.

#### **CITYWIDE USES (EXPENDITURES) FOR 2022**



TOTAL = \$462,518,802

### CITYWIDE USES (EXPENDITURES), EXCLUDING UTILITIES

The 2022 Recommended Budget, excluding Utilities, totals \$288.3 million, representing an 12.2% increase from the 2021 Budget. The figure below represents citywide expenditures without Water, Wastewater, or Stormwater/Flood Management Utilities Funds, which are supported through user fees.

#### CITYWIDE USES (EXPENDITURES) FOR 2022, EXC