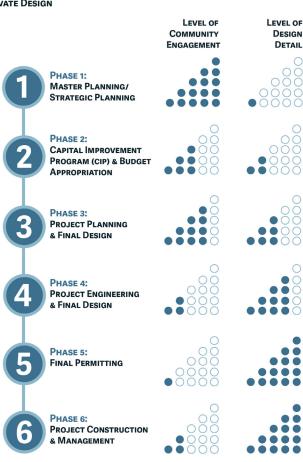

the right also shows the general steps in Boulder's planning process, but highlights the general expectations for community engagement and the overall level of detail. Master plans include a robust community engagement process that ultimately results in conceptual CIP projects. Additional engagement often happens in Phase 3, especially when there are numerous alternatives to consider. Community engagement during final permitting and construction is limited to informing community members about impacts to their daily lives.

City Council, advisory boards/commissions, community members, and others have the highest amount of influence during the master planning process and in the scheduling of years two through six of the CIP. More information on each phase is included on the following page.



# Introduction

#### Phase 1: Departmental Master or Strategic Planning

- Guided by the Boulder Valley Comprehensive Plan (BVCP) and the Sustainability + Resilience Framework, departmental master plans establish detailed policies, priorities, facility and system needs, and funding plans.
- Most master/strategic plans involve significant public participation and often result in CIP projects.
- Plans are reviewed by advisory boards/commissions and the Planning Board, and are accepted by City Council.

### PHASE 2: CAPITAL IMPROVEMENT PROGRAM (CIP) AND BUDGET APPROPRIATION

- The CIP project prioritization is guided by departmental, subcommunity, and area plans.
- The CIP forecasts available funds for capital projects and identifies all planned projects and estimated costs over a six-year