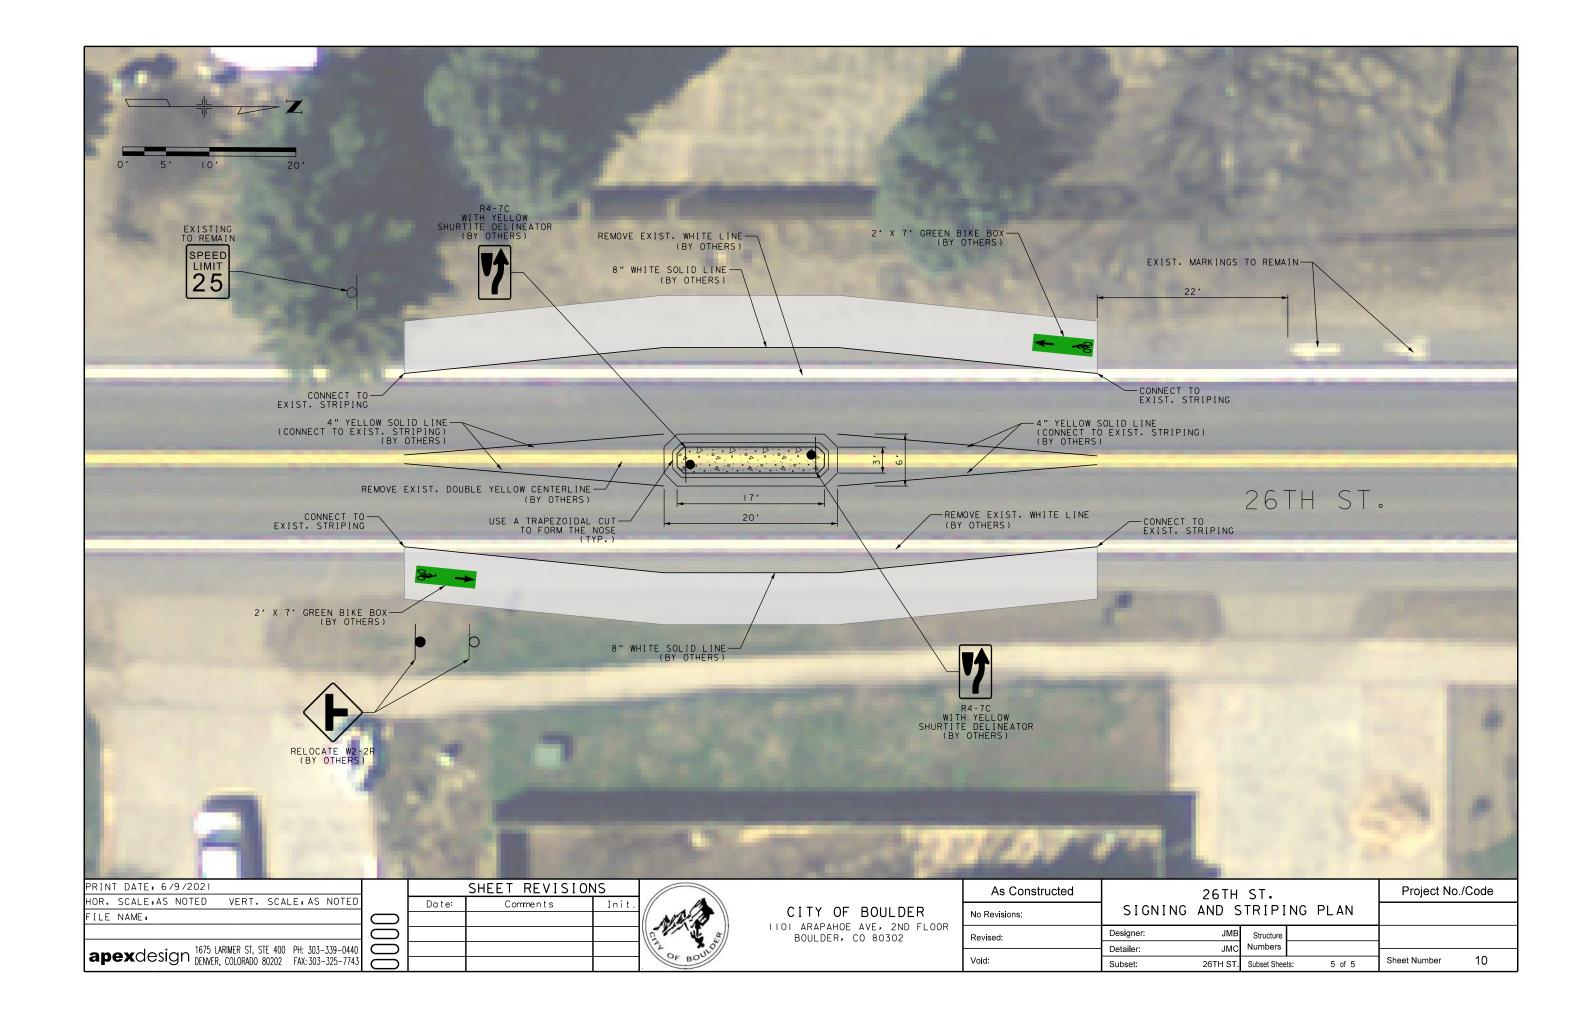

NOTE: ADDITIONAL SIGNING SHOWN ON SIGNING AND STRIPING PLAN (SHEETS 8 AND 9)

NOTE:
- DIMENSIONS ARE FROM FLOWLINE TO CENTER OF SPEED CUSHION

PROJECT LOCATION KALMIA AVE. TO NORWOOD AVE.

SCALE- 1"-200'

PROPOSED SPEED CUSHION—
(SEE 26TH ST. ROADWAY
DETAILS)(TYP.)
SIGN POSTS WITH WI7-I
SIGN AND WI6-4 PLAQUE
TO BE PLACED 80' FROM
FIRST SPEED CUSHION ON
CORRIDOR FROM EACH
DIRECTION

NOTE:
- DIMENSIONS ARE FROM FLOWLINE TO CENTER OF SPEED CUSHION

PROJECT LOCATION NORWOOD AVE. TO JAY RD.

SCALE- I"-200'

0, 100, 500, 400,

| PRINT DATE: 6/9/2 | 2021                                                                               |
|-------------------|------------------------------------------------------------------------------------|
| HOR. SCALE:AS NOT | TED VERT. SCALE: AS NOTED                                                          |
| FILE NAME:        |                                                                                    |
|                   |                                                                                    |
| apexdesign        | 1675 LARIMER ST, STE 400 PH: 303-339-0440 DENVER, COLORADO 80202 FAX: 303-325-7743 |