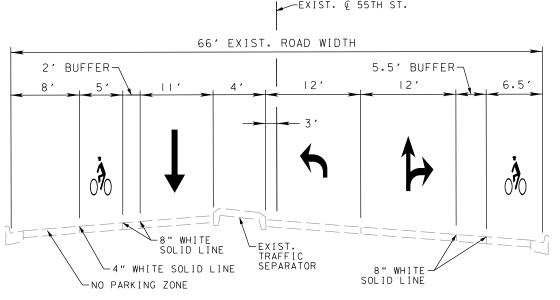

NOTE: ADDITIONAL SIGNING SHOWN ON SIGNING AND STRIPING PLAN (SHEETS 8 AND 9)

NOTE:
- DIMENSIONS ARE FROM FLOWLINE TO CENTER OF SPEED CUSHION

PROJECT LOCATION KALMIA AVE. TO NORWOOD AVE.

SCALE- 1"-200'

PROPOSED SPEED CUSHION—
(SEE 26TH ST. ROADWAY
DETAILS)(TYP.)
SIGN POSTS WITH WI7-I
SIGN AND WI6-4 PLAQUE
TO BE PLACED 80' FROM
FIRST SPEED CUSHION ON
CORRIDOR FROM EACH
DIRECTION

NOTE:
- DIMENSIONS ARE FROM FLOWLINE TO CENTER OF SPEED CUSHION

PROJECT LOCATION NORWOOD AVE. TO JAY RD.

SCALE- I"-200'

0, 100, 500, 400,

| PRINT DATE: 6/9/2 | 2021                                                                               |
|-------------------|------------------------------------------------------------------------------------|
| HOR. SCALE:AS NOT | TED VERT. SCALE: AS NOTED                                                          |
| FILE NAME:        |                                                                                    |
|                   |                                                                                    |
| apexdesign        | 1675 LARIMER ST, STE 400 PH: 303-339-0440 DENVER, COLORADO 80202 FAX: 303-325-7743 |

NOTES:
- DIMENSIONS ARE FROM FLOWLINE TO CENTER OF SPEED CUSHION

ADDITIONAL SIGNING SHOWN ON SIGNING AND STRIPING PLAN (SHEET 13)

PROJECT LOCATION SIOUX DR. TO W. BASELINE RD. SCALE: 1"-200'

| PRINT DATE: 6/9/2  | 021                                       |                                   |                        |
|--------------------|-------------------------------------------|-----------------------------------|------------------------|
| HOR. SCALE:AS NOT  | ED VERT.                                  | SCALE: AS                         | NOTED                  |
| FILE NAME:         |                                           |                                   |                        |
|                    |                                           |                                   |                        |
| <b>apex</b> design | 1675 LARIMER ST, ST<br>DENVER, COLORADO 8 | E 400 PH: 303-<br>30202 FAX: 303- | -339-0440<br>-325-7743 |