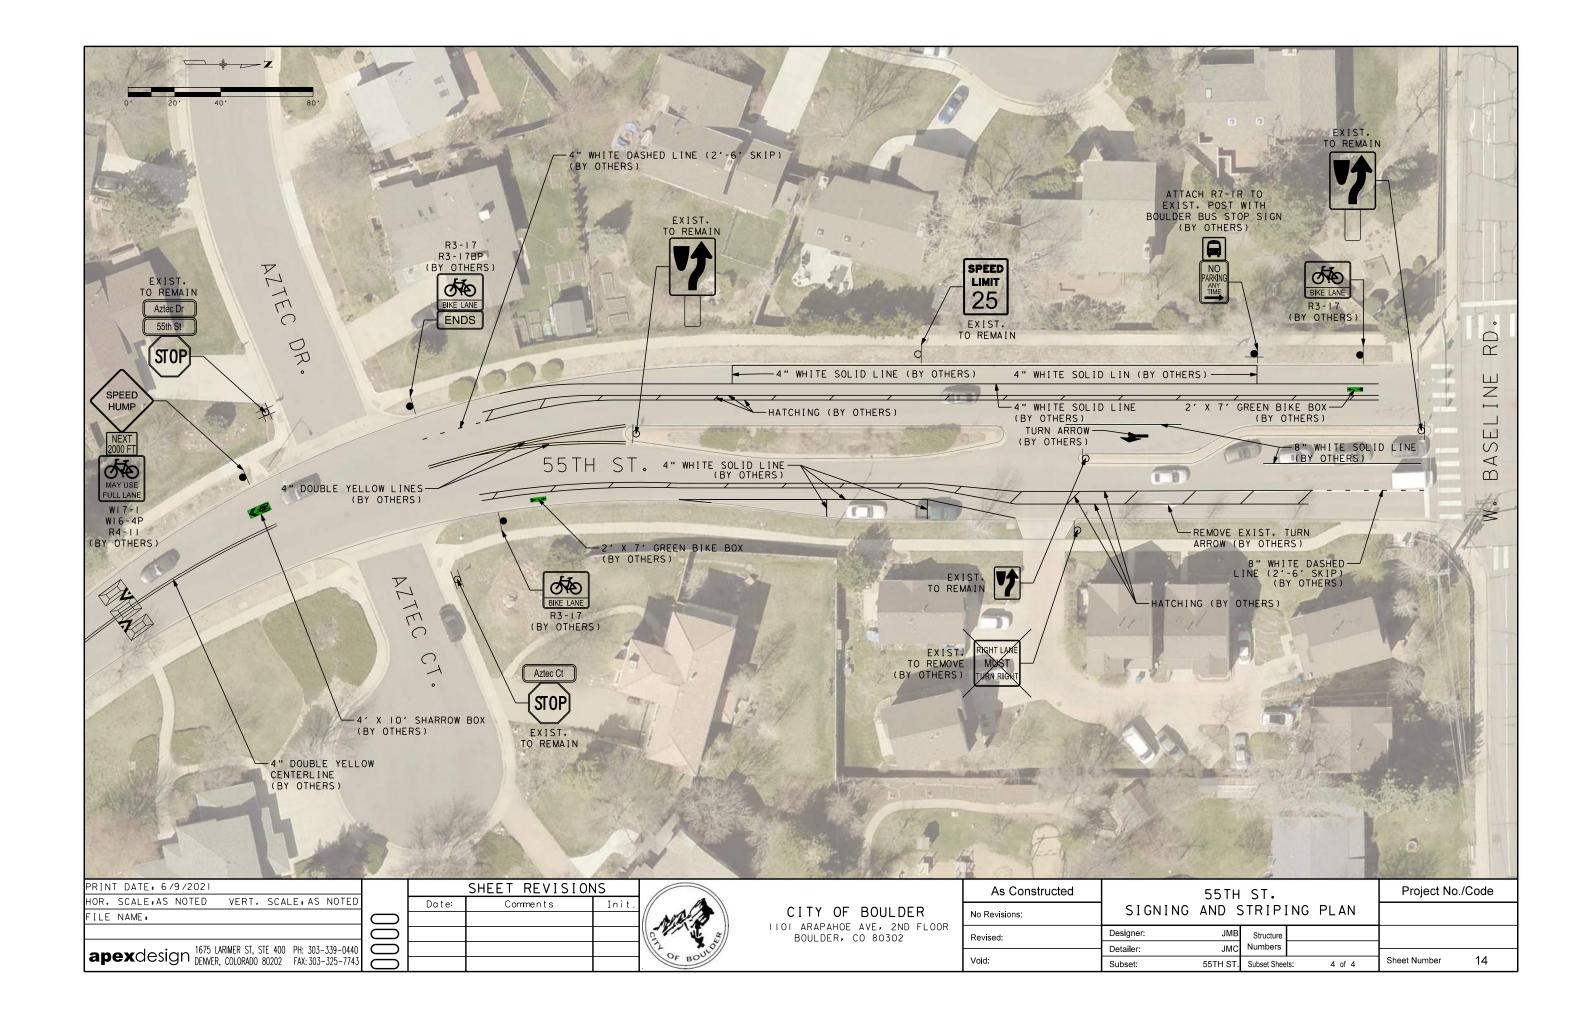

|              |                                   |                         |                        |                                         | (BY OT                 | THERS)                                  |                                                                              |                                       |                                |                                    |
|--------------|-----------------------------------|-------------------------|------------------------|-----------------------------------------|------------------------|-----------------------------------------|------------------------------------------------------------------------------|---------------------------------------|--------------------------------|------------------------------------|
|              |                                   |                         | PAINTED                | STRIPING                                | COLD TAPE              | PREFORMED THERMOPLASTIC STRIPING        |                                                                              |                                       |                                |                                    |
| LOCATION     | 4" DOUBLE<br>YELLOW<br>CENTERLINE | 4" YELLOW<br>SOLID LINE | 4" WHITE<br>SOLID LINE | 4" WHITE<br>DASHED LINE<br>(2'-6' SKIP) | 8" WHITE<br>SOLID LINE | 8" WHITE<br>DASHED LINE<br>(2'-6' SKIP) | 8" WHITE<br>SOLID LINE<br>(45 DEGREE<br>DIAGONAL<br>HATCH<br>AT 25' SPACING) | WHITE<br>LEFT TURN<br>ARROW<br>SYMBOL | GREEN<br>BIKE BOX<br>(2' x 7') | GREEN<br>SHARROW BOX<br>(4' x 10') |
| 26th St.     |                                   | 241                     |                        | 50                                      | 332                    |                                         |                                                                              |                                       | 4                              |                                    |
| 55th St.     | 1,697                             |                         | 558                    | 29                                      | 1,582                  | 50                                      | 134                                                                          | 1                                     | 2                              | 7                                  |
| TOTAL (EACH) | •                                 | i                       | -                      | -                                       | -                      | -                                       | -                                                                            | 1                                     | 6                              | 7                                  |
| TOTAL (LF)   | 1,697                             | 241                     | 558                    | 79                                      | 1,914                  | 50                                      | 134                                                                          | -                                     | -                              | -                                  |
| TOTAL (SF)   | 1,131                             | 80                      | 186                    | 9                                       | 1,276                  | 11                                      | -                                                                            | 16                                    | 84                             | 280                                |
| TOTAL (GAL)  | 12                                | 1                       | 2                      | 1                                       | 14                     | 1                                       | -                                                                            | -                                     | -                              | -                                  |

- NOTES:
   ALL NEW PAVEMENT MARKINGS ARE TO BE FURNISHED AND INSTALLED BY THE CITY OF BOULDER
   95 SF/GAL USED TO ESTIMATE EPOXY PAINT
   WHITE BIKE, SHARROW, AND ARROW SYMBOLS ARE INCLUDED IN THEIR RESPECTIVE GREEN BIKE BOX ITEM

|          |                    |                      |           |                       |                     |         |                                                  |                         |                                   |                                           |                                       | TABULATION OF SIG | NS                                                |              |                                               |
|----------|--------------------|----------------------|-----------|-----------------------|---------------------|---------|--------------------------------------------------|-------------------------|-----------------------------------|-------------------------------------------|---------------------------------------|-------------------|---------------------------------------------------|--------------|-----------------------------------------------|
| SIGN NO. | PLAN<br>SHEET<br># | STREET<br>NAME       | DIRECTION | SIGN CODE             | SIG<br>PANI<br>SIZ  | EL<br>E | AREA (SF)                                        | EXISING<br>TO<br>REMAIN | RESET<br>GROUND<br>SIGN<br>(EACH) | REMOVAL<br>OF<br>GROUND<br>SIGN<br>(EACH) | REMOVAL<br>OF SIGN<br>PANEL<br>(EACH) | BACKGROUND COLOR  | LEGEND                                            | NO.<br>POSTS | NOTES                                         |
| 1        | 6                  | 26th St.             | □<br>NB   | W17-1                 | 30 x                |         |                                                  |                         | -                                 | <u> </u>                                  | <u>~</u> ~                            | Yellow            | <br> Speed Hump                                   |              |                                               |
| 2        | 6                  | 26th St.             | NB        | W17-1<br>W16-4P       | 30 x                | 24      | 5                                                |                         |                                   |                                           |                                       | Yellow            | Next 1000 Feet Plague                             | 1            |                                               |
| 3        | 6                  | 26th St.             | SB        | W17-1                 | 30 x                | 30      | 6.25                                             |                         |                                   |                                           |                                       | Yellow            | Speed Hump                                        |              |                                               |
| 4        | 6                  | 26th St.             | SB        | W17-1<br>W16-4P       | 30 x                | 24      | 5                                                |                         |                                   |                                           |                                       |                   | Next 1000 Feet Plague                             | 1            |                                               |
| 5        | 6                  | 26th St.             | NB        | W17-1                 | 30 x                | 30      | 6.25                                             |                         |                                   |                                           |                                       | Yellow            | Speed Hump                                        |              |                                               |
| 6        | 6                  | 26th St.             | NB        | W17-1<br>W16-4P       | 30 x                | 2/      | 5                                                |                         |                                   |                                           |                                       | Yellow            | Next 1000 Feet Plaque                             | 1            |                                               |
| 7        | 6                  | 26th St.             | SB        | W17-1                 | 30 x                |         | 6.25                                             |                         |                                   |                                           |                                       | Yellow            | Speed Hump                                        |              |                                               |
| 8        | 6                  | 26th St.             | SB        | W17-1<br>W16-4P       | 30 x                | 24      | 5                                                |                         |                                   |                                           |                                       | Yellow            | Next 1000 Feet Plaque                             | 1            |                                               |
| 9        | 9                  | 26th St.             | NB        | R4-7C                 | 24 x                | 20      | 5                                                |                         |                                   |                                           |                                       | White             | Keep Right                                        | 1            |                                               |
| 10       | 9                  | 26th St.             | SB        | R4-7C                 | 24 x                | 20      | 5                                                |                         |                                   |                                           |                                       | White             | Keep Right                                        | 1            |                                               |
| 11       | 9                  | 26th St.             | SB        | R2-1                  | 24   X              | 30      |                                                  |                         | 1                                 |                                           |                                       | White             | Speed Limit 25 MPH                                | -            | Relocate outside of widening limits           |
| 12       | 10                 | 26th St.             | NB        | R4-7C                 | 24 x                | 20      | 5                                                |                         |                                   |                                           |                                       | White             | Keep Right                                        | 1            | Relocate outside of widering fiffits          |
| 13       | 10                 | 26th St.             | SB        | R4-7C                 | 24 x                | 20      | 5                                                |                         |                                   |                                           |                                       | White             | Keep Right                                        | 1            |                                               |
| 14       | 10                 | 26th St.             | SB        | R2-1                  | <del>  24</del>   X | 30      | 3                                                | 1                       |                                   |                                           |                                       |                   | Speed Limit 25 MPH                                | 1            |                                               |
| 15       |                    |                      | NB        | W2-2R                 |                     |         |                                                  | Т                       | 1                                 |                                           |                                       | White             | Intersection Ahead (T-Intersecction to the Right) |              | Delegate outside of widening limits           |
|          | 10                 | 26th St.             |           |                       | 30 x                | 120     | 6.25                                             |                         | <u> </u>                          |                                           |                                       | White             |                                                   | 1            | Relocate outside of widening limits           |
| 16       | 11                 | 55th St.             | NB        | R4-11<br>W17-1        | 30 x                | 30      | 6.25                                             |                         |                                   |                                           |                                       |                   | Bikes May Use Full Lane                           | 1            |                                               |
| 17       | 11                 | 55th St.             | NB        | VV 1 / - 1            |                     |         | 6.25                                             |                         |                                   |                                           |                                       | Yellow            | Speed Hump                                        | 1            |                                               |
| 18       | 11                 | 55th St.             | NB        | W16-4P                | 30 x                | 24      | 5                                                |                         |                                   |                                           |                                       | Yellow            | Next 2000 Feet Plaque                             | 1            |                                               |
| 19       | 11                 | 55th St.             | SB        | R4-11                 | 30 x                | 30      | 6.25                                             |                         |                                   |                                           |                                       |                   | Bikes May Use Full Lane                           | 1            |                                               |
| 20       | 11                 | 55th St.             | NB        | R4-11                 | 30 x                |         | 6.25                                             |                         |                                   |                                           |                                       |                   | Bikes May Use Full Lane                           | 1            |                                               |
| 21       | 11                 | 55th St.             | SB        | W17-1                 | 30 x                | 30      | 6.25                                             |                         |                                   |                                           |                                       | Yellow            | Speed Hump                                        |              |                                               |
| 22       | 11                 | 55th St.             | SB        | W16-4P                | 30 x                |         | 5                                                |                         |                                   |                                           |                                       |                   | Next 2000 Feet Plaque                             | 1            |                                               |
| 23       | 11                 | 55th St.             | SB        | R4-11                 | 30 x                | 30      | 6.25                                             |                         |                                   |                                           |                                       | White             | Bikes May Use Full Lane                           |              |                                               |
| 24       | 14                 | 55th St.             | EB        | R1-1                  |                     |         |                                                  | 1                       |                                   |                                           |                                       | Red               | Stop                                              |              |                                               |
| 25       | 14                 | 55th St.             |           | D3-1                  |                     |         |                                                  | 1                       |                                   |                                           |                                       | Blue              | 55th St.                                          |              |                                               |
| 26       | 14                 | 55th St.             | NB        | D3-1                  |                     |         |                                                  | 1                       |                                   |                                           |                                       |                   | Aztec Dr.                                         |              |                                               |
| 27       | 14                 | 55th St.             | WB        | R1-1<br>D3-1<br>R3-17 |                     |         |                                                  | 1                       |                                   |                                           |                                       | Red               | Stop                                              |              |                                               |
| 28       | 14                 | 55th St.<br>55th St. | NB<br>SB  | D3-1                  | 24 X                | 10      | 2                                                | 1                       |                                   |                                           |                                       | Blue<br>Black     | Aztec Ct.<br>Bike Lane                            |              |                                               |
| 29<br>30 | 14                 | 55th St.             |           | R3-17BP               | 24 X                | 10      | 1.33                                             |                         |                                   |                                           |                                       | White             | Ends                                              | 1            |                                               |
| 31       | 14                 | 55th St.             | NB        | R3-17                 | 24 X                | 18      | 3                                                |                         |                                   |                                           |                                       | Black             | Bike Lane                                         | 1            |                                               |
| 32       | 14                 | 55th St.             | NB        | R4-7                  | 1-11                | 1       |                                                  | 1                       |                                   |                                           |                                       |                   | Keep Right                                        | -            |                                               |
| 33       | 14                 | 55th St.             | NB        | OM2-2V                |                     |         |                                                  | 1                       |                                   |                                           |                                       | Yellow            | Object Marker Type 2 (Vertical)                   | -            |                                               |
| 34       | 14                 | 55th St.             | SB        | R2-1                  |                     |         |                                                  | 1                       |                                   |                                           |                                       | White             | Speed Limit 25 MPH                                |              |                                               |
| 35       | 14                 | 55th St.             | NB        | R3-7R                 |                     |         |                                                  |                         |                                   | 1                                         |                                       | White             | Right Lane Must Turn Right                        | 1            |                                               |
| 36       | 14                 | 55th St.             | NB        | R4-7                  |                     |         |                                                  | 1                       |                                   |                                           |                                       |                   | Keep Right (Smaller)                              |              |                                               |
| 37       | 14                 | 55th St.             | SB        | R3-17                 | 24 X                | 10      | 3                                                |                         |                                   |                                           |                                       | Black             | Bike Lane                                         | 1            |                                               |
| 38       | 14                 | 55th St.             | WB        | R3-7R                 | 12 X                |         |                                                  |                         |                                   |                                           |                                       |                   | No Parking (Right)                                |              | Attach to existing post below the Boulder Bus |
| 39       | 14                 | 55th St.             | SB        | Special               | 12 ^                | 10      | 1.5                                              | 1                       |                                   |                                           |                                       | Brown             | City of Boulder Bus Stop                          |              | sign                                          |
| 40       | 14                 | 55th St.             |           | R4-7                  |                     |         |                                                  | 1                       |                                   |                                           |                                       | White             | Keep Right                                        |              | 3511                                          |
|          |                    | 55th St.             |           | OM2-2V                |                     |         |                                                  | 1                       |                                   |                                           |                                       |                   | Object Marker Type 2 (Vertical)                   | -            |                                               |
| 41       | 14<br>15           | Upland               |           | R3-7R                 |                     |         |                                                  | 1                       | 1                                 |                                           |                                       |                   | No Parking (Right)                                |              |                                               |
| 42       |                    | Upland               | CD        | R3-7K<br>R3-7L        | +                   | +       | <del>                                     </del> |                         | 1                                 |                                           |                                       |                   |                                                   |              |                                               |
|          | 15                 |                      |           |                       | 20 1                | 121     | 4.4                                              |                         |                                   |                                           |                                       |                   | No Parking (Left)                                 |              | Attach to relecated D2 7L Sign Boot           |
| 44       | 15                 | Upland               |           | R1-2                  | 30 X<br>24 X        | 10      | 4.4                                              |                         |                                   |                                           |                                       | White             | Yield To Oncoming Traffic                         | -            | Attach to relocated R3-7L Sign Post           |
| 45       | 15                 | Upland               | EB        | R1-2AP                | 24  X               | 18      | 3                                                |                         | 1                                 |                                           |                                       | White             | One Leve Deed About                               |              | Attach to relocated R3-7L Sign Post           |
| 46       | 15                 | Upland               |           | W20-4                 | +                   | +       |                                                  |                         | 1                                 |                                           | 1                                     |                   | One Lane Road Ahead                               | -            | Relocate 90' in advance of new chicane        |
| 47       | 15                 | Upland               |           | R1-2AP MOD            | $\vdash$            | +       |                                                  |                         | 4                                 |                                           | 1                                     |                   | Yield to Oncoming Traffic                         |              | Remove from sign post                         |
| 48       | 15                 | Upland               | 2R        | R3-7R                 | +-                  | +       | <u> </u>                                         |                         | 1                                 |                                           |                                       |                   | No Parking (Right)                                |              |                                               |
| 49       | 15                 | Upland               |           | R3-7L                 | 120 1               | 121     |                                                  |                         | 1                                 |                                           |                                       |                   | No Parking (Left)                                 |              |                                               |
| 50       | 15                 | Upland               |           | R1-2                  | 30 X                | 21      | 4.4                                              |                         |                                   |                                           |                                       |                   | Yield                                             | 1            | Attach to relocated R3-7L Sign Post           |
| 51       | 15                 | Upland               | WB        | R1-2AP                | 24 X                | 18      | 3                                                |                         |                                   |                                           |                                       | White             | To Oncoming Traffic                               |              | Attach to relocated R3-7L Sign Post           |
| 52       | 15                 | Upland               | WB        | W20-4                 | $\vdash$            | $\perp$ |                                                  |                         | 1                                 |                                           |                                       |                   | One Lane Road Ahead                               | 4            | Relocate 90' in advance of new chicane        |
| 53       | 15                 | Upland               | WB        | R1-2AP MOD            |                     |         |                                                  |                         |                                   |                                           | 1                                     | Yellow            | Yield to Oncoming Traffic                         |              | Remove from sign post                         |
|          |                    |                      |           |                       | TOT                 | TALS    | 139.13                                           |                         | 8                                 | 1                                         | 2                                     |                   |                                                   | 17           |                                               |
| NOT      | ES:                |                      |           |                       |                     | _       |                                                  |                         |                                   |                                           |                                       |                   |                                                   |              | <del>-</del>                                  |