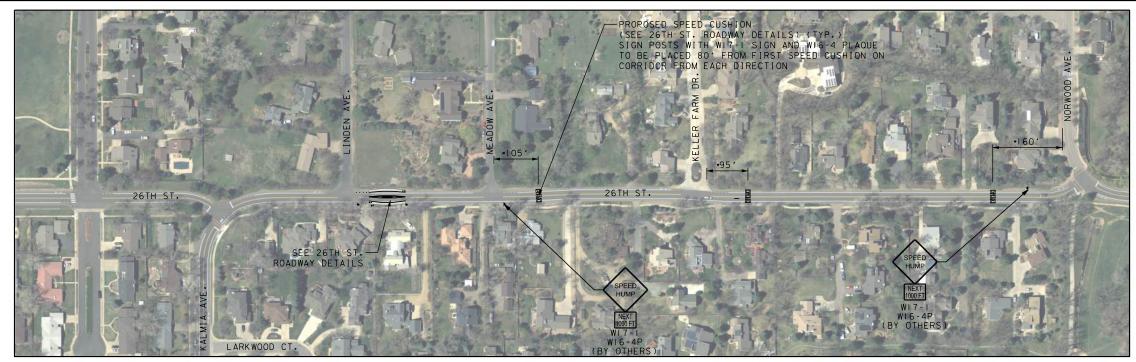

NOTE: ADDITIONAL SIGNING SHOWN ON SIGNING AND STRIPING PLAN (SHEETS 8 AND 9)

NOTE:
- DIMENSIONS ARE FROM FLOWLINE TO CENTER OF SPEED CUSHION

PROJECT LOCATION KALMIA AVE. TO NORWOOD AVE.

SCALE- 1"-200'

PROPOSED SPEED CUSHION—
(SEE 26TH ST. ROADWAY
DETAILS)(TYP.)
SIGN POSTS WITH WI7-I
SIGN AND WI6-4 PLAQUE
TO BE PLACED 80' FROM
FIRST SPEED CUSHION ON
CORRIDOR FROM EACH
DIRECTION