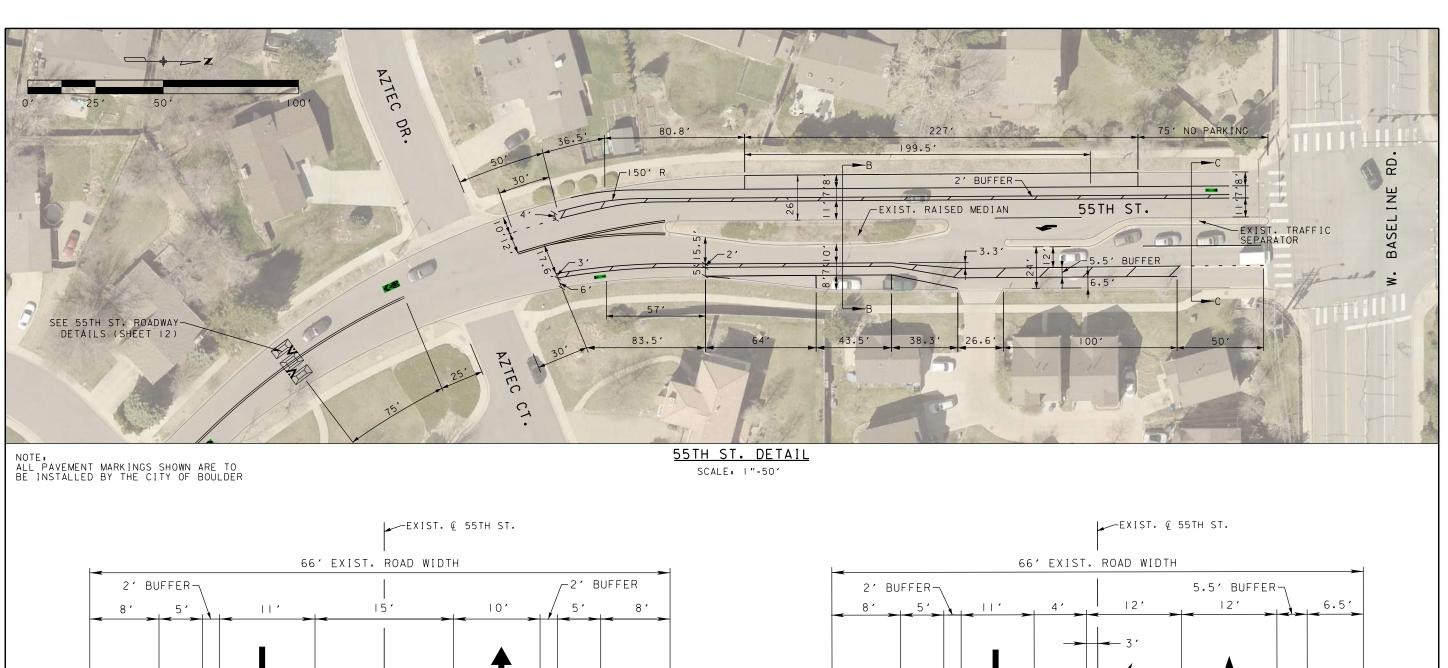

# CONCRETE MEDIAN DETAIL (DCS DRAWING 2.41) SCALE: NTS

- FOR CHEVRON STRIPING DETAILS, SEE PAVEMENT MARKING DETAILS SHEET (SHEET 15)

| PRINT DATE: 6/9/2021                                                                          |
|-----------------------------------------------------------------------------------------------|
| HOR. SCALE:AS NOTED VERT. SCALE:AS NOTED                                                      |
| FILE NAME:                                                                                    |
|                                                                                               |
| apexdesign 1675 LARIMER ST, STE 400 PH: 303-339-0440 DENVER, COLORADO 80202 FAX: 303-325-7743 |