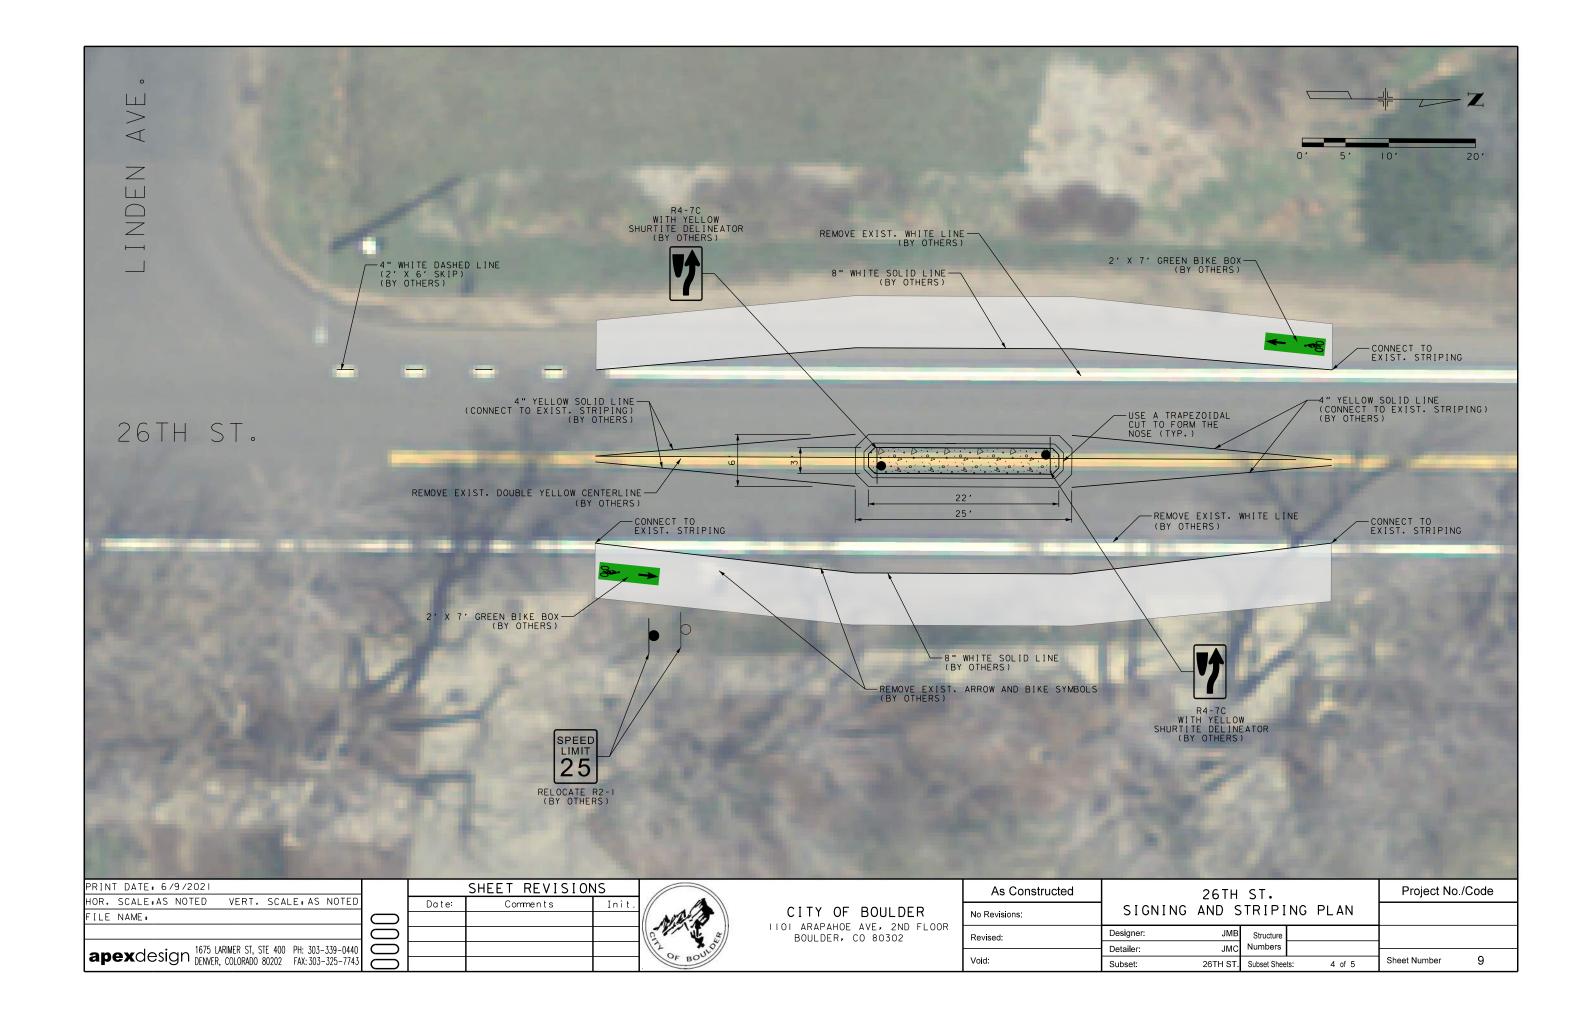

NOTE: ADDITIONAL SIGNING SHOWN ON SIGNING AND STRIPING PLAN (SHEETS 8 AND 9)

NOTE:
- DIMENSIONS ARE FROM FLOWLINE TO CENTER OF SPEED CUSHION

PROJECT LOCATION KALMIA AVE. TO NORWOOD AVE.

SCALE- 1"-200'

PROPOSED SPEED CUSHION—
(SEE 26TH ST. ROADWAY
DETAILS)(TYP.)
SIGN POSTS WITH WI7-I
SIGN AND WI6-4 PLAQUE
TO BE PLACED 80' FROM
FIRST SPEED CUSHION ON
CORRIDOR FROM EACH
DIRECTION