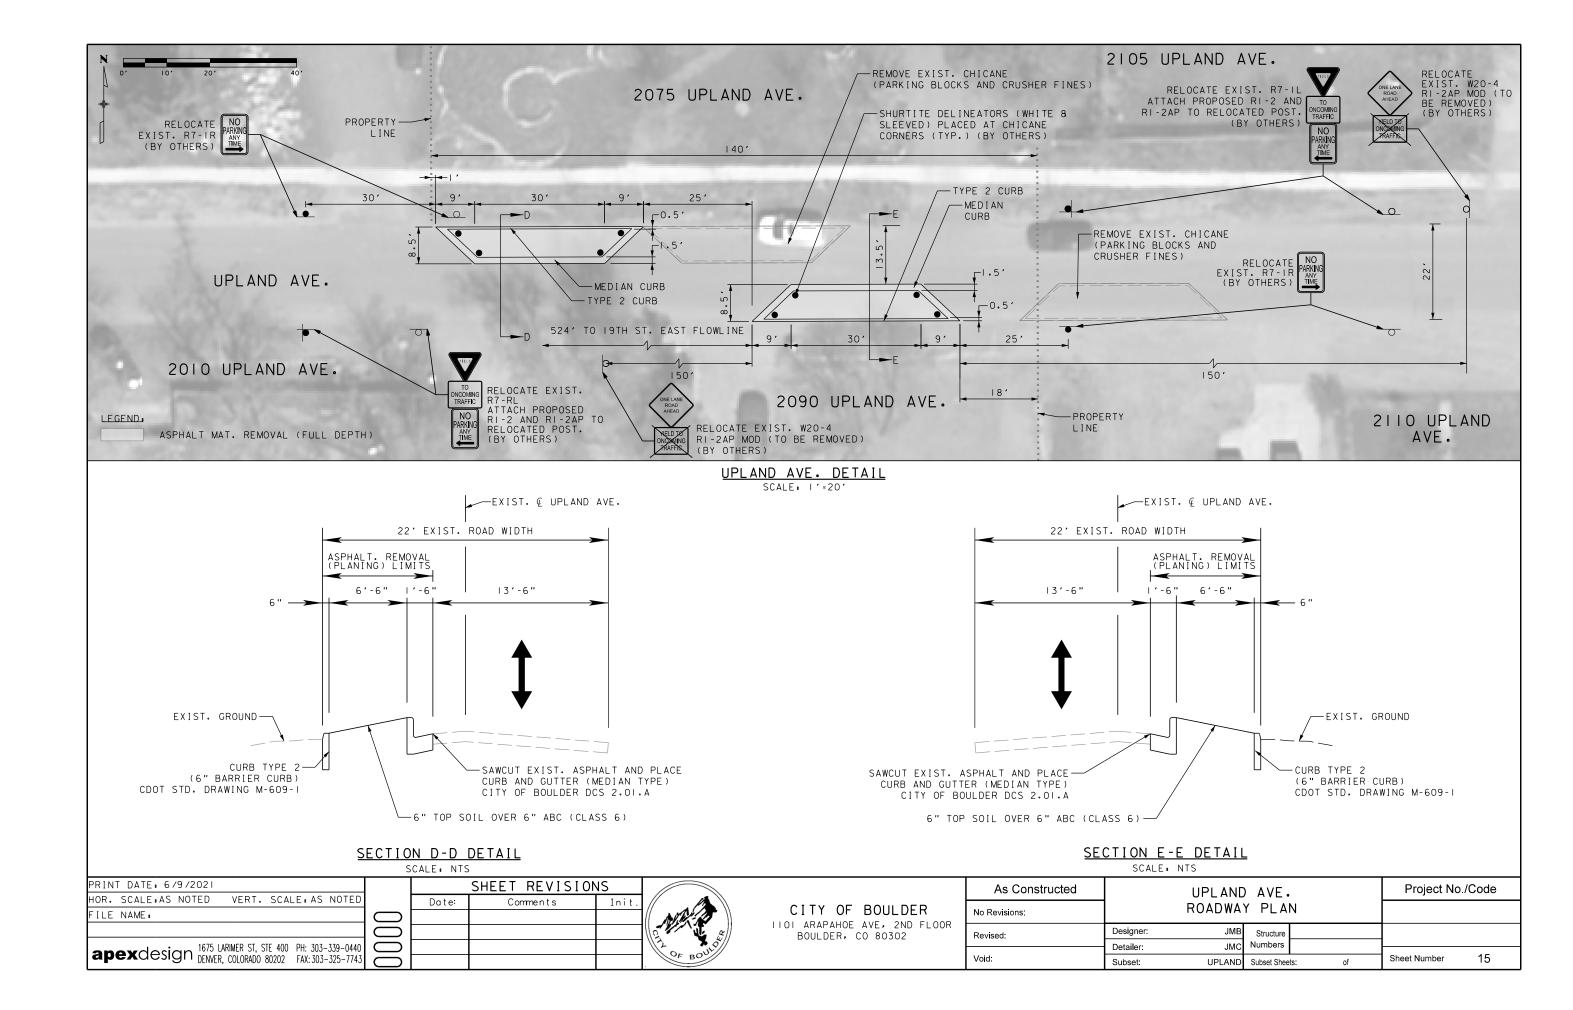

|          |                    |                      |           |                       |                     |         |                                                  |                         |                                   |                                           |                                       | TABULATION OF SIG | NS                                                |              |                                               |
|----------|--------------------|----------------------|-----------|-----------------------|---------------------|---------|--------------------------------------------------|-------------------------|-----------------------------------|-------------------------------------------|---------------------------------------|-------------------|---------------------------------------------------|--------------|-----------------------------------------------|
| SIGN NO. | PLAN<br>SHEET<br># | STREET<br>NAME       | DIRECTION | SIGN CODE             | SIG<br>PANI<br>SIZ  | EL<br>E | AREA (SF)                                        | EXISING<br>TO<br>REMAIN | RESET<br>GROUND<br>SIGN<br>(EACH) | REMOVAL<br>OF<br>GROUND<br>SIGN<br>(EACH) | REMOVAL<br>OF SIGN<br>PANEL<br>(EACH) | BACKGROUND COLOR  | LEGEND                                            | NO.<br>POSTS | NOTES                                         |
| 1        | 6                  | 26th St.             | □<br>NB   | W17-1                 | 30 x                |         |                                                  |                         | -                                 | <u> </u>                                  | <u>~</u> ~                            | Yellow            | <br> Speed Hump                                   |              |                                               |
| 2        | 6                  | 26th St.             | NB        | W17-1<br>W16-4P       | 30 x                | 24      | 5                                                |                         |                                   |                                           |                                       | Yellow            | Next 1000 Feet Plague                             | 1            |                                               |
| 3        | 6                  | 26th St.             | SB        | W17-1                 | 30 x                | 30      | 6.25                                             |                         |                                   |                                           |                                       | Yellow            | Speed Hump                                        |              |                                               |
| 4        | 6                  | 26th St.             | SB        | W17-1<br>W16-4P       | 30 x                | 24      | 5                                                |                         |                                   |                                           |                                       |                   | Next 1000 Feet Plague                             | 1            |                                               |
| 5        | 6                  | 26th St.             | NB        | W17-1                 | 30 x                | 30      | 6.25                                             |                         |                                   |                                           |                                       | Yellow            | Speed Hump                                        |              |                                               |
| 6        | 6                  | 26th St.             | NB        | W17-1<br>W16-4P       | 30 x                | 2/      | 5                                                |                         |                                   |                                           |                                       | Yellow            | Next 1000 Feet Plaque                             | 1            |                                               |
| 7        | 6                  | 26th St.             | SB        | W17-1                 | 30 x                |         | 6.25                                             |                         |                                   |                                           |                                       | Yellow            | Speed Hump                                        |              |                                               |
| 8        | 6                  | 26th St.             | SB        | W17-1<br>W16-4P       | 30 x                | 24      | 5                                                |                         |                                   |                                           |                                       | Yellow            | Next 1000 Feet Plaque                             | 1            |                                               |
| 9        | 9                  | 26th St.             | NB        | R4-7C                 | 24 x                | 20      | 5                                                |                         |                                   |                                           |                                       | White             | Keep Right                                        | 1            |                                               |
| 10       | 9                  | 26th St.             | SB        | R4-7C                 | 24 x                | 20      | 5                                                |                         |                                   |                                           |                                       | White             | Keep Right                                        | 1            |                                               |
| 11       | 9                  | 26th St.             | SB        | R2-1                  | 24   X              | 30      |                                                  |                         | 1                                 |                                           |                                       | White             | Speed Limit 25 MPH                                | -            | Relocate outside of widening limits           |
| 12       | 10                 | 26th St.             | NB        | R4-7C                 | 24 x                | 20      | 5                                                |                         |                                   |                                           |                                       | White             | Keep Right                                        | 1            | Relocate outside of widering fiffits          |
| 13       | 10                 | 26th St.             | SB        | R4-7C                 | 24 x                | 20      | 5                                                |                         |                                   |                                           |                                       | White             | Keep Right                                        | 1            |                                               |
| 14       | 10                 | 26th St.             | SB        | R2-1                  | <del>  24</del>   X | 30      | 3                                                | 1                       |                                   |                                           |                                       |                   | Speed Limit 25 MPH                                | 1            |                                               |
| 15       |                    |                      | NB        | W2-2R                 |                     |         |                                                  | Т                       | 1                                 |                                           |                                       | White             | Intersection Ahead (T-Intersecction to the Right) |              | Delegate outside of widening limits           |
|          | 10                 | 26th St.             |           |                       | 30 x                | 120     | 6.25                                             |                         | <u> </u>                          |                                           |                                       | White             |                                                   | 1            | Relocate outside of widening limits           |
| 16       | 11                 | 55th St.             | NB        | R4-11<br>W17-1        | 30 x                | 30      | 6.25                                             |                         |                                   |                                           |                                       |                   | Bikes May Use Full Lane                           | 1            |                                               |
| 17       | 11                 | 55th St.             | NB        | VV 1 / - 1            |                     |         | 6.25                                             |                         |                                   |                                           |                                       | Yellow            | Speed Hump                                        | 1            |                                               |
| 18       | 11                 | 55th St.             | NB        | W16-4P                | 30 x                | 24      | 5                                                |                         |                                   |                                           |                                       | Yellow            | Next 2000 Feet Plaque                             | 1            |                                               |
| 19       | 11                 | 55th St.             | SB        | R4-11                 | 30 x                | 30      | 6.25                                             |                         |                                   |                                           |                                       |                   | Bikes May Use Full Lane                           | 1            |                                               |
| 20       | 11                 | 55th St.             | NB        | R4-11                 | 30 x                |         | 6.25                                             |                         |                                   |                                           |                                       |                   | Bikes May Use Full Lane                           | 1            |                                               |
| 21       | 11                 | 55th St.             | SB        | W17-1                 | 30 x                | 30      | 6.25                                             |                         |                                   |                                           |                                       | Yellow            | Speed Hump                                        |              |                                               |
| 22       | 11                 | 55th St.             | SB        | W16-4P                | 30 x                |         | 5                                                |                         |                                   |                                           |                                       |                   | Next 2000 Feet Plaque                             | 1            |                                               |
| 23       | 11                 | 55th St.             | SB        | R4-11                 | 30 x                | 30      | 6.25                                             |                         |                                   |                                           |                                       | White             | Bikes May Use Full Lane                           |              |                                               |
| 24       | 14                 | 55th St.             | EB        | R1-1                  |                     |         |                                                  | 1                       |                                   |                                           |                                       | Red               | Stop                                              |              |                                               |
| 25       | 14                 | 55th St.             |           | D3-1                  |                     |         |                                                  | 1                       |                                   |                                           |                                       | Blue              | 55th St.                                          |              |                                               |
| 26       | 14                 | 55th St.             | NB        | D3-1                  |                     |         |                                                  | 1                       |                                   |                                           |                                       |                   | Aztec Dr.                                         |              |                                               |
| 27       | 14                 | 55th St.             | WB        | R1-1<br>D3-1<br>R3-17 |                     |         |                                                  | 1                       |                                   |                                           |                                       | Red               | Stop                                              |              |                                               |
| 28       | 14                 | 55th St.<br>55th St. | NB<br>SB  | D3-1                  | 24 X                | 10      | 2                                                | 1                       |                                   |                                           |                                       | Blue<br>Black     | Aztec Ct.<br>Bike Lane                            |              |                                               |
| 29<br>30 | 14                 | 55th St.             |           | R3-17BP               | 24 X                | 10      | 1.33                                             |                         |                                   |                                           |                                       | White             | Ends                                              | 1            |                                               |
| 31       | 14                 | 55th St.             | NB        | R3-17                 | 24 X                | 18      | 3                                                |                         |                                   |                                           |                                       | Black             | Bike Lane                                         | 1            |                                               |
| 32       | 14                 | 55th St.             | NB        | R4-7                  | 1-11                | 1       |                                                  | 1                       |                                   |                                           |                                       |                   | Keep Right                                        | -            |                                               |
| 33       | 14                 | 55th St.             | NB        | OM2-2V                |                     |         |                                                  | 1                       |                                   |                                           |                                       | Yellow            | Object Marker Type 2 (Vertical)                   | -            |                                               |
| 34       | 14                 | 55th St.             | SB        | R2-1                  |                     |         |                                                  | 1                       |                                   |                                           |                                       | White             | Speed Limit 25 MPH                                |              |                                               |
| 35       | 14                 | 55th St.             | NB        | R3-7R                 |                     |         |                                                  |                         |                                   | 1                                         |                                       | White             | Right Lane Must Turn Right                        | 1            |                                               |
| 36       | 14                 | 55th St.             | NB        | R4-7                  |                     |         |                                                  | 1                       |                                   |                                           |                                       |                   | Keep Right (Smaller)                              |              |                                               |
| 37       | 14                 | 55th St.             | SB        | R3-17                 | 24 X                | 10      | 3                                                |                         |                                   |                                           |                                       | Black             | Bike Lane                                         | 1            |                                               |
| 38       | 14                 | 55th St.             | WB        | R3-7R                 | 12 X                |         |                                                  |                         |                                   |                                           |                                       |                   | No Parking (Right)                                |              | Attach to existing post below the Boulder Bus |
| 39       | 14                 | 55th St.             | SB        | Special               | 12 ^                | 10      | 1.5                                              | 1                       |                                   |                                           |                                       | Brown             | City of Boulder Bus Stop                          |              | sign                                          |
| 40       | 14                 | 55th St.             |           | R4-7                  |                     |         |                                                  | 1                       |                                   |                                           |                                       | White             | Keep Right                                        |              | 3511                                          |
|          |                    | 55th St.             |           | OM2-2V                |                     |         |                                                  | 1                       |                                   |                                           |                                       |                   | Object Marker Type 2 (Vertical)                   | -            |                                               |
| 41       | 14<br>15           | Upland               |           | R3-7R                 |                     |         |                                                  | 1                       | 1                                 |                                           |                                       |                   | No Parking (Right)                                |              |                                               |
| 42       |                    | Upland               | CD        | R3-7K<br>R3-7L        | +                   | +       | <del>                                     </del> |                         | 1                                 |                                           |                                       |                   |                                                   |              |                                               |
|          | 15                 |                      |           |                       | 20 1                | 121     | 4.4                                              |                         |                                   |                                           |                                       |                   | No Parking (Left)                                 |              | Attach to relecated D2 7L Sign Boot           |
| 44       | 15                 | Upland               |           | R1-2                  | 30 X<br>24 X        | 10      | 4.4                                              |                         |                                   |                                           |                                       | White             | Yield To Oncoming Traffic                         | -            | Attach to relocated R3-7L Sign Post           |
| 45       | 15                 | Upland               | EB        | R1-2AP                | 24  X               | 18      | 3                                                |                         | 1                                 |                                           |                                       | White             | One Leve Deed About                               |              | Attach to relocated R3-7L Sign Post           |
| 46       | 15                 | Upland               |           | W20-4                 | +                   | +       |                                                  |                         | 1                                 |                                           | 1                                     |                   | One Lane Road Ahead                               | -            | Relocate 90' in advance of new chicane        |
| 47       | 15                 | Upland               |           | R1-2AP MOD            | $\vdash$            | +       |                                                  |                         | 4                                 |                                           | 1                                     |                   | Yield to Oncoming Traffic                         |              | Remove from sign post                         |
| 48       | 15                 | Upland               | 2R        | R3-7R                 | +-                  | +       | <u> </u>                                         |                         | 1                                 |                                           |                                       |                   | No Parking (Right)                                |              |                                               |
| 49       | 15                 | Upland               |           | R3-7L                 | 120 1               | 121     |                                                  |                         | 1                                 |                                           |                                       |                   | No Parking (Left)                                 |              |                                               |
| 50       | 15                 | Upland               |           | R1-2                  | 30 X                | 21      | 4.4                                              |                         |                                   |                                           |                                       |                   | Yield                                             | 1            | Attach to relocated R3-7L Sign Post           |
| 51       | 15                 | Upland               | WB        | R1-2AP                | 24 X                | 18      | 3                                                |                         |                                   |                                           |                                       | White             | To Oncoming Traffic                               |              | Attach to relocated R3-7L Sign Post           |
| 52       | 15                 | Upland               | WB        | W20-4                 | $\vdash$            | $\perp$ |                                                  |                         | 1                                 |                                           |                                       |                   | One Lane Road Ahead                               | 4            | Relocate 90' in advance of new chicane        |
| 53       | 15                 | Upland               | WB        | R1-2AP MOD            |                     |         |                                                  |                         |                                   |                                           | 1                                     | Yellow            | Yield to Oncoming Traffic                         |              | Remove from sign post                         |
|          |                    |                      |           |                       | TOT                 | TALS    | 139.13                                           |                         | 8                                 | 1                                         | 2                                     |                   |                                                   | 17           |                                               |
| NOT      | ES:                |                      |           |                       |                     | _       |                                                  |                         |                                   |                                           |                                       |                   |                                                   |              | <del>-</del>                                  |