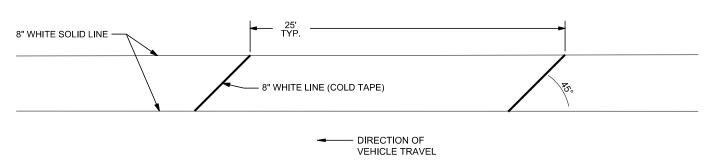

# CONCRETE MEDIAN DETAIL (DCS DRAWING 2.41) SCALE: NTS

- FOR CHEVRON STRIPING DETAILS, SEE PAVEMENT MARKING DETAILS SHEET (SHEET 15)

| PRINT DATE: 6/9/2021                                                                          |
|-----------------------------------------------------------------------------------------------|
| HOR. SCALE:AS NOTED VERT. SCALE:AS NOTED                                                      |
| FILE NAME:                                                                                    |
|                                                                                               |
| apexdesign 1675 LARIMER ST, STE 400 PH: 303-339-0440 DENVER, COLORADO 80202 FAX: 303-325-7743 |