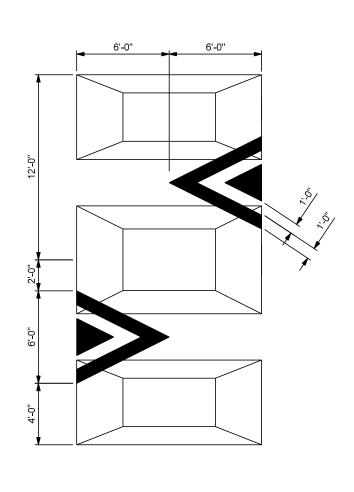

# CONCRETE MEDIAN DETAIL (DCS DRAWING 2.41) SCALE: NTS

- FOR CHEVRON STRIPING DETAILS, SEE PAVEMENT MARKING DETAILS SHEET (SHEET 15)

| PRINT DATE: 6/9/2021                                                                          |
|-----------------------------------------------------------------------------------------------|
| HOR. SCALE:AS NOTED VERT. SCALE:AS NOTED                                                      |
| FILE NAME:                                                                                    |
|                                                                                               |
| apexdesign 1675 LARIMER ST, STE 400 PH: 303-339-0440 DENVER, COLORADO 80202 FAX: 303-325-7743 |