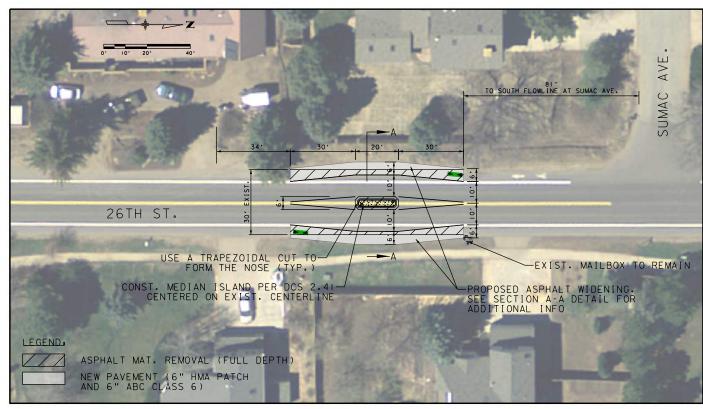

### SUMAC WIDENING PLAN VIEW

SCALE: I"=20'

| PRINT DATE: 6/9/2  | 021                                    |                                    |                        |
|--------------------|----------------------------------------|------------------------------------|------------------------|
| HOR. SCALE:AS NOT  | ED VERT.                               | SCALE: AS                          | NOTED                  |
| FILE NAME:         |                                        |                                    |                        |
|                    |                                        |                                    |                        |
| <b>apex</b> design | 1675 LARIMER ST, S<br>DENVER, COLORADO | STE 400 PH: 303-<br>80202 FAX: 303 | -339-0440<br>-325-7743 |