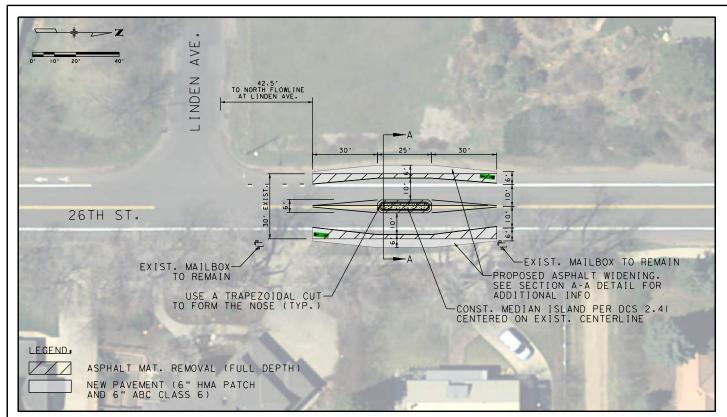

----|
|                                          | IIOI ARAPAHOE AVE, 2ND FLOOR |
| * \$\\\\\\\\\\\\\\\\\\\\\\\\\\\\\\\\\\\\ | BOULDER, CO 80302            |
| OF BOUL                                  |                              |

| As Constructed | 26TH ST.  |          |             |     |        | Project No./Code |   |
|----------------|-----------|----------|-------------|-----|--------|------------------|---|
| No Revisions:  |           | ROADWA   | Y PLA       | N   |        |                  |   |
| Revised:       | Designer: | JMB      | Olluciale   |     |        |                  |   |
|                | Detailer: | JMC      | Numbers     |     |        |                  |   |
| Void:          | Subset:   | 26TH ST. | Subset Shee | ts: | 1 of 5 | Sheet Number     | 6 |





### LINDEN WIDENING PLAN VIEW

SCALE: 1"=20'

### SUMAC WIDENING PLAN VIEW

SCALE: I"=20'



| PRINT DATE: 6/9/2  | 021                                    |                                    |                        |
|--------------------|----------------------------------------|------------------------------------|------------------------|
| HOR. SCALE:AS NOT  | ED VERT.                               | SCALE: AS                          | NOTED                  |
| FILE NAME:         |                                        |                                    |                        |
|                    |                                        |                                    |                        |
| <b>apex</b> design | 1675 LARIMER ST, S<br>DENVER, COLORADO | STE 400 P