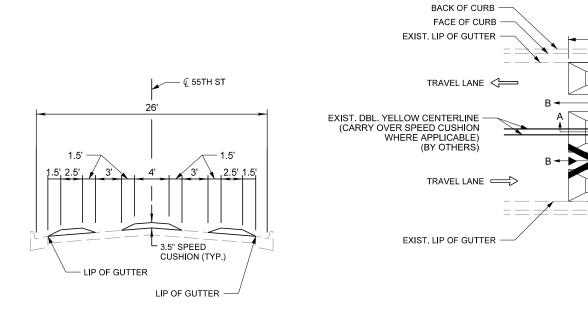

# CONCRETE MEDIAN DETAIL (DCS DRAWING 2.41) SCALE: NTS

- FOR CHEVRON STRIPING DETAILS, SEE PAVEMENT MARKING DETAILS SHEET (SHEET 15)

| PRINT DATE: 6/9/2021                                                                          |
|-----------------------------------------------------------------------------------------------|
| HOR. SCALE:AS NOTED VERT. SCALE:AS NOTED                                                      |
| FILE NAME:                                                                                    |
|                                                                                               |
| apexdesign 1675 LARIMER ST, STE 400 PH: 303-339-0440 DENVER, COLORADO 80202 FAX: 303-325-7743 |