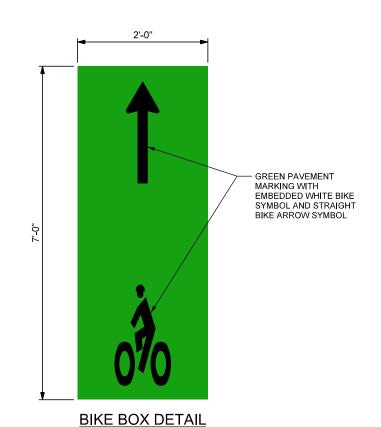

|              |                                   |                         |                        |                                         | (BY OT                 | THERS)                                  |                                                                              |                                       |                                |                                    |
|--------------|-----------------------------------|-------------------------|------------------------|-----------------------------------------|------------------------|-----------------------------------------|------------------------------------------------------------------------------|---------------------------------------|--------------------------------|------------------------------------|
|              |                                   |                         | PAINTED                | STRIPING                                | COLD TAPE              | PREFORMED THERMOPLASTIC STRIPING        |                                                                              |                                       |                                |                                    |
| LOCATION     | 4" DOUBLE<br>YELLOW<br>CENTERLINE | 4" YELLOW<br>SOLID LINE | 4" WHITE<br>SOLID LINE | 4" WHITE<br>DASHED LINE<br>(2'-6' SKIP) | 8" WHITE<br>SOLID LINE | 8" WHITE<br>DASHED LINE<br>(2'-6' SKIP) | 8" WHITE<br>SOLID LINE<br>(45 DEGREE<br>DIAGONAL<br>HATCH<br>AT 25' SPACING) | WHITE<br>LEFT TURN<br>ARROW<br>SYMBOL | GREEN<br>BIKE BOX<br>(2' x 7') | GREEN<br>SHARROW BOX<br>(4' x 10') |
| 26th St.     |                                   | 241                     |                        | 50                                      | 332                    |                                         |                                                                              |                                       | 4                              |                                    |
| 55th St.     | 1,697                             |                         | 558                    | 29                                      | 1,582                  | 50                                      | 134                                                                          | 1                                     | 2                              | 7                                  |
| TOTAL (EACH) | •                                 | i                       | -                      | -                                       | -                      | -                                       | -                                                                            | 1                                     | 6                              | 7                                  |
| TOTAL (LF)   | 1,697                             | 241                     | 558                    | 79                                      | 1,914                  | 50                                      | 134                                                                          | -                                     | -                              | -                                  |
| TOTAL (SF)   | 1,131                             | 80                      | 186                    | 9                                       | 1,276                  | 11                                      | -                                                                            | 16                                    | 84                             | 280                                |
| TOTAL (GAL)  | 12                                | 1                       | 2                      | 1                                       | 14                     | 1                                       | -                                                                            | -                                     | -                              | -                                  |

- NOTES:
   ALL NEW PAVEMENT MARKINGS ARE TO BE FURNISHED AND INSTALLED BY THE CITY OF BOULDER
   95 SF/GAL USED TO ESTIMATE EPOXY PAINT
   WHITE BIKE, SHARROW, AND ARROW SYMBOLS ARE INCLUDED IN THEIR RESPECTIVE GREEN BIKE BOX ITEM