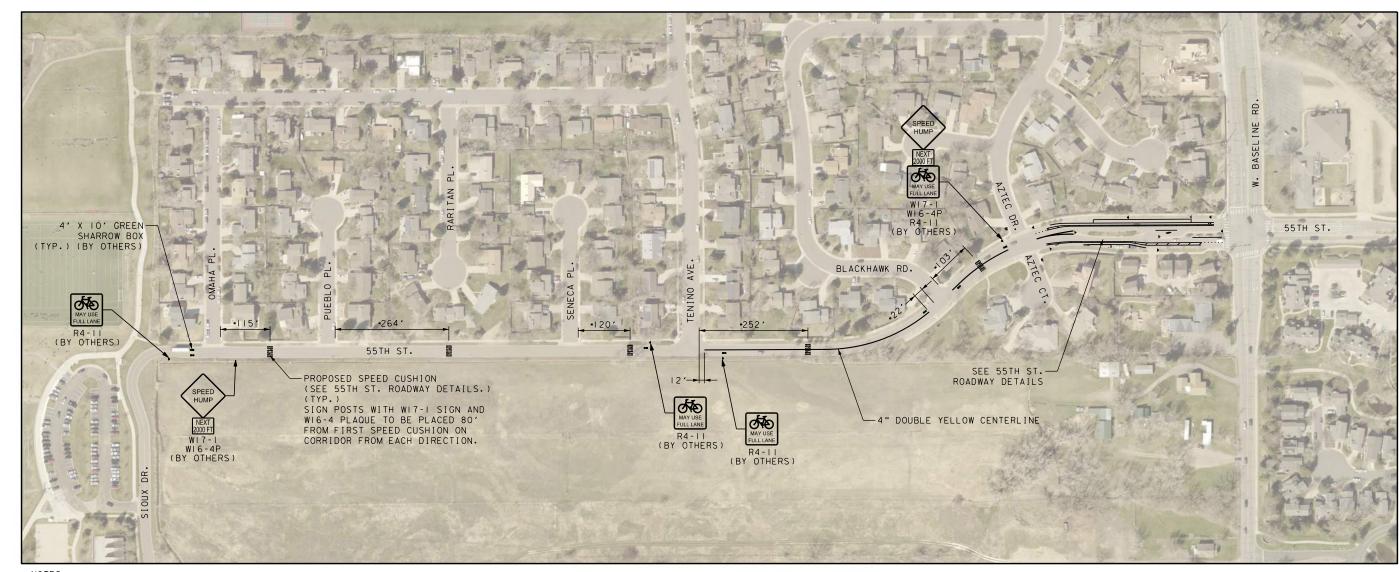

NOTES:
- DIMENSIONS ARE FROM FLOWLINE TO CENTER OF SPEED CUSHION

ADDITIONAL SIGNING SHOWN ON SIGNING AND STRIPING PLAN (SHEET 13)

PROJECT LOCATION SIOUX DR. TO W. BASELINE RD. SCALE: 1"-200'

| PRINT DATE: 6/9/2  | 021                                       |                                   |                        |
|--------------------|-------------------------------------------|-----------------------------------|------------------------|
| HOR. SCALE:AS NOT  | ED VERT.                                  | SCALE: AS                         | NOTED                  |
| FILE NAME:         |                                           |                                   |                        |
|                    |                                           |                                   |                        |
| <b>apex</b> design | 1675 LARIMER ST, ST<br>DENVER, COLORADO 8 | E 400 PH: 303-<br>30202 FAX: 303- | -339-0440<br>-325-7743 |