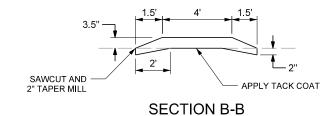

# CONCRETE MEDIAN DETAIL (DCS DRAWING 2.41) SCALE: NTS

- FOR CHEVRON STRIPING DETAILS, SEE PAVEMENT MARKING DETAILS SHEET (SHEET 15)

| PRINT DATE: 6/9/2021                                                                          |
|-----------------------------------------------------------------------------------------------|
| HOR. SCALE:AS NOTED VERT. SCALE:AS NOTED                                                      |
| FILE NAME:                                                                                    |
|                                                                                               |
| apexdesign 1675 LARIMER ST, STE 400 PH: 303-339-0440 DENVER, COLORADO 80202 FAX: 303-325-7743 |