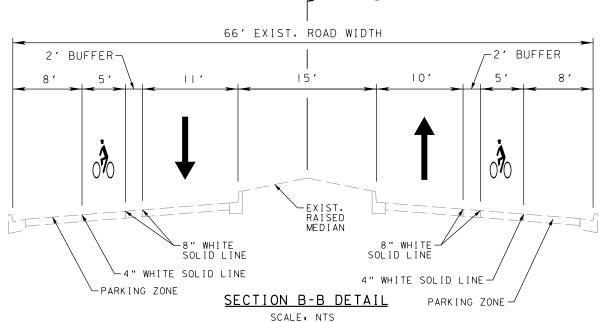

# CONCRETE MEDIAN DETAIL (DCS DRAWING 2.41) SCALE: NTS

- FOR CHEVRON STRIPING DETAILS, SEE PAVEMENT MARKING DETAILS SHEET (SHEET 15)

| PRINT DATE: 6/9/2021                                                                          |
|-----------------------------------------------------------------------------------------------|
| HOR. SCALE:AS NOTED VERT. SCALE:AS NOTED                                                      |
| FILE NAME:                                                                                    |
|                                                                                               |
| apexdesign 1675 LARIMER ST, STE 400 PH: 303-339-0440 DENVER, COLORADO 80202 FAX: 303-325-7743 |