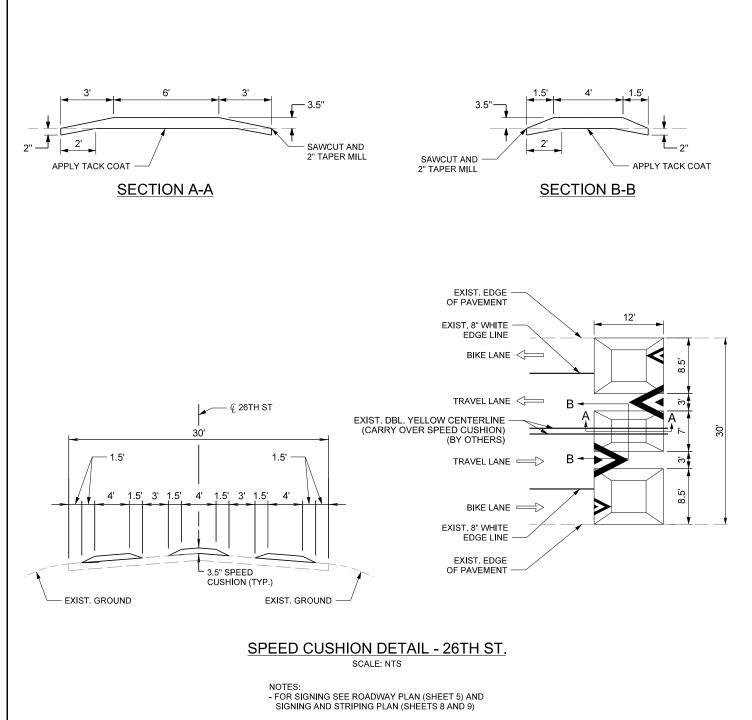

# CONCRETE MEDIAN DETAIL (DCS DRAWING 2.41) SCALE: NTS

- FOR CHEVRON STRIPING DETAILS, SEE PAVEMENT MARKING DETAILS SHEET (SHEET 15)

| PRINT DATE: 6/9/2021                                                                          |
|-----------------------------------------------------------------------------------------------|
| HOR. SCALE:AS NOTED VERT. SCALE:AS NOTED                                                      |
| FILE NAME:                                                                                    |
|                                                                                               |
| apexdesign 1675 LARIMER ST, STE 400 PH: 303-339-0440 DENVER, COLORADO 80202 FAX: 303-325-7743 |