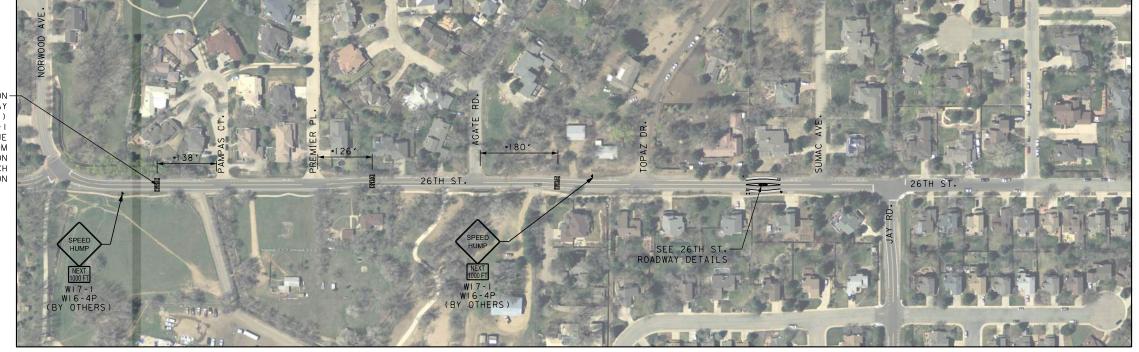

NOTE: ADDITIONAL SIGNING SHOWN ON SIGNING AND STRIPING PLAN (SHEETS 8 AND 9)

NOTE:
- DIMENSIONS ARE FROM FLOWLINE TO CENTER OF SPEED CUSHION

PROJECT LOCATION KALMIA AVE. TO NORWOOD AVE.

SCALE- 1"-200'

PROPOSED SPEED CUSHION—
(SEE 26TH ST. ROADWAY
DETAILS)(TYP.)
SIGN POSTS WITH WI7-I
SIGN AND WI6-4 PLAQUE
TO BE PLACED 80' FROM
FIRST SPEED CUSHION ON
CORRIDOR FROM EACH
DIRECTION