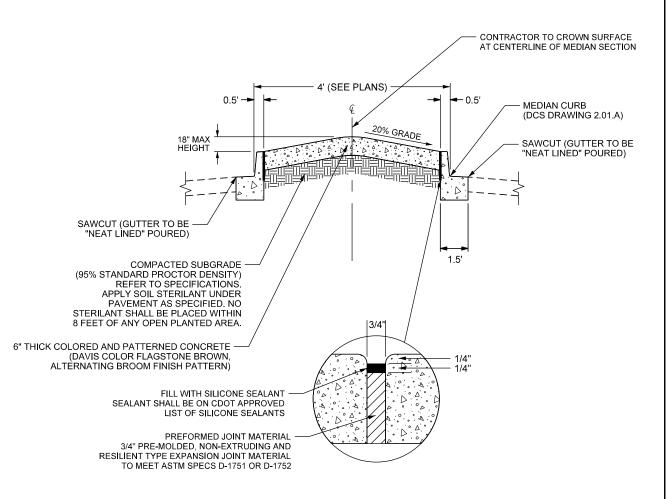

# CONCRETE MEDIAN DETAIL (DCS DRAWING 2.41) SCALE: NTS

- FOR CHEVRON STRIPING DETAILS, SEE PAVEMENT MARKING DETAILS SHEET (SHEET 15)

| PRINT DATE: 6/9/2021                                                                          |
|-----------------------------------------------------------------------------------------------|
| HOR. SCALE:AS NOTED VERT. SCALE:AS NOTED                                                      |
| FILE NAME:                                                                                    |
|                                                                                               |
| apexdesign 1675 LARIMER ST, STE 400 PH: 303-339-0440 DENVER, COLORADO 80202 FAX: 303-325-7743 |