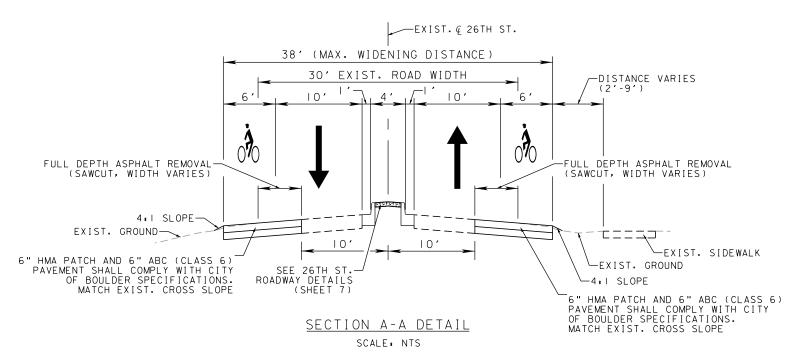

# OF BOULD

| As Con        | structed |           | ST.      |              |    | Project N | o./Code      |   |
|---------------|----------|-----------|----------|--------------|----|-----------|--------------|---|
| No Revisions: |          |           | ROADWAY  | DETAI        | LS |           |              |   |
| Revised:      |          | Designer: | JMB      | Structure    |    |           |              |   |
|               |          | Detailer: | JMC      | Numbers      |    |           |              |   |
| Void:         |          | Subset:   | 26TH ST. | Subset Sheet | s: | 2 of 5    | Sheet Number | 7 |