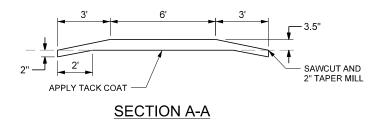

# CONCRETE MEDIAN DETAIL (DCS DRAWING 2.41) SCALE: NTS

- FOR CHEVRON STRIPING DETAILS, SEE PAVEMENT MARKING DETAILS SHEET (SHEET 15)

| PRINT DATE: 6/9/2021                                                                          |
|-----------------------------------------------------------------------------------------------|
| HOR. SCALE:AS NOTED VERT. SCALE:AS NOTED                                                      |
| FILE NAME:                                                                                    |
|                                                                                               |
| apexdesign 1675 LARIMER ST, STE 400 PH: 303-339-0440 DENVER, COLORADO 80202 FAX: 303-325-7743 |