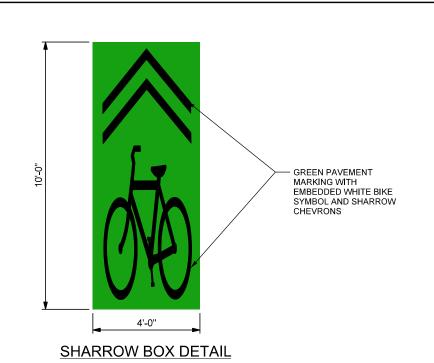

|              |                                   |                         |                        |                                         | (BY OT                 | THERS)                                  |                                                                              |                                       |                                |                                    |
|--------------|-----------------------------------|-------------------------|------------------------|-----------------------------------------|------------------------|-----------------------------------------|------------------------------------------------------------------------------|---------------------------------------|--------------------------------|------------------------------------|
|              |                                   |                         | PAINTED                | STRIPING                                | COLD TAPE              | PREFORMED THERMOPLASTIC STRIPING        |                                                                              |                                       |                                |                                    |
| LOCATION     | 4" DOUBLE<br>YELLOW<br>CENTERLINE | 4" YELLOW<br>SOLID LINE | 4" WHITE<br>SOLID LINE | 4" WHITE<br>DASHED LINE<br>(2'-6' SKIP) | 8" WHITE<br>SOLID LINE | 8" WHITE<br>DASHED LINE<br>(2'-6' SKIP) | 8" WHITE<br>SOLID LINE<br>(45 DEGREE<br>DIAGONAL<br>HATCH<br>AT 25' SPACING) | WHITE<br>LEFT TURN<br>ARROW<br>SYMBOL | GREEN<br>BIKE BOX<br>(2' x 7') | GREEN<br>SHARROW BOX<br>(4' x 10') |
| 26th St.     |                                   | 241                     |                        | 50                                      | 332                    |                                         |                                                                              |                                       | 4                              |                                    |
| 55th St.     | 1,697                             |                         | 558                    | 29                                      | 1,582                  | 50                                      | 134                                                                          | 1                                     | 2                              | 7                                  |
| TOTAL (EACH) | •                                 | i                       | -                      | -                                       | -                      | -                                       | -                                                                            | 1                                     | 6                              | 7                                  |
| TOTAL (LF)   | 1,697                             | 241                     | 558                    | 79                                      | 1,914                  | 50                                      | 134                                                                          | -                                     | -                              | -                                  |
| TOTAL (SF)   | 1,131                             | 80                      | 186                    | 9                                       | 1,276                  | 11                                      | -                                                                            | 16                                    | 84                             | 280                                |
| TOTAL (GAL)  | 12                                | 1                       | 2                      | 1                                       | 14                     | 1                                       | -                                                                            | -                                     | -                              | -                                  |

- NOTES:
   ALL NEW PAVEMENT MARKINGS ARE TO BE FURNISHED AND INSTALLED BY THE CITY OF BOULDER
   95 SF/GAL USED TO ESTIMATE EPOXY PAINT
   WHITE BIKE, SHARROW, AND ARROW SYMBOLS ARE INCLUDED IN THEIR RESPECTIVE GREEN BIKE BOX ITEM