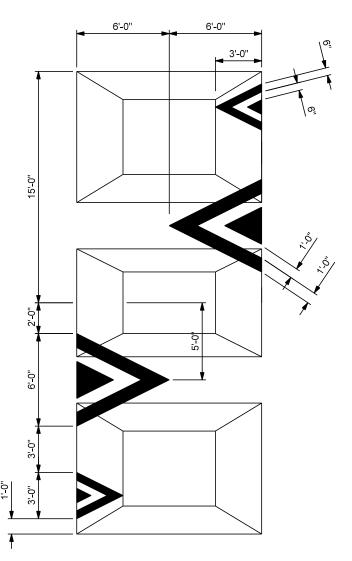

# CONCRETE MEDIAN DETAIL (DCS DRAWING 2.41) SCALE: NTS

- FOR CHEVRON STRIPING DETAILS, SEE PAVEMENT MARKING DETAILS SHEET (SHEET 15)

| PRINT DATE: 6/9/2021                                                                          |
|-----------------------------------------------------------------------------------------------|
| HOR. SCALE:AS NOTED VERT. SCALE:AS NOTED                                                      |
| FILE NAME:                                                                                    |
|                                                                                               |
| apexdesign 1675 LARIMER ST, STE 400 PH: 303-339-0440 DENVER, COLORADO 80202 FAX: 303-325-7743 |