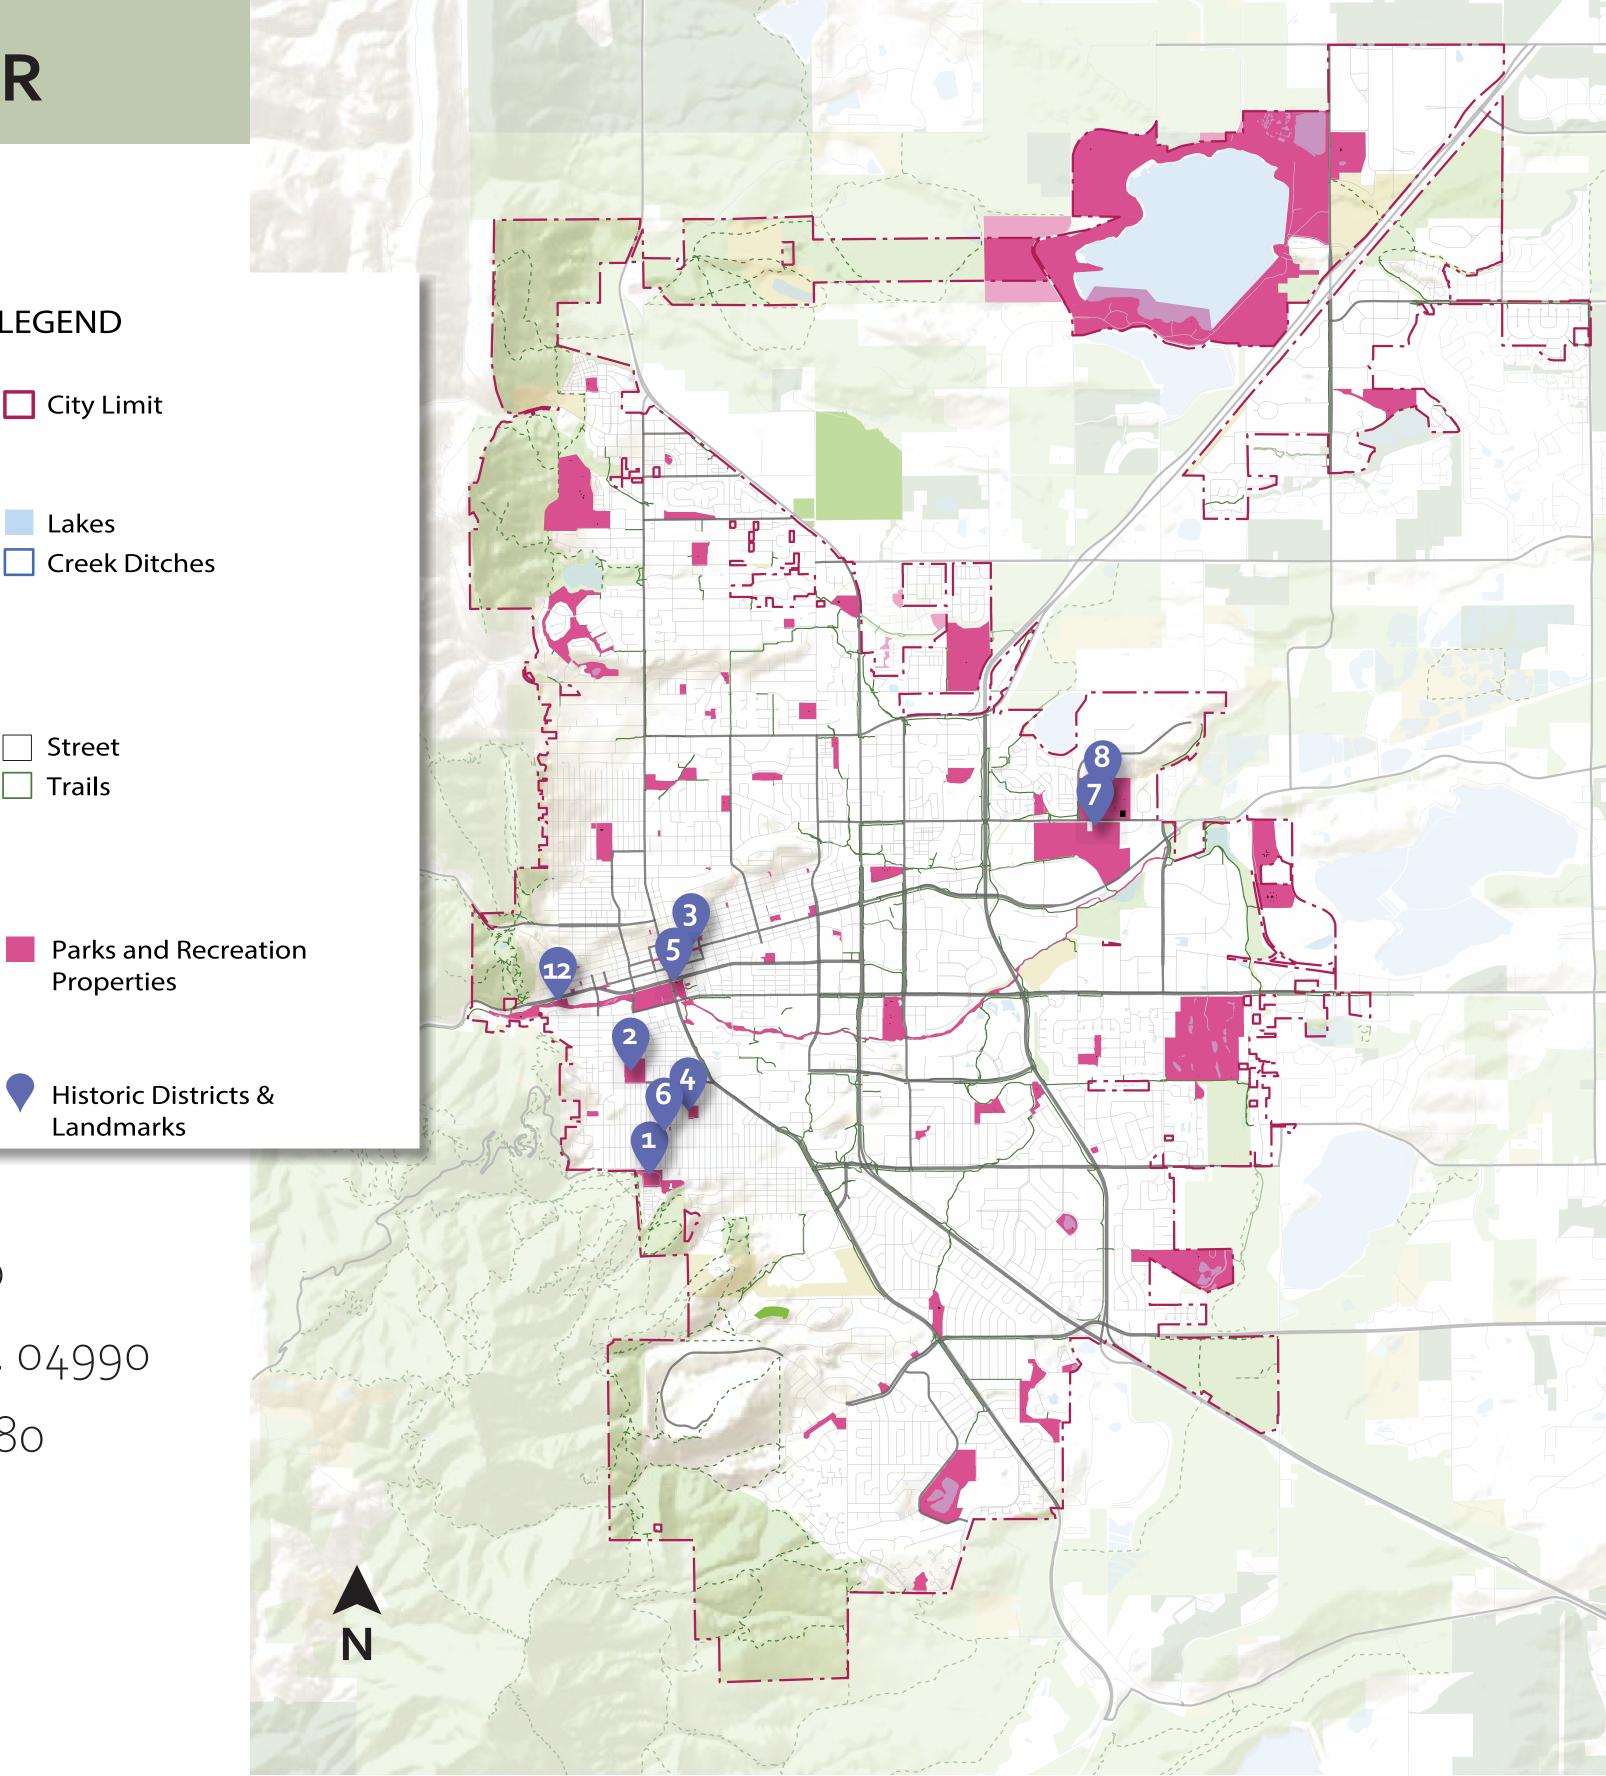

## HISTORIC PLACES MANAGED BY BPR

**LEGEND** 

City Limit

Lakes

Street

**Properties** 

Trails

#### **Historic Districts:**

- Chautauqua Park
- Columbia Cemetery
- Downtown Boulder-Pearl Street Pedestrian Mall

### **Buildings/Structures:**

- Harbeck-Bergheim House
- Glen Huntington Bandshell
- Fire Station No. 02 (aka Pottery Lab)
- Roney House
- Platt Farmhouse

#### Rolling Stock: (currently located at the Colorado Railroad Museum in Golden)

- Colorado Northwestern Railroad Locomotive No. 30
- 10. Denver & Rio Grande Western Railroad Caboose No. 04990
- 11. Denver & Rio Grande Western Railroad Coach No. 280

# **Archeological Site:**

12. Boyd Smelter Site