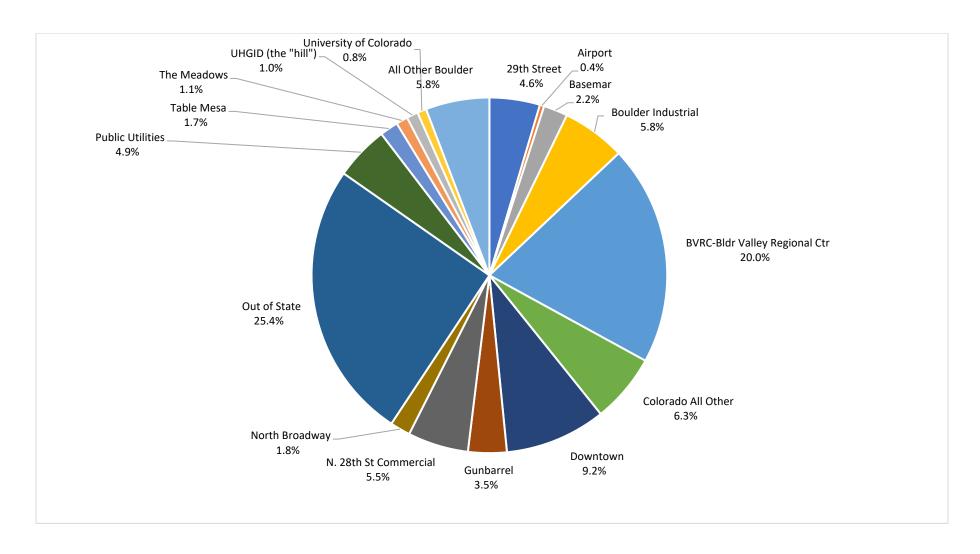

## Chart 7: Geographic Area Trends - YTD Retail Sales Tax

The chart below highlights the three-highest grossing geographic areas. Combined these three areas generate over half of total retail sales tax revenue for the period.

Notes: Downtown includes Pearl Street Mall, Downtown, Downtown Extension, and East Downtown Totals may not tie to exhibits due to rounding.