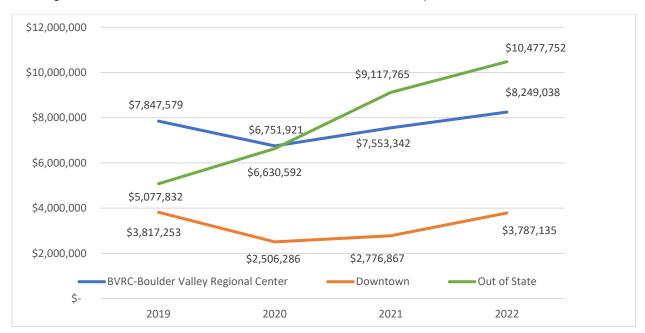

## Chart 7: Geographic Area Trends - YTD Retail Sales Tax

The chart below highlights the three-highest grossing geographic areas. Combined these three areas generate over half of total retail sales tax revenue for the period.

Notes: Downtown includes Pearl Street Mall, Downtown, Downtown Extension, and East Downtown Totals may not tie to exhibits due to rounding.