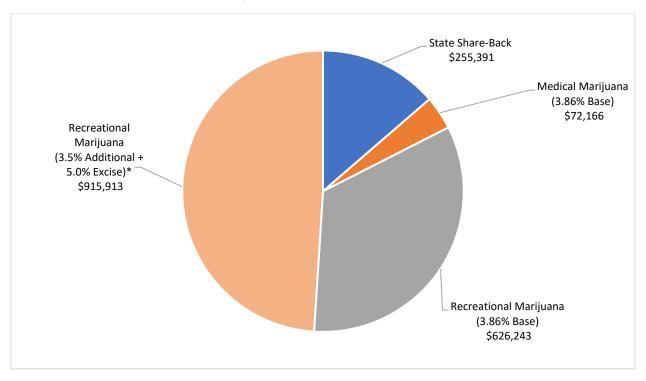

## **Marijuana Tax Revenues**

The City of Boulder collects revenue from the sale of both medical and recreational marijuana. The city collects the base 3.86% sales and use tax on medical and recreational marijuana. The city also collects an additional 3.50% sales and use tax on recreational marijuana, and a 5.0% excise tax when marijuana is transferred from a cultivation facility to a dispensary, testing facility or facility that produces marijuana infused products. In addition, the city receives a revenue share back from state recreational marijuana taxes, which is reflected in Chart 8 below.

**Chart 8: Distribution of YTD Marijuana Revenues** 

<sup>\*</sup>Dedicated to the General Fund.

Chart 9: Historical Trends for YTD Marijuana Revenues<sup>2</sup>

Rec Marijuana excludes state share back payments.Note: Totals may not tie to exhibits due to rounding.