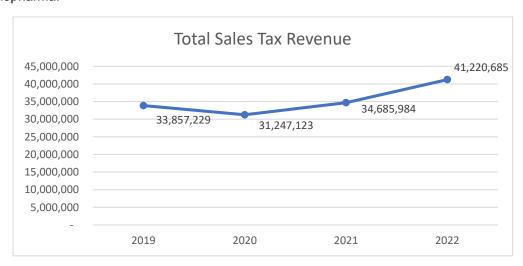

#### Sales Tax

YTD April 2022 sales tax (including audit revenue and the additional 3.5% recreational marijuana tax) increased by \$6,534,702 (or 18.9%) when compared to YTD April 2021. This increase results in a compound annual growth rate of 6.8% compared to 2019. The chart below illustrates the trend in sales tax revenue over the past four years. Much of this growth in sales tax is attributable to the adoption of the Marketplace Facilitator ordinance in October 2020, which resulted in over \$3.5 million of new revenue in 2021. Price inflation in consumer goods and groceries is undoubtably contributing to a share of the 6.8% annualized growth rate, but as discussed below, the large contributors include recovery in eating places, and large institutional sellers in the computer related business sector and biopharma.