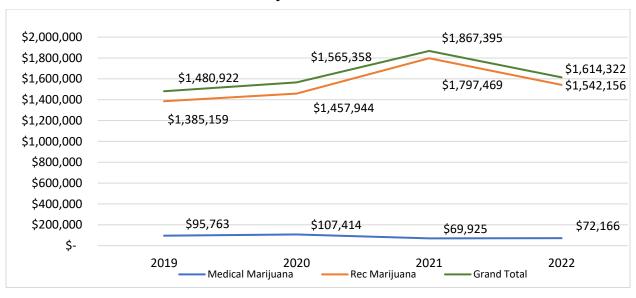

**Chart 8: Distribution of YTD Marijuana Revenues** 

<sup>\*</sup>Dedicated to the General Fund.

Chart 9: Historical Trends for YTD Marijuana Revenues<sup>2</sup>

Rec Marijuana excludes state share back payments.Note: Totals may not tie to exhibits due to rounding.

#### **Other Taxes**

Hotel and Motel recovery surpassed Short Term Rentals again in May: Short-Term Rental tax increased 29.4%, while Accommodations Tax increased by 122.8%. Food Service Tax revenues improved by 40.1% reflecting the recovery in eating places. Sugar Sweetened Beverage tax reversed increased 7.0%, and Admissions Tax improved by 222.4%. Recreational Marijuana excise tax declined by 11.5% and the additional 3.5% tax on Recreational Marijuana declined by 20.1%. As shown in Table 9, this appears to be a return to pre-pandemic levels and is consistent with statewide trends.