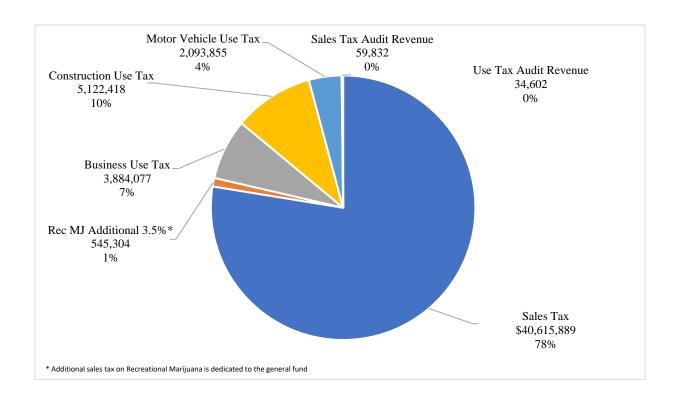

## **Sales and Use Tax Summary**

|                                                          | April YTD    |              |             |                 |                      |  |  |  |  |  |  |
|----------------------------------------------------------|--------------|--------------|-------------|-----------------|----------------------|--|--|--|--|--|--|
| Sources - Related to Current<br>Economic Activity        | 2021         | 2022         | \$ Change   | YTD %<br>Change | 12 Month<br>% Change |  |  |  |  |  |  |
| Sales Tax                                                | \$34,041,986 | \$40,615,889 | 6,573,902   | 19.31%          | 21.74%               |  |  |  |  |  |  |
| Rec MJ Additional 3.5%*                                  | 682,779      | 545,304      | (137,475)   | (20.13%)        | (17.85%)             |  |  |  |  |  |  |
| Business Use Tax                                         | 3,846,961    | 3,884,077    | 37,116      | 0.96%           | (6.86%)              |  |  |  |  |  |  |
| Construction Use Tax                                     | 4,507,426    | 5,122,418    | 614,992     | 13.64%          | (18.79%)             |  |  |  |  |  |  |
| Motor Vehicle Use Tax                                    | 2,095,810    | 2,093,855    | (1,956)     | (0.09%)         | 6.75%                |  |  |  |  |  |  |
| Total Sales & Use Tax based on current economic activity | \$45,174,963 | \$52,261,543 | \$7,086,580 | 15.69%          | 14.15%               |  |  |  |  |  |  |
| <b>Sources - Related to Prior Periods</b>                |              |              |             |                 |                      |  |  |  |  |  |  |
| Sales Tax Audit Revenue                                  | 2,085        | 59,832       | 57,747      | 2769.64%        | 152.83%              |  |  |  |  |  |  |
| Use Tax Audit Revenue                                    | 293,873      | 34,602       | (259,271)   | (88.23%)        | (82.61%)             |  |  |  |  |  |  |
| <b>Total Sales and Use Tax</b>                           | \$45,470,921 | \$52,355,977 | \$6,885,056 | 15.14%          | 13.77%               |  |  |  |  |  |  |

Chart 1: YTD Sales and Use Tax by Fund

Chart 2: YTD Sales & Use Tax by Type