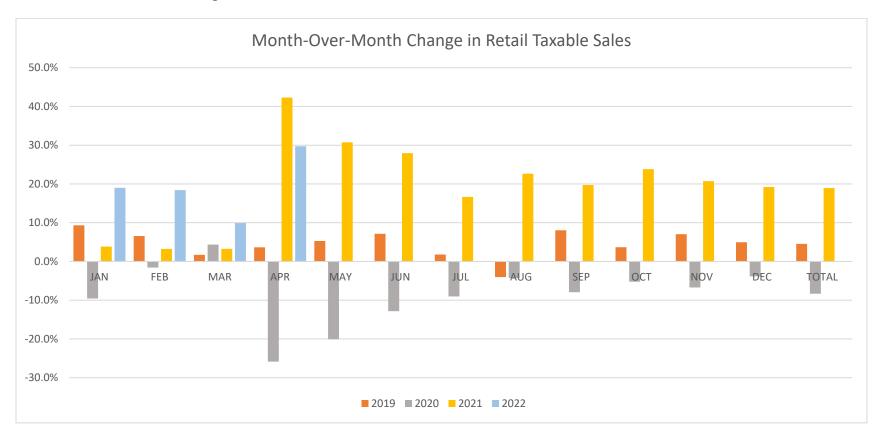

## **Retail Sales Tax**

- Retail sales tax including Recreational Marijuana additional sales tax and sales tax audit revenue comprises approximately 79% of total sales and use tax revenue for the period.
- Because there is strong seasonality to retail sales tax revenue, it is useful to compare same month-over-month revenue changes. April 2022 retail sales tax revenue was **up 29.7%** compared to April 2021 revenue (including audit revenue and the additional recreational marijuana sales tax).

**Chart 3: Month-Over-Month Change in Retail Taxable Sales** 

**Chart 4: Sales Tax by Industry** 

Chart 5: Sales Tax by Geographic Area<sup>1</sup>

<sup>&</sup>lt;sup>1</sup> Some geographic sub-areas have been combined, see Exhibit 2 for sub-area breakdowns.