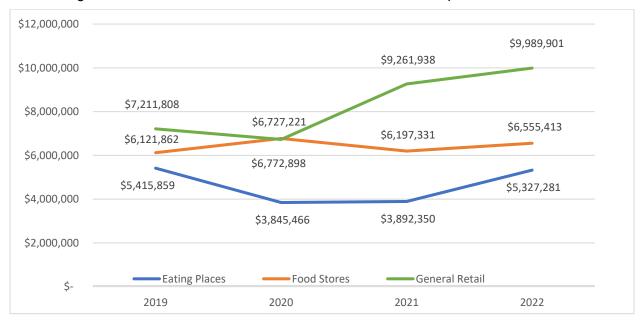

## Chart 6: Industry Trends - YTD Retail Sales Tax

The chart below highlights the three-highest grossing industries. Combined these three industries generate over half of total retail sales tax revenue for the period.

Notes: Totals may not tie to exhibits due to rounding.

Industry groups were updated for several taxpayers during conversion to the new sales tax system in 2020. Prior periods have been adjusted to provide a consistent comparison. The prior year numbers in this report may not tie to prior publications.