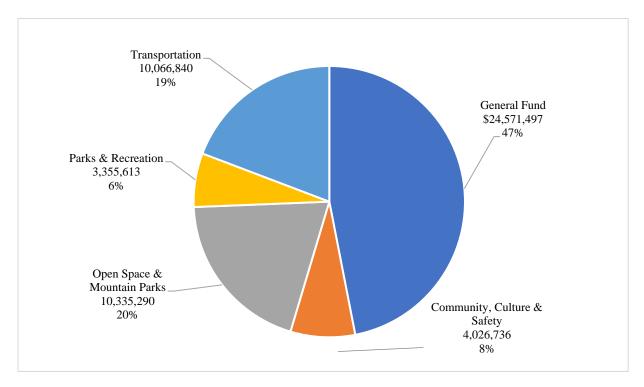

puter Related Business Sector, which include large institutional sellers increased 58.2%, and All Other, which contains Biopharmaceutical businesses, increased 69.5%

#### **Other Taxes**

Hotel and Motel recovery surpassed Short Term Rentals again in May: Short-Term Rental tax increased 29.4%, while Accommodations Tax increased by 122.8%. Food Service Tax revenues improved by 40.1% reflecting the recovery in eating places. Sugar Sweetened Beverage tax reversed increased 7.0%, and Admissions Tax improved by 222.4%. Recreational Marijuana excise tax declined by 11.5% and the additional 3.5% tax on Recreational Marijuana declined by 20.1%. As shown in Table 9, this appears to be a return to pre-pandemic levels and is consistent with statewide trends.

Chart 1: YTD Sales and Use Tax by Fund



Chart 2: YTD Sales & Use Tax by Type



## **Retail Sales Tax**

- Retail sales tax including Recreational Marijuana additional sales tax and sales tax audit revenue comprises approximately 79% of total sales and use tax revenue for the period.
- Because there is strong seasonality to retail sales tax revenue, it is useful to compare same month-over-month revenue changes. April 2022 retail sales tax revenue was **up 29.7%** compared to April 2021 revenue (including audit revenue and the additional recreational marijuana sales tax).

**Chart 3: Month-Over-Month Change in Retail Taxable Sales** 



**Chart 4: Sales Tax by Industry** 



Chart 5: Sales Tax by Geographic Area<sup>1</sup>



<sup>&</sup>lt;sup>1</sup> Some geographic sub-areas have been combined, see Exhibit 2 for sub-area br