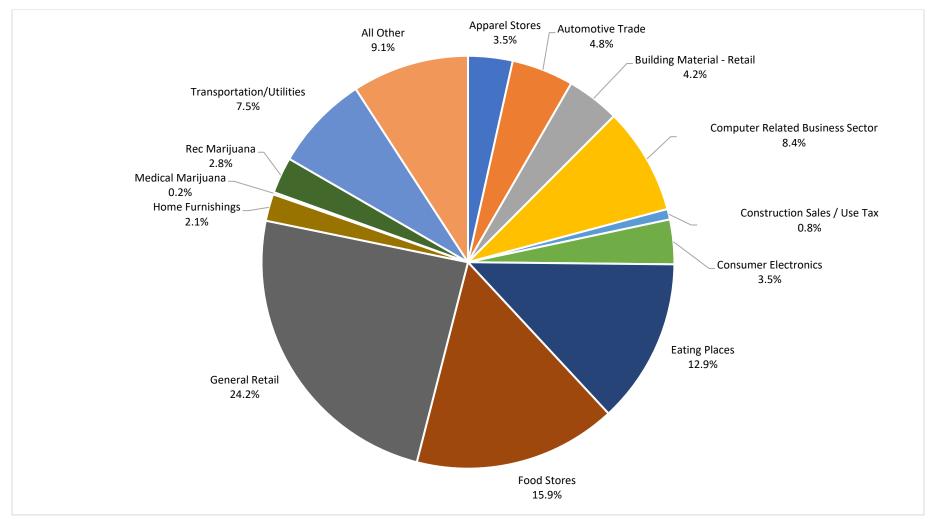

Sales tax for most retail sectors are showing continued, albeit slowing growth: Apparel Stores increased 28.6%, Consumer Electronics increased 9.7%, and Automotive Trade increased 8.7%, and General Retail increased 7.9%. Eating places continue to show strong signs of recovery, increasing 37.2%. Computer Related Business Sector, which include large institutional sellers increased 58.2%, and All Other, which contains Biopharmaceutical businesses, increased 69.5%

**Chart 3: Month-Over-Month Change in Retail Taxable Sales** 

**Chart 4: Sales Tax by Industry** 

Chart 5: Sales Tax by Geographic Area<sup>1</sup>

<sup>&</sup>lt;sup>1</sup> Some geographic sub-areas have been combined, see Exhibit 2 for sub-area breakdowns.