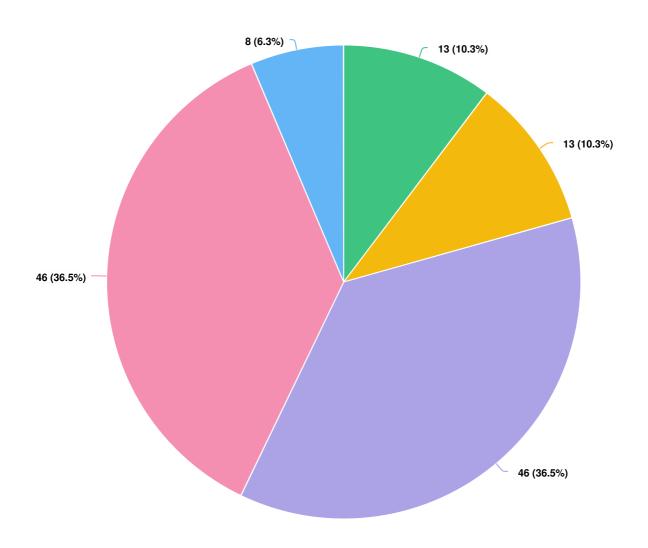

Q6 We feel safe in our community when officers are part of the communities they serve, building relationships and understanding and addressing problems before having to step up enforcement and resort to force.