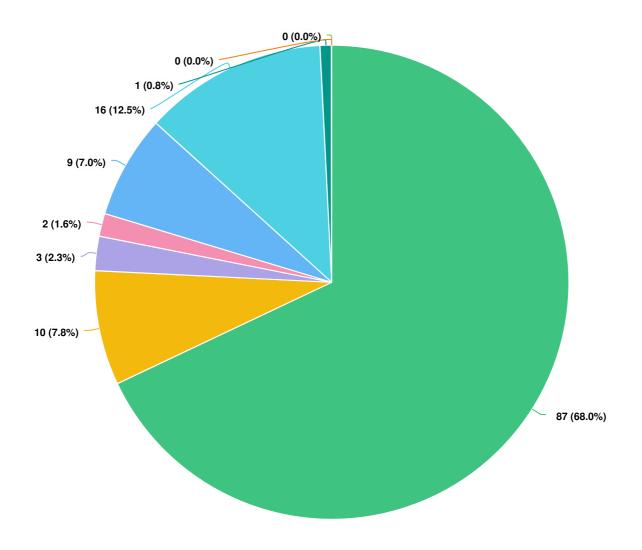

#### Which race or ethnicity do you identify with most?

Mandatory Question (128 response(s)) Question type: Radio Button Question