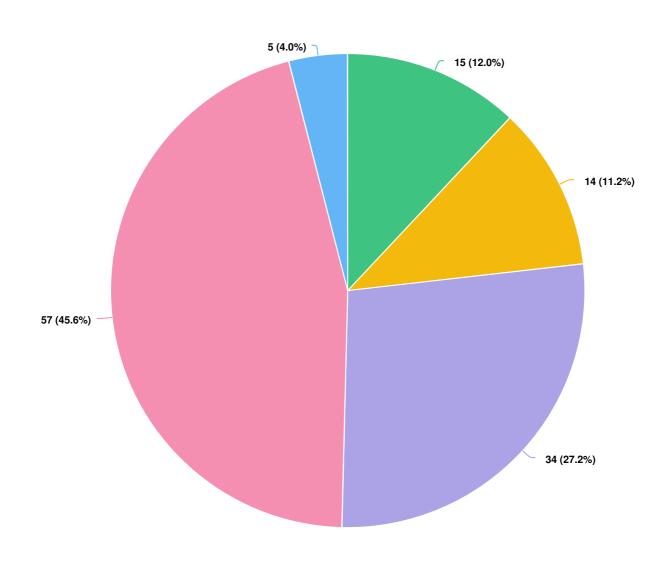

#### **SURVEY RESPONSE REPORT**

01 October 2021 - 18 October 2021

PROJECT NAME:

**Reimagine Policing** 

Proposed values and focus areas : Survey Report for 01 October 2021 to 18 October 2021

Q1 We feel safe in our community when we are all free to enjoy public and private spaces without fear of harm.

#### **Question options**