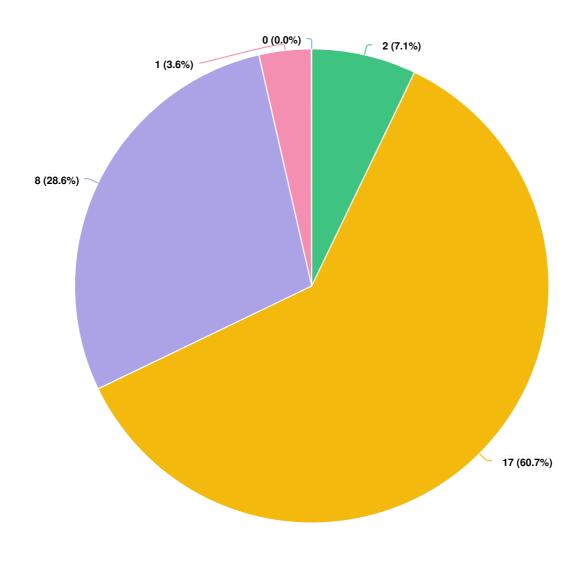

#### **Youth Equity Council**

The Youth Equity Council was adamant about making policy changes within the police department to make them feel safe as teenagers in Boulder. Some respondents shared their anger with the injustice of the current state of affairs in policing and wanted to see change happen now. The Youth Equity Council believed that the values were representative of what they wanted, but they were still looking for more; 83% of

participants agreed with the safety value statements and 11% of participants disagreed with the safety value statements. For the focus areas, 92% of participants agreed with the focus areas and subtopics, 3% of participants disagreed with the focus areas and subtopics.