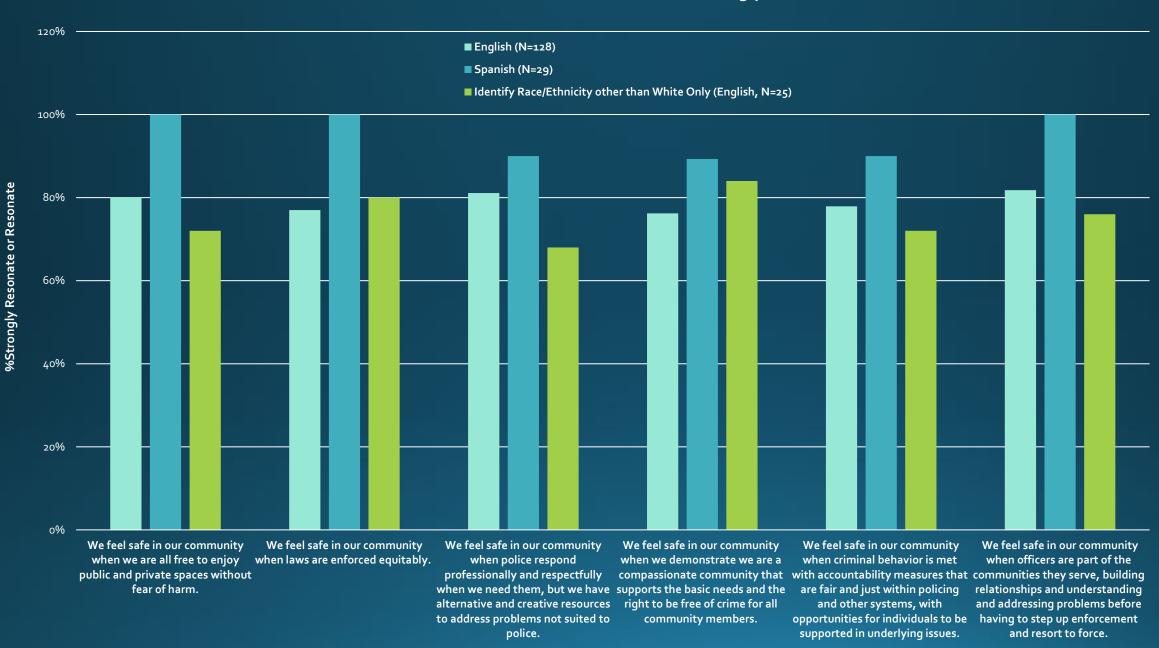

#### **SURVEY RESPONSE REPORT**

01 October 2021 - 18 October 2021

PROJECT NAME:

**Reimagine Policing** 

Proposed values and focus areas : Survey Report for 01 October 2021 to 18 October 2021

Q1 We feel safe in our community when we are all free to enjoy public and private spaces without fear of harm.

#### Q2 We feel safe in our community when laws are enforced equitably.

Q3 We feel safe in our community when police respond professionally and respectfully when we need them, but we have alternative and creative resources to address problems not suited to police.

Q4 We feel safe in our community when we demonstrate we are a compassionate community that supports the basic needs and the right to be free of crime for all community members.

Q5 We feel safe in our community when criminal behavior is met with accountability measures that are fair and just within policing and other systems, with opportunities for individuals to be supported in underlying issues.

Q6 We feel safe in our community when officers are part of the communities they serve, building relationships and understanding and addressing problems before having to step up enforcement and resort to force.