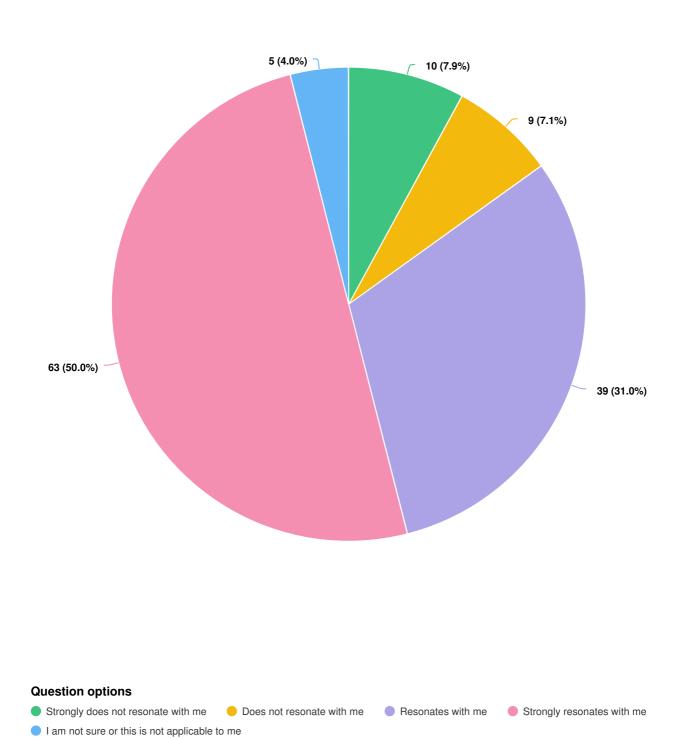

#### **SURVEY RESPONSE REPORT**

01 October 2021 - 18 October 2021

PROJECT NAME:

**Reimagine Policing** 

Proposed values and focus areas : Survey Report for 01 October 2021 to 18 October 2021

Q1 We feel safe in our community when we are all free to enjoy public and private spaces without fear of harm.

#### Q2 We feel safe in our community when laws are enforced equitably.

Q3 We feel safe in our community when police respond professionally and respectfully when we need them, but we have alternative and creative resources to address problems not suited to police.