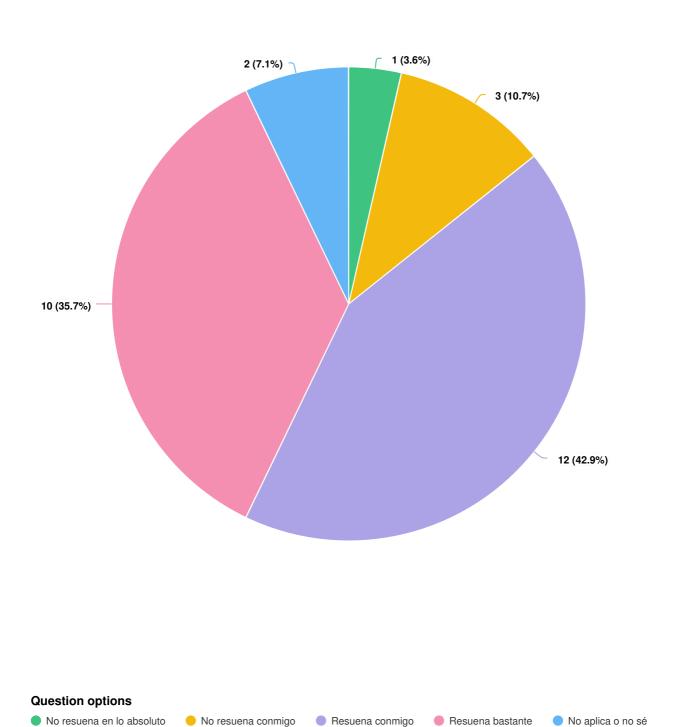

# Be Heard Boulder Summary

- Good racial/ethnic representation w/exception of Asian/Pacific Islander
- Strong majorities across resonate/strongly resonate with values statements and focus areas