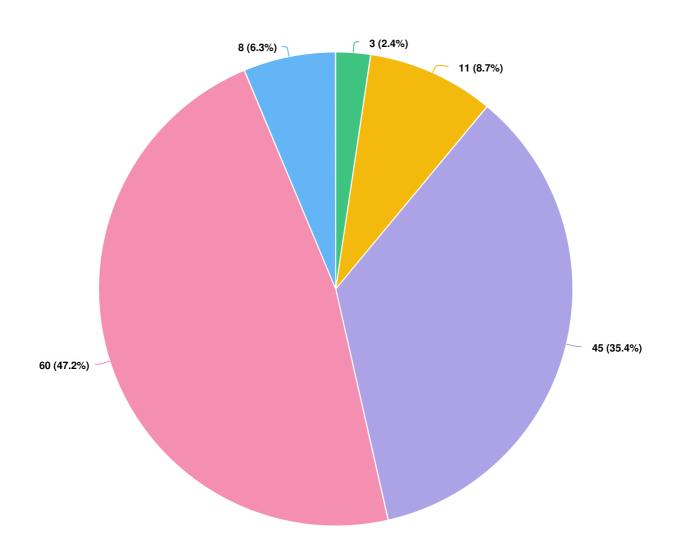

Q4 We feel safe in our community when we demonstrate we are a compassionate community that supports the basic needs and the right to be free of crime for all community members.

Q5 We feel safe in our community when criminal behavior is met with accountability measures that are fair and just within policing and other systems, with opportunities for individuals to be supported in underlying issues.