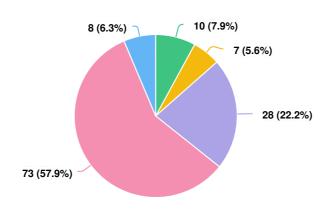

#### **SURVEY RESPONSE REPORT**

01 October 2021 - 18 October 2021

PROJECT NAME:

**Reimagine Policing** 

Proposed values and focus areas : Survey Report for 01 October 2021 to 18 October 2021

Q1 We feel safe in our community when we are all free to enjoy public and private spaces without fear of harm.