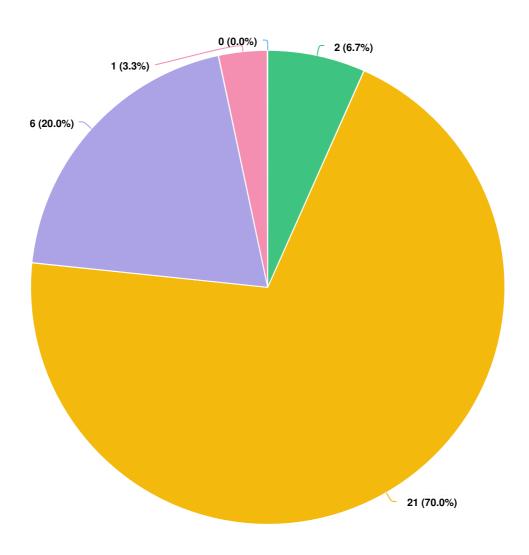

#### **Youth Equity Council**

The Youth Equity Council was adamant about making policy changes within the police department to make them feel safe as teenagers in Boulder. Some respondents shared their anger with the injustice of the current state of affairs in policing and wanted to see change happen now. The Youth Equity Council believed that the values were representative of what they wanted, but they were still looking for more; 83% of

participants agreed with the safety value statements and 11% of participants disagreed with the safety value statements. For the focus areas, 92% of participants agreed with the focus areas and subtopics, 3% of participants disagreed with the focus areas and subtopics.