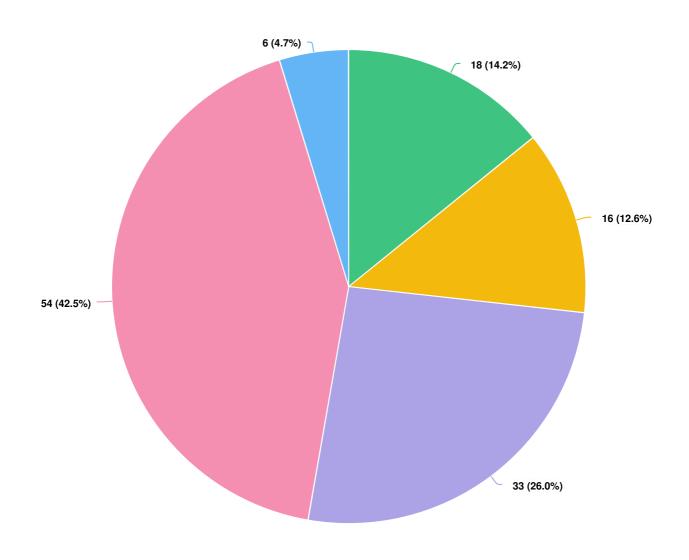

#### **SURVEY RESPONSE REPORT**

01 October 2021 - 18 October 2021

PROJECT NAME:

**Reimagine Policing** 

Proposed values and focus areas : Survey Report for 01 October 2021 to 18 October 2021

Q1 We feel safe in our community when we are all free to enjoy public and private spaces without fear of harm.

#### **Question options**