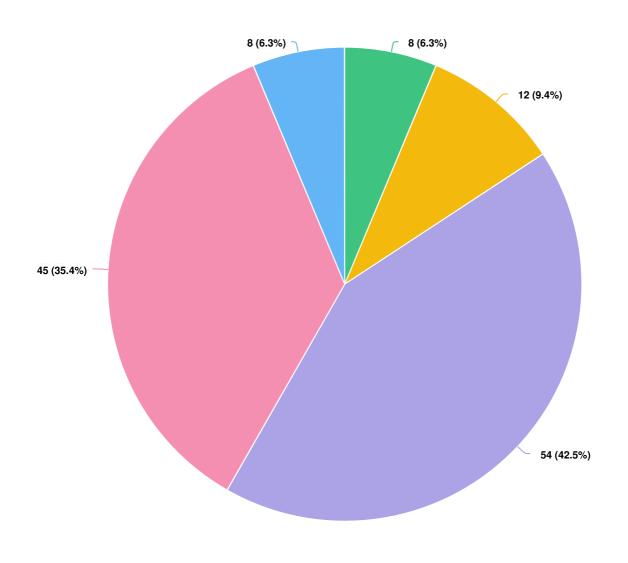

Q4 We feel safe in our community when we demonstrate we are a compassionate community that supports the basic needs and the right to be free of crime for all community members.

Q5 We feel safe in our community when criminal behavior is met with accountability measures that are fair and just within policing and other systems, with opportunities for individuals to be supported in underlying issues.