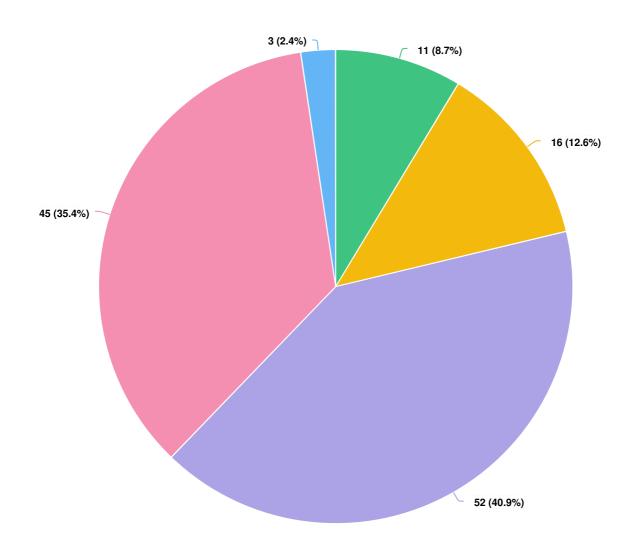

#### **SURVEY RESPONSE REPORT**

01 October 2021 - 18 October 2021

PROJECT NAME:

**Reimagine Policing** 

Proposed values and focus areas : Survey Report for 01 October 2021 to 18 October 2021

Q1 We feel safe in our community when we are all free to enjoy public and private spaces without fear of harm.

#### **Question options**