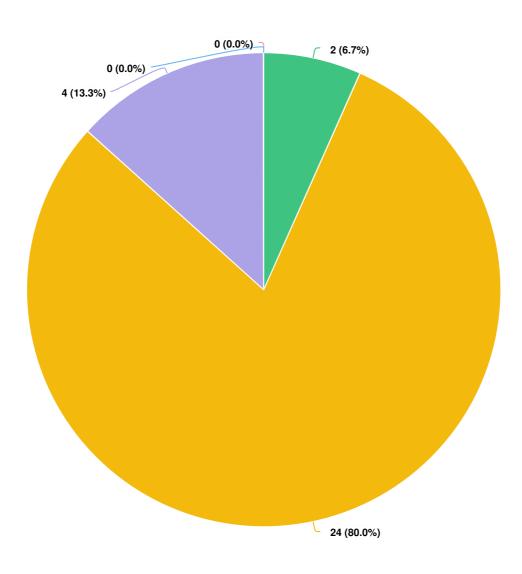

|  |
|                                                                                              |  |
|                                                                                              |  |
|                                                                                              |  |
|                                                                                              |  |
|                                                                                              |  |
|                                                                                              |  |
|                                                                                              |  |

#### 7 Integración con la comunidad





#### Garantizar la respuesta correcta, y el papel que juega la policía





#### 9 Liderazgo en la prevención y/o reducción del crimen





# Q10 Socio de confianza en la equidad, en la lucha contra el racismo y apoyo a las poblaciones vulnerables





### Q11 Reclutar y apoyar una fuerza laboral profesional con integridad





#### Q12 Ser modelo de transparencia y responsabilidad





Q13 Integración con la comunidad: Establecer relaciones con miembros de la comunidad y vecindarios, más allá de situaciones de emergencia.





Q14 Integración con la comunidad: Alianzas proactivas y para la resolución de problemas.





Q15 Integración con la comunidad: Comunicación y educación para apoyar a la comunidad a entender mejor el trabajo, los éxitos y desafíos del departamento.





Q16 Gara