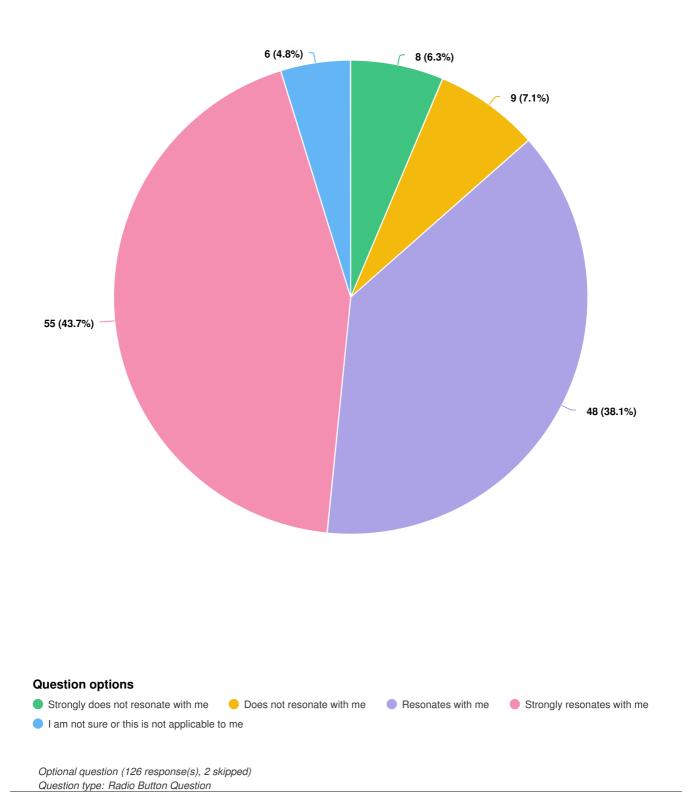

#### **SURVEY RESPONSE REPORT**

01 October 2021 - 18 October 2021

PROJECT NAME:

**Reimagine Policing** 

Proposed values and focus areas : Survey Report for 01 October 2021 to 18 October 2021

Q1 We feel safe in our community when we are all free to enjoy public and private spaces without fear of harm.

#### **Question options**