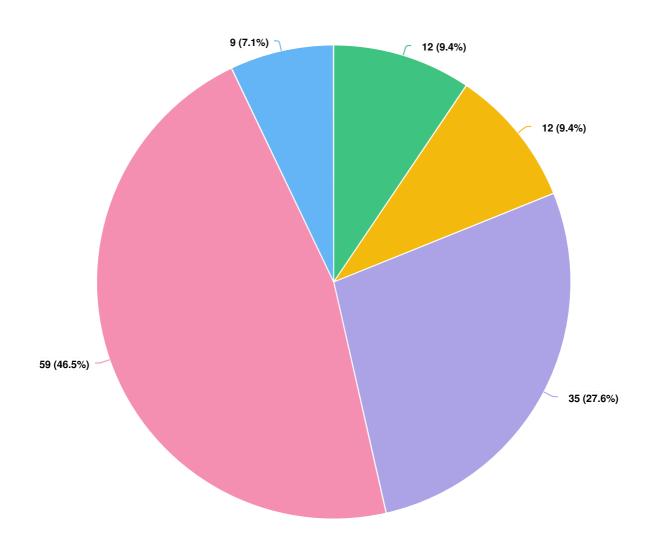

#### **SURVEY RESPONSE REPORT**

01 October 2021 - 18 October 2021

PROJECT NAME:

**Reimagine Policing** 

Proposed values and focus areas : Survey Report for 01 October 2021 to 18 October 2021

Q1 We feel safe in our community when we are all free to enjoy public and private spaces without fear of harm.

#### **Question options**