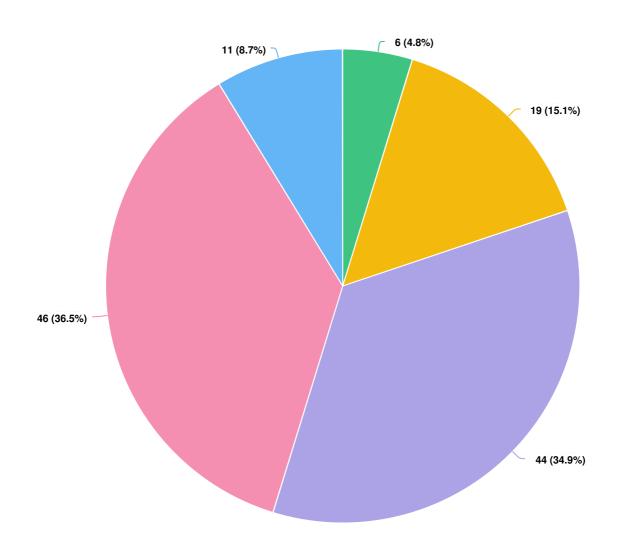

Q4 We feel safe in our community when we demonstrate we are a compassionate community that supports the basic needs and the right to be free of crime for all community members.

Q5 We feel safe in our community when criminal behavior is met with accountability measures that are fair and just within policing and other systems, with opportunities for individuals to be supported in underlying issues.