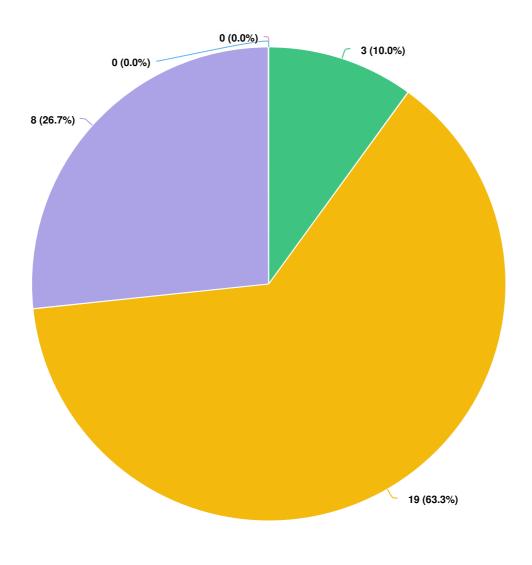

In terms of survey responses, 94% of participants agreed with the safety value statements, 6% of participants disagreed with the safety value statements, 69% of participants agreed with the focus areas and subtopics, 0% of participants disagreed with the focus areas and subtopics.