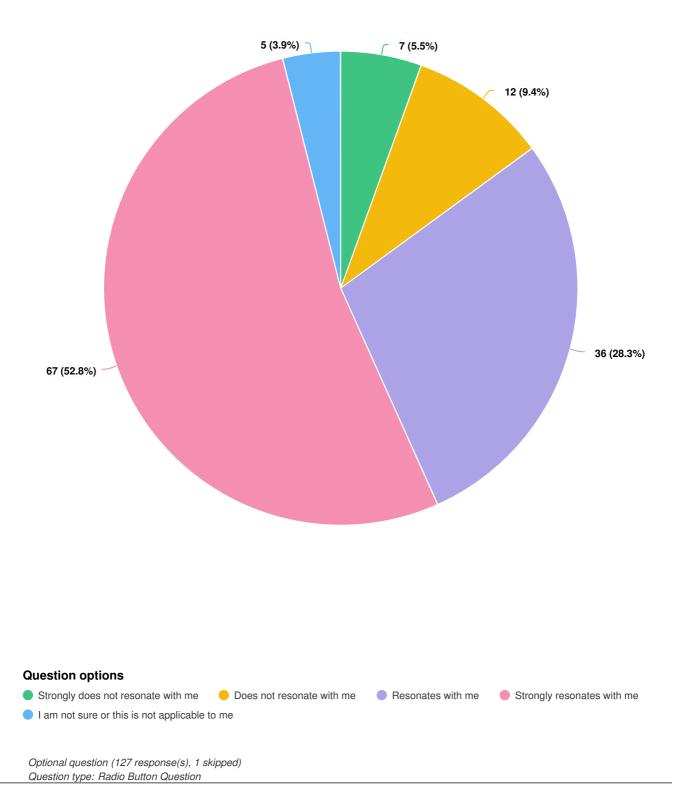

#### **SURVEY RESPONSE REPORT**

01 October 2021 - 18 October 2021

PROJECT NAME:

**Reimagine Policing** 

Proposed values and focus areas : Survey Report for 01 October 2021 to 18 October 2021

Q1 We feel safe in our community when we are all free to enjoy public and private spaces without fear of harm.

#### **Question options**