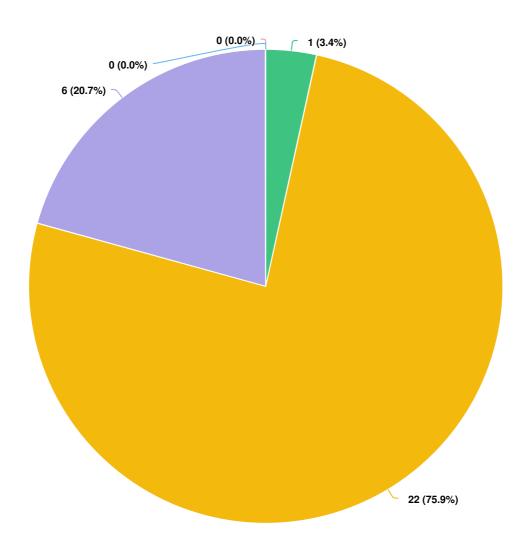

#### **EXPAND**

EXPAND parents strongly encouraged the police department to partner with established sources within the disabled community and learn from cities which have implemented successful programs. Additionally, parents found a significant omission in that values and focus areas did not **name** the disabled community as a population to be aware of and work with. They expressed a desire for the focus statements in the Window II surveys to be more explicit (less vague) and expressed the need for more context in questions to make an informed response.

In terms of survey responses, 94% of participants agreed with the safety value statements, 6% of participants disagreed with the safety value statements, 69% of participants agreed with the focus areas and subtopics, 0% of participants disagreed with the focus areas and subtopics.