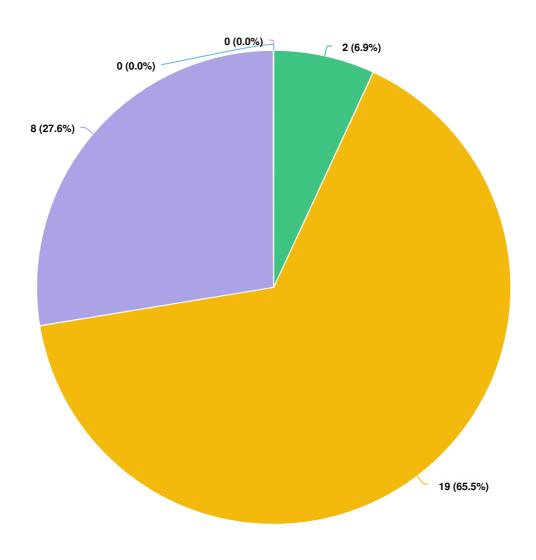

#### **Whittier Elementary School**

The fifth graders at Whittier Elementary School expressed excitement to see change in their communities, and they believe the Reimagine Policing process is a step in the right direction to see that change happen. Overall, students were quite supportive of the draft values and focus areas, with 94% of students agreeing with the safety value statements, and 88% of students agreeing with the focus area topics. Additionally, the students emphasized wanting to feel safe and not live in fear around the police.