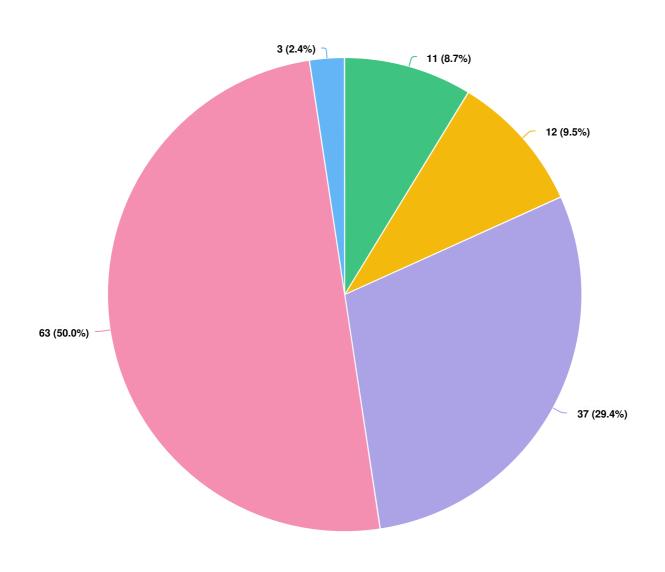

#### **SURVEY RESPONSE REPORT**

01 October 2021 - 18 October 2021

PROJECT NAME:

**Reimagine Policing** 

Proposed values and focus areas : Survey Report for 01 October 2021 to 18 October 2021

Q1 We feel safe in our community when we are all free to enjoy public and private spaces without fear of harm.

#### **Question options**