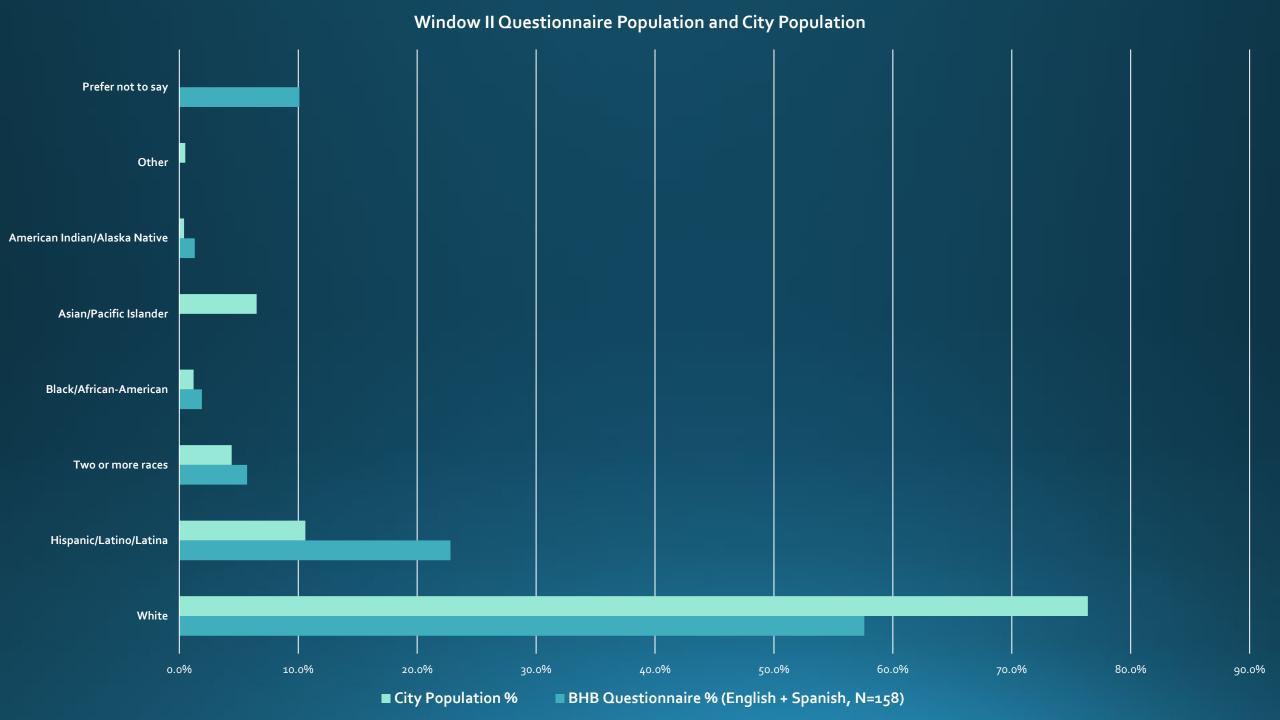

## Window II

- Oct. 1-17
- 158 Be Heard Boulder Questionnaire participants (128 English, 30 Spanish)
- Feedback from Leadership Teams, GUB/Mayamotion
- People experiencing homelessness outreach at Feet Forward Event 10-12-2021

# Be Heard Boulder Summary

- Good racial/ethnic representation w/exception of Asian/Pacific Islander
- Strong majorities across resonate/strongly resonate with values statements and focus areas