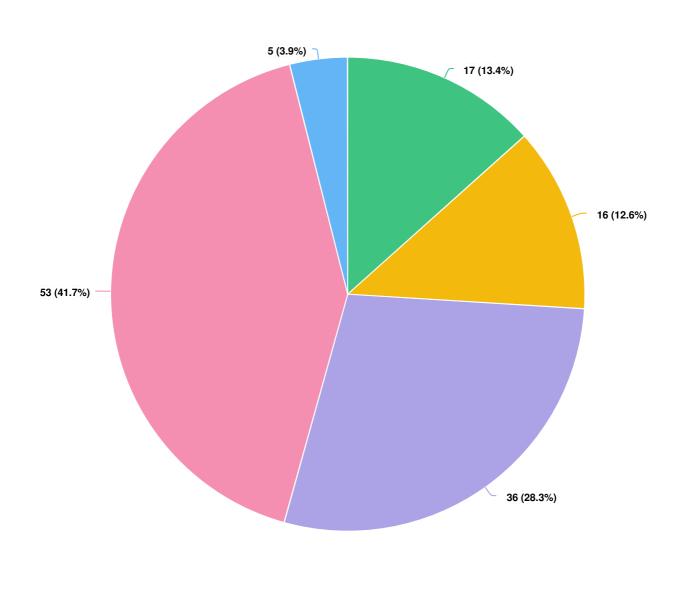

Q4 We feel safe in our community when we demonstrate we are a compassionate community that supports the basic needs and the right to be free of crime for all community members.

Q5 We feel safe in our community when criminal behavior is met with accountability measures that are fair and just within policing and other systems, with opportunities for individuals to be supported in underlying issues.