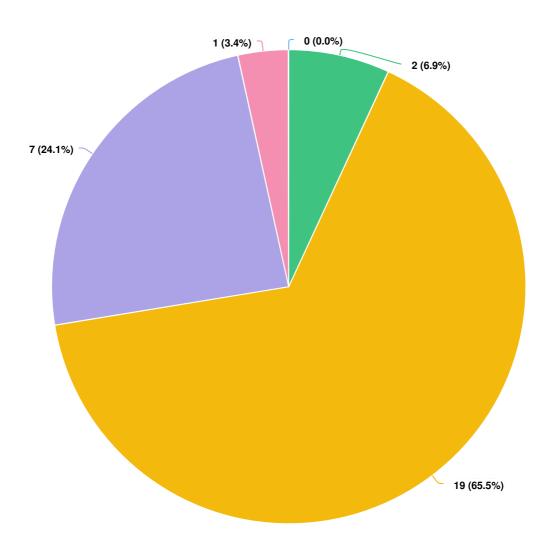

#### **EXPAND**

EXPAND parents strongly encouraged the police department to partner with established sources within the disabled community and learn from cities which have implemented successful programs. Additionally, parents found a significant omission in that values and focus areas did not **name** the disabled community as a population to be aware of and work with. They expressed a desire for the focus statements in the Window II surveys to be more explicit (less vague) and expressed the need for more context in questions to make an informed response.

In terms of survey responses, 94% of participants agreed with the safety value statements, 6% of participants disagreed with the safety value statements, 69% of participants agreed with the focus areas and subtopics, 0% of participants disagreed with the focus areas and subtopics.