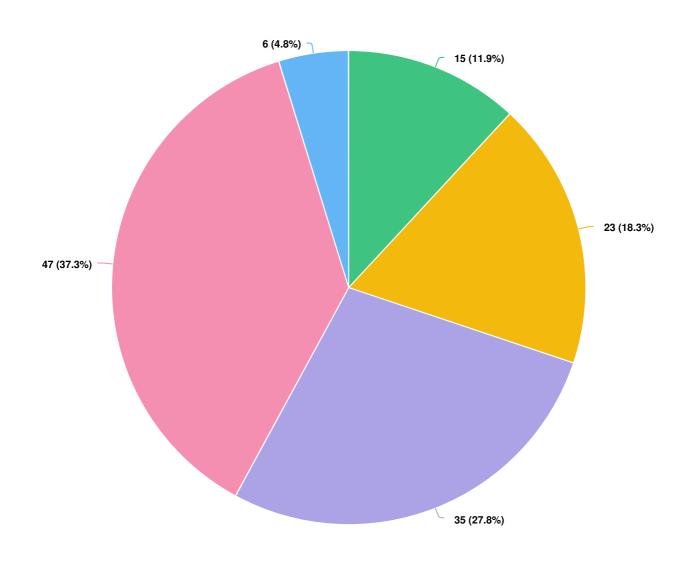

Q4 We feel safe in our community when we demonstrate we are a compassionate community that supports the basic needs and the right to be free of crime for all community members.

Q5 We feel safe in our community when criminal behavior is met with accountability measures that are fair and just within policing and other systems, with opportunities for individuals to be supported in underlying issues.