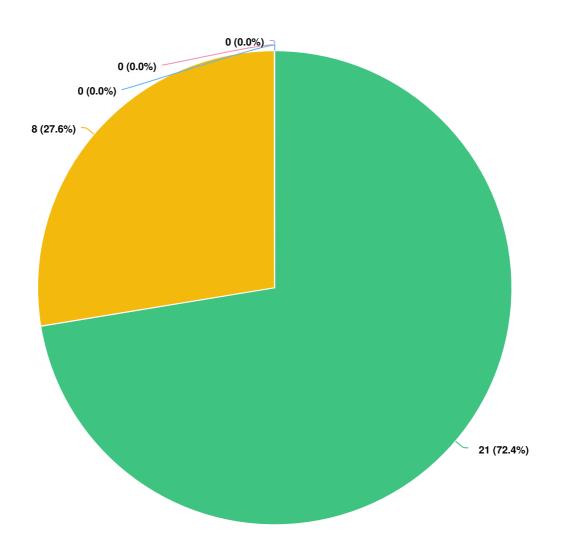

#### **Whittier Elementary School**

The fifth graders at Whittier Elementary School expressed excitement to see change in their communities, and they believe the Reimagine Policing process is a step in the right direction to see that change happen. Overall, students were quite supportive of the draft values and focus areas, with 94% of students agreeing with the safety value statements, and 88% of students agreeing with the focus area topics. Additionally, the students emphasized wanting to feel safe and not live in fear around the police.