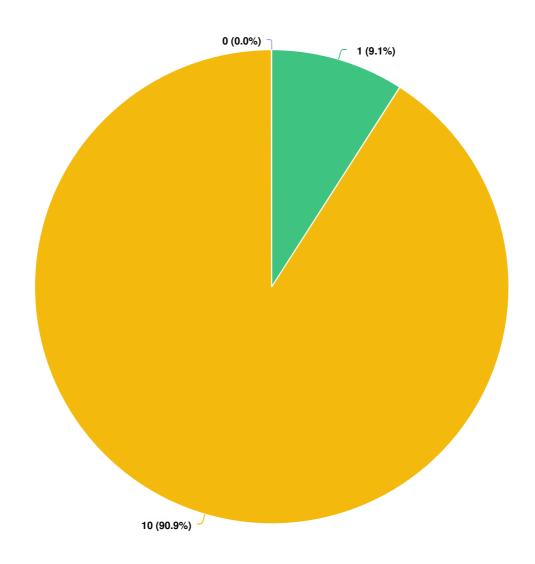

#### Q34 Do you work for the City of Boulder?

Mandatory Question (128 response(s)) Question type: Radio Button Question Q35

#### Do you work in the Boulder Police Department?

Mandatory Question (11 response(s)) Question type: Radio Button Question