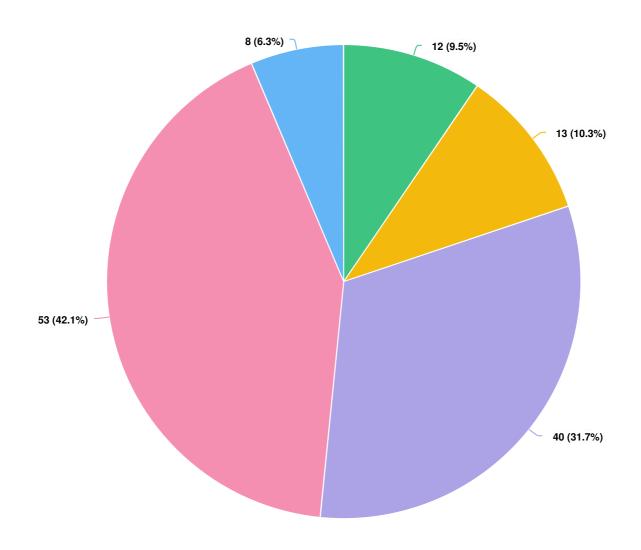

Q2 Nos sentimos seguros en nuestra comunidad cuando: La aplicación de las leyes es equitativa.

Q3 Nos sentimos seguros en nuestra comunidad cuando: La policía responde de manera profesional y respetuosa cuando la necesitamos, pero hay recursos alternos para abordar problemas que no son adecuados para la policía.