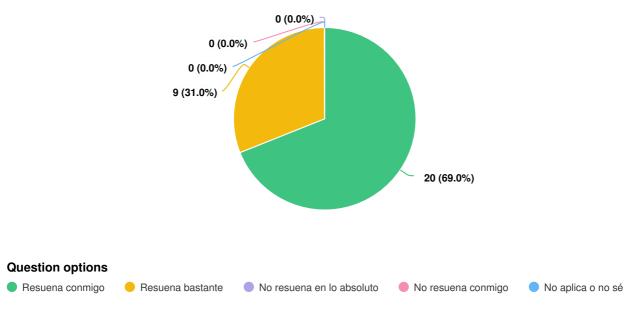

#### Q2 We feel safe in our community when laws are enforced equitably.

Q3 We feel safe in our community when police respond professionally and respectfully when we need them, but we have alternative and creative resources to address problems not suited to police.