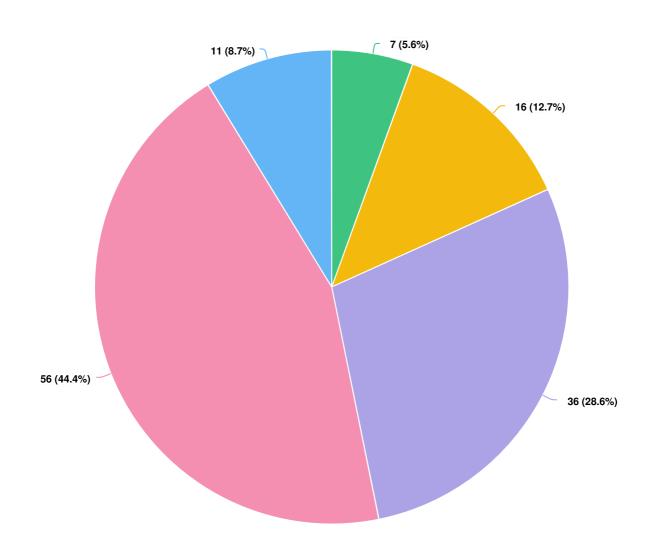

#### Q2 We feel safe in our community when laws are enforced equitably.

Q3 We feel safe in our community when police respond professionally and respectfully when we need them, but we have alternative and creative resources to address problems not suited to police.