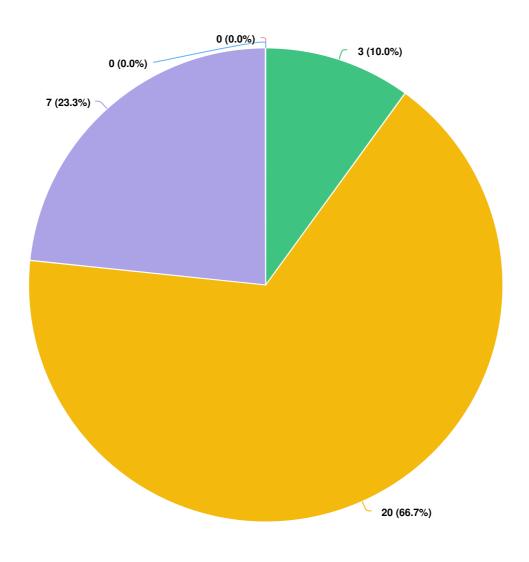

Q6 We feel safe in our community when officers are part of the communities they serve, building relationships and understanding and addressing problems before having to step up enforcement and resort to force.