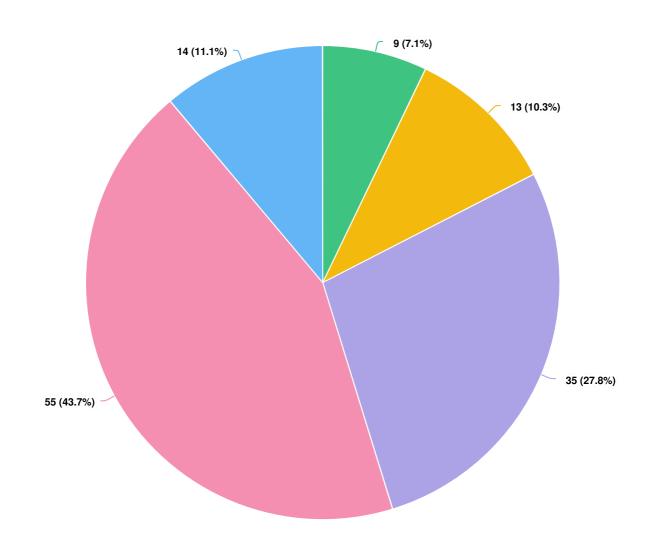

## Window II

- Oct. 1-17
- 158 Be Heard Boulder Questionnaire participants (128 English, 30 Spanish)
- Feedback from Leadership Teams, GUB/Mayamotion
- People experiencing homelessness outreach at Feet Forward Event 10-12-2021

# Be Heard Boulder Summary

- Good racial/ethnic representation w/exception of Asian/Pacific Islander
- Strong majorities across resonate/strongly resonate with values statements and focus areas