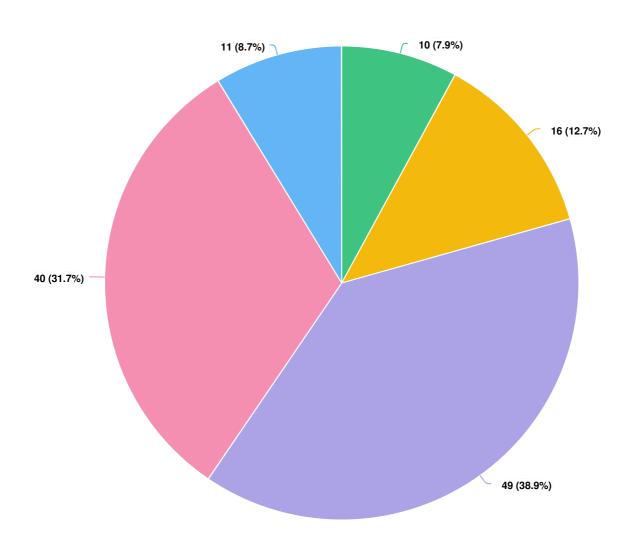

#### Q2 We feel safe in our community when laws are enforced equitably.

Q3 We feel safe in our community when police respond professionally and respectfully when we need them, but we have alternative and creative resources to address problems not suited to police.