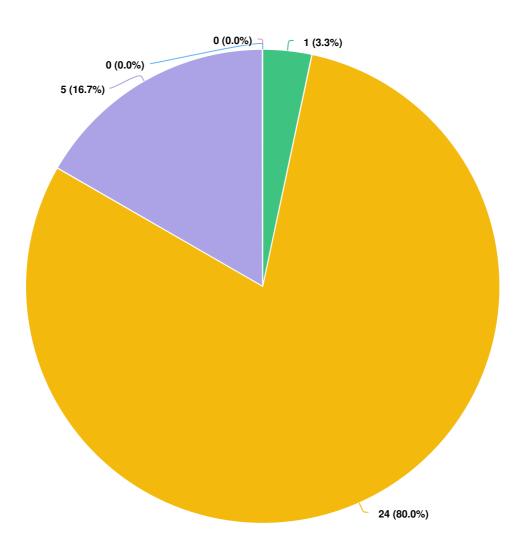

#### **Whittier Elementary School**

The fifth graders at Whittier Elementary School expressed excitement to see change in their communities, and they believe the Reimagine Policing process is a step in the right direction to see that change happen. Overall, students were quite supportive of the draft values and focus areas, with 94% of students agreeing with the safety value statements, and 88% of students agreeing with the focus area topics. Additionally, the students emphasized wanting to feel safe and not live in fear around the police.