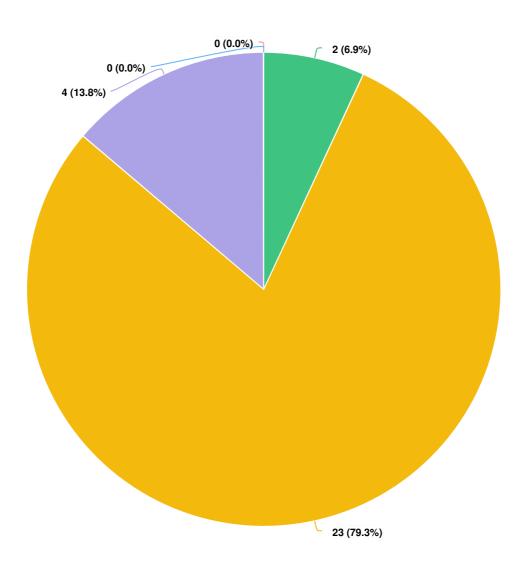

#### **Youth Equity Council**

The Youth Equity Council was adamant about making policy changes within the police department to make them feel safe as teenagers in Boulder. Some respondents shared their anger with the injustice of the current state of affairs in policing and wanted to see change happen now. The Youth Equity Council believed that the values were representative of what they wanted, but they were still looking for more; 83% of

participants agreed with the safety value statements and 11% of participants disagreed with the safety value statements. For the focus areas, 92% of participants agreed with the focus areas and subtopics, 3% of participants disagreed with the focus areas and subtopics.