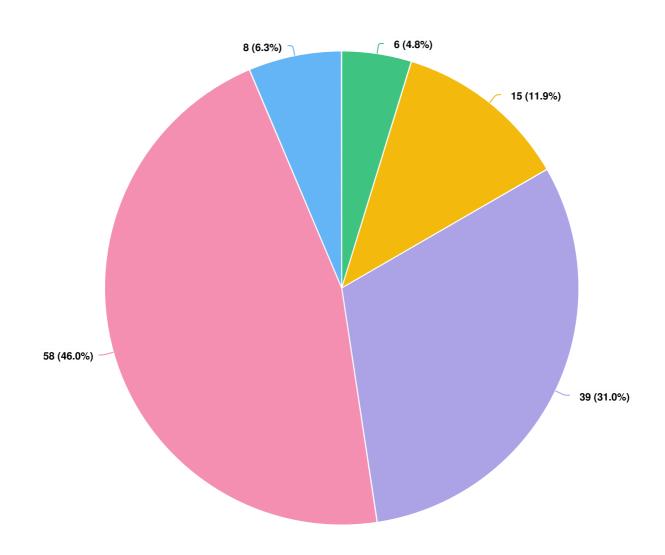

#### Q2 We feel safe in our community when laws are enforced equitably.

Q3 We feel safe in our community when police respond professionally and respectfully when we need them, but we have alternative and creative resources to address problems not suited to police.