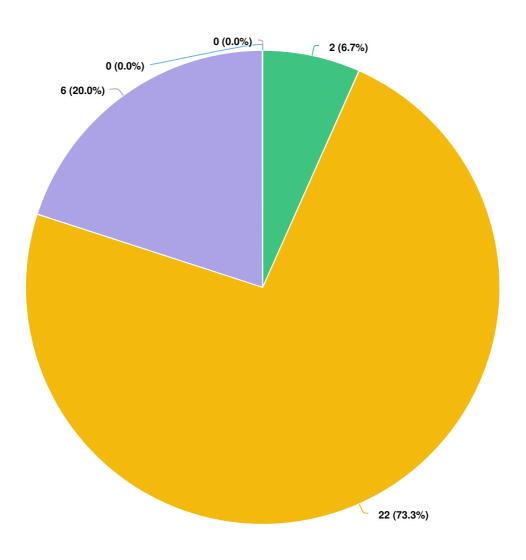

#### **Whittier Elementary School**

The fifth graders at Whittier Elementary School expressed excitement to see change in their communities, and they believe the Reimagine Policing process is a step in the right direction to see that change happen. Overall, students were quite supportive of the draft values and focus areas, with 94% of students agreeing with the safety value statements, and 88% of students agreeing with the focus area topics. Additionally, the students emphasized wanting to feel safe and not live in fear around the police.