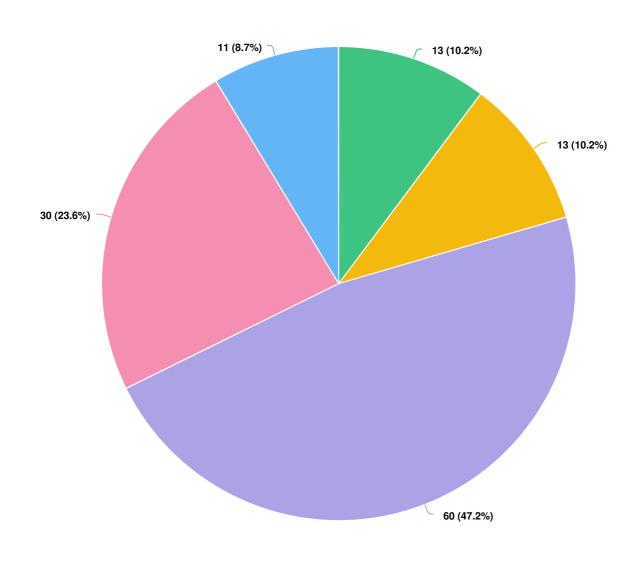

#### Q2 We feel safe in our community when laws are enforced equitably.

Q3 We feel safe in our community when police respond professionally and respectfully when we need them, but we have alternative and creative resources to address problems not suited to police.

#### **Question options**