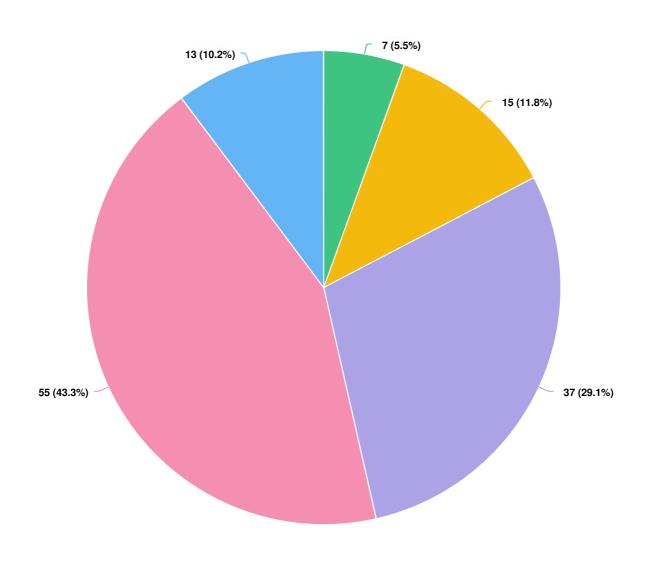

Q4 We feel safe in our community when we demonstrate we are a compassionate community that supports the basic needs and the right to be free of crime for all community members.

Q5 We feel safe in our community when criminal behavior is met with accountability measures that are fair and just within policing and other systems, with opportunities for individuals to be supported in underlying issues.

#### **Question options**