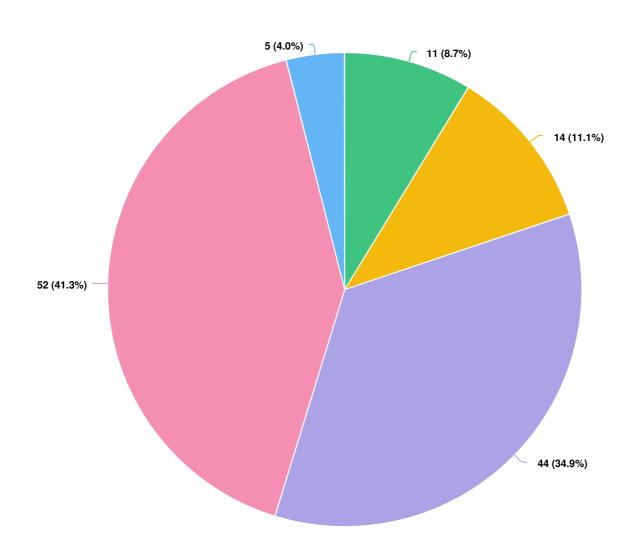

#### Q2 We feel safe in our community when laws are enforced equitably.

Q3 We feel safe in our community when police respond professionally and respectfully when we need them, but we have alternative and creative resources to address problems not suited to police.