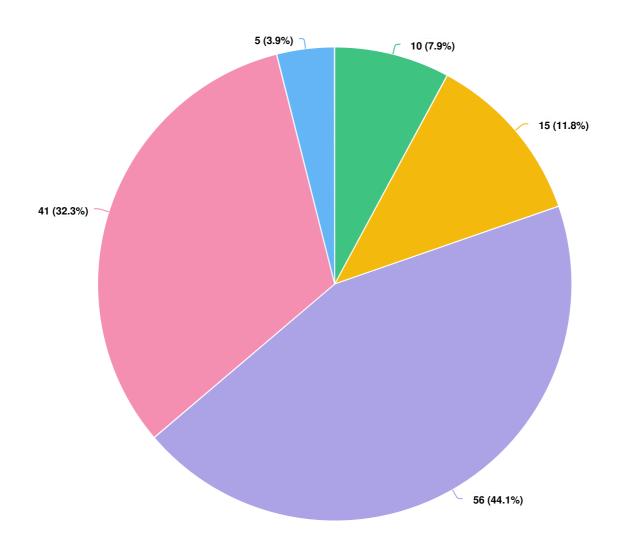

Q4 We feel safe in our community when we demonstrate we are a compassionate community that supports the basic needs and the right to be free of crime for all community members.

Q5 We feel safe in our community when criminal behavior is met with accountability measures that are fair and just within policing and other systems, with opportunities for individuals to be supported in underlying issues.