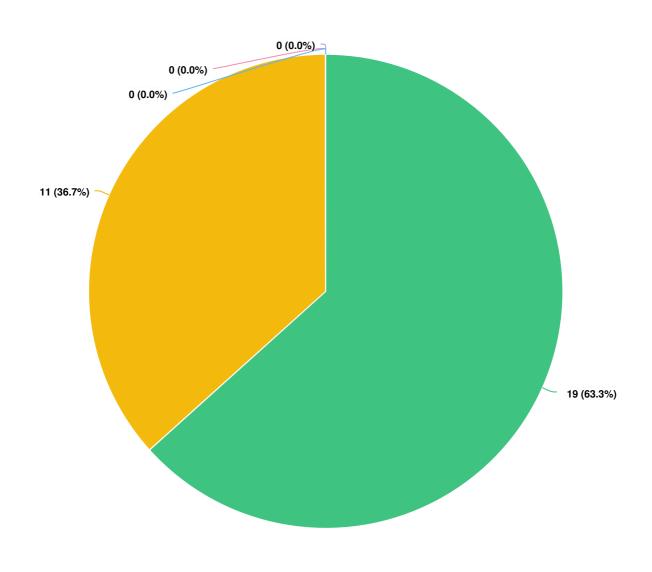

Q4 We feel safe in our community when we demonstrate we are a compassionate community that supports the basic needs and the right to be free of crime for all community members.

Q5 We feel safe in our community when criminal behavior is met with accountability measures that are fair and just within policing and other systems, with opportunities for individuals to be supported in underlying issues.