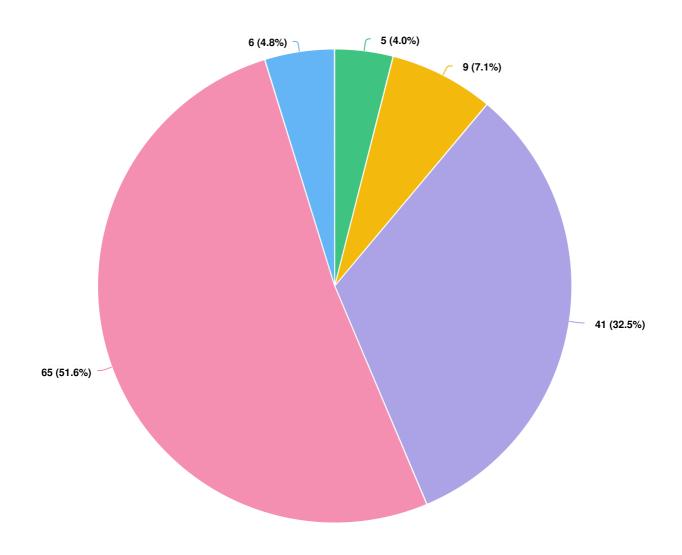

Q4 We feel safe in our community when we demonstrate we are a compassionate community that supports the basic needs and the right to be free of crime for all community members.

Q5 We feel safe in our community when criminal behavior is met with accountability measures that are fair and just within policing and other systems, with opportunities for individuals to be supported in underlying issues.