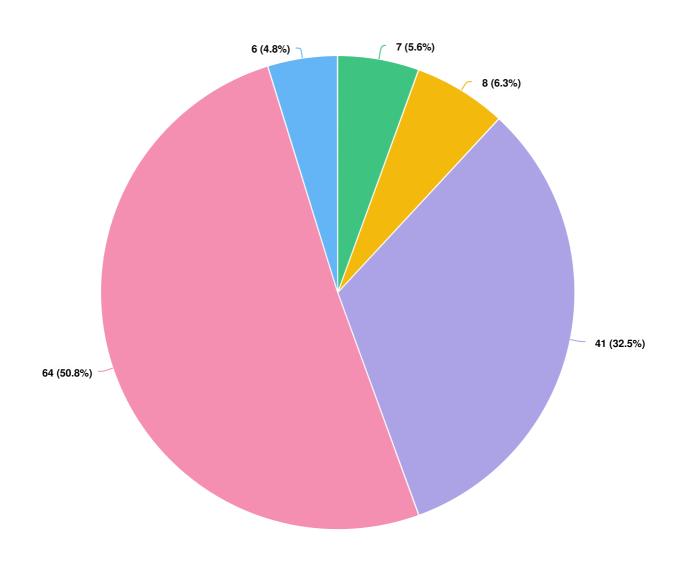

#### **SURVEY RESPONSE REPORT**

01 October 2021 - 18 October 2021

PROJECT NAME:

**Reimagine Policing** 

Proposed values and focus areas : Survey Report for 01 October 2021 to 18 October 2021

Q1 We feel safe in our community when we are all free to enjoy public and private spaces without fear of harm.

#### **Question options**