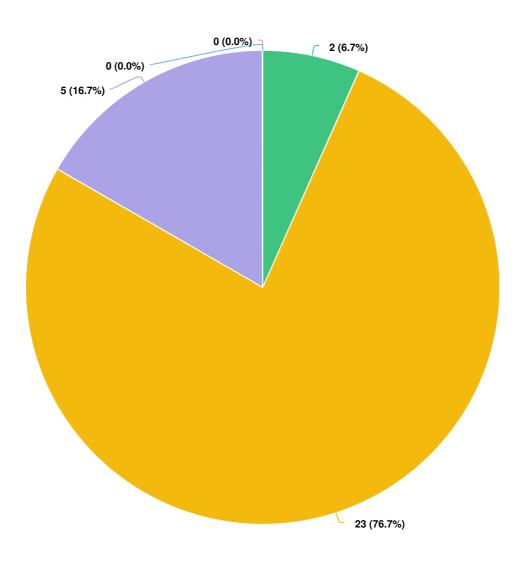

In terms of survey responses, 94% of participants agreed with the safety value statements, 6% of participants disagreed with the safety value statements, 69% of participants agreed with the focus areas and subtopics, 0% of participants disagreed with the focus areas and subtopics.