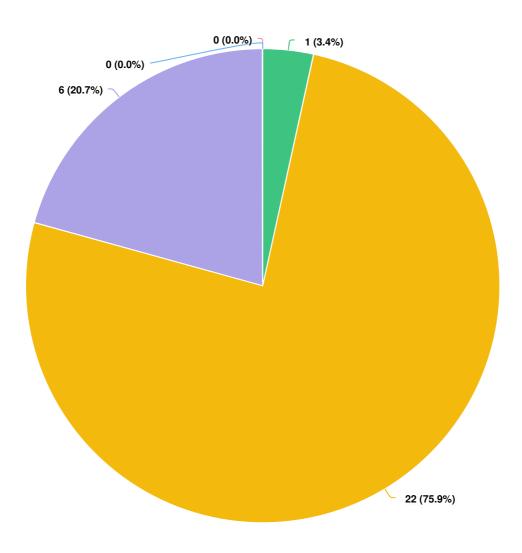

#### **Youth Equity Council**

The Youth Equity Council was adamant about making policy changes within the police department to make them feel safe as teenagers in Boulder. Some respondents shared their anger with the injustice of the current state of affairs in policing and wanted to see change happen now. The Youth Equity Council believed that the values were representative of what they wanted, but they were still looking for more; 83% of

participants agreed with the safety value statements and 11% of participants disagreed with the safety value statements. For the focus areas, 92% of participants agreed with the focus areas and subtopics, 3% of participants disagreed with the focus areas and subtopics.