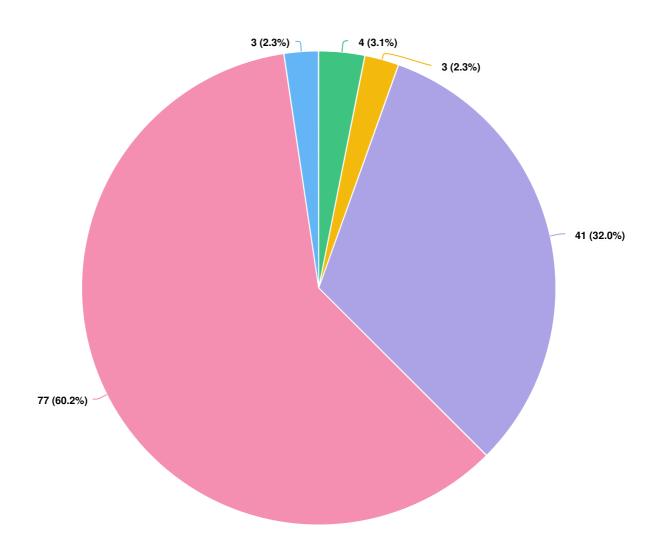

Q6 We feel safe in our community when officers are part of the communities they serve, building relationships and understanding and addressing problems before having to step up enforcement and resort to force.