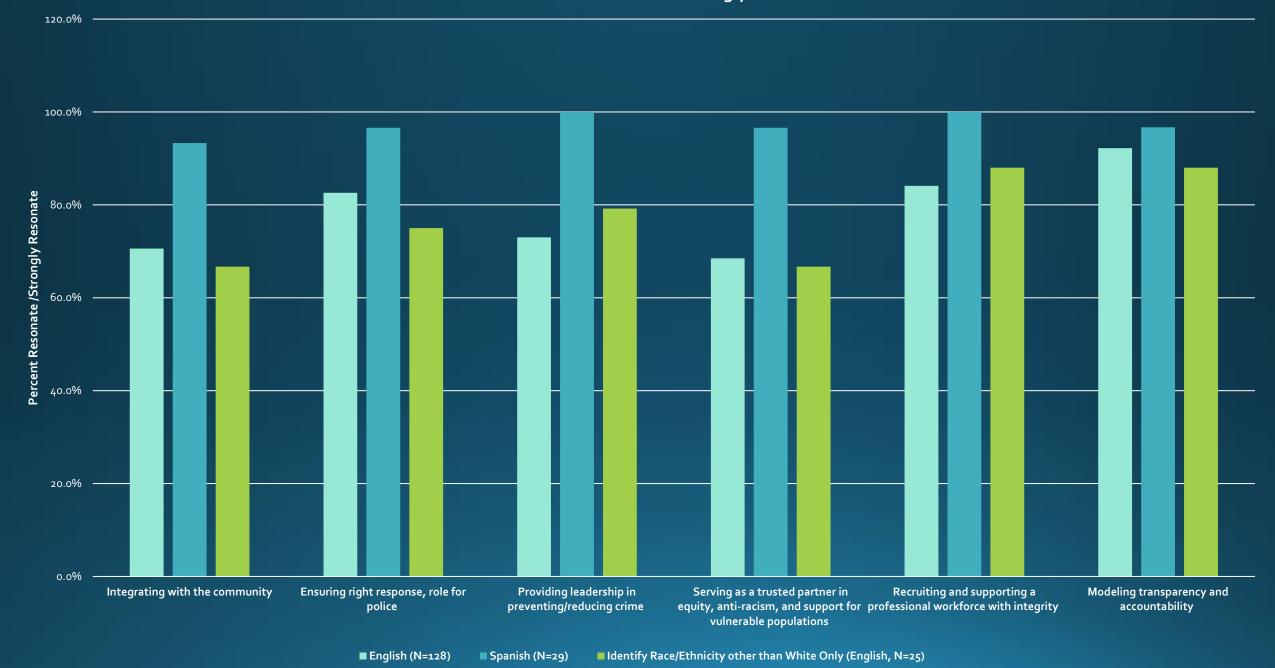

#### Q7 Integrating with the community

#### Ensuring right response, role for police

#### 9 Providing leadership in preventing/reducing crime

### Q10 Serving as a trusted partner in equity, anti-racism, and support for vulnerable populations

#### Q11 Recruiting and supporting a professional workforce with integrity

#### Q12 Modeling transparency and accountability

Q13 Integrating with Community Sub-Topic 1: Building relationships with community members and neighborhoods outside of emergencies