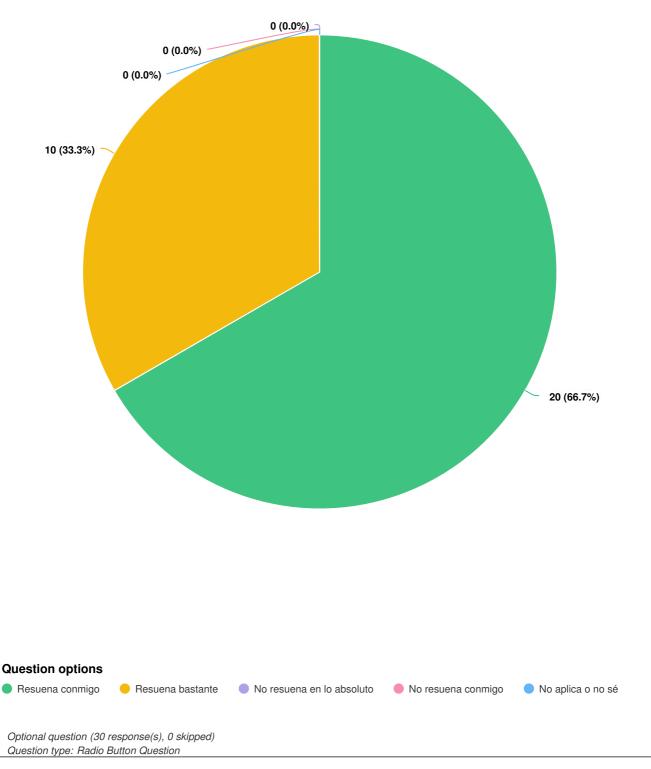

#### **Whittier Elementary School**

The fifth graders at Whittier Elementary School expressed excitement to see change in their communities, and they believe the Reimagine Policing process is a step in the right direction to see that change happen. Overall, students were quite supportive of the draft values and focus areas, with 94% of students agreeing with the safety value statements, and 88% of students agreeing with the focus area topics. Additionally, the students emphasized wanting to feel safe and not live in fear around the police.