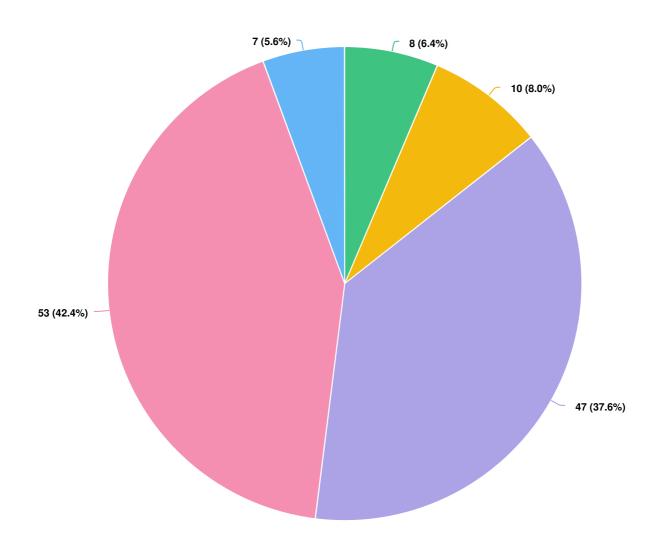

#### Q2 We feel safe in our community when laws are enforced equitably.

Q3 We feel safe in our community when police respond professionally and respectfully when we need them, but we have alternative and creative resources to address problems not suited to police.