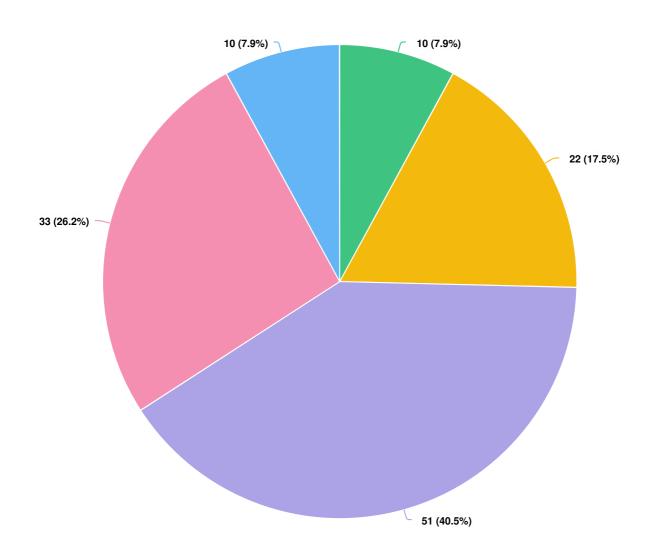

Q6 We feel safe in our community when officers are part of the communities they serve, building relationships and understanding and addressing problems before having to step up enforcement and resort to force.