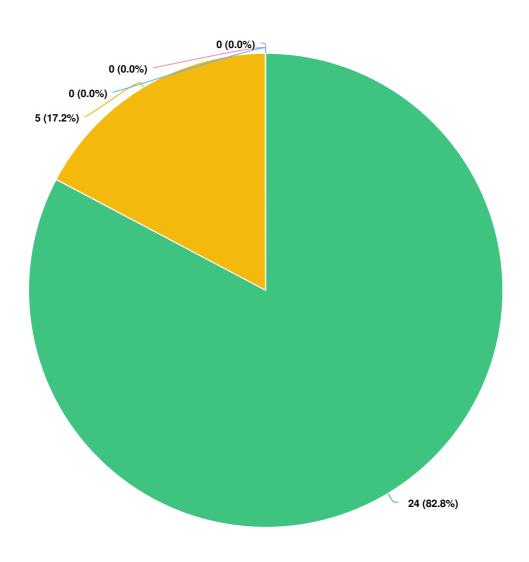

#### **Youth Equity Council**

The Youth Equity Council was adamant about making policy changes within the police department to make them feel safe as teenagers in Boulder. Some respondents shared their anger with the injustice of the current state of affairs in policing and wanted to see change happen now. The Youth Equity Council believed that the values were representative of what they wanted, but they were still looking for more; 83% of

participants agreed with the safety value statements and 11% of participants disagreed with the safety value statements. For the focus areas, 92% of participants agreed with the focus areas and subtopics, 3% of participants disagreed with the focus areas and subtopics.