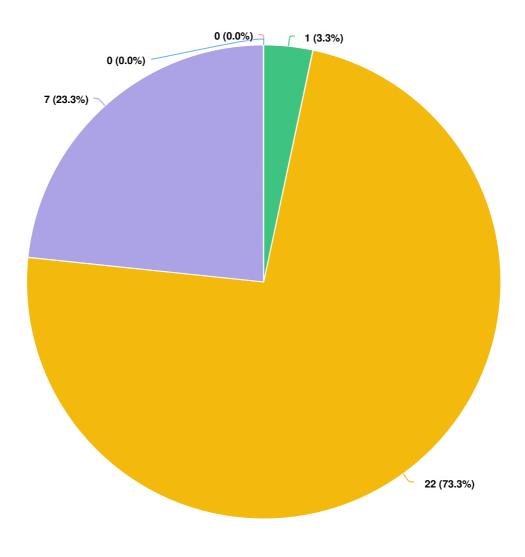

#### **EXPAND**

EXPAND parents strongly encouraged the police department to partner with established sources within the disabled community and learn from cities which have implemented successful programs. Additionally, parents found a significant omission in that values and focus areas did not **name** the disabled community as a population to be aware of and work with. They expressed a desire for the focus statements in the Window II surveys to be more explicit (less vague) and expressed the need for more context in questions to make an informed response.

In terms of survey responses, 94% of participants agreed with the safety value statements, 6% of participants disagreed with the safety value statements, 69% of participants agreed with the focus areas and subtopics, 0% of participants disagreed with the focus areas and subtopics.